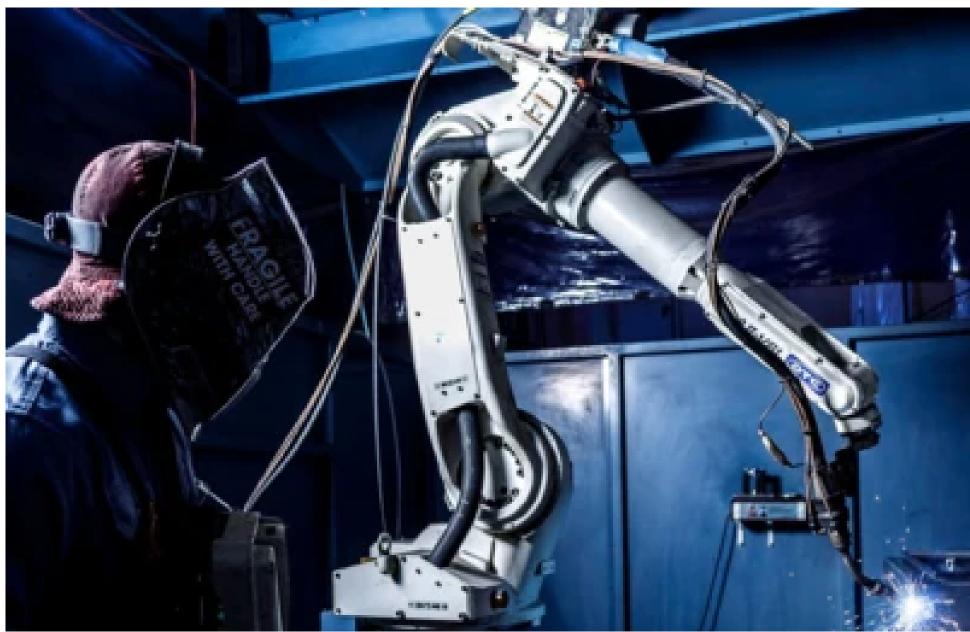

## THE CHANDLER DIFFERENCE

All of our products are robotically welded under the watchful eye of a Chandler employee. We use only the best materials - such as 12 gauge carbon steel or 3003-H22 .124" Diamond Tread Plate.