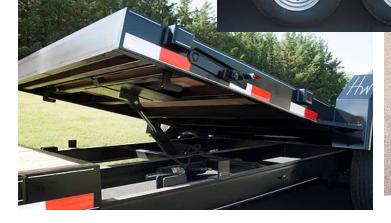

Tilt-bed

81" x 20' Tilt-bed

- 14,000 GVW.
- 2-7K Torsion Electric Brake Dexter Axles.
- 2 5/16" ball with adjustable coupler hitch (pull type or gooseneck option).
- 235/80R16 10 ply tires.
- 10K capacity side handle spring return bolt-in jack.
- Easy Accessible Breakaway and Junction box.
- In-house treated 2" Douglas Fir floor.
- 2-foot beavertail.
- Double hook latch system.
- 83" between fenders.
- 4-foot stationary, 16-foot tilt(standard).
- (Optional) Custom sizes available.
- 10g Fenders.
- Mesh Chain Tray Option.