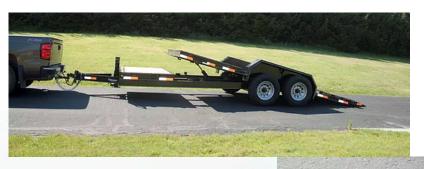

Tilt-bed

81" x 20' Tilt-bed

- 14,000 GVW.
- 2-7K Torsion Electric Brake Dexter Axles.
- 2 5/16" ball with adjustable coupler hitch (pull type or gooseneck option).
- 235/80R16 10 ply tires.
- 10K capacity side handle spring return bolt-in jack.
- Easy Accessible Breakaway and Junction box.
- In-house treated 2" Douglas Fir floor.
- 2-foot beavertail.
- Double hook latch system.
- 83" between fenders.
- 4-foot stationary, 16-foot tilt(standard).
- (Optional) Custom sizes available.
- 10g Fenders.
- Mesh Chain Tray Option.