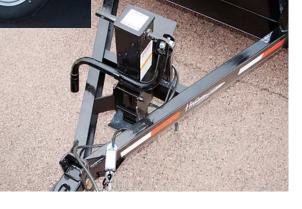

Tilt-bed

81" x 20' Tilt-bed

- 14,000 GVW.
- 2-7K Torsion Electric Brake Dexter Axles.
- 2 5/16" ball with adjustable coupler hitch (pull type or gooseneck option).
- 235/80R16 10 ply tires.
- 10K capacity side handle spring return bolt-in jack.
- Easy Accessible Breakaway and Junction box.
- In-house treated 2" Douglas Fir floor.
- 2-foot beavertail.
- Double hook latch system.
- 83" between fenders.
- 4-foot stationary, 16-foot tilt(standard).
- (Optional) Custom sizes available.
- 10g Fenders.
- Mesh Chain Tray Option.