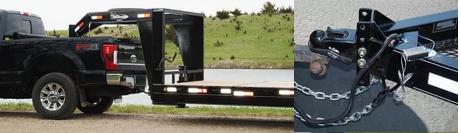

Tilt-bed

81" x 20' Tilt-bed

- 14,000 GVW.
- 2-7K Torsion Electric Brake Dexter Axles.
- 2 5/16" ball with adjustable coupler hitch (pull type or gooseneck option).
- 235/80R16 10 ply tires.
- 10K capacity side handle spring return bolt-in jack.
- Easy Accessible Breakaway and Junction box.
- In-house treated 2" Douglas Fir floor.
- 2-foot beavertail.
- Double hook latch system.
- 83" between fenders.
- 4-foot stationary, 16-foot tilt(standard).
- (Optional) Custom sizes available.
- 10g Fenders.
- Mesh Chain Tray Option.