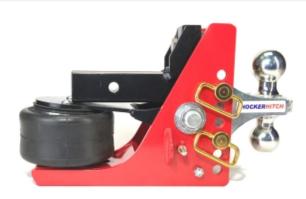

Our selection of the original 12K Shocker Air hitch is ideal for all around towing use. Available for 2", 2-1/2" & 3" receivers. The built in air bag absorbs the road shocks and creates a smooth trailer towing experience.

Learn More >>

Build My Air Hitch >>

Shocker Air Receiver Hitch

Gooseneck Surge Air Hitch & Shift Lock Coupler

gooseneck cusmon mich with all bag creates the smoothest gooseneck towing on the planet. Goose air with 9" extension now available.