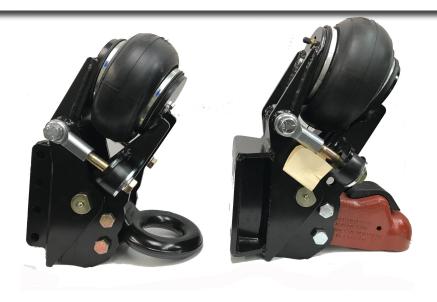

Learn More >>

Build My Air Hitch >>

Shocker Air Receiver Hitch

Gooseneck Surge Air Hitch & Shift Lock Coupler

gooseneck cusmon mich with all bag creates the smoothest gooseneck towing on the planet. Goose air with 9" extension now available.