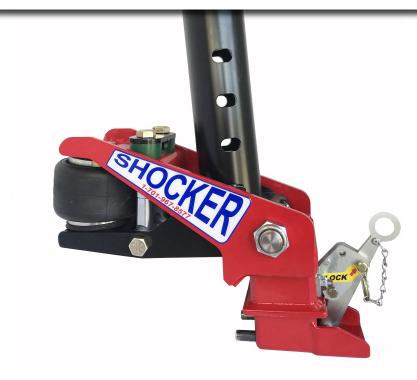

Learn More >>

Build My Air Hitch >>

Shocker Air Receiver Hitch

Gooseneck Surge Air Hitch & Shift Lock Coupler

gooseneck cusmon mich with all bag creates the smoothest gooseneck towing on the planet. Goose air with 9" extension now available.