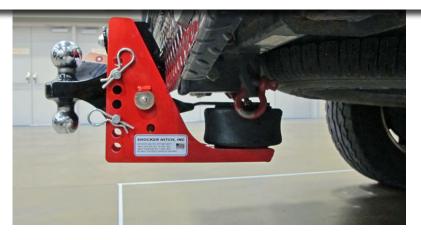

# **Impact Cushioned Ball Mounts**

trailers

Learn More >>

Shocker Impact Cushioned Adjustable Multi-Ball Mount

Shocker Hitch® 2019 All Rights Reserved Dismiss

Q

Shocker Air Trailer Tongue Mounts

trailer towing. Just bolts on to your trailers channel or square

plate mount. Perfect for when you don't know what pickup you will use for your trailer. Also ideal for flatbed & end dump trailers.

Learn More >>