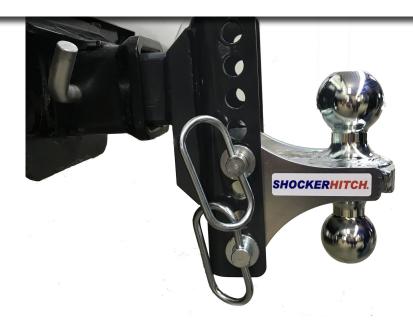

Our selection of the original 12K Shocker Air hitch is ideal for all around towing use. Available for 2", 2-1/2" & 3" receivers. The built in air bag absorbs the road shocks and creates a smooth trailer towing experience.

Learn More >>

Build My HD Air Hitch >>

Shocker HD Air Receiver Hitch w/ Combo Ball Mount