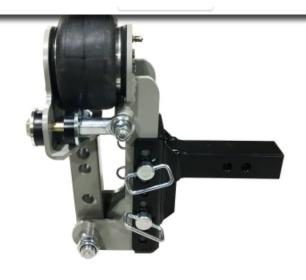

Learn More >>

Build My HD Air Hitch >>

Shocker HD Air Receiver Hitch w/ Combo Ball Mount

## Shocker Air Hitch with Combo Ball Mount (2" & 2-5/16" Balls)

SALE

\$479.99 - \$579.99

\*\*\*\*

**Select options** 

SHOOKE

<u>Vertical Channel Weld On Tongue Adapter</u> for Trailer A-Frames

Shocker Air Equalizer for Weight
Distribution Hitch – 12,000 lbs