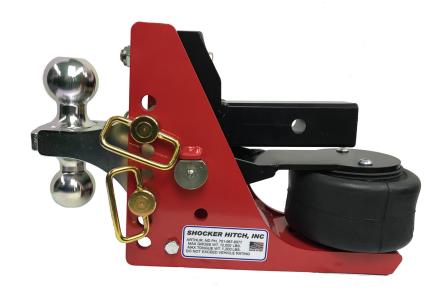

Our selection of the original 12K Shocker Air hitch is ideal for all around towing use. Available for 2", 2-1/2" & 3" receivers. The built in air bag absorbs the road shocks and creates a smooth trailer towing experience.

Learn More >>

Build My Air Hitch >>

Shocker Air Receiver Hitch

Gooseneck Surge Air Hitch & Shift Lock Coupler

gooseneck cusmon mich with all bag creates the smoothest gooseneck towing on the planet. Goose air with 9" extension now available.