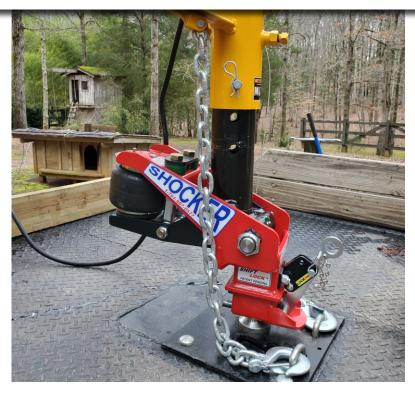

Our selection of the original 12K Shocker Air hitch is ideal for all around towing use. Available for 2", 2-1/2" & 3" receivers. The built in air bag absorbs the road shocks and creates a smooth trailer towing experience.