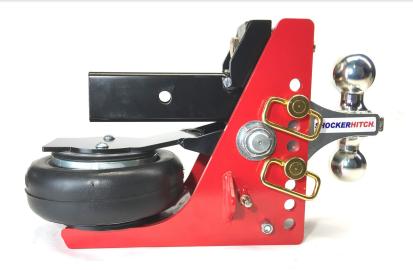

Learn More >>

Build My HD Air Hitch >>

Shocker HD Air Receiver Hitch w/ Combo Ball Mount