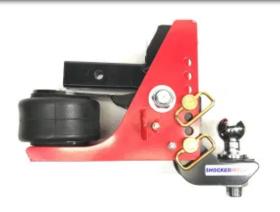

# **Impact Cushioned Ball Mounts**

trailers

Learn More >>

Shocker Impact Cushioned Adjustable Multi-Ball Mount

Shocker Hitch® 2019 All Rights Reserved Dismiss

Q

Shocker Air Trailer Tongue Mounts

trailer towing. Just bolts on to your trailers channel or square