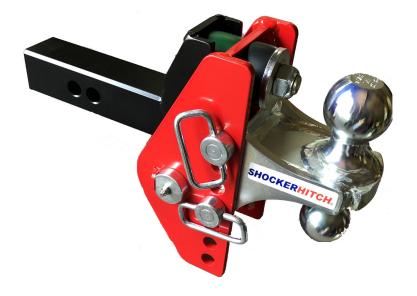

# **Impact Cushioned Ball Mounts**

trailers

Learn More >>

Shocker Impact Cushioned Adjustable Multi-Ball Mount

Shocker Hitch® 2019 All Rights Reserved Dismiss

Q

Shocker Air Trailer Tongue Mounts

trailer towing. Just bolts on to your trailers channel or square

plate mount. Perfect for when you don't know what pickup you will use for your trailer. Also ideal for flatbed & end dump trailers.

Learn More >>