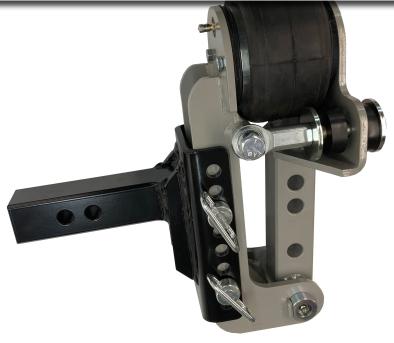

Learn More >>

Browse by Trailer MFG >>

Shocker Air Equalizer for Weight Distribution Hitches

Add instant air ride towing to your pickup & camper with a

equalizer, weight-distribution hitch (easily bolts to your existing w-d head)