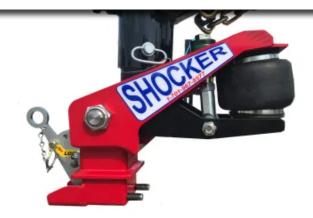

# **Impact Cushioned Ball Mounts**

trailers

Learn More >>

Shocker Impact Cushioned Adjustable Multi-Ball Mount

Shocker Hitch® 2019 All Rights Reserved Dismiss

Q

Shocker Air Trailer Tongue Mounts

trailer towing. Just bolts on to your trailers channel or square