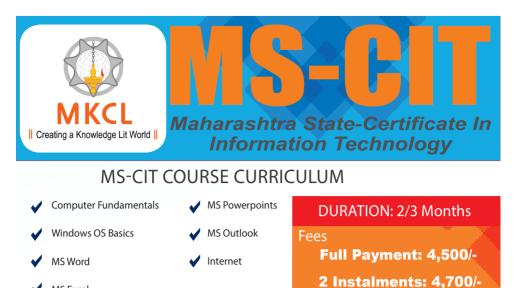

MS Excel

MS-CIT is the most popular IT Literacy course in Maharashtra. MS-CIT, an initiative of the Maharashtra Knowledge Corporation Ltd (MKCL) conducts three-month computer literacy course.

After completing this course, the learners will emerge as confident and versatile users of Information Technology.

Each Course Fees : Rs. 4300 /-**If Paid In Single Payment** Else Rs. 4500 /- (2250 + 2250)

(2350 + 2350)

**Duration** 

2/3 Months

INTRODUCING KLiC IoT **KLiC Robotics KLiC Cyber Security** 

**Duration - 1 Month** 