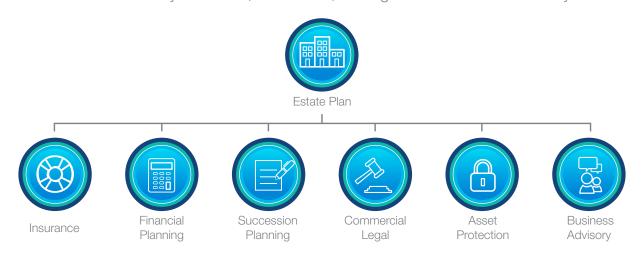

## **GROW YOUR BUSINESS NETWORK**

Estate planning gives you the ability to link other services to your core business.

Provide additional services to your clients, more often, leading to additional revenue for your business.