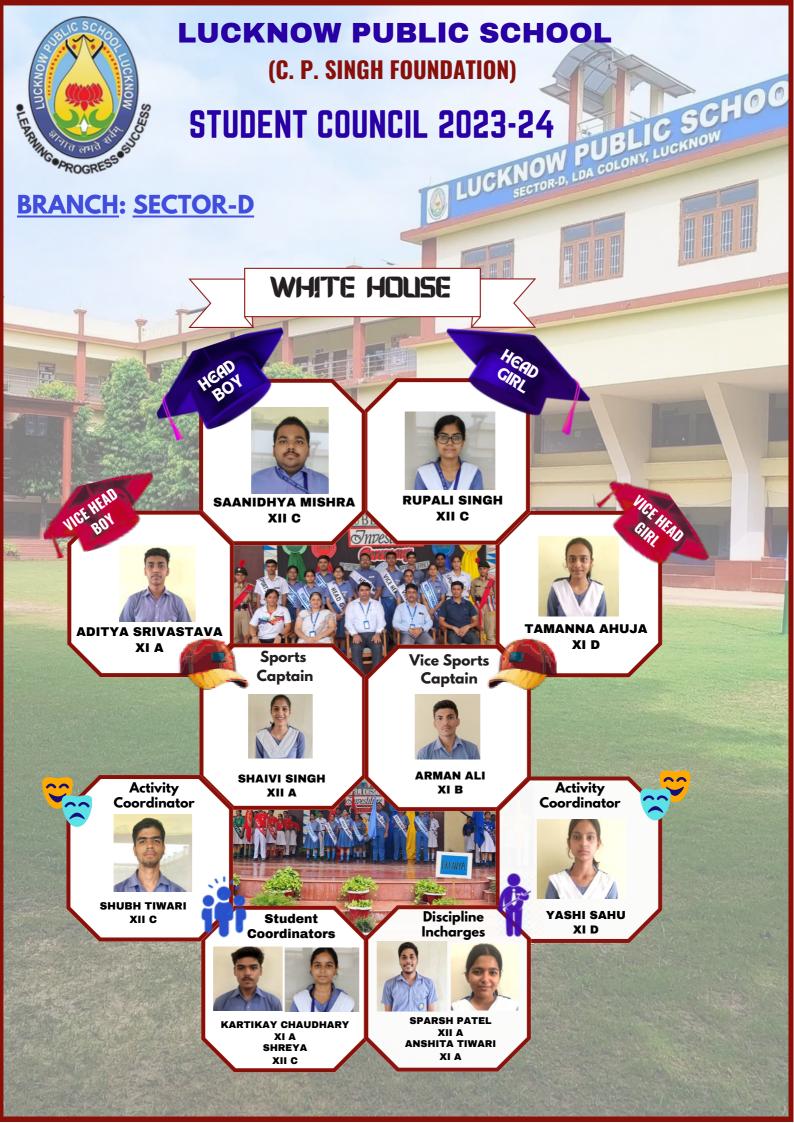

## BHARAT HOUSE



CAPTAIN PALAK YADAV

**VICE CAPT.** BHAVYA SHUKLA

PREFECT PARIWA PANDEY

PERFECT KANISHKA MISHRA

PERFECT SHREYANSH YADAV

PERFECT JESSICA KAUR

## DHRUV HOUSE



CAPTAIN ADITYA SRIVASTAVA

**VICE CAPT.** AYUSHI TIWARI

PREFECT RIDDHI MANWANI

**PERFECT** VAISHNAVI

**PERFECT** JATIN KINGLANI

**PERFECT** ATUL TIWARI

LUCKNOW PUBLIC SCHOOL (C. P. SINGH FOUNDATION)



EKLAVYA HOUSE

KARN HOUSE



**CAPTAIN** TRIPTI MAURYA

**VICE CAPT.** RAJAT PAL

**PREFECT** KHUSHI YADAV

PERFECT ADITRI

**PERFECT** ADWITA SINGH

**PERFECT** KARTIKEY KANT



**CAPTAIN** YASH KARTIK

**VICE CAPT. DHRUVI SINGH** 

**PREFECT** TEJASVI SRIVASTAVA

**PERFECT** DEEPANSHI TIWARI

**PERFECT** ANSHIKA PANDEY

PERFECT AKSH SHARMA