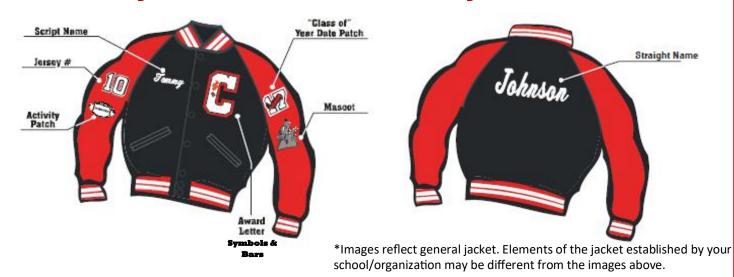

### **Jacket Front**

### **Jacket Back**

### AWARD LETTER SYMBOLS & BARS

BARS represent the number of years you lettered

verified with school. Please do not list sports / INSERTS(SYMBOLS) Total number of symbols\_\_\_\_\_x \$3.00 =\_\_\_\_

clubs for which you are not eligible.

ALL SPORT/CLUB symbols ARE AVAILABLE but will be

Total number of bars \_\_\_\_\_x \$3.00 =\_

Award Letter \$ INCLUDED

Total cost of Symbols \$

Total cost of

Bars \$

FRONT OF JACKET

**DIRECT EMBROIDERY** (Swiss thread embroidered on front right of jacket opposite from Award Letter.) Students must provide pre-approval, in writing, from coach/sponsor at time of measurement for Nicknames.—NO EXCEPTIONS.