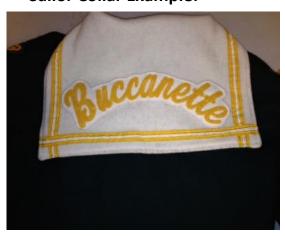

### Bowling Green Letter Jackets – Select your Jacket, Collar, and Sleeve Style

| 1st Check the type of<br>JACKET you are ordering:<br>ONE from this column:                         | 2nd Next, check your choice of <u>Collar</u> Style from this column:                                                                                            | Then check your choice of <u>Sleeve</u> Style from this column:                                                 |  |
|----------------------------------------------------------------------------------------------------|-----------------------------------------------------------------------------------------------------------------------------------------------------------------|-----------------------------------------------------------------------------------------------------------------|--|
| ☐ Academics Jacket Gold Wool Body Gold Sleeve                                                      | Academics Collar  Knit Collar (same striped fabric as waist band and sleeve cuffs)                                                                              | Academics Sleeve Choices  ☐ Gold Vinyl Sleeves ☐ Gold Leather Sleeves (see info packet for addt'l pricing)      |  |
| ☐ Athletic Jacket<br>Green Wool Body<br>Green Sleeves                                              | Athletics Collar Options ☐ Green Wool Sport Collar* ☐ Gold Wool Sailor Collar**                                                                                 | Athletics Sleeve Options  ☐ Vinyl Sleeves ☐ Leather Sleeves (see info packet for addt'l pricing) ☐ Wool Sleeves |  |
| ☐ Cheer Jacket Green Wool Body Green Sleeves                                                       | Cheer Collar Options Green Wool Sport Collar* White Pile Sailor Collar** (Pile = fluffy fabric - like a fleece blanket) White Wool Sailor Collar **             | Cheer Sleeve Options  ☐ Wool Sleeves ☐ Vinyl Sleeves ☐ Leather Sleeves (see info packet for addt'l pricing)     |  |
| ☐ Buccanettes Jacket Green Wool Body Green Sleeves (Check choice of Award Letter in section below) | Buccanettes Collar Options  ☐ Green Wool Sport Collar* ☐ White Pile Sailor Collar** (Pile = fluffy fabric - like a fleece blanket) ☐ White Wool Sailor Collar** | Buccanettes Sleeve Options  Wool sleeves Vinyl Sleeves Leather Sleeves (see info packet for addt'l pricing)     |  |
| This section for <b>B</b> Letter "B" with Girl: (Letter Write Lettering Here:                      | ,                                                                                                                                                               | choice of Award letter: Stacked: (Same as Cheer Award Letter)                                                   |  |

## \*\* Sailor Collar Example: