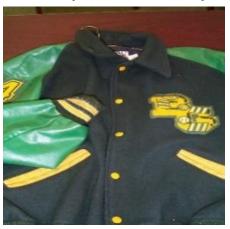

### Bowling Green Letter Jackets – Select your Jacket, Collar, and Sleeve Style

| 1st Check the type of<br>JACKET you are ordering:<br>ONE from this column:                         | 2nd Next, check your choice of <u>Collar</u> Style from this column:                                                                                            | Then check your choice of <u>Sleeve</u> Style from this column:                                                 |  |
|----------------------------------------------------------------------------------------------------|-----------------------------------------------------------------------------------------------------------------------------------------------------------------|-----------------------------------------------------------------------------------------------------------------|--|
| ☐ Academics Jacket Gold Wool Body Gold Sleeve                                                      | Academics Collar  Knit Collar (same striped fabric as waist band and sleeve cuffs)                                                                              | Academics Sleeve Choices  ☐ Gold Vinyl Sleeves ☐ Gold Leather Sleeves (see info packet for addt'l pricing)      |  |
| ☐ Athletic Jacket<br>Green Wool Body<br>Green Sleeves                                              | Athletics Collar Options ☐ Green Wool Sport Collar* ☐ Gold Wool Sailor Collar**                                                                                 | Athletics Sleeve Options  ☐ Vinyl Sleeves ☐ Leather Sleeves (see info packet for addt'l pricing) ☐ Wool Sleeves |  |
| ☐ Cheer Jacket Green Wool Body Green Sleeves                                                       | Cheer Collar Options Green Wool Sport Collar* White Pile Sailor Collar** (Pile = fluffy fabric - like a fleece blanket) White Wool Sailor Collar **             | Cheer Sleeve Options  ☐ Wool Sleeves ☐ Vinyl Sleeves ☐ Leather Sleeves (see info packet for addt'l pricing)     |  |
| ☐ Buccanettes Jacket Green Wool Body Green Sleeves (Check choice of Award Letter in section below) | Buccanettes Collar Options  ☐ Green Wool Sport Collar* ☐ White Pile Sailor Collar** (Pile = fluffy fabric - like a fleece blanket) ☐ White Wool Sailor Collar** | Buccanettes Sleeve Options  Wool sleeves Vinyl Sleeves Leather Sleeves (see info packet for addt'l pricing)     |  |
| This section for <b>B</b> Letter "B" with Girl: (Letter Write Lettering Here:                      | ,                                                                                                                                                               | choice of Award letter: Stacked: (Same as Cheer Award Letter)                                                   |  |