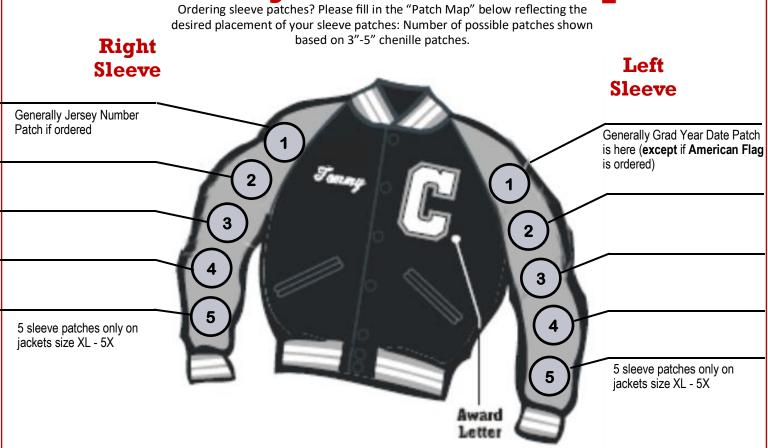

Step 2

and other options. (Keep in mind that an average of 4 sleeve patches can fit per sleeve. Larger sized jackets will have more space between sleeve patches than smaller sized jackets. There is a Patch Map on the reverse side of this page for your convenience.) Then calculate your total.

# **Letter Jacket Patch Map**

If ordering sleeve patches and they are not listed on this Patch Map, you are agreeing to allow TRC to determine the placement of your sleeve patches.