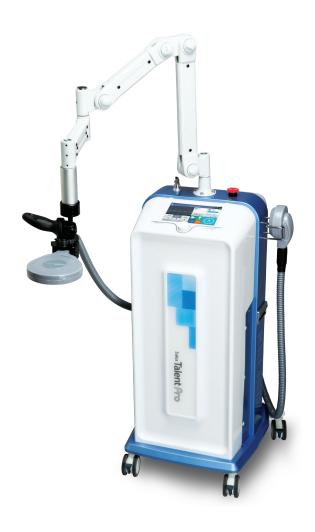

## Salus-Talent Pro

The World's 1st development 2.5 Tesla, 2-Channel, Handheld Transducer Magnetic Field Therapy.

# **Innovation Once Again**

Salus-Talent Pro has smoother & stronger output for treating of deep sites by hand held Transducer.

High Power
Supply
(Volt/Current)

Stimulation Coil AC High Power Electromagnetic Field

### **Specification**

| Article            | Specification                                     |
|--------------------|---------------------------------------------------|
| Magnetic Power     | 2.5 Tesla                                         |
| Channel            | 2 Ch                                              |
| Magnetic Frequency | 1~100Hz                                           |
| Treatment Protocol | Auto Mode: 20<br>Manual Mode: 20<br>User Mode: 20 |
| Treatment Time     | 1~60min                                           |
| Interface          | 8" LCD, Touch Screen, Jog Shuttle                 |
| Dimension          | 541.6 x 500.7 x 1072.9mm                          |
| Weight             | 60kg                                              |