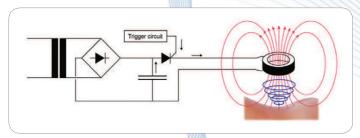

#### Principle of the Magneitc Stimulator

It generates strong magnetic field (applying eddy current deep inside) that can passes through clothes, tissues and bones which enables stimulation of a particular area deep inside the body without surgery. There is little to no pain during treatment and patients can be treated with great ease attended, or unattended.