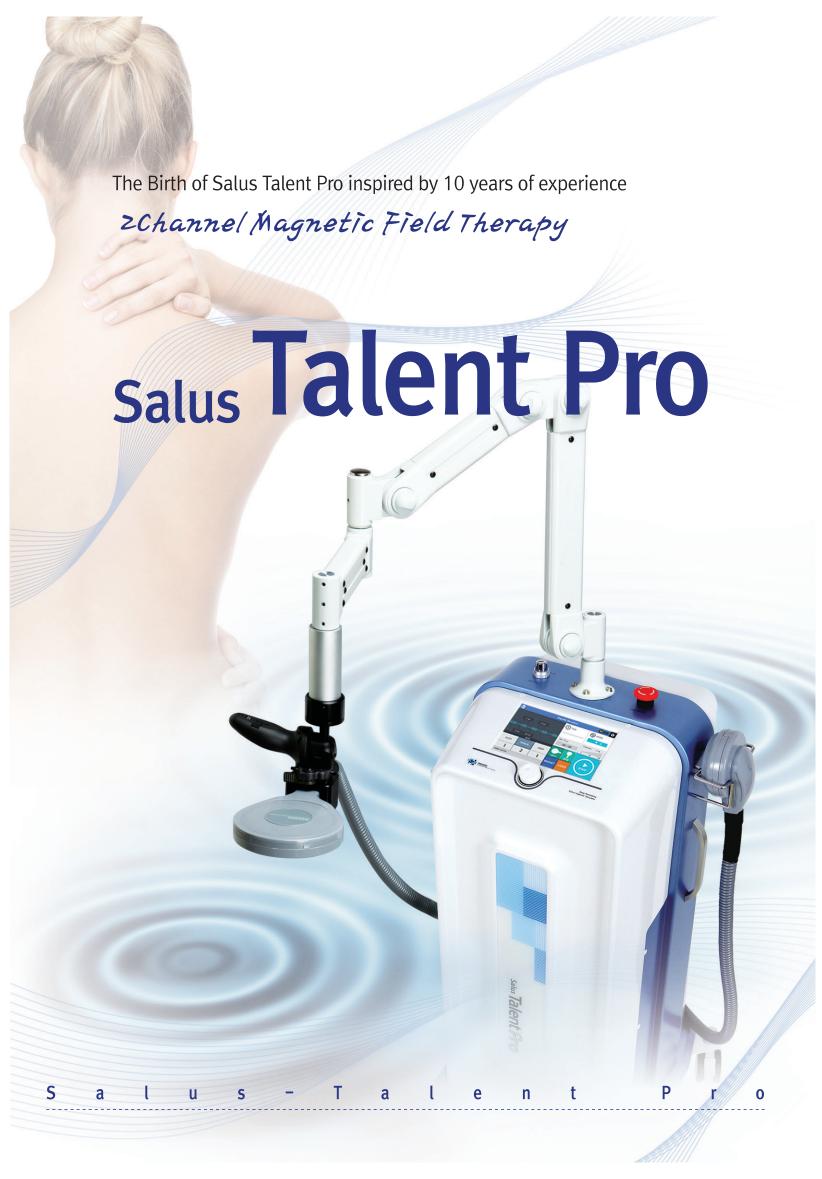

The World's best high-end Electromagnetic Field Therapy

## Salus-Talent Pro

The World's 1st development 2.5 Tesla, 2-Channel, Handheld Transducer Magnetic Field Therapy.

# **Innovation Once Again**

Salus-Talent Pro has smoother & stronger output for treating of deep sites by hand held Transducer.

High Power
Supply
(Volt/Current)

Stimulation Coil AC High Power Electromagnetic Field

### **Specification**

| Article            | Specification                                     |
|--------------------|---------------------------------------------------|
| Magnetic Power     | 2.5 Tesla                                         |
| Channel            | 2 Ch                                              |
| Magnetic Frequency | 1~100Hz                                           |
| Treatment Protocol | Auto Mode: 20<br>Manual Mode: 20<br>User Mode: 20 |
| Treatment Time     | 1~60min                                           |
| Interface          | 8" LCD, Touch Screen, Jog Shuttle                 |
| Dimension          | 541.6 x 500.7 x 1072.9mm                          |
| Weight             | 60kg                                              |