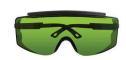

Achilles tendinitis
- Neuropathy



## Clinical Advantages



## **Accessories**



#### **Zoom Therapy Handpiece**

Spot size is adjustable 15mm/20mm/25mm/30mm. Laser penetration rate more than 99%.



#### 7mm bio-stimulation head

Suitable for laser acupuncture therapy, and also allows ear, nose and throat treatments. Now treating those hard-to-reach areas is easier.



#### 30mm Glass Ball Head

When you press the ball head on the tissue, the distance between the treatment window and the deep tissue is shortened, making it easier for laser to penetrate more deeply.



#### Unattended 100mm Head

100mm is easy to position. Providing easier laser treatment on larger areas, and the special optics deliver energy uniformly, and allow hands-free sessions.



Unattended Wireless Stop Switch



Safety Goggle



**Foot Switch** 



**Carry Case** 



## **Technique Specification**

| Product Model       | Coelas                                                  |             |                          |
|---------------------|---------------------------------------------------------|-------------|--------------------------|
| Wavelength          | 980nm                                                   | 810nm+980nm | 610nm+810nm+980nm+1064nm |
| Power               | 15W/25W                                                 | 15W+15W     | 500mW+10W+10W+10W        |
| Operation Mode      | CW/ Single Or Repeat Pulses                             |             |                          |
| Pulse Duration      | 10us-3s                                                 |             |