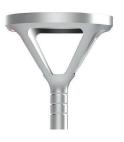

#### Unattended 100mm Head

100mm is easy to position. Providing easier laser treatment on larger areas, and the special optics deliver energy uniformly, and allow hands-free sessions.

Unattended Wireless Stop Switch