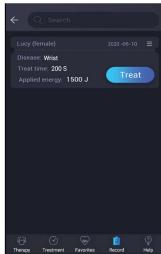

#### **Save Treatment Record**

You can save and view the treatment records of each stage of patients, such as date, treatment mode, time, power, total joules, etc.