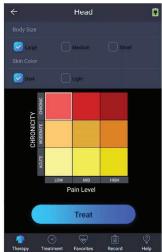

# Intuitive Interface & Complete Preset Protocols

### Android Intuitive Interface With Step-by-Step Guidance for Treatment

The user interface is easy and clear that can guide doctors to operate various therapy treatments and settings step by step on the high-resolution touch screen.