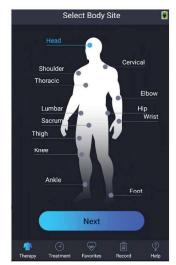

# Intuitive Interface & Complete Preset Protocols

### Android Intuitive Interface With Step-by-Step Guidance for Treatment

The user interface is easy and clear that can guide doctors to operate various therapy treatments and settings step by step on the high-resolution touch screen.