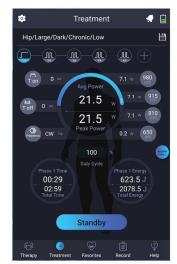

### Android Intuitive Interface With Step-by-Step Guidance for Treatment

The user interface is easy and clear that can guide doctors to operate various therapy treatments and settings step by step on the high-resolution touch screen.

#### Multi-Wavelength Combination for You to Choose

Class IV Therapy Lasers of single wavelength, dual wavelengths, quad wavelengths etc, provide high flexibility and high fitness for different clinical conditions.