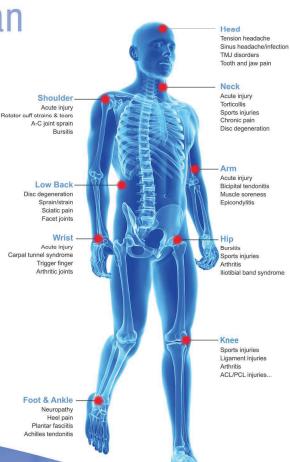

#### **Video Tutorial And Using Guidance**

Android system provides videos and user manual etc to train the operators by the "Help" icon. You can get farmiliar with it quickly.

Therapy Laser for Human

Coelas therapy laser has adjustable 15-30mm physiotherapy head and bio-stimulation heads. Moreover, optional glass ball heads can be pressed on the skin, high power can deliver more energy dose into deep tissue. Very effective for below conditions:

- Neck pain
- Migraines / Headache
- Rotator cuff syndrome
- Osteoarthritis
- Muscle strains / Ligament sprains
- Carpal tunnel syndrome
- Lumbar Arthrosis

- Tennis elbow
- Bursitis
- Knee pain / Ligament injuries
- Plantar fasciitis
- Achilles tendinitis
- Neuropathy