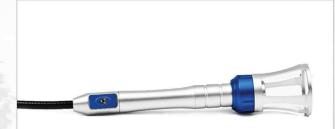

#### **Zoom Therapy Handpiece**

Spot size is adjustable 15mm/20mm/25mm/30mm. Laser penetration rate more than 99%.