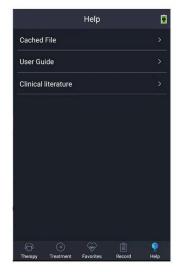

#### **Video Tutorial And Using Guidance**

Android system provides videos and user manual etc to train the operators by the "Help" icon. You can get farmiliar with it quickly.

Therapy Laser for Human

Coelas therapy laser has adjustable 15-30mm physiotherapy head and bio-stimulation heads. Moreover, optional glass ball heads can be pressed on the skin, high power can deliver more energy dose into deep tissue. Very effective for below conditions: