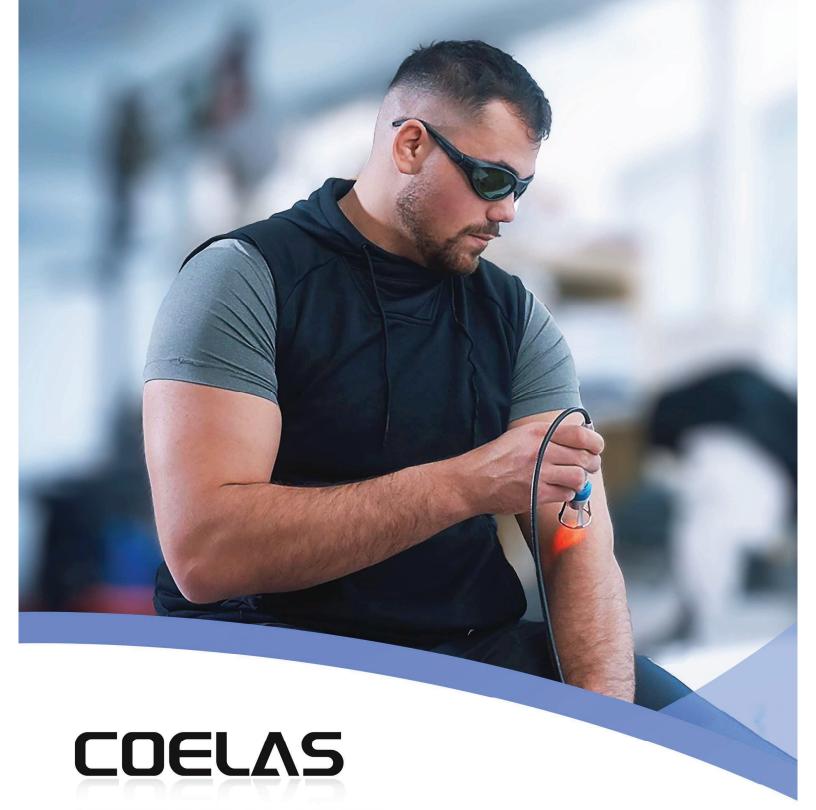

## Advantages of Coelas

Coelas therapy laser can be effortlessly used by physical therapist and veterinarians. It's very effective for acute injuries, chronic pain relief, spine correction, arthritis, wound healing, minimally invasive surgery etc, offering safe, comfortable laser treatments.

#### **Video Tutorial And Using Guidance**

Android system provides videos and user manual etc to train the operators by the "Help" icon. You can get farmiliar with it quickly.

Therapy Laser for Human

Coelas therapy laser has adjustable 15-30mm physiotherapy head and bio-stimulation heads. Moreover, optional glass ball heads can be pressed on the skin, high power can deliver more energy dose into deep tissue. Very effective for below conditions: