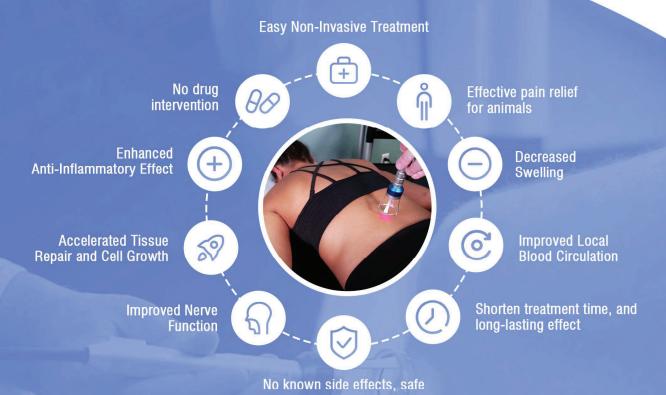

ode, time, power, total joules, etc.

#### **Video Tutorial And Using Guidance**

Android system provides videos and user manual etc to train the operators by the "Help" icon. You can get farmiliar with it quickly.













Therapy Laser for Human

Coelas therapy laser has adjustable 15-30mm physiotherapy head and bio-stimulation heads. Moreover, optional glass ball heads can be pressed on the skin, high power can deliver more energy dose into deep tissue. Very effective for below conditions:

- Neck pain
- Migraines / Headache
- Rotator cuff syndrome
- Osteoarthritis
- Muscle strains / Ligament sprains
- Carpal tunnel syndrome
- Lumbar Arthrosis

- Tennis elbow
- Bursitis
- Knee pain / Ligament injuries
- Plantar fasciitis
- Achilles tendinitis
- Neuropathy



## Clinical Advantages



## **Accessories**



#### **Zoom Therapy Handpiece**

Spot size is adjustable 15mm/20mm/25mm/30mm. Laser penetration rate more than 99%.



#### 7mm bio-stimulation head

Suitable for laser acupuncture therapy, and also allows ear, nose and throat treatments. Now treating those hard-to-reach areas is easier.



#### 30mm Glass Ball Head

When you press the ball head on the tissue, the distance between the treatment window and the deep tissue is shortened, making it easier for laser to penetrate more deeply.



#### Unattended 100mm Head

100mm is easy to position. Providing easier laser treatment on larger areas, and the special optics deliver energy uniformly, and allow hands-free sessions.



Unattended Wireless Stop Switch



Safety Goggle



**Foot Switch** 



**Carry Case** 



##