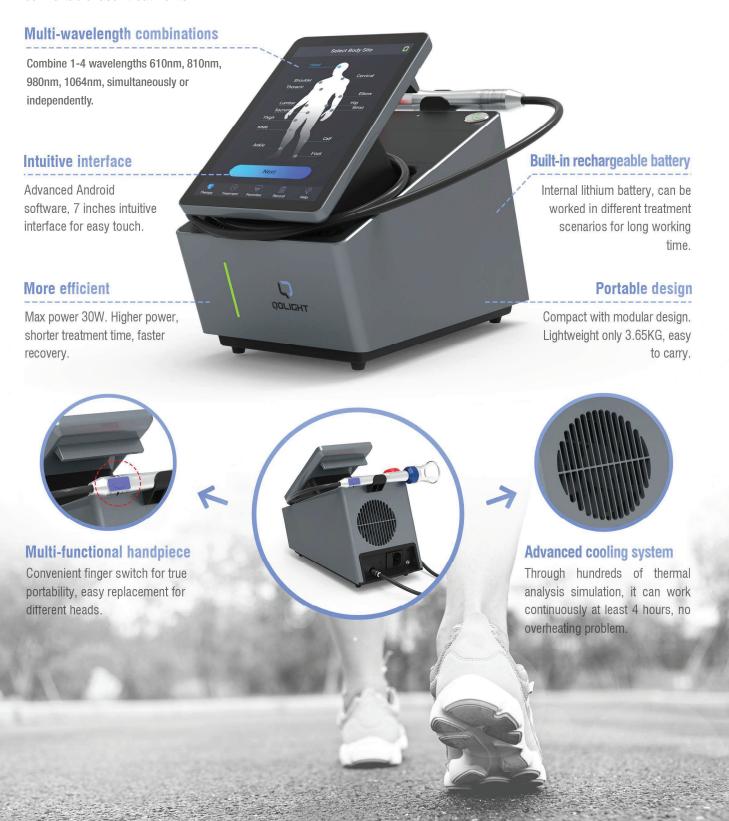

#### Complete Advanced Preset Protocols & Customization Function

Coelas lasers are developed with hundreds of in-built therapy protocols and powerful functions that users can effortlessly perform various types of treatments and settings in a few clicks.

### Android Intuitive Interface With Step-by-Step Guidance for Treatment

The user interface is easy and clear that can guide doctors to operate various therapy treatments and settings step by step on the high-resolution touch screen.

#### Multi-Wavelength Combination for You to Choose

Class IV Therapy Lasers of single wavelength, dual wavelengths, quad wavelengths etc, provide high flexibility and high fitness for different clinical conditions.

## Keep Everything into Control During Treatment With Wireless Handswitch

Unattended mode allows patients to control laser light and treatment process via wireless handswitch, so everything is under control even the doctor is not around.

## **Technique Specification**

| Product Model       | Coelas                                                  |             |                          |
|---------------------|---------------------------------------------------------|-------------|--------------------------|
| Wavelength          | 980nm                                                   | 810nm+980nm | 610nm+810nm+980nm+1064nm |
| Power               | 15W/25W                                                 | 15W+15W     | 500mW+10W+10W+10W        |
| Operation Mode      | CW/ Single Or Repeat Pulses                             |             |                          |
| Pulse Duration      | 10us-3s                                                 |             |                          |
| Repetition Rate     | 1Hz-20KHz                                               |             |                          |
| Aiming Beam         | 650nm, Power<5mW                                        |             |                          |
| Control Mode        | True Color Touch Screen(7 inches, resolution 1200*1920) |             |                          |
| Transmission System | Medical Fibers With SMA905 Connector                    |             |                          |
| Dimensions          | 133(W)*220(L)*275(H)mm                                  |             |                          |
| Weight              | 3.65KG                                                  |             |                          |