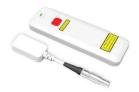

## Keep Everything into Control During Treatment With Wireless Handswitch

Unattended mode allows patients to control laser light and treatment process via wireless handswitch, so everything is under control even the doctor is not around.

Safety Goggle

**Foot Switch** 

**Carry Case** 