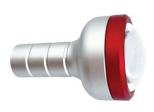

#### **Zoom Therapy Handpiece**

Spot size is adjustable 15mm/20mm/25mm/30mm. Laser penetration rate more than 99%.