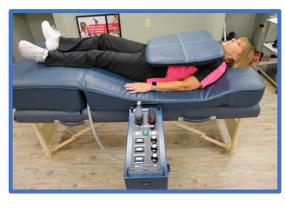

The Salus Talent Pro Deep Electromagnetic Stimulation device (DEMS) is the next generation, but much more powerful version of the Pulsed Electromagnetic Field (PEMF) devices that have been on the market for years. PEMFs have a much lower intensity with only superficial penetration, with no ability to elicit a muscle contraction. The DEMS system is an extremally intense Rehab Physical Therapy device with the ability to target specific areas of the body with deep Stimulation.