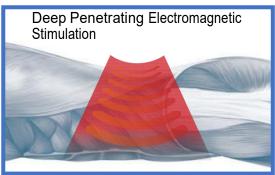

## **DEMS vs PEMF**

|                      | DEMS          | PEMF           |
|----------------------|---------------|----------------|
| Field strength       | 2.5 Tesla     | 70 micro-Tesla |
| Sensory response     | mod to strong | none           |
| Motor recruitment    | mod to strong | none           |
| Strengthening effect | yes           | no             |
| Penetration          | deep 4"       | superficial    |
| Heating              | no            | no             |
| Metabolism           | facilitates   | facilitates    |

The Salus Talent Pro Deep Electromagnetic Stimulation device (DEMS) is the next generation, but much more powerful version of the Pulsed Electromagnetic Field (PEMF) devices that have been on the market for years. PEMFs have a much lower intensity with only superficial penetration, with no ability to elicit a muscle contraction. The DEMS system is an extremally intense Rehab Physical Therapy device with the ability to target specific areas of the body with deep Stimulation.