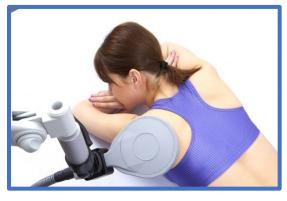

The Salus Talent Pro Deep Electromagnetic Stimulation device (DEMS) is the next generation, but much more powerful version of the Pulsed Electromagnetic Field (PEMF) devices that have been on the market for years. PEMFs have a much lower intensity with only superficial penetration, with no ability to elicit a muscle contraction. The DEMS system is an extremally intense Rehab Physical Therapy device with the ability to target specific areas of the body with deep Stimulation.