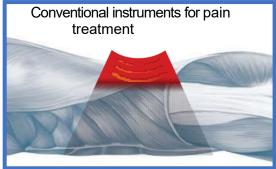

## **DEMS vs PEMF**

|                      | DEMS          | PEMF           |
|----------------------|---------------|----------------|
| Field strength       | 2.5 Tesla     | 70 micro-Tesla |
| Sensory response     | mod to strong | none           |
| Motor recruitment    | mod to strong | none           |
| Strengthening effect | yes           | no             |
| Penetration          | deep 4"       | superficial    |
| Heating              | no            | no             |
| Metabolism           | facilitates   | facilitates    |

The Salus Talent Pro Deep Electromagnetic Stimulation device (DEMS) is the next generation, but much more powerful version of the Pulsed Electromagnetic Field (PEMF) devices that have been on the market for years. PEMFs have a much lower intensity with only superficial penetration, with no ability to elicit a muscle contraction. The DEMS system is an extremally intense Rehab Physical Therapy device with the ability to target specific areas of the body with deep Stimulation.