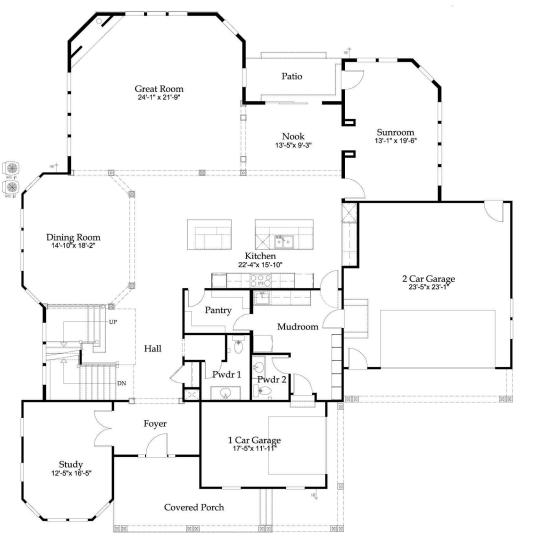

*The Cambridge Model* as shown on 438 Druid Hill Rd NE, Vienna: 7,653 Finished Square Feet, 5 Bedrooms, 5 Full Baths, 2 Half Baths

All dimensions shown on plans are approximate. Plans and specifications are subject to modification and improvement at any time without notice or obligation. Room dimensions may vary between printed material, website, model homes and individually built homes. The elevations and floor plans are a rendering and accuracy cannot be guaranteed and is not part of a legal contract.

**Stahl Homes LLC** 

500 Druid Hill Road NE

Vienna VA 22180

22180 703-399-9897 stahlhomeslic.com

The Cambridge Model

7,653 Finished Square Feet, 5 Bedrooms, 5 Full Baths, 2 Half Baths

All dimensions shown on plans are approximate. Plans and specifications are subject to modification and improvement at any time without notice or obligation. Room dimensions may vary between printed material, website, model homes and individually built homes. The elevations and floor plans are a rendering and accuracy cannot be guaranteed and is not part of a legal contract.

**Stahl Homes LLC** 

500 Druid Hill Road NE

Vienna VA 22180

2180 703-399-9897 stahlhomeslic.com

7,653 Finished Square Feet, 5 Bedrooms, 5 Full Baths, 2 Half Baths

All dimensions shown on plans are approximate. Plans and specifications are subject to modification and improvement at any time without notice or obligation. Room dimensions may vary between printed material, website, model homes and individually built homes. The elevations and floor plans are a rendering and accuracy cannot be guaranteed and is not part of a legal contract.

**Stahl Homes LLC** 

500 Druid Hill Road NE

Vienna VA 22180

22180 703-399-9897 stahlhomesllc.com

The Cambridge Model

All dimensions shown on plans are approximate. Plans and specifications are subject to modification and improvement at any time without notice or obligation. Room dimensions may vary between printed material, website, model homes and individually built homes. The elevations and floor plans are a rendering and accuracy cannot be guaranteed and is not part of a legal contract.

stahlhomesllc.com

**Stahl Homes LLC** 

500 Druid Hill Road NE

Vienna VA 22180

VA 22180 703-399-9897