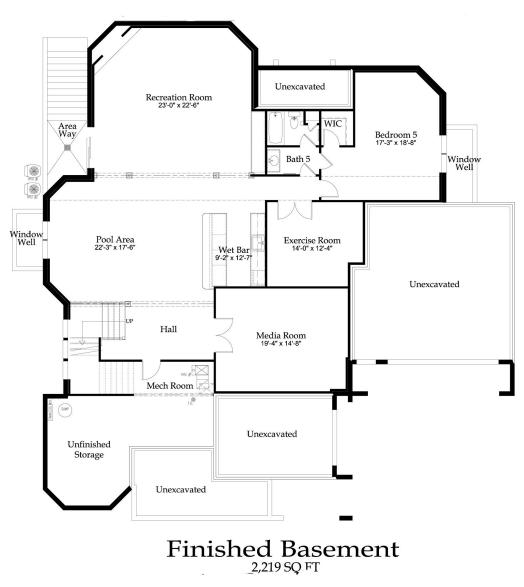

*The Cambridge Model* as shown on 438 Druid Hill Rd NE, Vienna: 7,653 Finished Square Feet, 5 Bedrooms, 5 Full Baths, 2 Half Baths

All dimensions shown on plans are approximate. Plans and specifications are subject to modification and improvement at any time without notice or obligation. Room dimensions may vary between printed material, website, model homes and individually built homes. The elevations and floor plans are a rendering and accuracy cannot be guaranteed and is not part of a legal contract.

**Stahl Homes LLC** 

500 Druid Hill Road NE

Vienna VA 22180

22180 703-399-9897 stahlhomeslic.com

The Cambridge Model

7,653 Finished Square Feet, 5 Bedrooms, 5 Full Baths, 2 Half Baths

All dimensions shown on plans are approximate. Plans and specifications are subject to modification and improvement at any time without notice or obligation. Room dimensions may vary between printed material, website, model homes and individually built homes. The elevations and floor plans are a rendering and accuracy cannot be guaranteed and is not part of a legal contract.

**Stahl Homes LLC** 

500 Druid Hill Road NE

Vienna VA 22180

2180 703-399-9897 stahlhomeslic.com

7,653 Finished Square Feet, 5 Bedrooms, 5 Full Baths, 2 Half Baths

All dimensions shown on plans are approximate. Plans and specifications are subject to modification and improvement at any time without notice or obligation. Room dimensions may vary between printed material, website, model homes and individually built homes. The elevations and floor plans are a rendering and accuracy cannot be guaranteed and is not part of a legal contract.

**Stahl Homes LLC** 

500 Druid Hill Road NE

Vienna VA 22180

22180 703-399-9897 stahlhomesllc.com

The Cambridge Model

All dimensions shown on plans are approximate. Plans and specifications are subject to modification and improvement at any time without notice or obligation. Room dimensions may vary between printed material, website, model homes and individually built homes. The elevations and floor plans are a rendering and accuracy cannot be guaranteed and is not part of a legal contract.