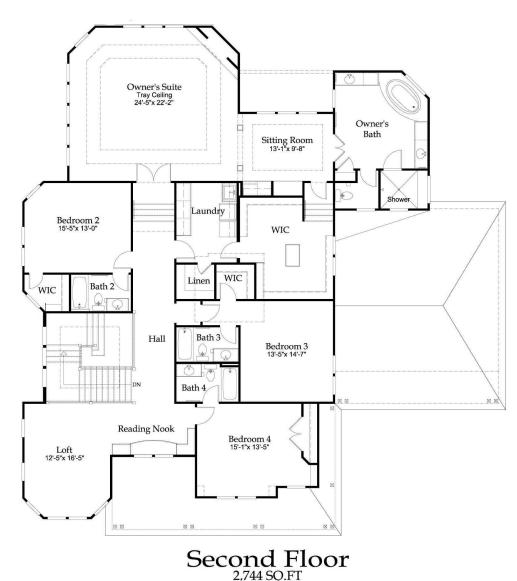

*The Cambridge Model* as shown on 438 Druid Hill Rd NE, Vienna: 7,653 Finished Square Feet, 5 Bedrooms, 5 Full Baths, 2 Half Baths

All dimensions shown on plans are approximate. Plans and specifications are subject to modification and improvement at any time without notice or obligation. Room dimensions may vary between printed material, website, model homes and individually built homes. The elevations and floor plans are a rendering and accuracy cannot be guaranteed and is not part of a legal contract.

**Stahl Homes LLC** 

500 Druid Hill Road NE

Vienna VA 22180

22180 703-399-9897 stahlhomeslic.com

The Cambridge Model

7,653 Finished Square Feet, 5 Bedrooms, 5 Full Baths, 2 Half Baths

All dimensions shown on plans are approximate. Plans and specifications are subject to modification and improvement at any time without notice or obligation. Room dimensions may vary between printed material, website, model homes and individually built homes. The elevations and floor plans are a rendering and accuracy cannot be guaranteed and is not part of a legal contract.

**Stahl Homes LLC** 

500 Druid Hill Road NE

Vienna VA 22180

2180 703-399-9897 stahlhomeslic.com

7,653 Finished Square Feet, 5 Bedrooms, 5 Full Baths, 2 Half Baths

All dimensions shown on plans are approximate. Plans and specifications are subject to modification and improvement at any time without notice or obligation. Room dimensions may vary between printed material, website, model homes and individually built homes. The elevations and floor plans are a rendering and accuracy cannot be guaranteed and is not part of a legal contract.

**Stahl Homes LLC** 

500 Druid Hill Road NE

Vienna VA 22180

22180 703-399-9897 stahlhomesllc.com

The Cambridge Model

All dimensions shown on plans are approximate. Plans and specifications are subject to modification and improvement at any time without notice or obligation. Room dimensions may vary between printed material, website, model homes and individually built homes. The elevations and floor plans are a rendering and accuracy cannot be guaranteed and is not part of a legal contract.

stahlhomesllc.com

**Stahl Homes LLC** 

500 Druid Hill Road NE

Vienna VA 22180

VA 22180 703-399-9897