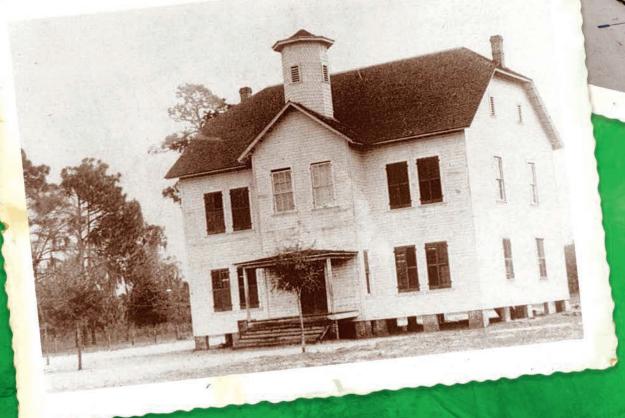

The first school was a two-room school built in 1884 and painted red. It was known as the "little red schoolhouse". That building was torn down in 1923 and a large red brick building was built. The second school building was built in 1908 to help with overcrowding. It was razed in 1927 when a two-story mission style building took its place.

#### **NOW:**

Located on the original site of the first schools in the city, Ocoee Middle School was opened in 2000 on Bluford Avenue.