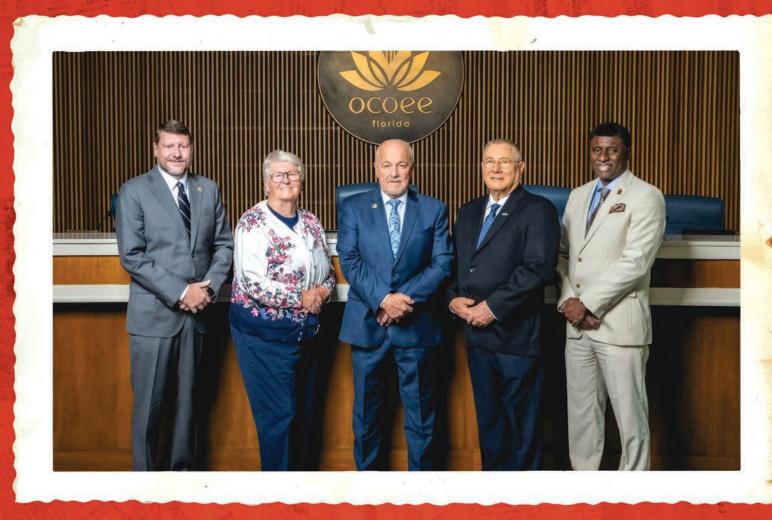

### Your City Commission

STANDING LEFT TO RIGHT: COMMISSIONER SCOTT KENNEDY, DISTRICT 1; COMMISSIONER ROSEMARY WILSEN, DISTRICT 2; MAYOR RUSTY JOHNSON; COMMISSIONER RICHARD FIRSTNER, DISTRICT 3; COMMISSIONER GEORGE OLIVER III, DISTRICT 4.