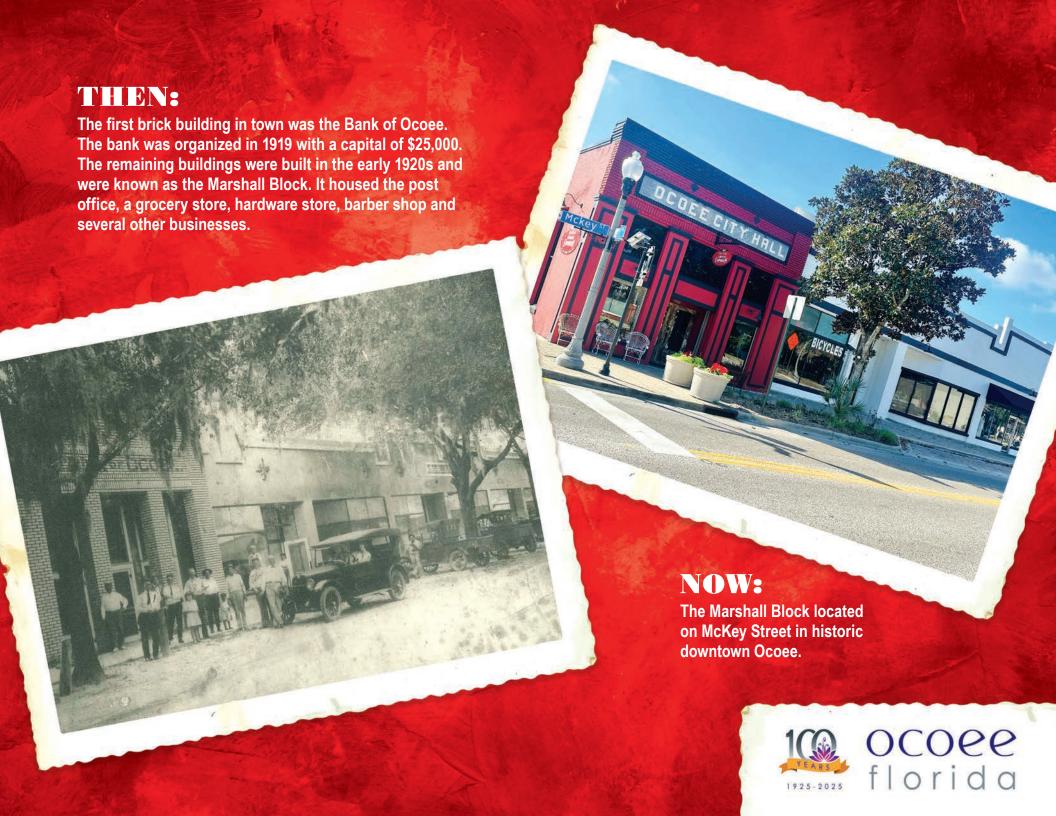

The first school was a two-room school built in 1884 and painted red. It was known as the "little red schoolhouse". That building was torn down in 1923 and a large red brick building was built. The second school building was built in 1908 to help with overcrowding. It was razed in 1927 when a two-story mission style building took its place.

#### **NOW:**

Located on the original site of the first schools in the city, Ocoee Middle School was opened in 2000 on Bluford Avenue.