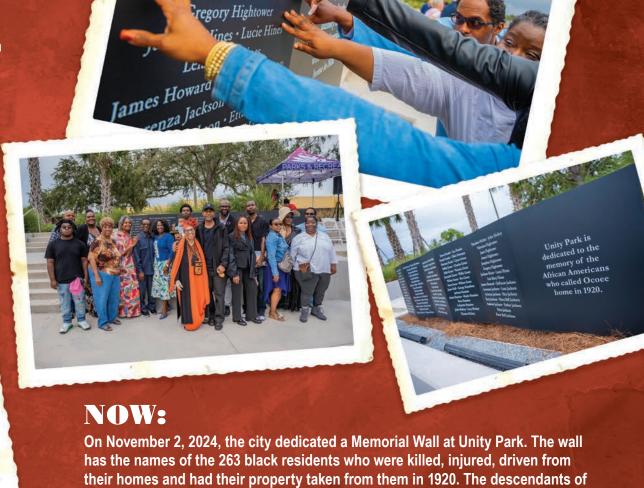

#### THEN:

On Nov. 2, 1920, the Ocoee Election Day Massacre occurred. Julius "July" Perry, an Ocoee resident, was beaten, shot and lynched in Orlando as a warning to other black citizens who tried to vote. African-American residents of West Orange County in and around what later became the City of Ocoee were grievously denied their civil rights, their properties, and their very lives in a series of unlawful acts perpetrated by a white mob and government officials.

Janie Hightower
Annie Hightower

**losephus** Hightower

On November 2, 2024, the city dedicated a Memorial Wall at Unity Park. The wall has the names of the 263 black residents who were killed, injured, driven from their homes and had their property taken from them in 1920. The descendants of the African Americans who lived in Ocoee more than 100 years ago, attended the city's Unveiling Ceremony and Third Annual Descendants Dinner held at the Ocoee Lakeshore Center. The Memorial Wall will give residents and visitors an opportunity to reflect and remember the men, women and children who once called Ocoee home.