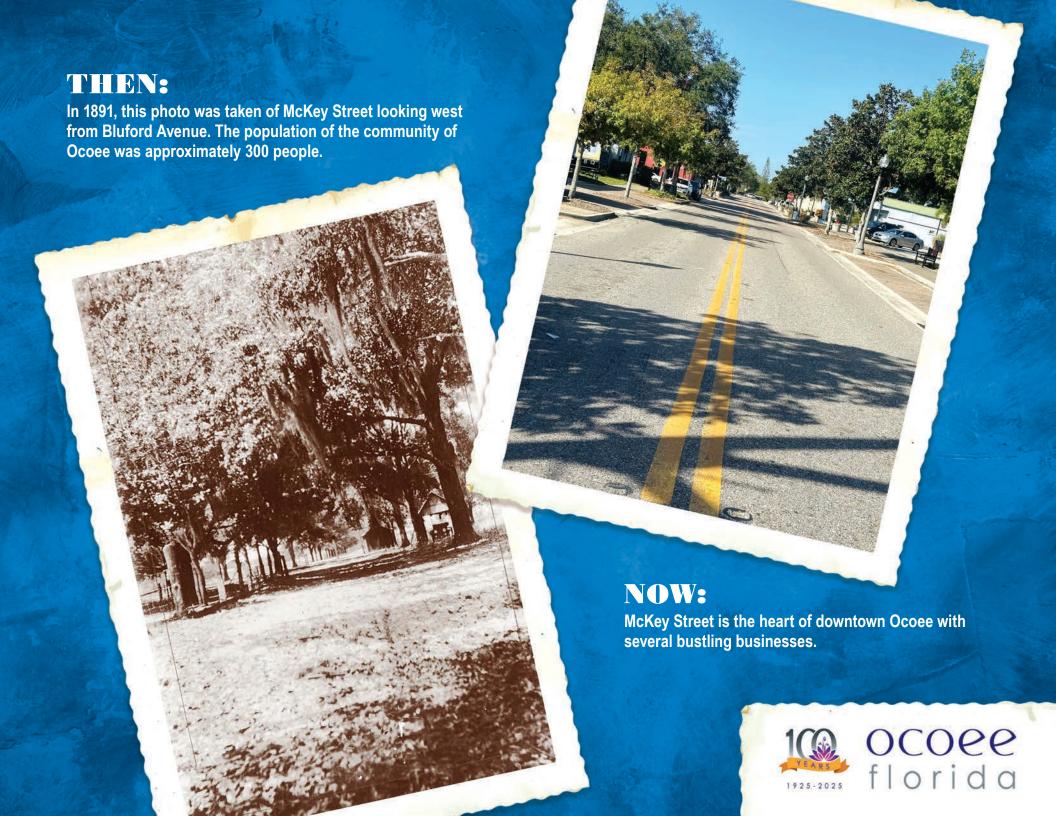

### Your City Commission



STANDING LEFT TO RIGHT: COMMISSIONER SCOTT KENNEDY, DISTRICT 1; COMMISSIONER ROSEMARY WILSEN, DISTRICT 2; MAYOR RUSTY JOHNSON; COMMISSIONER RICHARD FIRSTNER, DISTRICT 3; COMMISSIONER GEORGE OLIVER III, DISTRICT 4.

The City Commission meets at Ocoee City Hall, located at 1 North Bluford Avenue, on the first and third Tuesday of each month at 6:15 pm. Minutes are recorded for all Commission meetings, work sessions, and public hearings and are made part of the city's official records. All City Commission meetings are televised LIVE on the city's television station Ocoee TV and livestreamed online. To watch the City Commission meetings and other informative government programs online, visit Ocoee TV at www.ocoee.org, and watch Ocoee TV's YouTube channel.





## January

(407) 905-3100



| SUNDAY                   | MONDAY                                                                                                 | TUESDAY                                                                   | WEDNESDAY                          | THURSDAY                                                                         | FRIDAY | SATURDAY |
|--------------------------|--------------------------------------------------------------------------------------------------------|---------------------------------------------------------------------------|------------------------------------|----------------------------------------------------------------------------------|--------|----------|
| DECEMBER   S M T W T F S | FEBRUARY  S M T W T F S  1 2 3 4 5 6 7