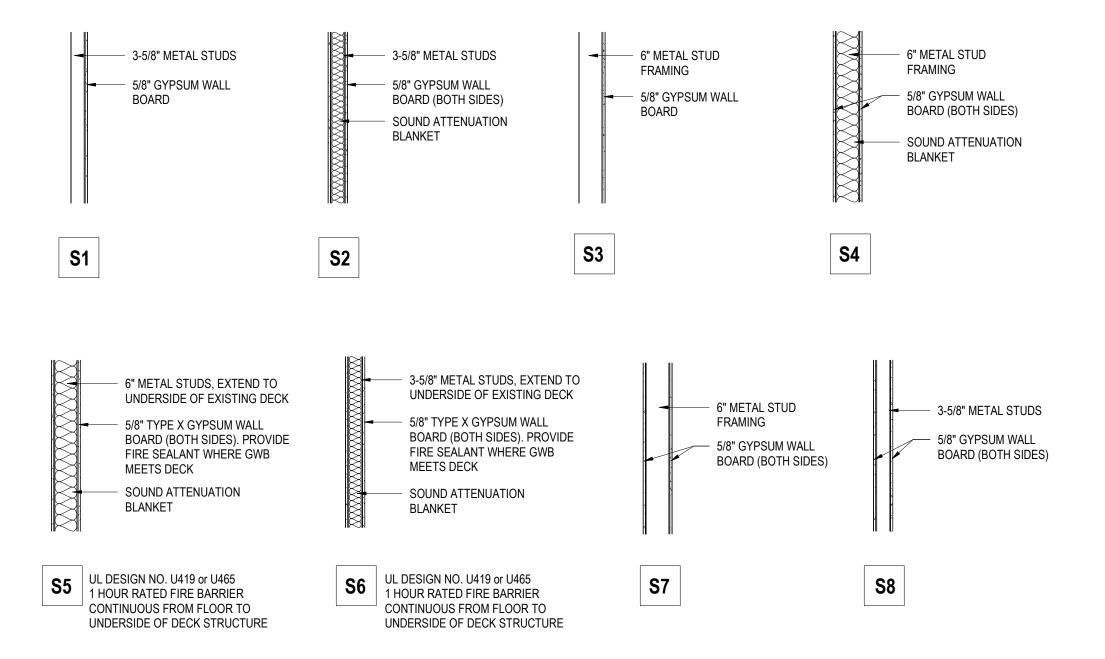

#### **INTERIOR STUD WALL TYPES**

| GYPSUM WALL BOARD LOCATION SCHEDULE |                                                                                                                                                                                                                                                                                                                                                                                                                                                                                                                                                                                                                                                                                                                                                                                                                                                                                                                                                                                                                                                 |                                                                                                                                                                      |
|-------------------------------------|-------------------------------------------------------------------------------------------------------------------------------------------------------------------------------------------------------------------------------------------------------------------------------------------------------------------------------------------------------------------------------------------------------------------------------------------------------------------------------------------------------------------------------------------------------------------------------------------------------------------------------------------------------------------------------------------------------------------------------------------------------------------------------------------------------------------------------------------------------------------------------------------------------------------------------------------------------------------------------------------------------------------------------------------------|----------------------------------------------------------------------------------------------------------------------------------------------------------------------|
|                                     | ABUSE RESISTANT<br>GYPSUM BOARD                                                                                                                                                                                                                                                                                                                                                                                                                                                                                                                                                                                                                                                                                                                                                                                                                                                                                                                                                                                                                 | ALL CLASSROOMS AND OFFICES     ALL LOCATIONS SCHEDULED TO RECEIVE GYPSUM WALL BOARD UNLESS NOTED OTHERWISE     EXPOSED LAYER AT MULTIPLE LAYERS OF GYPSUM WALL BOARD |
|                                     | GYPSUM WALL BOARD                                                                                                                                                                                                                                                                                                                                                                                                                                                                                                                                                                                                                                                                                                                                                                                                                                                                                                                                                                                                                               | <ul> <li>◆ ALL APPLICATIONS ABOVE 8'-0" FINISH FLOOR</li> <li>◆ ALL MULTIPLE LAYER WALLS, EXCEPT THE EXPOSED LAYER</li> </ul>                                        |
|                                     | MOLD & MOISTURE<br>RESISTANT GYPSUM<br>BOARD                                                                                                                                                                                                                                                                                                                                                                                                                                                                                                                                                                                                                                                                                                                                                                                                                                                                                                                                                                                                    | PAINTED WALLS & CEILINGS IN TOILET ROOMS, LOCKER ROOMS     & SHOWERS                                                                                                 |
|                                     | CEMENTITIOUS BACKER<br>UNIT                                                                                                                                                                                                                                                                                                                                                                                                                                                                                                                                                                                                                                                                                                                                                                                                                                                                                                                                                                                                                     | AT WALLS SURROUNDING SHOWERS AND TUBS SCHEDULED<br>TO RECEIVE CERAMIC TILE                                                                                           |
|                                     | GENERAL NOTES: WALL TYPES  1. ALL INTERIOR WALLS WHICH ARE NOT TAGGED OR OTHERWISE DETAILED SHALL BE TYPE S2.  2. ALL WALLS SHALL EXTEND TO WITHIN 2" OF UNDERSIDE OF FLOOR, ROOF OR ROOF STRUCTURE. AT ALL NON-RATED WALLS, INSTALL COMPRESSIBLE FILLER IN JOINT BETWEEN TOP OF PARTITION AND UNDERSIDE OF STRUCTURE ABOVE. AT ALL FIRE-RATED WALLS, INSTALL FIRESTOPPING IN JOINT BETWEEN TOP OF PARTITION AND UNDERSIDE OF STRUCTURE ABOVE.  3. PROVIDE THROUGH-PENETRATION FIRE STOP SYSTEMS FOR ALL BUILDING UTILITIES PENETRATING FIRE-RESISTANCE RATED WALL ASSEMBLIES. RATED AT THE SAME FIRE-RESISTANCE RATING AS THE ASSEMBLIES IN WHICH IT IS PENETRATING. OPENINGS IN FIRE-RATED ASSEMBLIES SHALL BE LIMITED TO MINIMUM SIZES TO ACCOMMODATE PENETRATIONS TO ENSURE MAXIMUM INTEGRITY OF THE ASSEMBLIES FIRE-RATING.  4. AT STUD WALLS WITH GYPSUM WALL BOARD, PANELS TO EXTEND TO UNDERSIDE OF DECK ABOVE UNLESS NOTED OTHERWISE.  5. REFER TO CODE ANALYSIS DRAWINGS FOR LOCATION AND EXTENT OF FIRE-RESISTANCE-RATED ASSEMBLIES. |                                                                                                                                                                      |
|                                     | 6. SEE SECTIONS, STRUCTURAL DRAWINGS AND ELEVATIONS FOR FURTHER DETAIL OF WALL                                                                                                                                                                                                                                                                                                                                                                                                                                                                                                                                                                                                                                                                                                                                                                                                                                                                                                                                                                  |                                                                                                                                                                      |