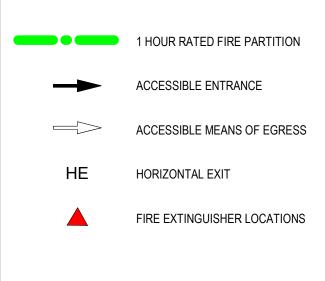

## CODE COMPLIANCE LEGEND

1 HOUR RATED FIRE PARTITION

ACCESSIBLE ENTRANCE ACCESSIBLE MEANS OF EGRESS HE HORIZONTAL EXIT FIRE EXTINGUISHER LOCATIONS

## CODE COMPLIANCE LEGEND

HOUR RATED FIRE PARTITION

ACCESSIBLE ENTRANCE ACCESSIBLE MEANS OF EGRESS HE HORIZONTAL EXIT FIRE EXTINGUISHER LOCATIONS

| CRABTREE ROHRBAUGH & ASSOCIATES - ARCHITECTS         401 East WINDING HILL ROAD<br>MECHANICSBURG PA 17055<br>717-458-0272       TOWSON, MARYLAND<br>TOWSON, MARYLAND<br>TOWSON, MARYLAND<br>MECHANICSBURG PA 17055<br>717-458-0272       TOWSON, MARYLAND<br>TOWSON, MARYLAND<br>CHARLOTTESVILLE, VIRGINIA<br>WHITE SULPHUR SPRINGS, WEST VIRGINIA         717-458-0272       NUMITE SULPHUR SPRINGS, WEST VIRGINIA         717-458-0272       NHITE SULPHUR SPRINGS, WEST VIRGINIA         717-458-0272       PALMERTON AREA SCHOOL DISTRIC<br>SIGNETY VESTIBULE & RENOVATIONS         298 LAEAVEITE AVENUE<br>PALMERTON, PA 18071 | ALL REPORTS, PLANS SPECIFICATIONS AND<br>ROJECT ARE THE PROPERTY OF CRABTRE<br>PRABTREE ROHRBAUGH & ASSOCIATES REI<br>THER RESERVED RIGHTS INCLUDING THE<br>CORABTREE, ROHRBAUGH & ASSOCIATES, I<br>CRABTREE, ROHRBAUGH & ASSOCIATES, I<br>CRABTREE, ROHRBAUGH & ASSOCIATES, I<br>DO CRABTREE, ROHRBAUGH & ASSOCIATES, I<br>DO CRABTREE, ROHRBAUGH & ASSOCIATES, I<br>CRABTREE, ROHRBAUGH & ASSOCIATES, I<br>DO CRABTREE, ROHRBAUGH & ASSO | E, ROHRBAUGH & ASSOCIATES.<br>TAINS ALL COMMON LAW, STATUTE AND<br>COPYRIGHT THERETO. REPRODUCTION<br>USE WITHOUT WRITTEN PERMISSION OF<br>DLATES THE COPYRIGHT LAWS OF THE<br>EGAL PROSECUTION.<br>INC 2019 |
|-------------------------------------------------------------------------------------------------------------------------------------------------------------------------------------------------------------------------------------------------------------------------------------------------------------------------------------------------------------------------------------------------------------------------------------------------------------------------------------------------------------------------------------------------------------------------------------------------------------------------------------|--------------------------------------------------------------------------------------------------------------------------------------------------------------------------------------------------------------------------------------------------------------------------------------------------------------------------------------------------------------------------------------------------------------------------------------------------------------------------------------------------------------------------------------------------------------------------------------------------------------------------------------------------------------------------------------------------------------------------------------------------------------------------------------------------------------------------------------------------------------------------------------------------------------------------------------------------------------------------------------------------------------------------------------------------------------------------------------------------------------------------------------------------------------------------------------------------------------------------------------------------------------------------------------------------------------------------------------------------------------------------------------------------------------------------------------------------------------------------------------------------------------------------------------------------------------------------------------------------------------------------------------------------------------------------------------------------------------------------------------------------------------------------------------------------------------------------------------------------------------------------------------------------------------------------------------------------------------------------------------------------------------------------------------------------------------------------------------------------------------------------------------------------------------------------------------------------------------------------------------|--------------------------------------------------------------------------------------------------------------------------------------------------------------------------------------------------------------|
| RABTREE ROHRBAUGH &         11 EAST WINDING HILL ROAD         11 EAST WINDING HILL ROAD         12 ECHANICSBURG PA 17055         17-458-0272         17-458-0272         PALMERTON ARE         S.S. PALMERTON ARE         S.S. PALMERTON ARE         SECURITY VESTIBL         298 LAFAV         PALMERTO                                                                                                                                                                                                                                                                                                                            |                                                                                                                                                                                                                                                                                                                                                                                                                                                                                                                                                                                                                                                                                                                                                                                                                                                                                                                                                                                                                                                                                                                                                                                                                                                                                                                                                                                                                                                                                                                                                                                                                                                                                                                                                                                                                                                                                                                                                                                                                                                                                                                                                                                                                                      |                                                                                                                                                                                                              |
| RABTREE ROHRBAUGH &         11 EAST WINDING HILL ROAD         11 EAST WINDING HILL ROAD         12 ECHANICSBURG PA 17055         17-458-0272         17-458-0272         PALMERTON ARE         S.S. PALMERTON ARE         S.S. PALMERTON ARE         SECURITY VESTIBL         298 LAFAV         PALMERTO                                                                                                                                                                                                                                                                                                                            |                                                                                                                                                                                                                                                                                                                                                                                                                                                                                                                                                                                                                                                                                                                                                                                                                                                                                                                                                                                                                                                                                                                                                                                                                                                                                                                                                                                                                                                                                                                                                                                                                                                                                                                                                                                                                                                                                                                                                                                                                                                                                                                                                                                                                                      |                                                                                                                                                                                                              |
| CR                                                                                                                                                                                                                                                                                                                                                                                                                                                                                                                                                                                                                                  | RABTREE ROHRBAUGH &         11 EAST WINDING HILL ROAD         11 EAST WINDING HILL ROAD         12 ECHANICSBURG PA 17055         17-458-0272                                                                                                                                                                                                                                                                                                                                                                                                                                                                                                                                                                                                                                                                                                                                                                                                                                                                                                                                                                                                                                                                                                                                                                                                                                                                                                                                                                                                                                                                                                                                                                                                                                                                                                                                                                                                                                                                                                                                                                                                                                                                                         | PALMERTON AREA SCHOOL DISTRICT<br>S.S. PALMER ELEMENTARY SCHOOL<br>SECURITY VESTIBULE & RENOVATIONS<br>298 LAFAYETTE AVENUE<br>PALMERTON, PA 18071                                                           |
|                                                                                                                                                                                                                                                                                                                                                                                                                                                                                                                                                                                                                                     |                                                                                                                                                                                                                                                                                                                                                                                                                                                                                                                                                                                                                                                                                                                                                                                                                                                                                                                                                                                                                                                                                                                                                                                                                                                                                                                                                                                                                                                                                                                                                                                                                                                                                                                                                                                                                                                                                                                                                                                                                                                                                                                                                                                                                                      |                                                                                                                                                                                                              |
| CODE COMPLIANCE THIRD<br>FLOOR PLAN<br>PLOT SCALE:<br>1/8" = 1'-0"<br>FILENAME:                                                                                                                                                                                                                                                                                                                                                                                                                                                                                                                                                     | FLOOR PLAN PLOT SCALE: 1/8" = 1'-0"                                                                                                                                                                                                                                                                                                                                                                                                                                                                                                                                                                                                                                                                                                                                                                                                                                                                                                                                                                                                                                                                                                                                                                                                                                                                                                                                                                                                                                                                                                                                                                                                                                                                                                                                                                                                                                                                                                                                                                                                                                                                                                                                                                                                  |                                                                                                                                                                                                              |