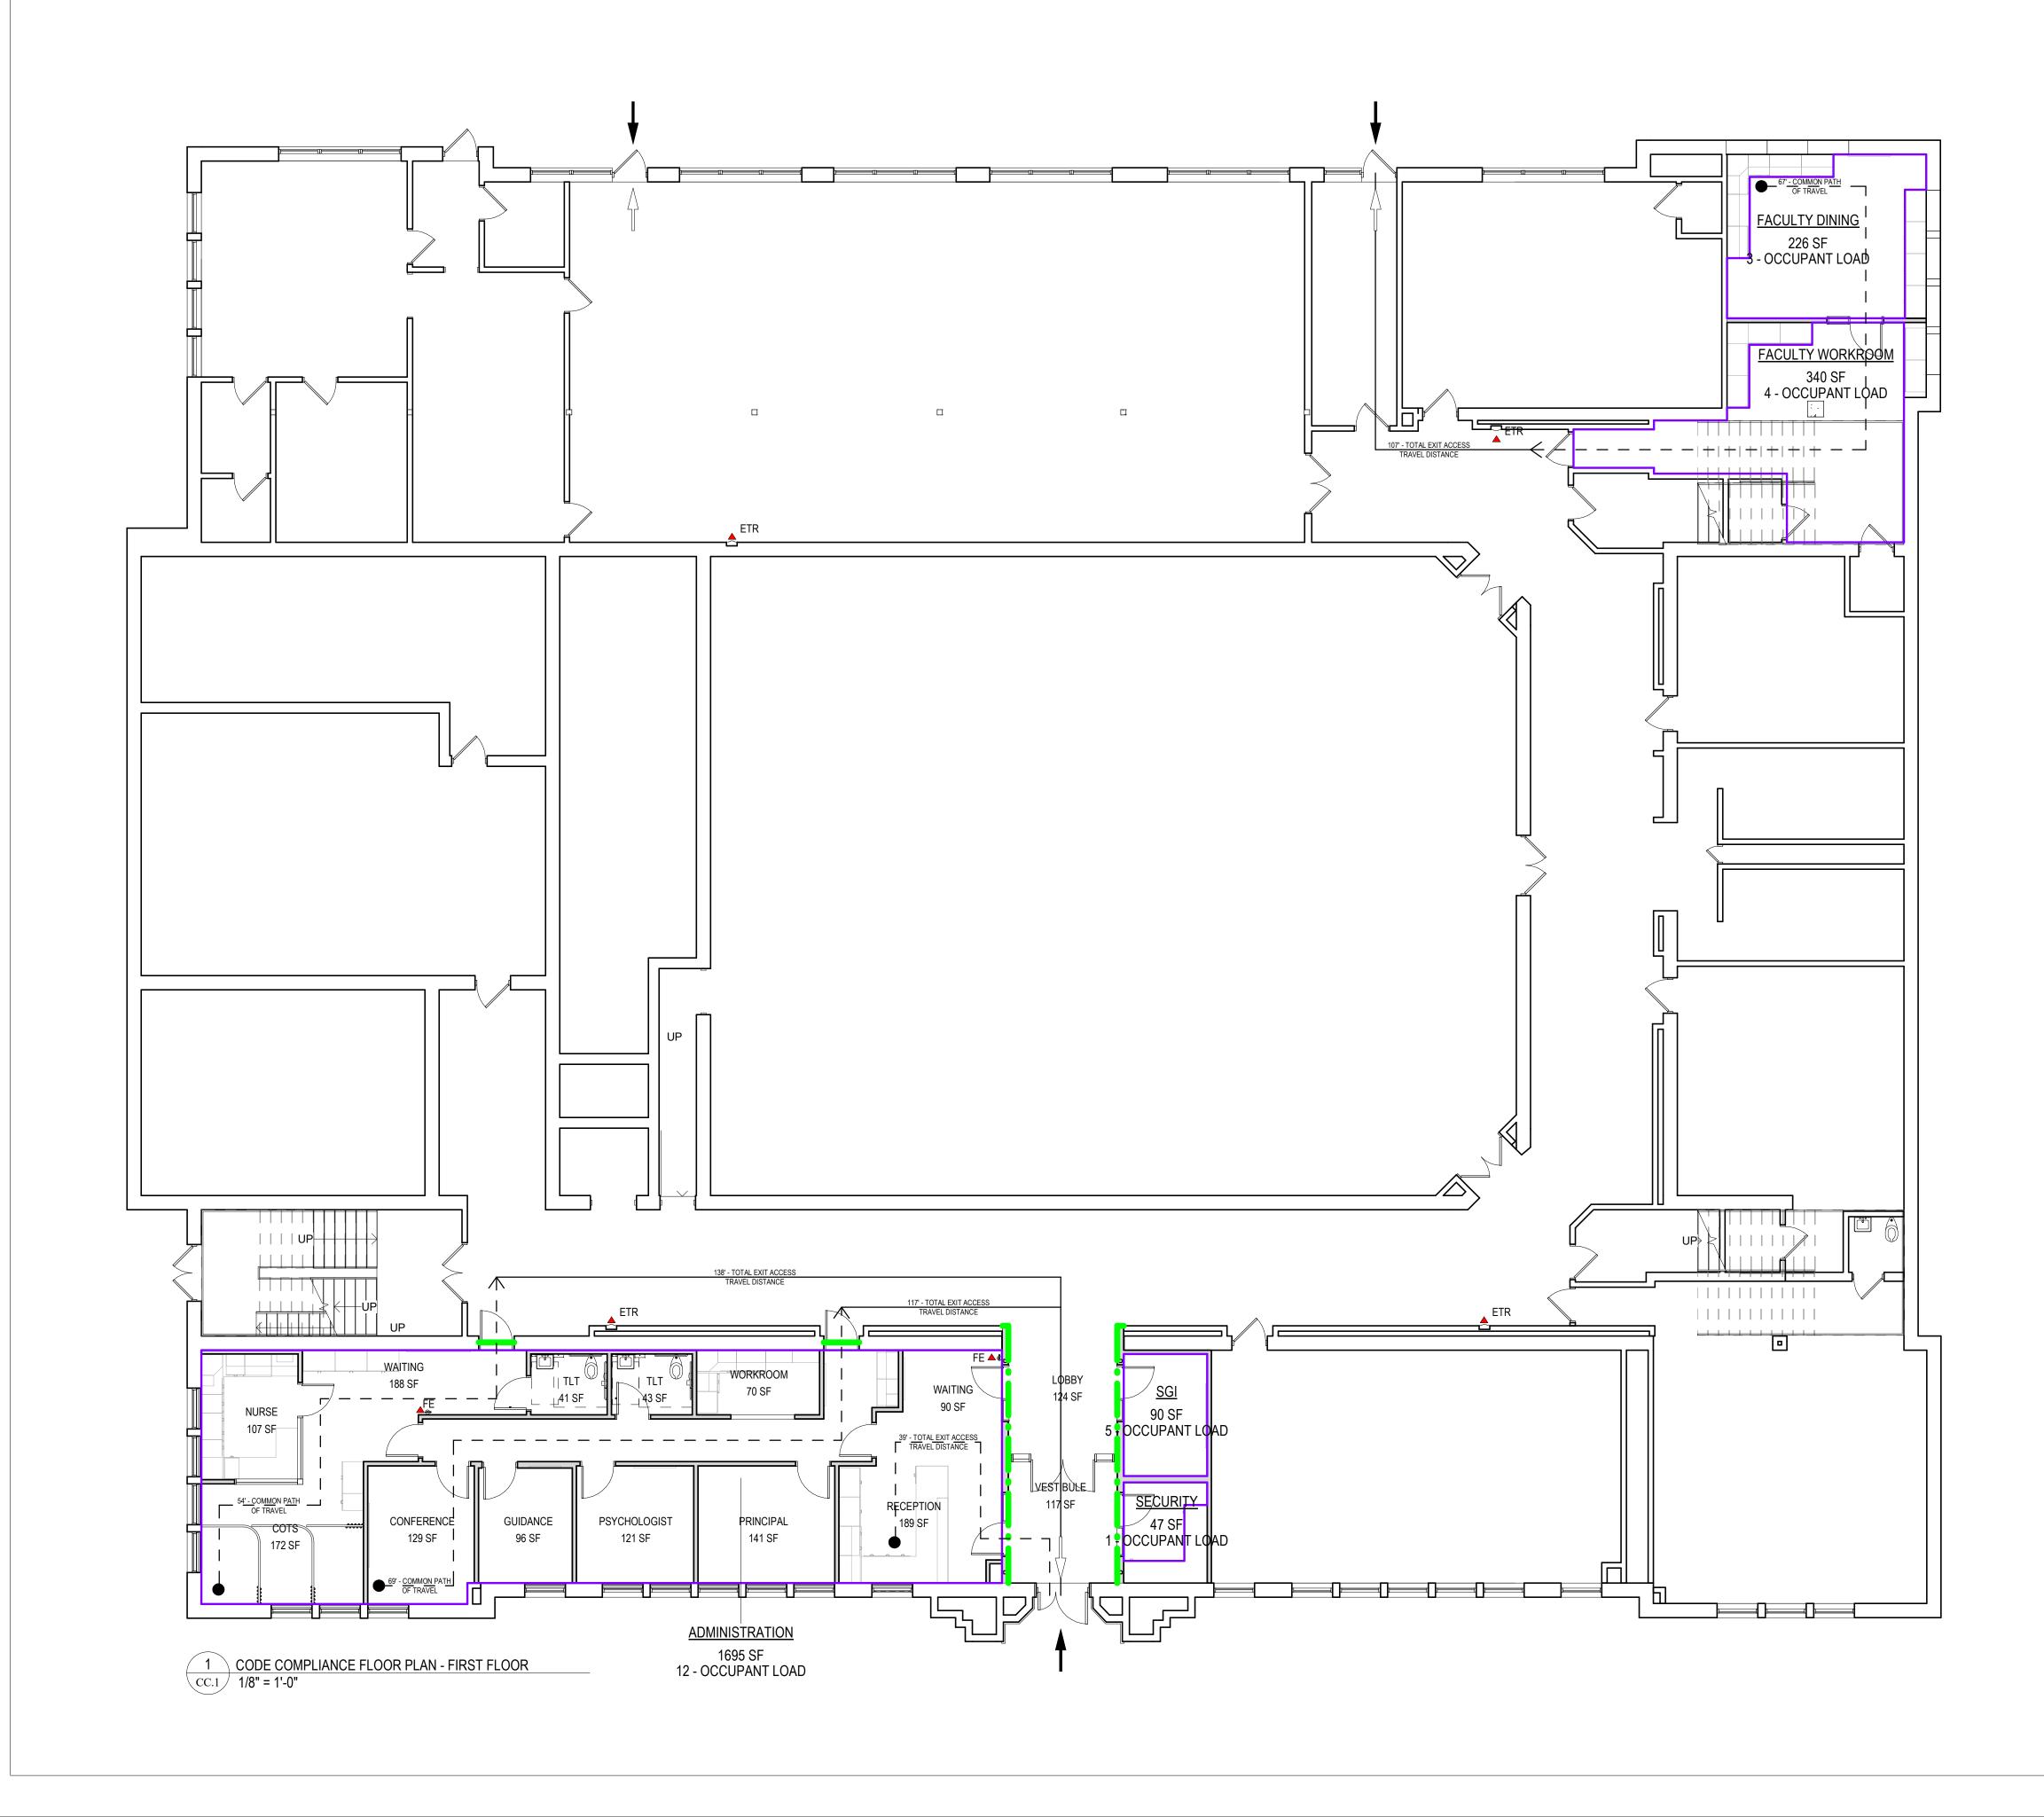

S.S. Palmer Elementary School Palmerton Borough, Carbon County, PA

Building Code Information:

CODE COMPLIANCE LEGEND

\_ \_

| ALL REPORTS, PLANS SPECIFICATIONS AND<br>PROJECT ARE THE PROPERTY OF CRABTRI<br>CRABTREE ROHRBAUGH & ASSOCIATES RE<br>DTHER RESERVED RIGHTS INCLUDING THE<br>OF THE MATERIAL HEREIN OR SUBSTANTIA<br>CRABTREE, ROHRBAUGH & ASSOCIATES,<br>DITED STATES AND WILL BE SUBJECT TO<br>© CRABTREE, ROHRBAUGH & ASSOCIATES, | EE, ROHRBAUGH & ASSOCIATES.<br>TAINS ALL COMMON LAW, STATUTE AND<br>COPYRIGHT THERETO. REPRODUCTION<br>L USE WITHOUT WRITTEN PERMISSION OF<br>OLATES THE COPYRIGHT LAWS OF THE<br>LEGAL PROSECUTION. |
|----------------------------------------------------------------------------------------------------------------------------------------------------------------------------------------------------------------------------------------------------------------------------------------------------------------------|------------------------------------------------------------------------------------------------------------------------------------------------------------------------------------------------------|
| MM-DD-YR NAME DESCRIPTION OF                                                                                                                                                                                                                                                                                         | CHANGES                                                                                                                                                                                              |
| RABTREE ROHRBAUGH & ASSOCIATES - ARCHITECTS         01 EAST WINDING HILL ROAD       TOWSON, MARYLAND         01 EAST WINDING HILL ROAD       TOWSON, MARYLAND         02 ECHANICSBURG PA 17055       WHITE SULPHUR SPRINGS, WEST VIRGINIA         17-458-0272       WHITE SULPHUR SPRINGS, WEST VIRGINIA             | PALMERTON AREA SCHOOL DISTRICT<br>S.S. PALMER ELEMENTARY SCHOOL<br>SECURITY VESTIBULE & RENOVATIONS<br>298 LAFAYETTE AVENUE<br>PALMERTON, PA 18071<br>PALMERTON, PA 18071                            |
| <b>CRABTREE ROHRB</b><br>401 EAST WINDING HILL ROAD<br>MECHANICSBURG PA 17055<br>717-458-0272                                                                                                                                                                                                                        |                                                                                                                                                                                                      |
| CODE COMPLIANCE FIRST<br>FLOOR PLAN                                                                                                                                                                                                                                                                                  | PROJECT<br>3378.1                                                                                                                                                                                    |