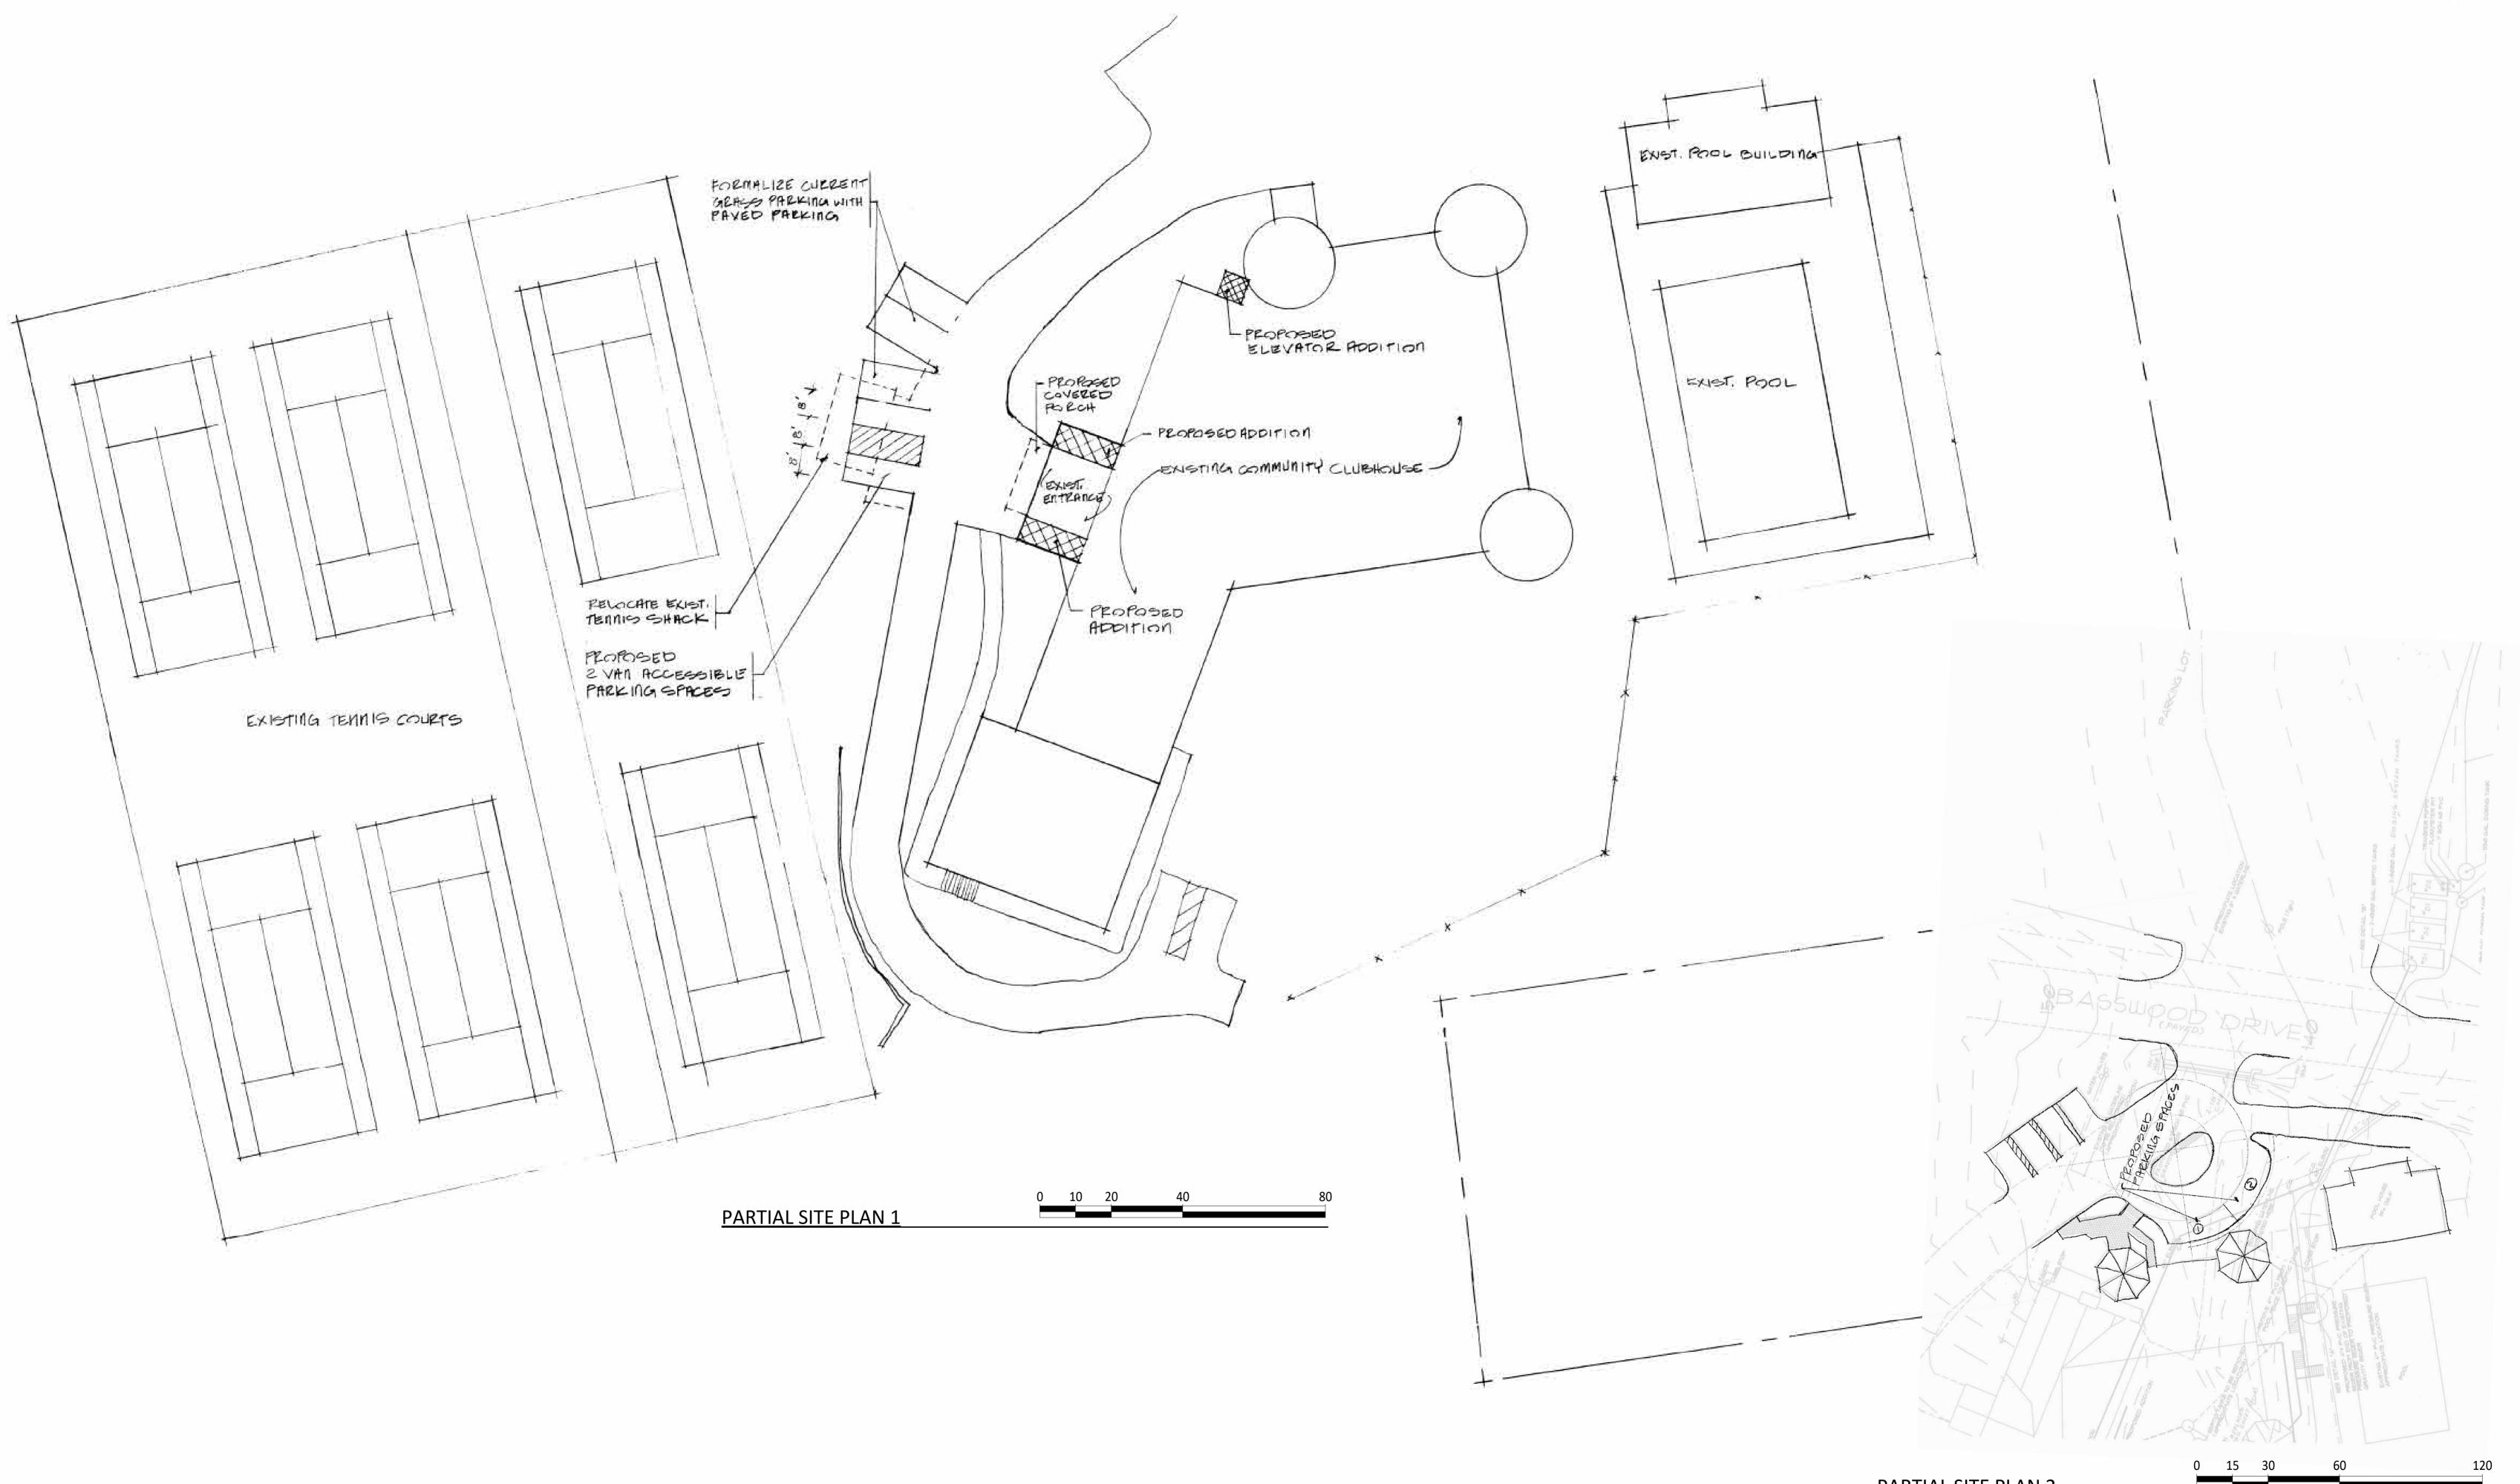

# **HEMLOCK FARMS CLUB HOUSE**

101 Basswood Dr, Hawley, PA 18428

#### PARTIAL SITE PLAN 2

THIS DRAWING IS COPYRIGHTED © BY PHILLIPS & DONOVAN ARCHITECTS, LLC. THIS DRAWING AND THE IDEAS EXPRESSED ON IT CAN NOT BE USED IN WHOLE OR IN PART WITHOUT THE EXPRESSED WRITTEN APPROVAL BY PHILLIPS & DOVOVAN ARCHITECTS, LLC.

## **HEMLOCK FARMS CLUB HOUSE**

101 Basswood Dr, Hawley, PA 18428

THIS DRAWING IS COPYRIGHTED © BY PHILLIPS & DONOVAN ARCHITECTS, LLC. THIS DRAWING AND THE IDEAS EXPRESSED ON IT CAN NOT BE USED IN WHOLE OR IN PART WITHOUT THE EXPRESSED WRITTEN APPROVAL BY PHILLIPS & DOVOVAN ARCHITECTS, LLC.