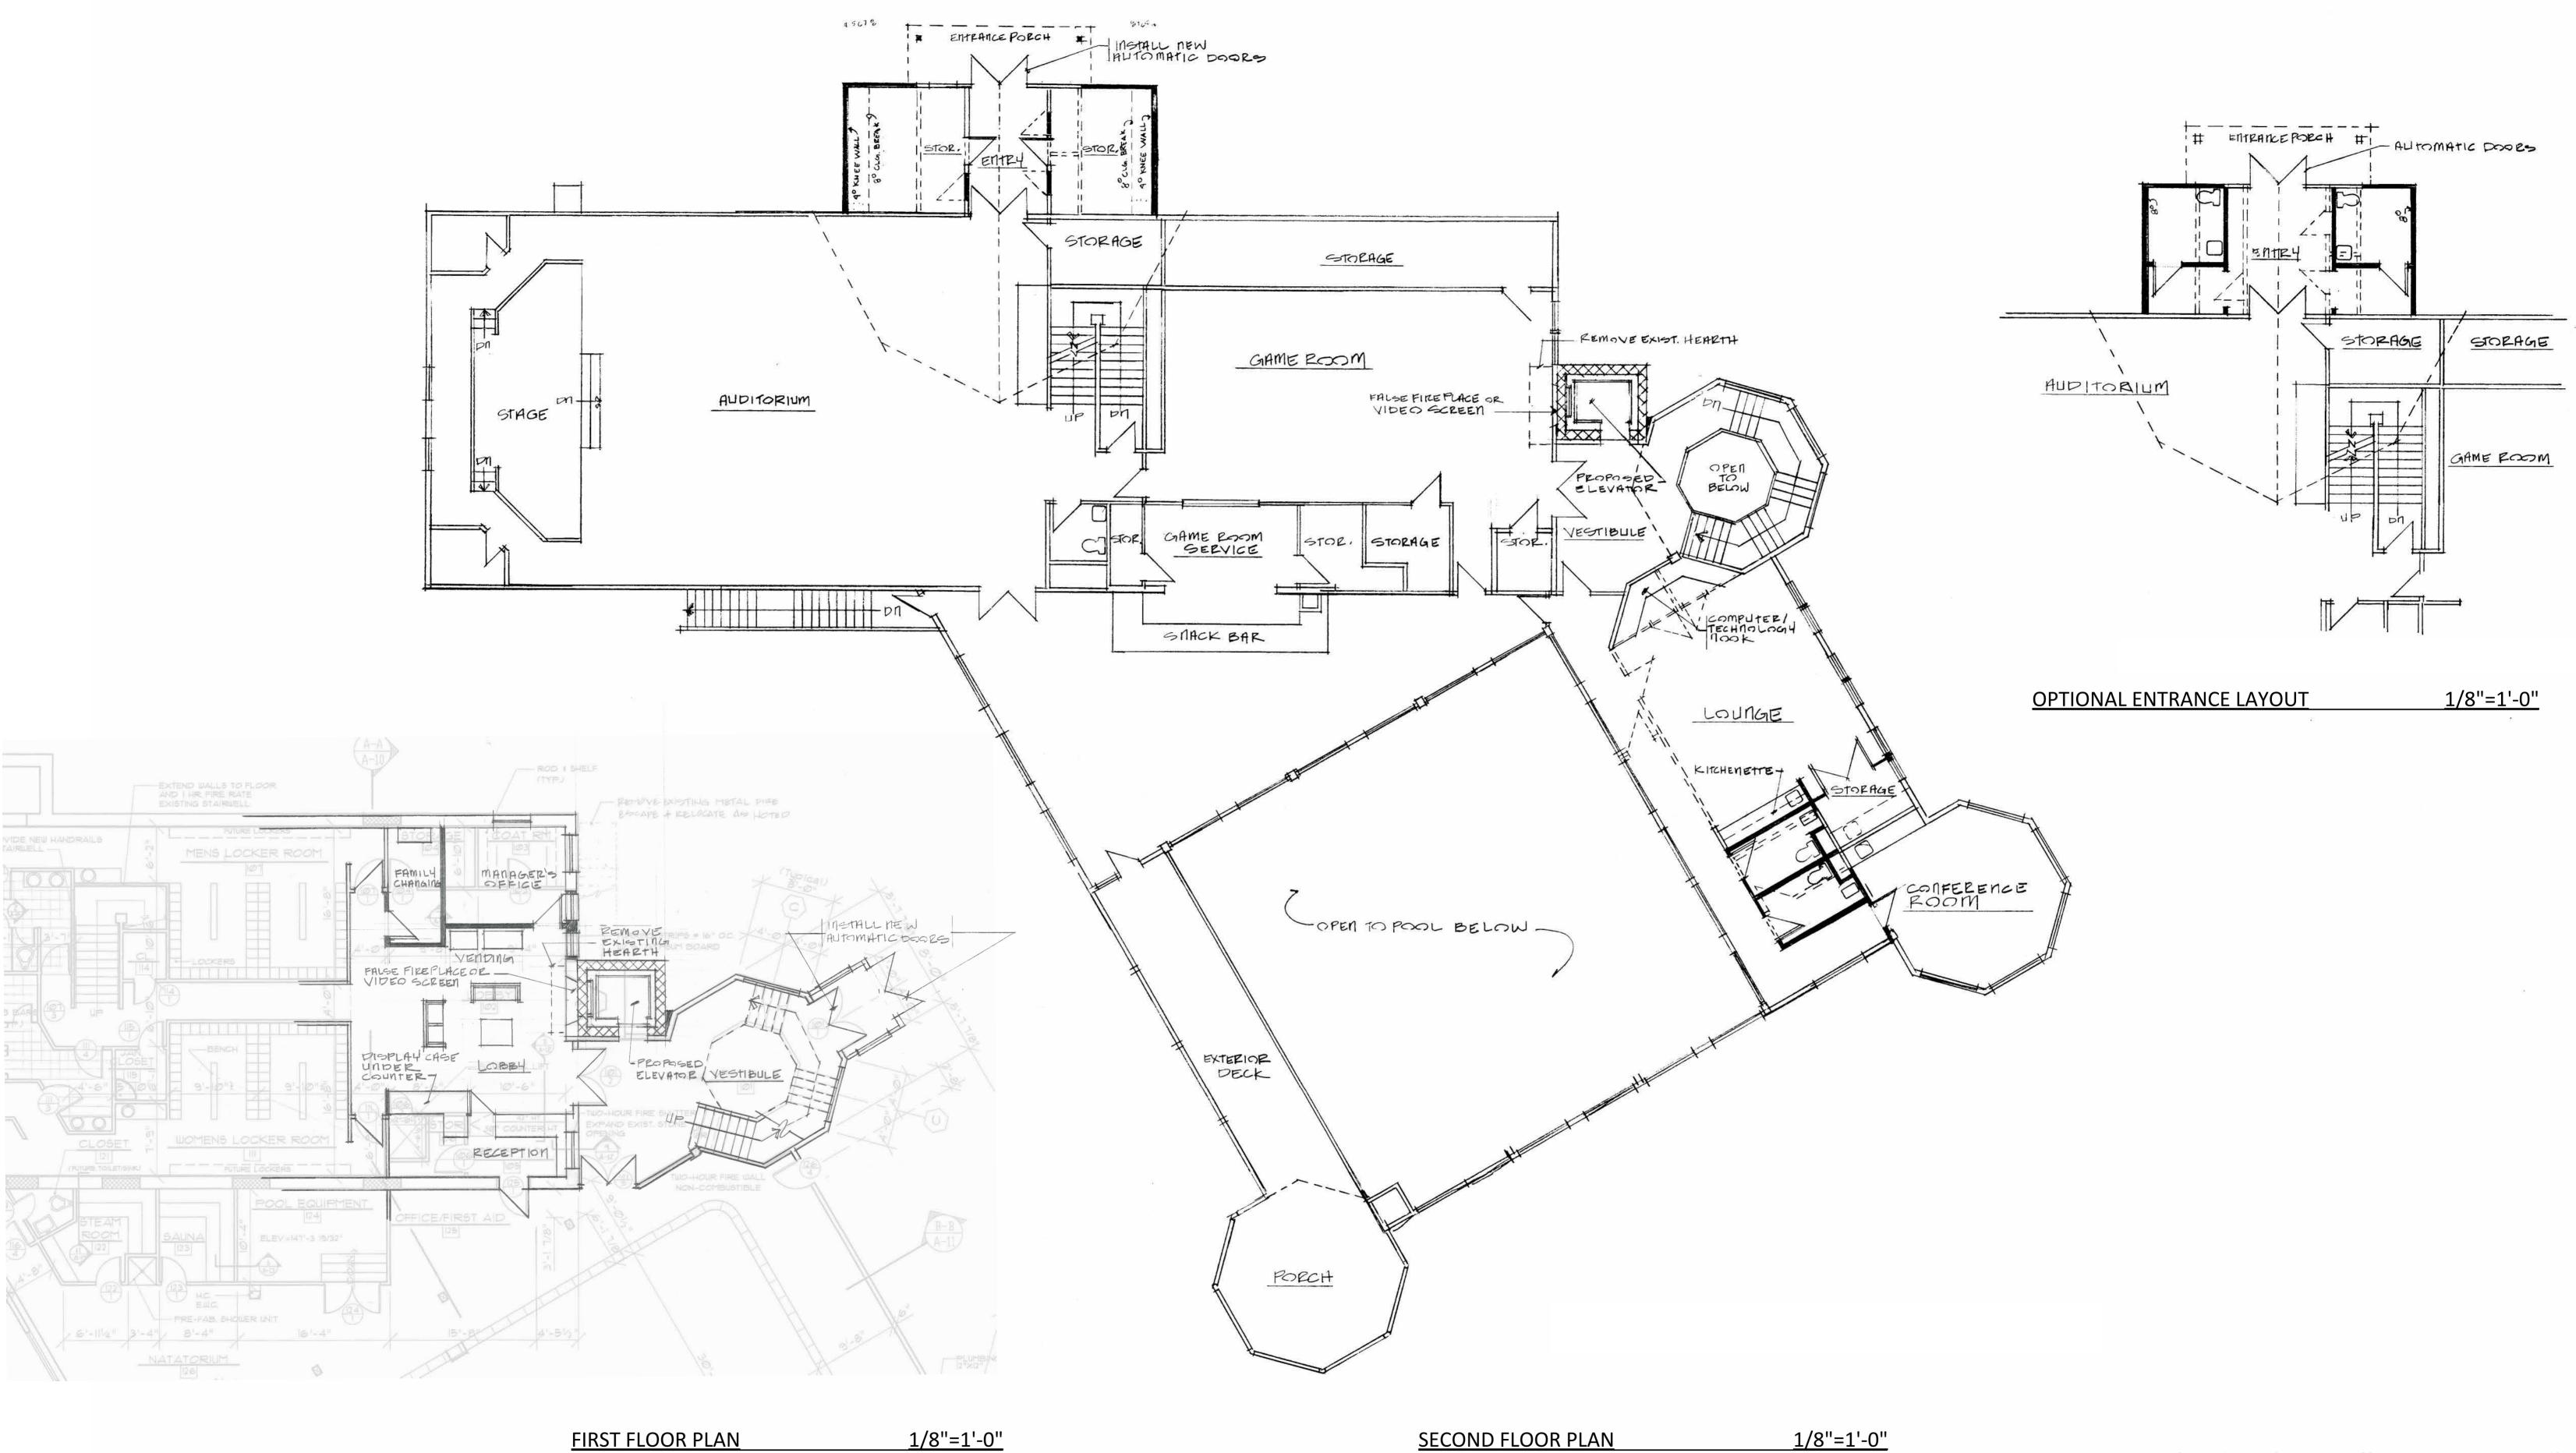

# **HEMLOCK FARMS CLUB HOUSE**

101 Basswood Dr, Hawley, PA 18428

## **HEMLOCK FARMS CLUB HOUSE**

101 Basswood Dr, Hawley, PA 18428

THIS DRAWING IS COPYRIGHTED © BY PHILLIPS & DONOVAN ARCHITECTS, LLC. THIS DRAWING AND THE IDEAS EXPRESSED ON IT CAN NOT BE USED IN WHOLE OR IN PART WITHOUT THE EXPRESSED WRITTEN APPROVAL BY PHILLIPS & DOVOVAN ARCHITECTS, LLC.