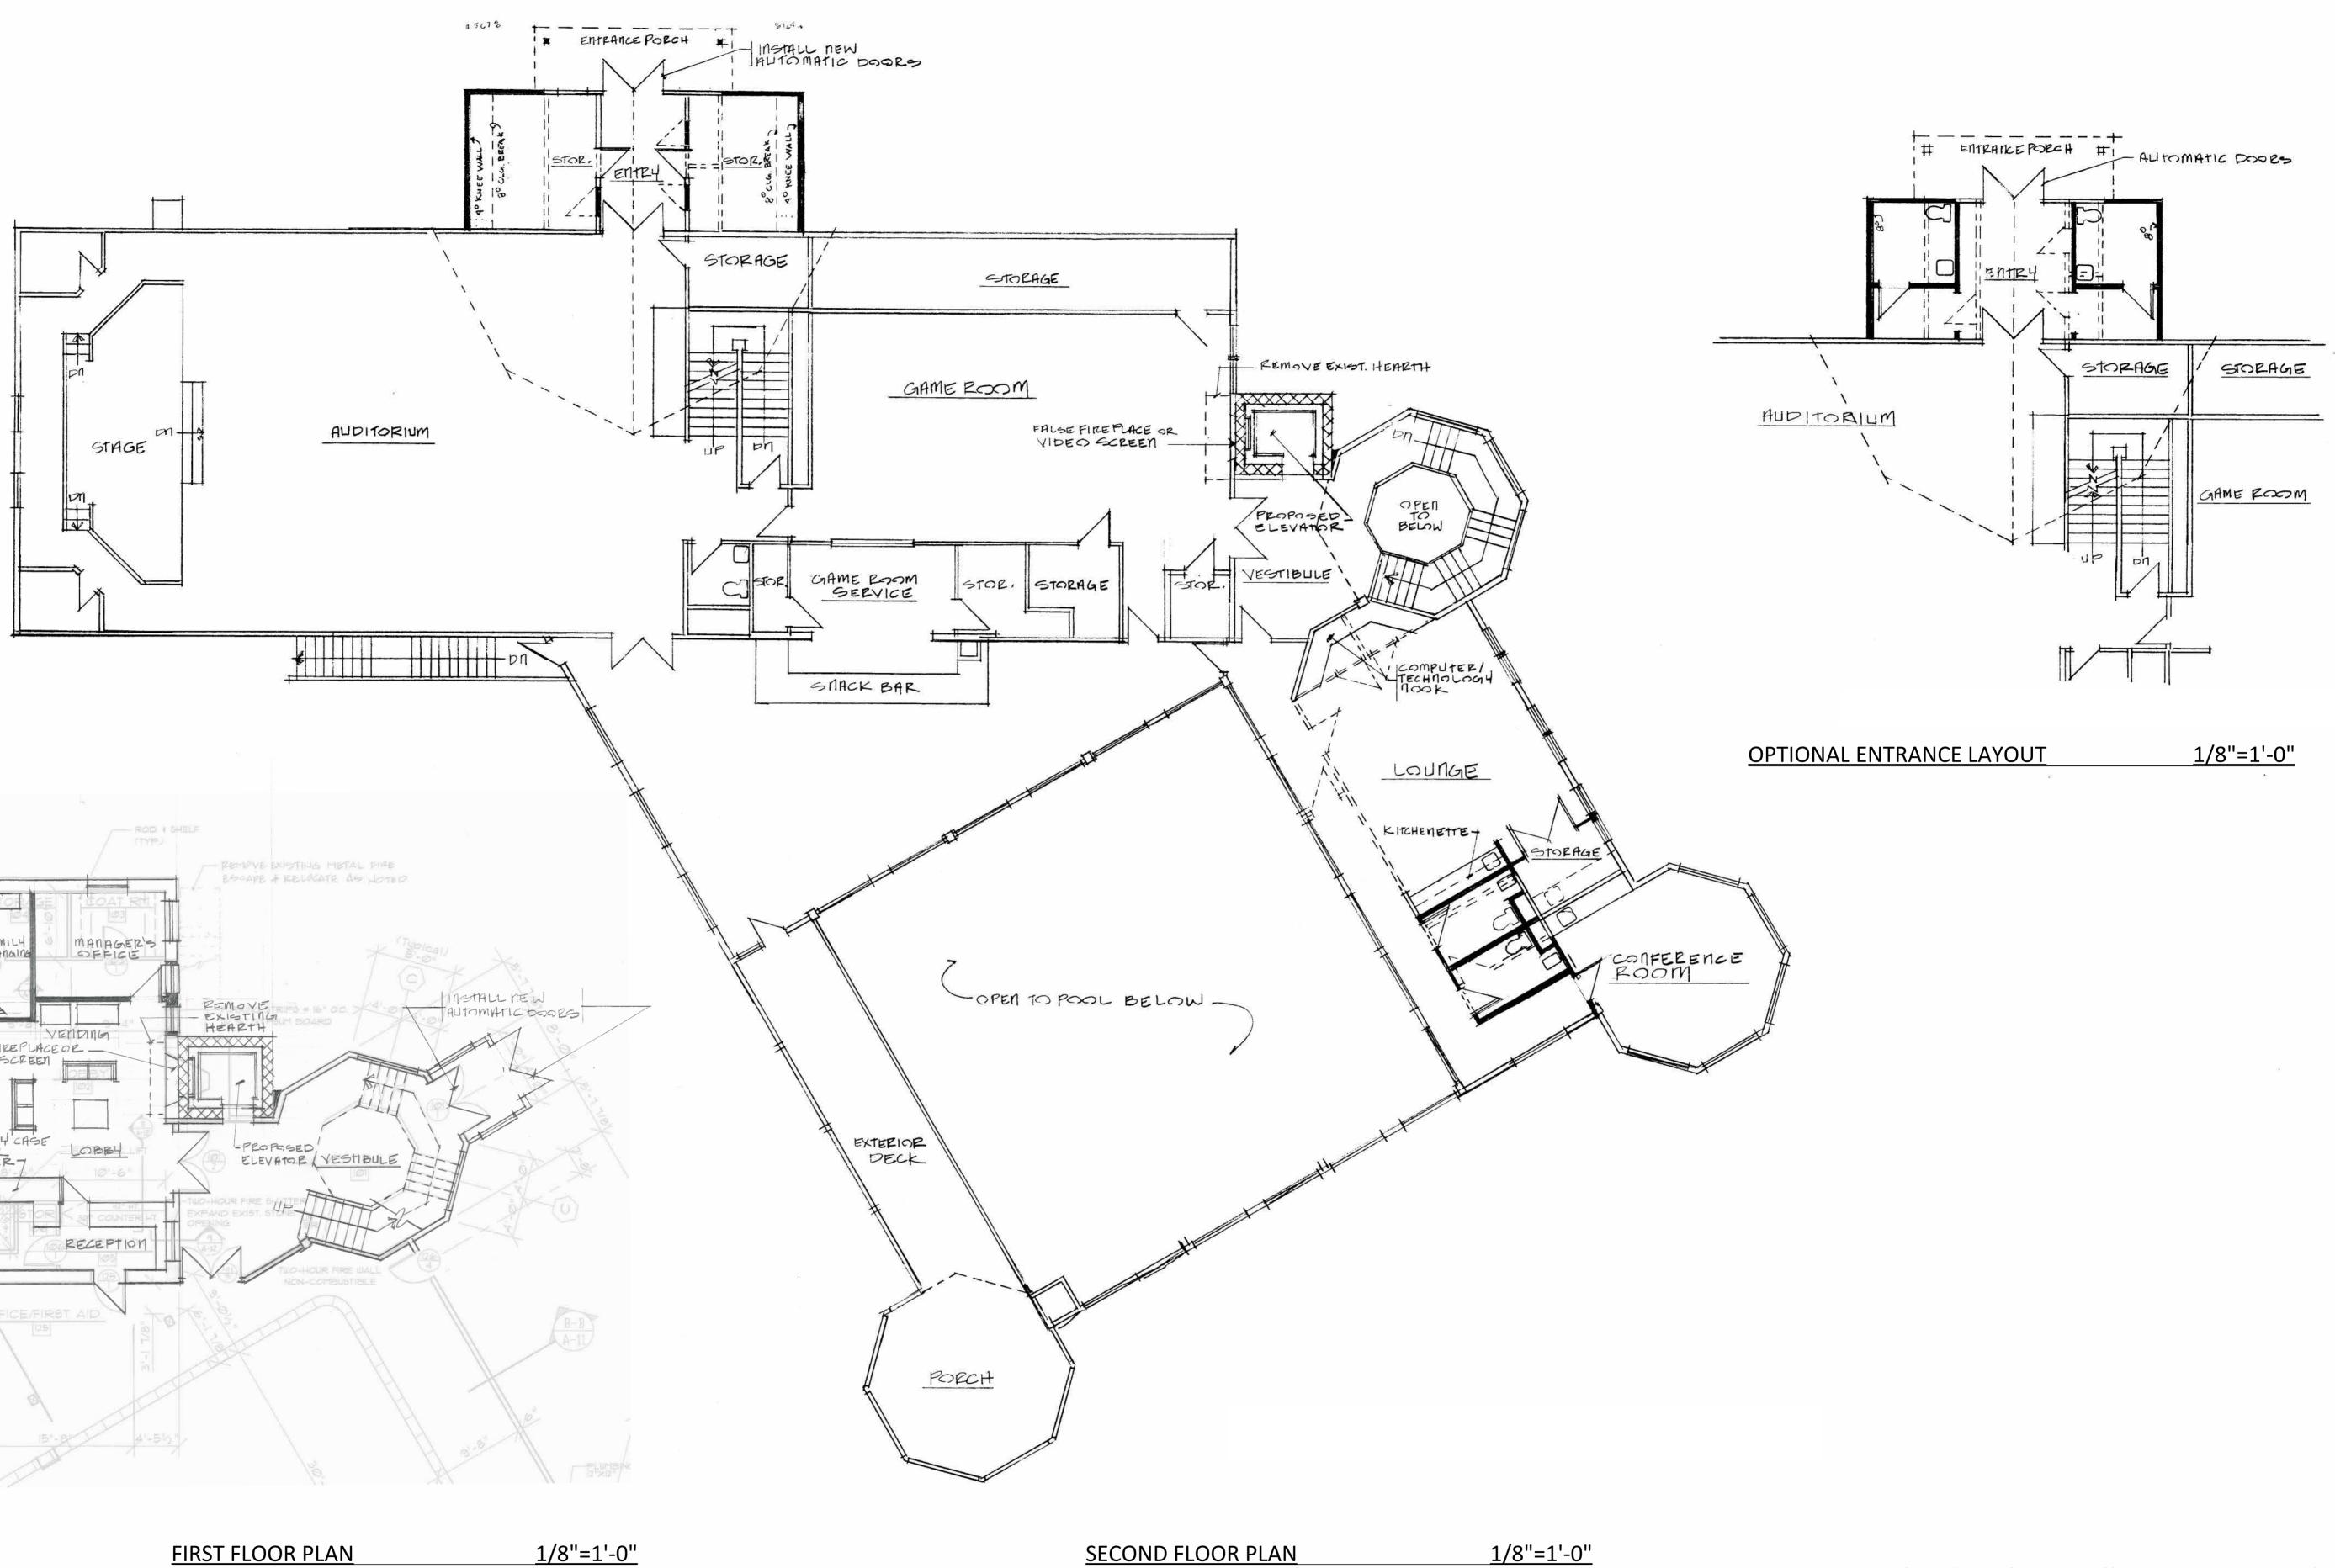

# **HEMLOCK FARMS CLUB HOUSE**

101 Basswood Dr, Hawley, PA 18428

#### PARTIAL SITE PLAN 2

THIS DRAWING IS COPYRIGHTED © BY PHILLIPS & DONOVAN ARCHITECTS, LLC. THIS DRAWING AND THE IDEAS EXPRESSED ON IT CAN NOT BE USED IN WHOLE OR IN PART WITHOUT THE EXPRESSED WRITTEN APPROVAL BY PHILLIPS & DOVOVAN ARCHITECTS, LLC.

## **HEMLOCK FARMS CLUB HOUSE**

101 Basswood Dr, Hawley, PA 18428

THIS DRAWING IS COPYRIGHTED © BY PHILLIPS & DONOVAN ARCHITECTS, LLC. THIS DRAWING AND THE IDEAS EXPRESSED ON IT CAN NOT BE USED IN WHOLE OR IN PART WITHOUT THE EXPRESSED WRITTEN APPROVAL BY PHILLIPS & DOVOVAN ARCHITECTS, LLC.