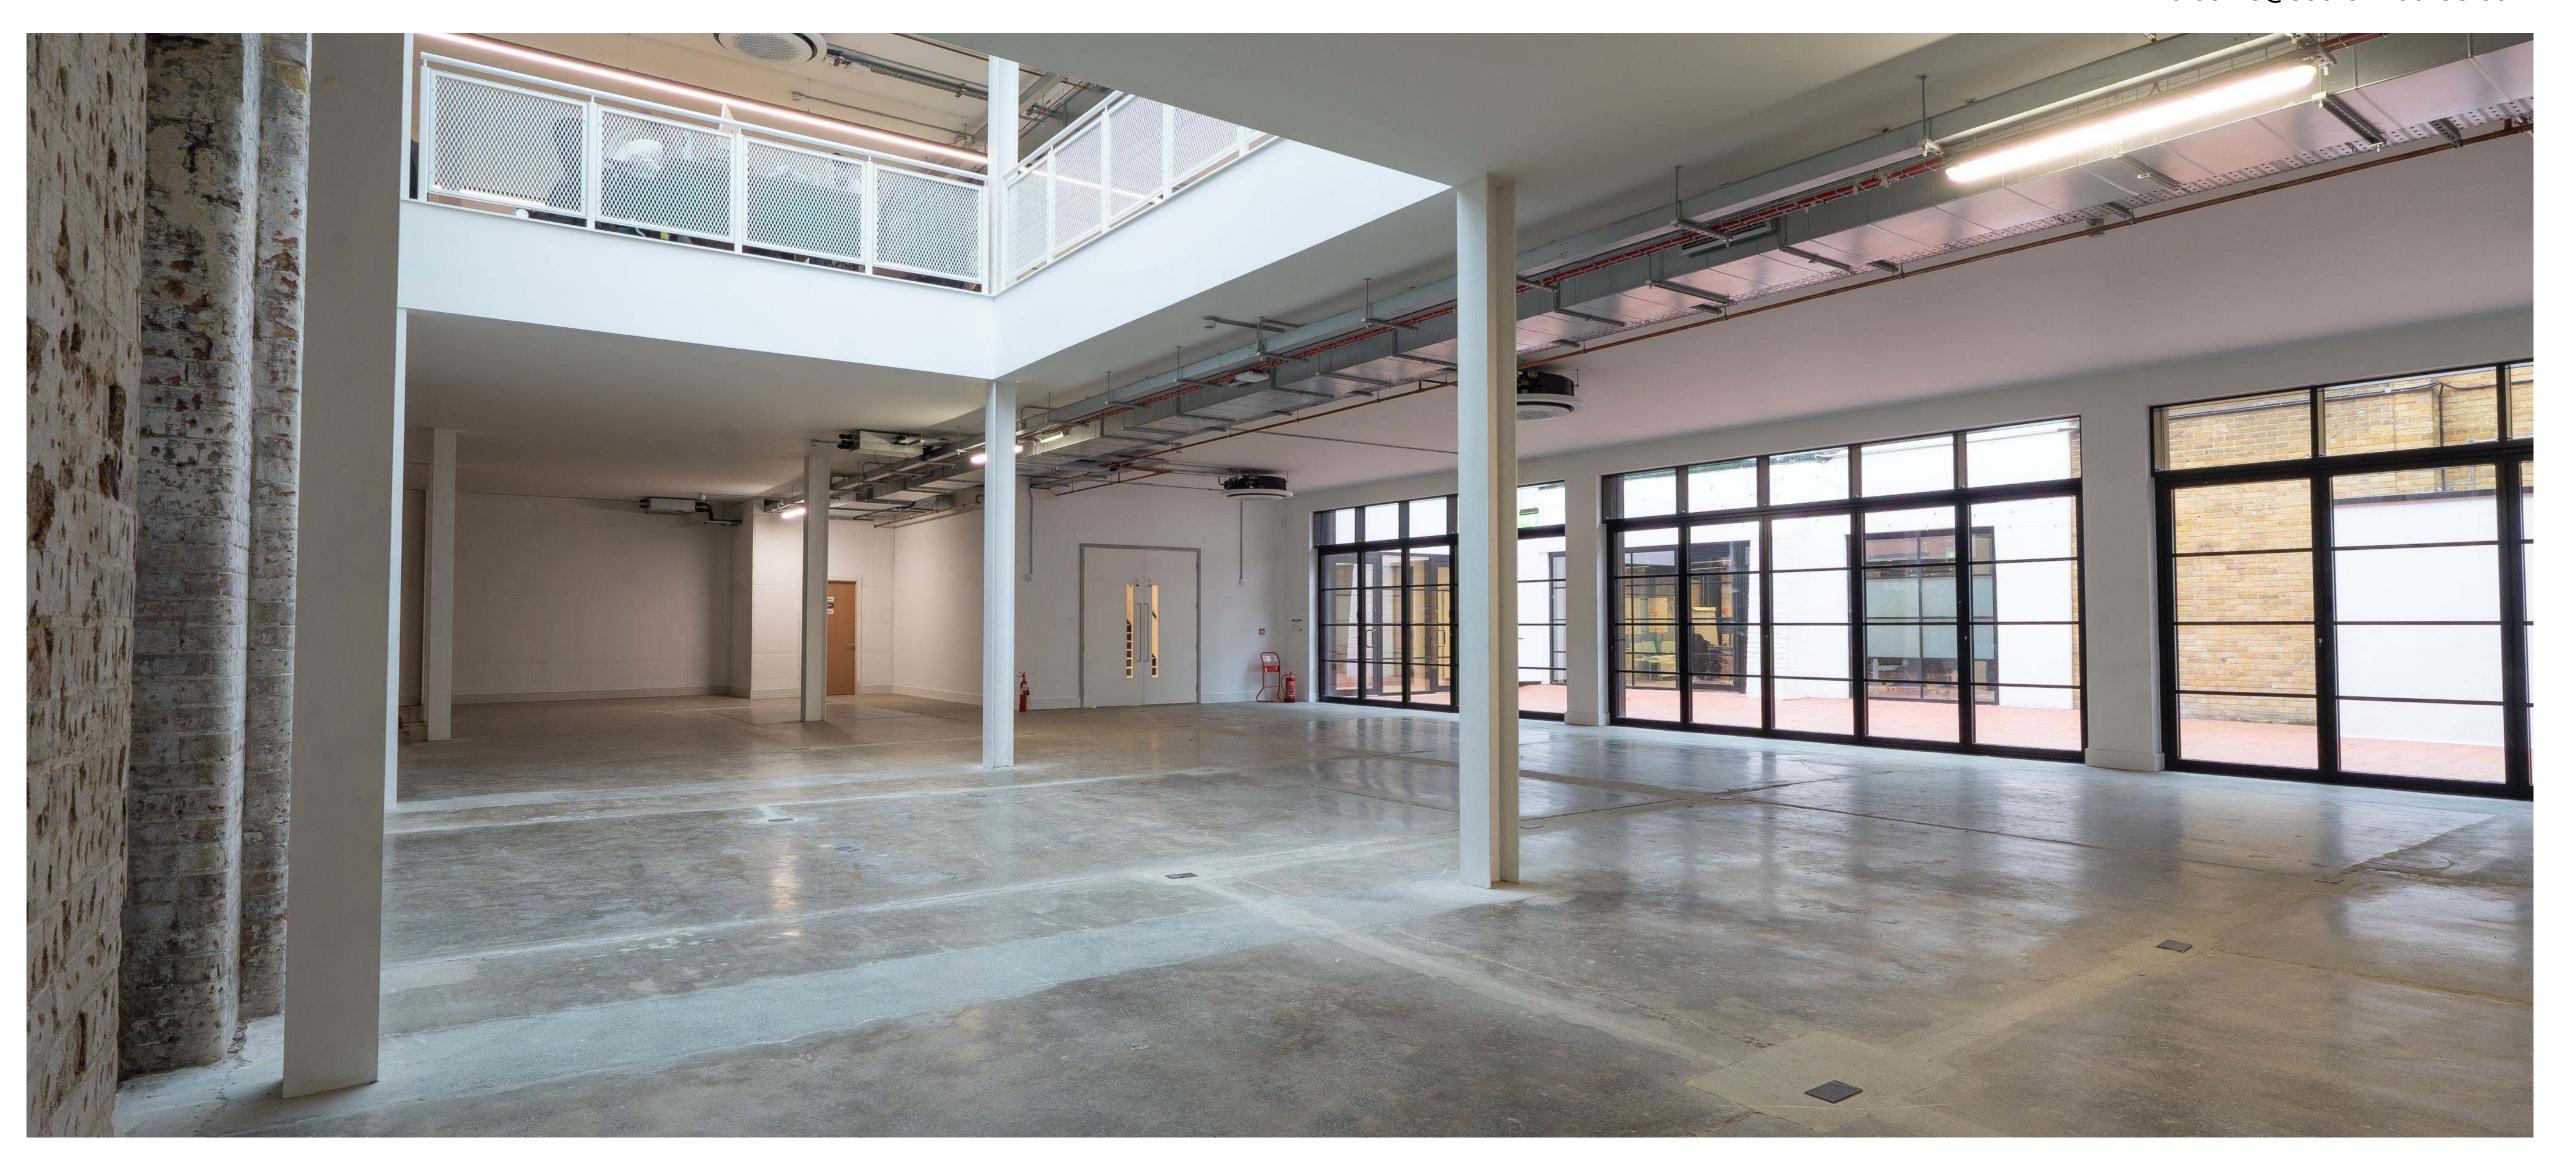

### 89 IS A UNIQUE CREATIVE COMPLEX, SITUATED IN A BEAUTIFULLY CONVERTED WAREHOUSE, OFFERING A STUNNING SETTING FOR PHOTOGRAPHY, FILM SHOOTS, AND EVENTS.

The warehouse features exposed brickwork, pitched ceilings, and expansive windows that flood the spaces with natural light, creating an inspiring and versatile environment. Spanning across the property, the spaces include a private courtyard, a large private terrace, and a rooftop terrace boasting 360-degree views of the iconic London skyline.

### FEATURES

Converted Warehouse with Exposed Brickwork and Pitched Ceiling

End of Trip Facilities

Private Courtyard

Large Private Terrace & Private Roof Terrace

Great Natural Light & High Ceilings

Air-Conditioning