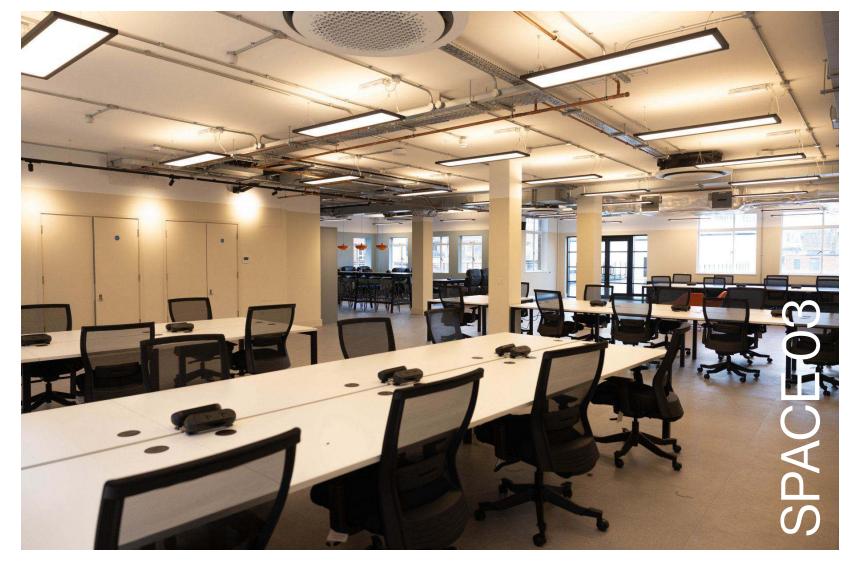

#### **FEATURES**

2,724 Sq Foot

Desk Space (32 Desks)

Breakout Area

Open Plan Functional Kitchen

2x 8 Person Meeting Rooms (TV & AV)

Air Con/Heating

Power Sockets