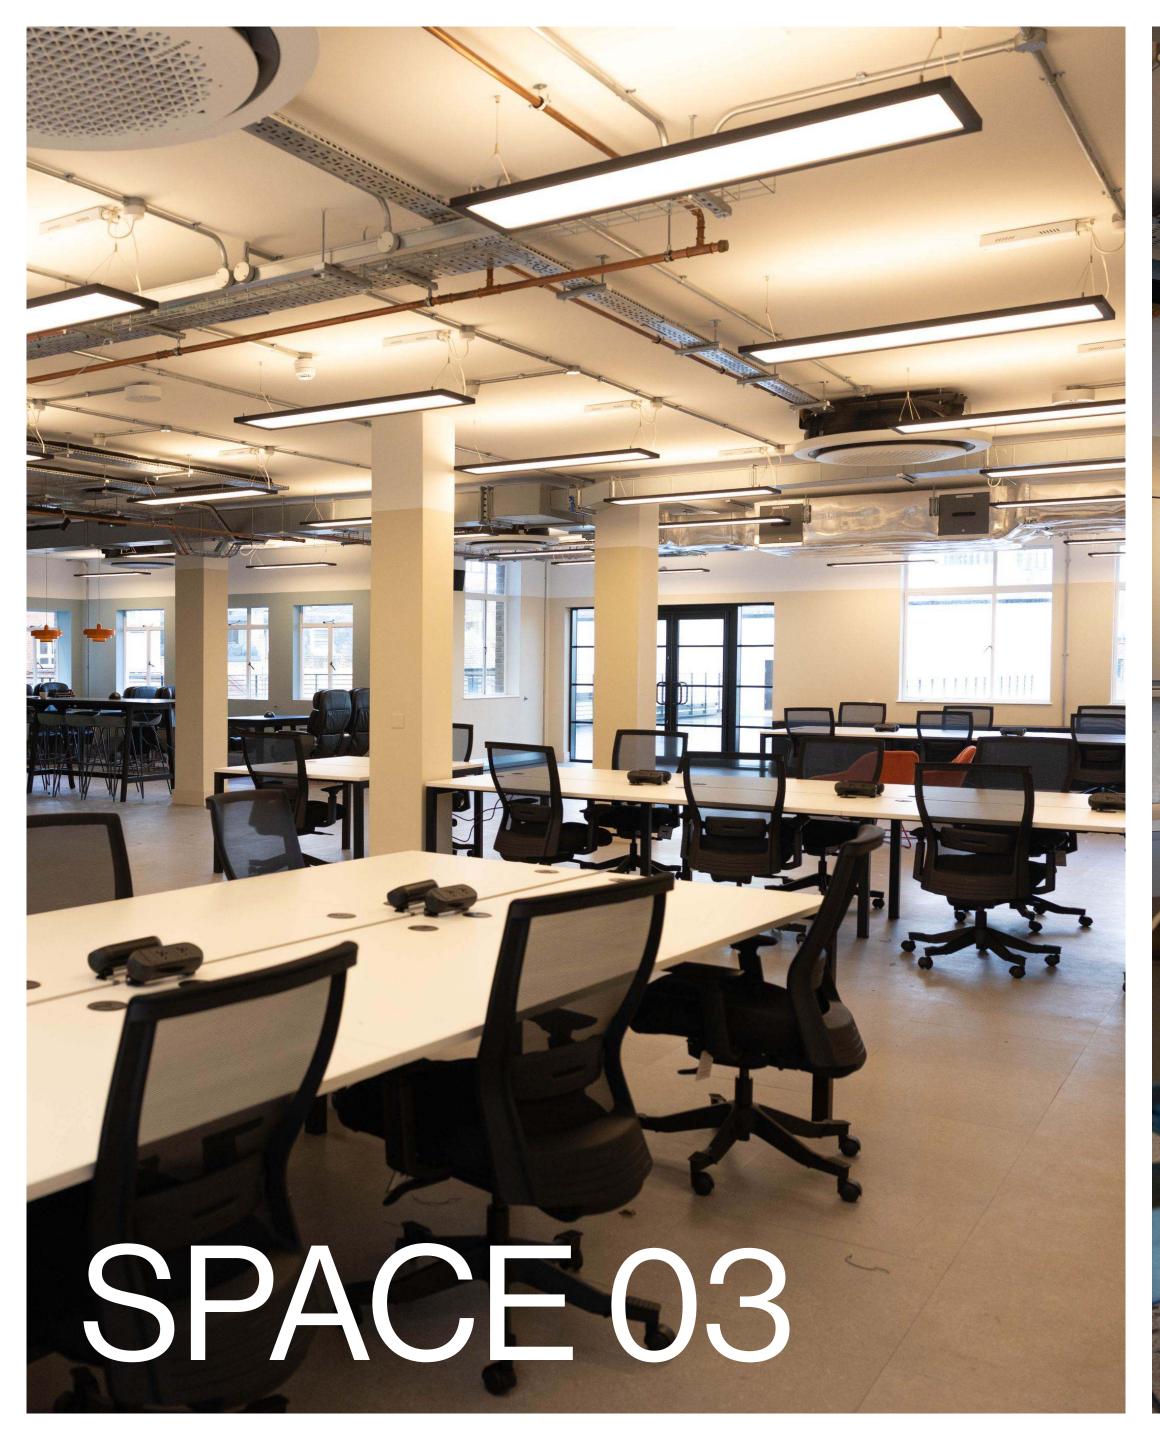

#### **FEATURES**

2,724 Sq Foot

Open Plan

Wi-Fi

Air Con/Heating

Power Sockets

SEE FLOOR PLAN 7

SEE MORE IMAGES HERE 7

#### **FEATURES**

2,724 Sq Foot

Desk Space (32 Desks)

Breakout Area

Open Plan Functional Kitchen

2x 8 Person Meeting Rooms (TV & AV)

Air Con/Heating

Power Sockets