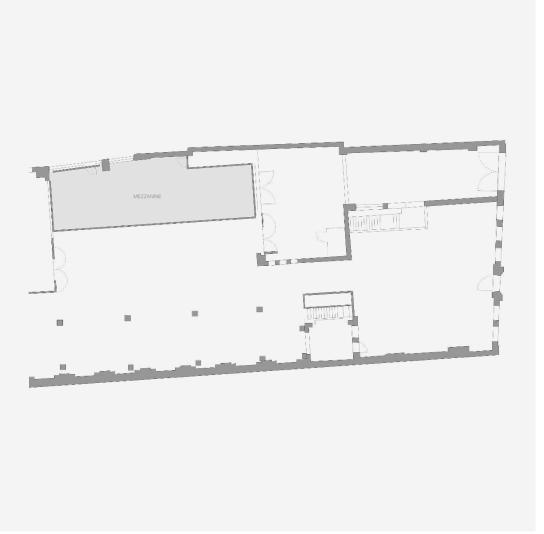

#### **FEATURES**

5,954 Sq Foot

Open Plan

| •                |                   |          |
|------------------|-------------------|----------|
| Industrial Brick | EVENT CAPACITY    |          |
| Power Sockets    | Standing          | 496 - 59 |
| Air Con/Heating  | Theatre Seating   | 298-39   |
| Open Mezzanine   | Classroom Seating | 238 - 29 |
| Bifold Doors     | Banquet Seating   | 298-39   |
|                  |                   |          |

Open Workspace

40-60

SEE FLOOR PLAN 7

SEE MORE IMAGES HERE 7