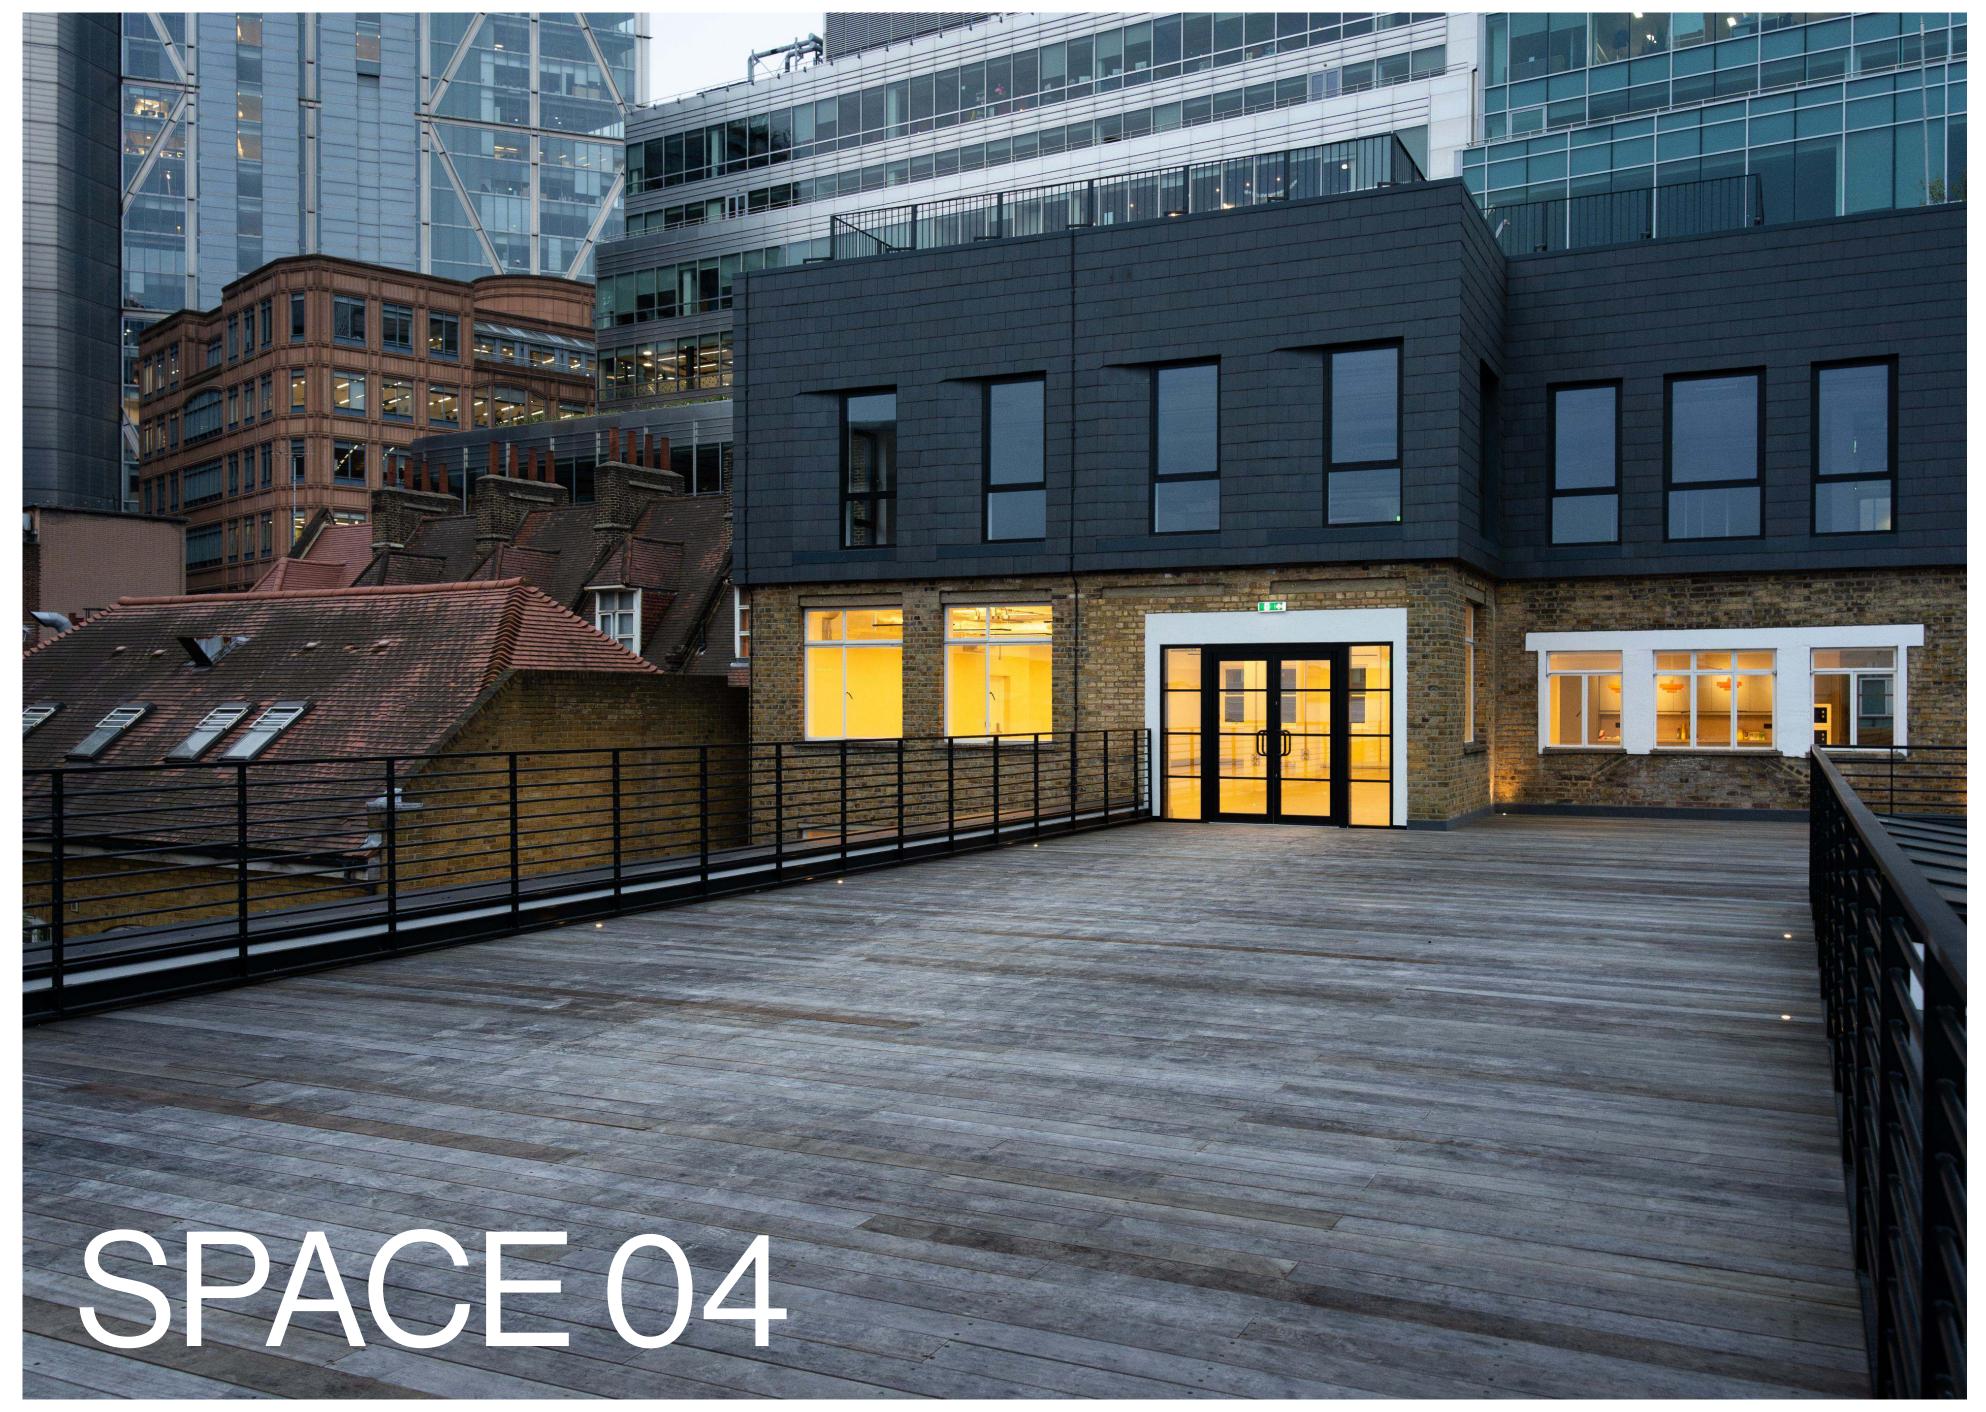

#### **FEATURES**

C. 5000 Sq Foot

Outdoor Terrace

Outdoor Power Supply

Disable Access

London City Views

SEE MORE IMAGES HERE 7

SEETHEVIEW 7

#### **FEATURES**

C. 2000 Sq Foot

Roof Top Terrace

360° London View

Outdoor Power Supply

Bench Seating