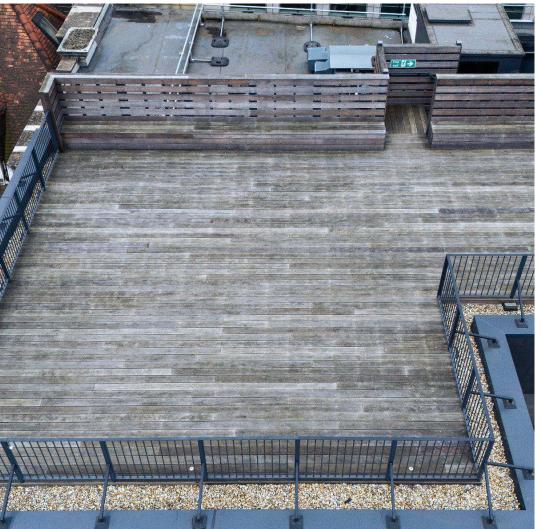

#### **FEATURES**

C. 2000 Sq Foot

Roof Top Terrace

360° London View

Outdoor Power Supply

Bench Seating

Located Next to Liverpool Street Station

Warehouse Features

Roof Terrace with 360 views of London Skyline