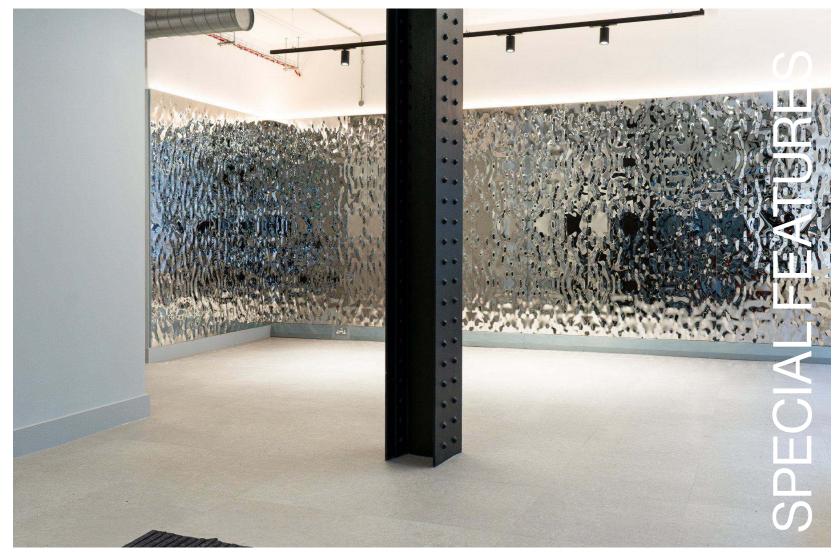

eet your needs, whether you're creating, collaborating, or celebrating.

### LOCATION

The building is perfectly located just north of Liverpool Street Station in the heart of Shoreditch, with a range of restaurants, bars and shops in the immediate vicinity.

Just short walk from Liverpool Street Station, Old Street and Shoreditch High Street.

Liverpool Street Station 7 mins

Old Street Station 9 mins

Shoreditch High Street Station 10 mins

### FEATURES

Converted Warehouse with Exposed Brickwork and Pitched Ceiling

End of Trip Facilities

Private Courtyard

Large Private Terrace & Private Roof Terrace

Great Natural Light & High Ceilings

Air-Conditioning

Located Next to Liverpool Street Station

Warehouse Features

Roof Terrace with 360 views of London Skyline

# CONTENTS

















SEE FLOOR PLAN 7

SEE MORE IMAGES HERE 7

#### **FEATURES**

5,954 Sq Foot

Open Plan

| •                |                   |          |
|------------------|-------------------|----------|
| Industrial Brick | EVENT CAPACITY    |          |
| Power Sockets    | Standing          | 496 - 59 |
| Air Con/Heating  | Theatre Seating   | 298-39   |
| Open Mezzanine   | Classroom Seating | 238 - 29 |
| Bifold Doors     | Banquet Seating   | 298-39   |
|                  |                   |          |

Open Workspace

40-60





SEE FLOOR PLAN 7

SEE MORE IMAGES HERE 7

#### **FEATURES**

2,724 Sq Foot

Open Plan

Wi-Fi

Air Con/Heating

Power Sockets







SEE FLOOR PLAN 7

SEE MORE IMAGES HERE 7

#### **FEATURES**

2,724 Sq Foot

Desk Space (32 Desks)

Breakout Area

Open Plan Functio