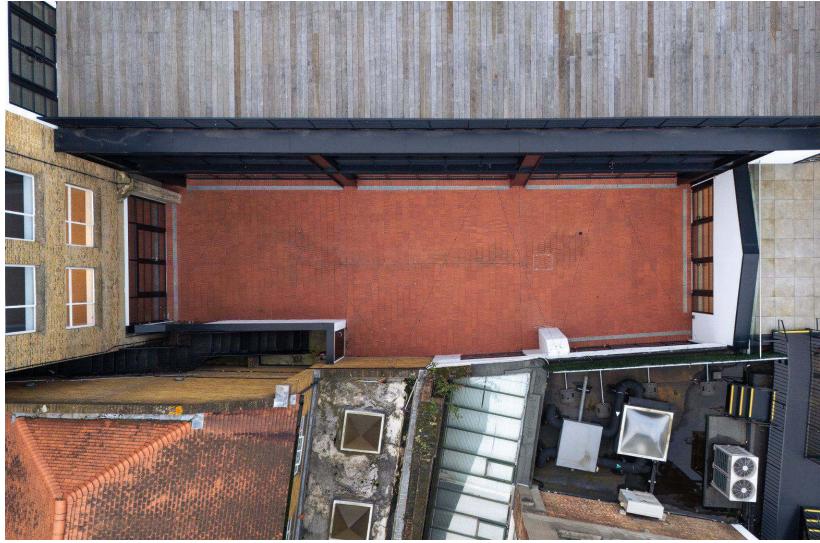

### 89 IS A UNIQUE CREATIVE COMPLEX, SITUATED IN A BEAUTIFULLY CONVERTED WAREHOUSE, OFFERING A STUNNING SETTING FOR PHOTOGRAPHY, FILM SHOOTS, AND EVENTS.

The warehouse features exposed brickwork, pitched ceilings, and expansive windows that flood the spaces with natural light, creating an inspiring and versatile environment. Spanning across the property, the spaces include a private courtyard, a large private terrace, and a rooftop terrace boasting 360-degree views of the iconic London skyline.

#### **FEATURES**

C. 5000 Sq Foot

Outdoor Terrace

Outdoor Power Supply

Disable Access

London City Views

SEE MORE IMAGES HERE 7

SEETHEVIEW 7

#### **FEATURES**

C. 2000 Sq Foot

Roof Top Terrace

360° London View

Outdoor Power Supply

Bench Seating