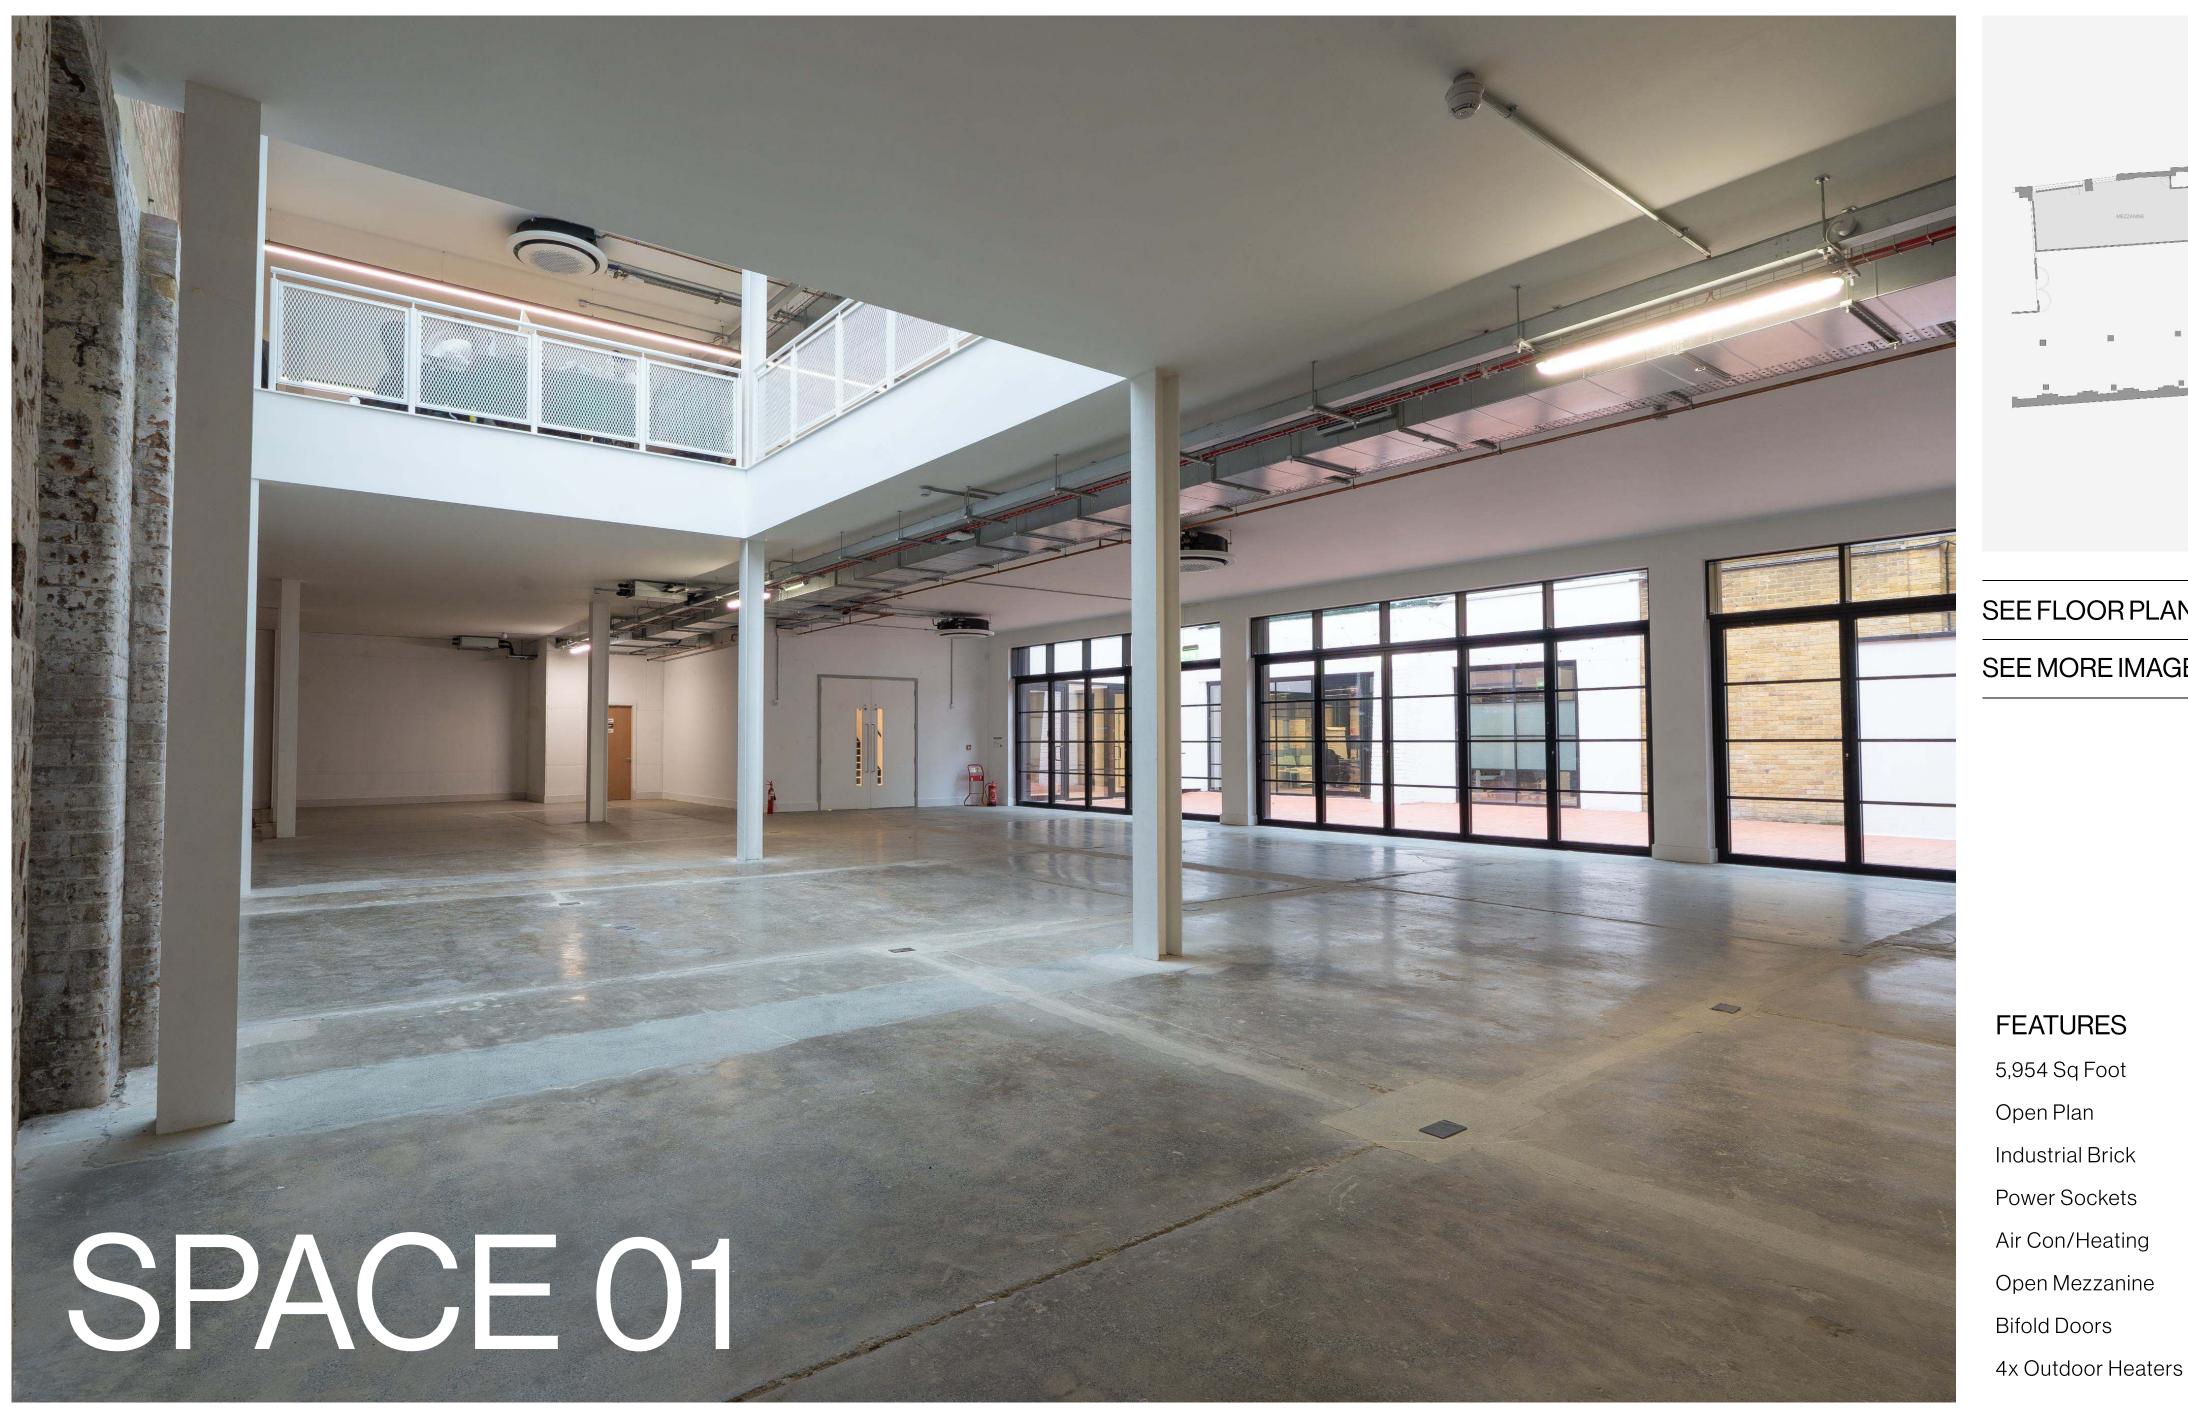

#### **FEATURES**

5,954 Sq Foot

Open Plan

| •                |                   |          |
|------------------|-------------------|----------|
| Industrial Brick | EVENT CAPACITY    |          |
| Power Sockets    | Standing          | 496 - 59 |
| Air Con/Heating  | Theatre Seating   | 298-39   |
| Open Mezzanine   | Classroom Seating | 238 - 29 |
| Bifold Doors     | Banquet Seating   | 298-39   |
|                  |                   |          |