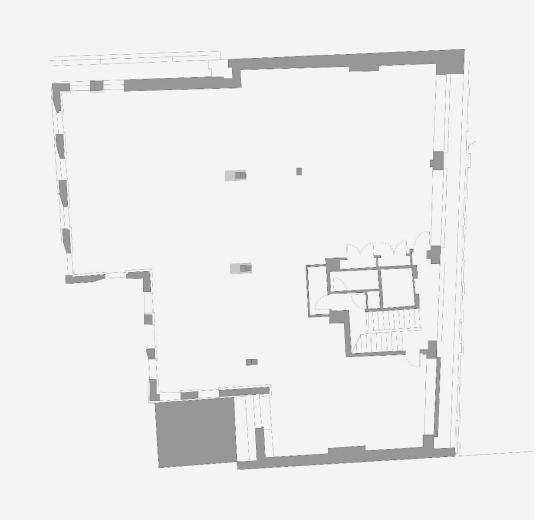

#### **FEATURES**

2,724 Sq Foot

Open Plan

Wi-Fi

Air Con/Heating

Power Sockets

SEE FLOOR PLAN 7

SEE MORE IMAGES HERE 7

#### **FEATURES**

2,724 Sq Foot

Desk Space (32 Desks)

Breakout Area

Open Plan Functional Kitchen

2x 8 Person Meeting Rooms (TV & AV)

Air Con/Heating

Power Sockets