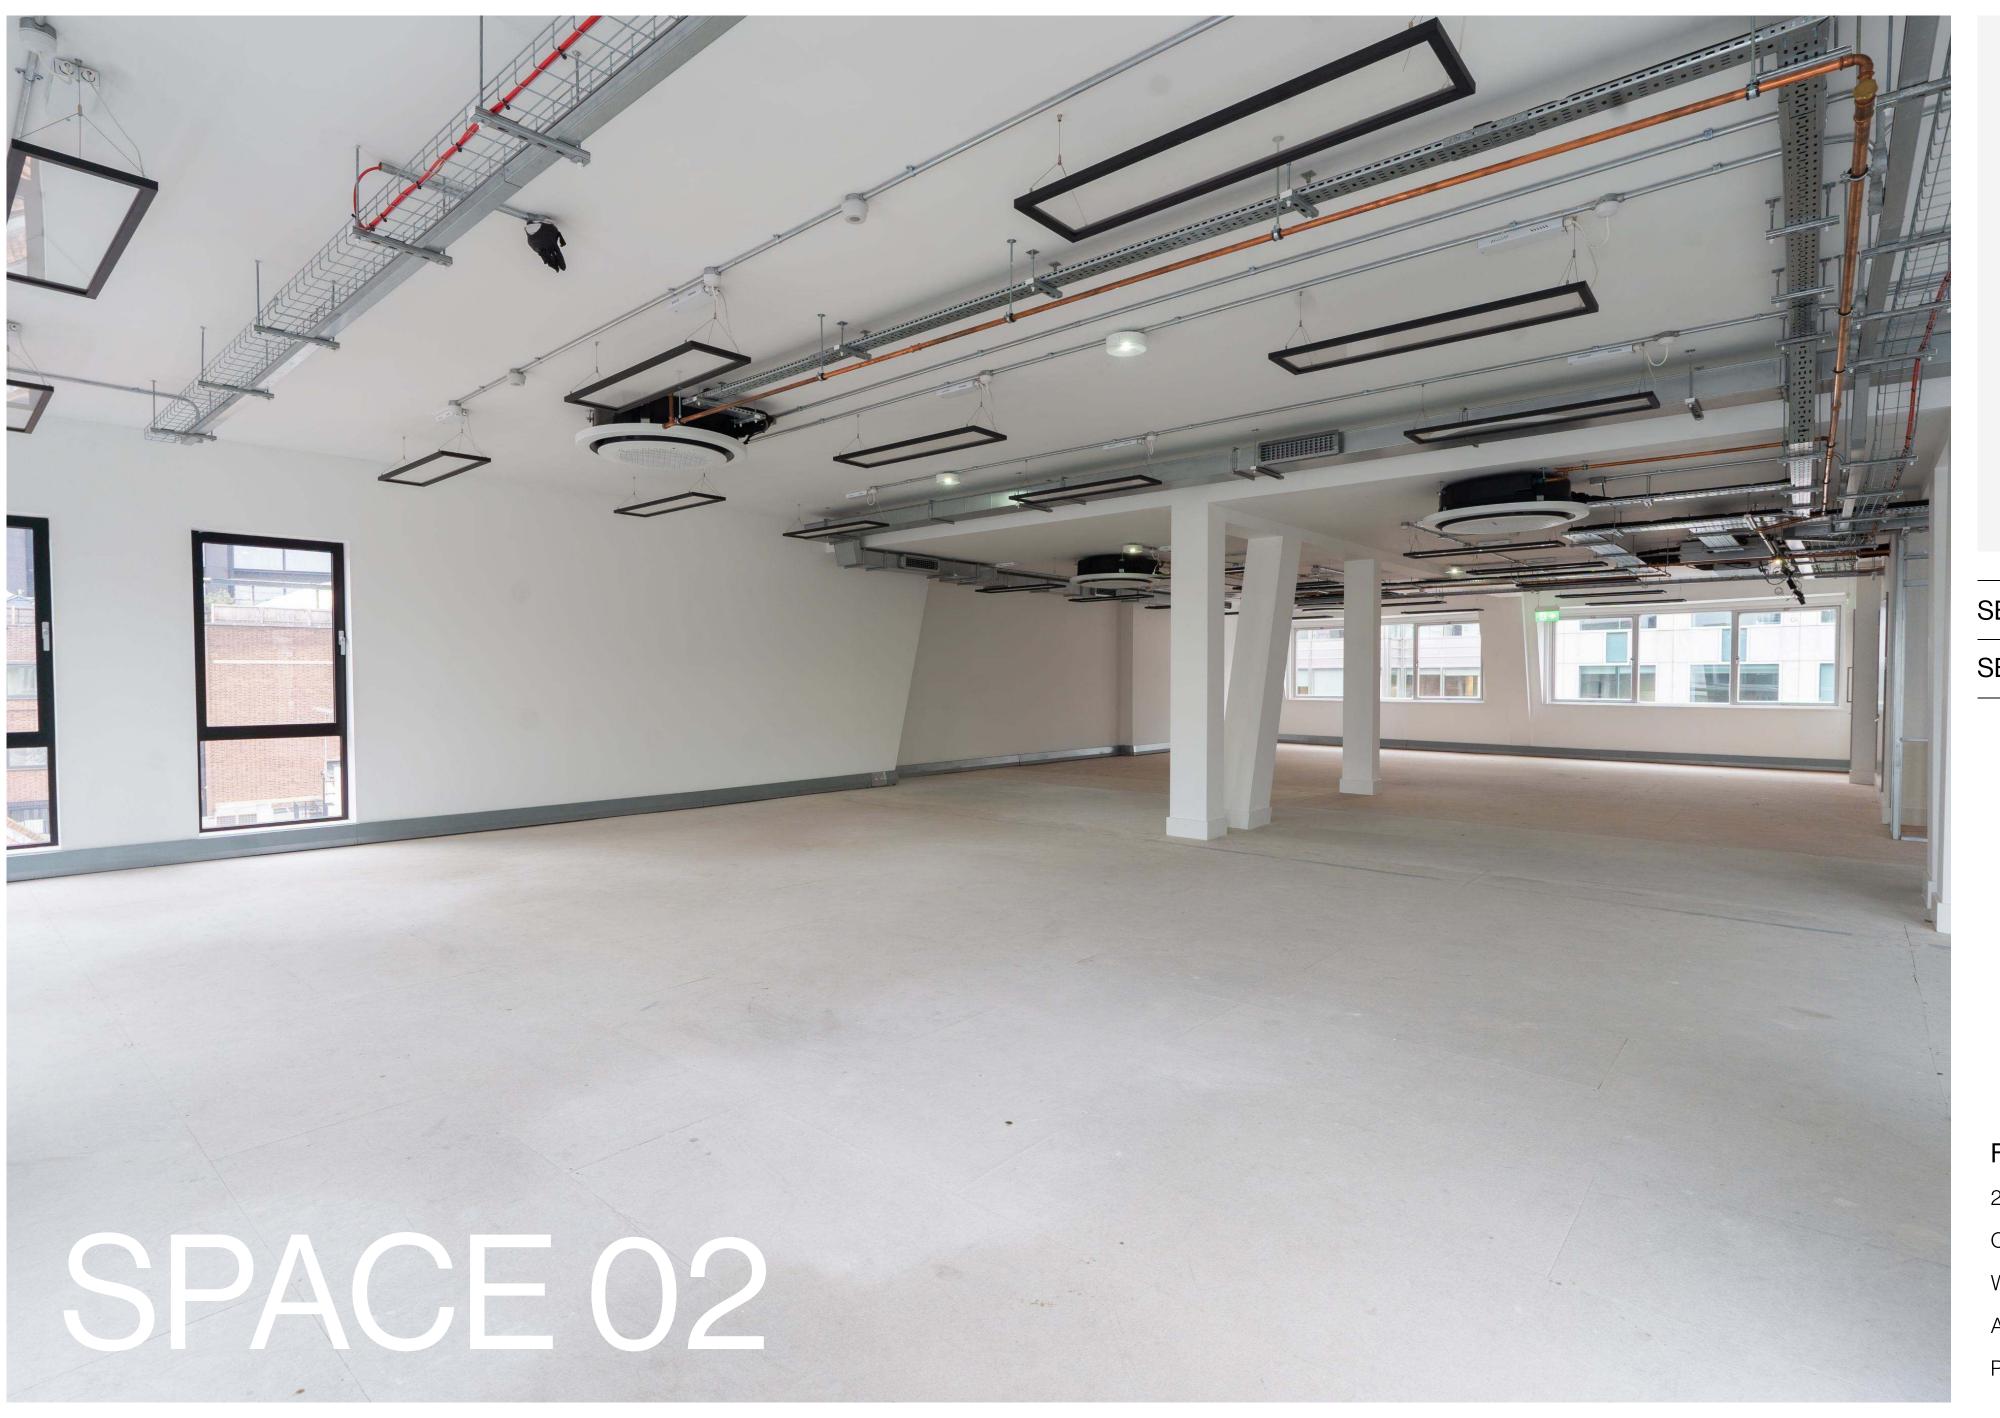

rip Facilities

Private Courtyard

Large Private Terrace & Private Roof Terrace

Great Natural Light & High Ceilings

Air-Conditioning

Located Next to Liverpool Street Station

Warehouse Features

Roof Terrace with 360 views of London Skyline

# CONTENTS

















SEE FLOOR PLAN 7

SEE MORE IMAGES HERE 7

#### **FEATURES**

5,954 Sq Foot

Open Plan

| •                |                   |          |
|------------------|-------------------|----------|
| Industrial Brick | EVENT CAPACITY    |          |
| Power Sockets    | Standing          | 496 - 59 |
| Air Con/Heating  | Theatre Seating   | 298-39   |
| Open Mezzanine   | Classroom Seating | 238 - 29 |
| Bifold Doors     | Banquet Seating   | 298-39   |
|                  |                   |          |

Open Workspace

40-60





SEE FLOOR PLAN 7

SEE MORE IMAGES HERE 7

#### **FEATURES**

2,724 Sq Foot

Open Plan

Wi-Fi

Air Con/Heating

Power Sockets







SEE FLOOR PLAN 7

SEE MORE IMAGES HERE 7

#### **FEATURES**

2,724 Sq Foot

Desk Space (32 Desks)

Breakout Area

Open Plan Functional Kitchen

2x 8 Person Meeting Rooms (TV & AV)

Air Con/Heating

Power Sockets





SEE MORE IMAGES HERE 7

#### **FEATURES**

C. 5000 Sq Foot

Outdoor Terrace

Outdoor Power Supply

Disable Access

London City Views





SEE MORE IMAGES HERE 7

SEETHEVIEW 7

#### **FEATURES**

C. 2000 Sq Foot

Roof Top Terrace

360° London View

Outdoor Power Supply

Bench Seating

# SPECIAL FEATURES

SEE MORE IMAGES HERE 7











## For enquiries contact welcome@secretlifeof89.com