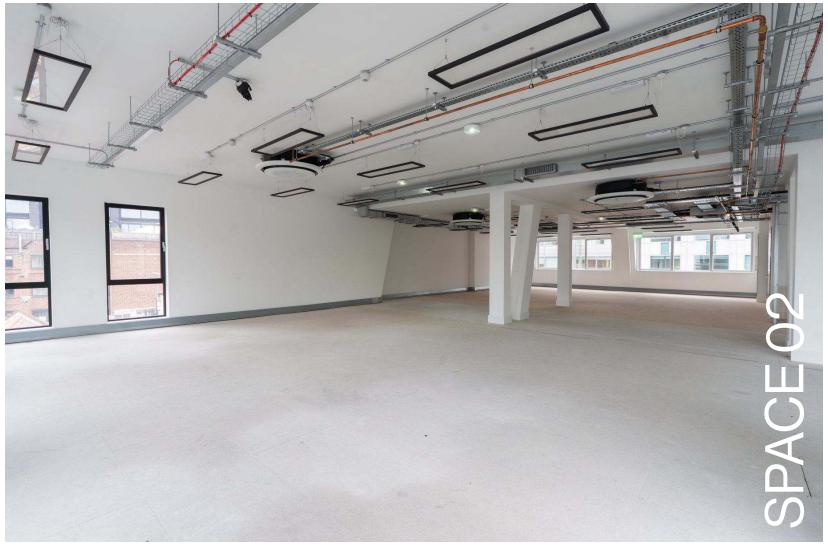

#### **FEATURES**

2,724 Sq Foot

Open Plan

Wi-Fi

Air Con/Heating

Power Sockets

SEE FLOOR PLAN 7

SEE MORE IMAGES HERE 7