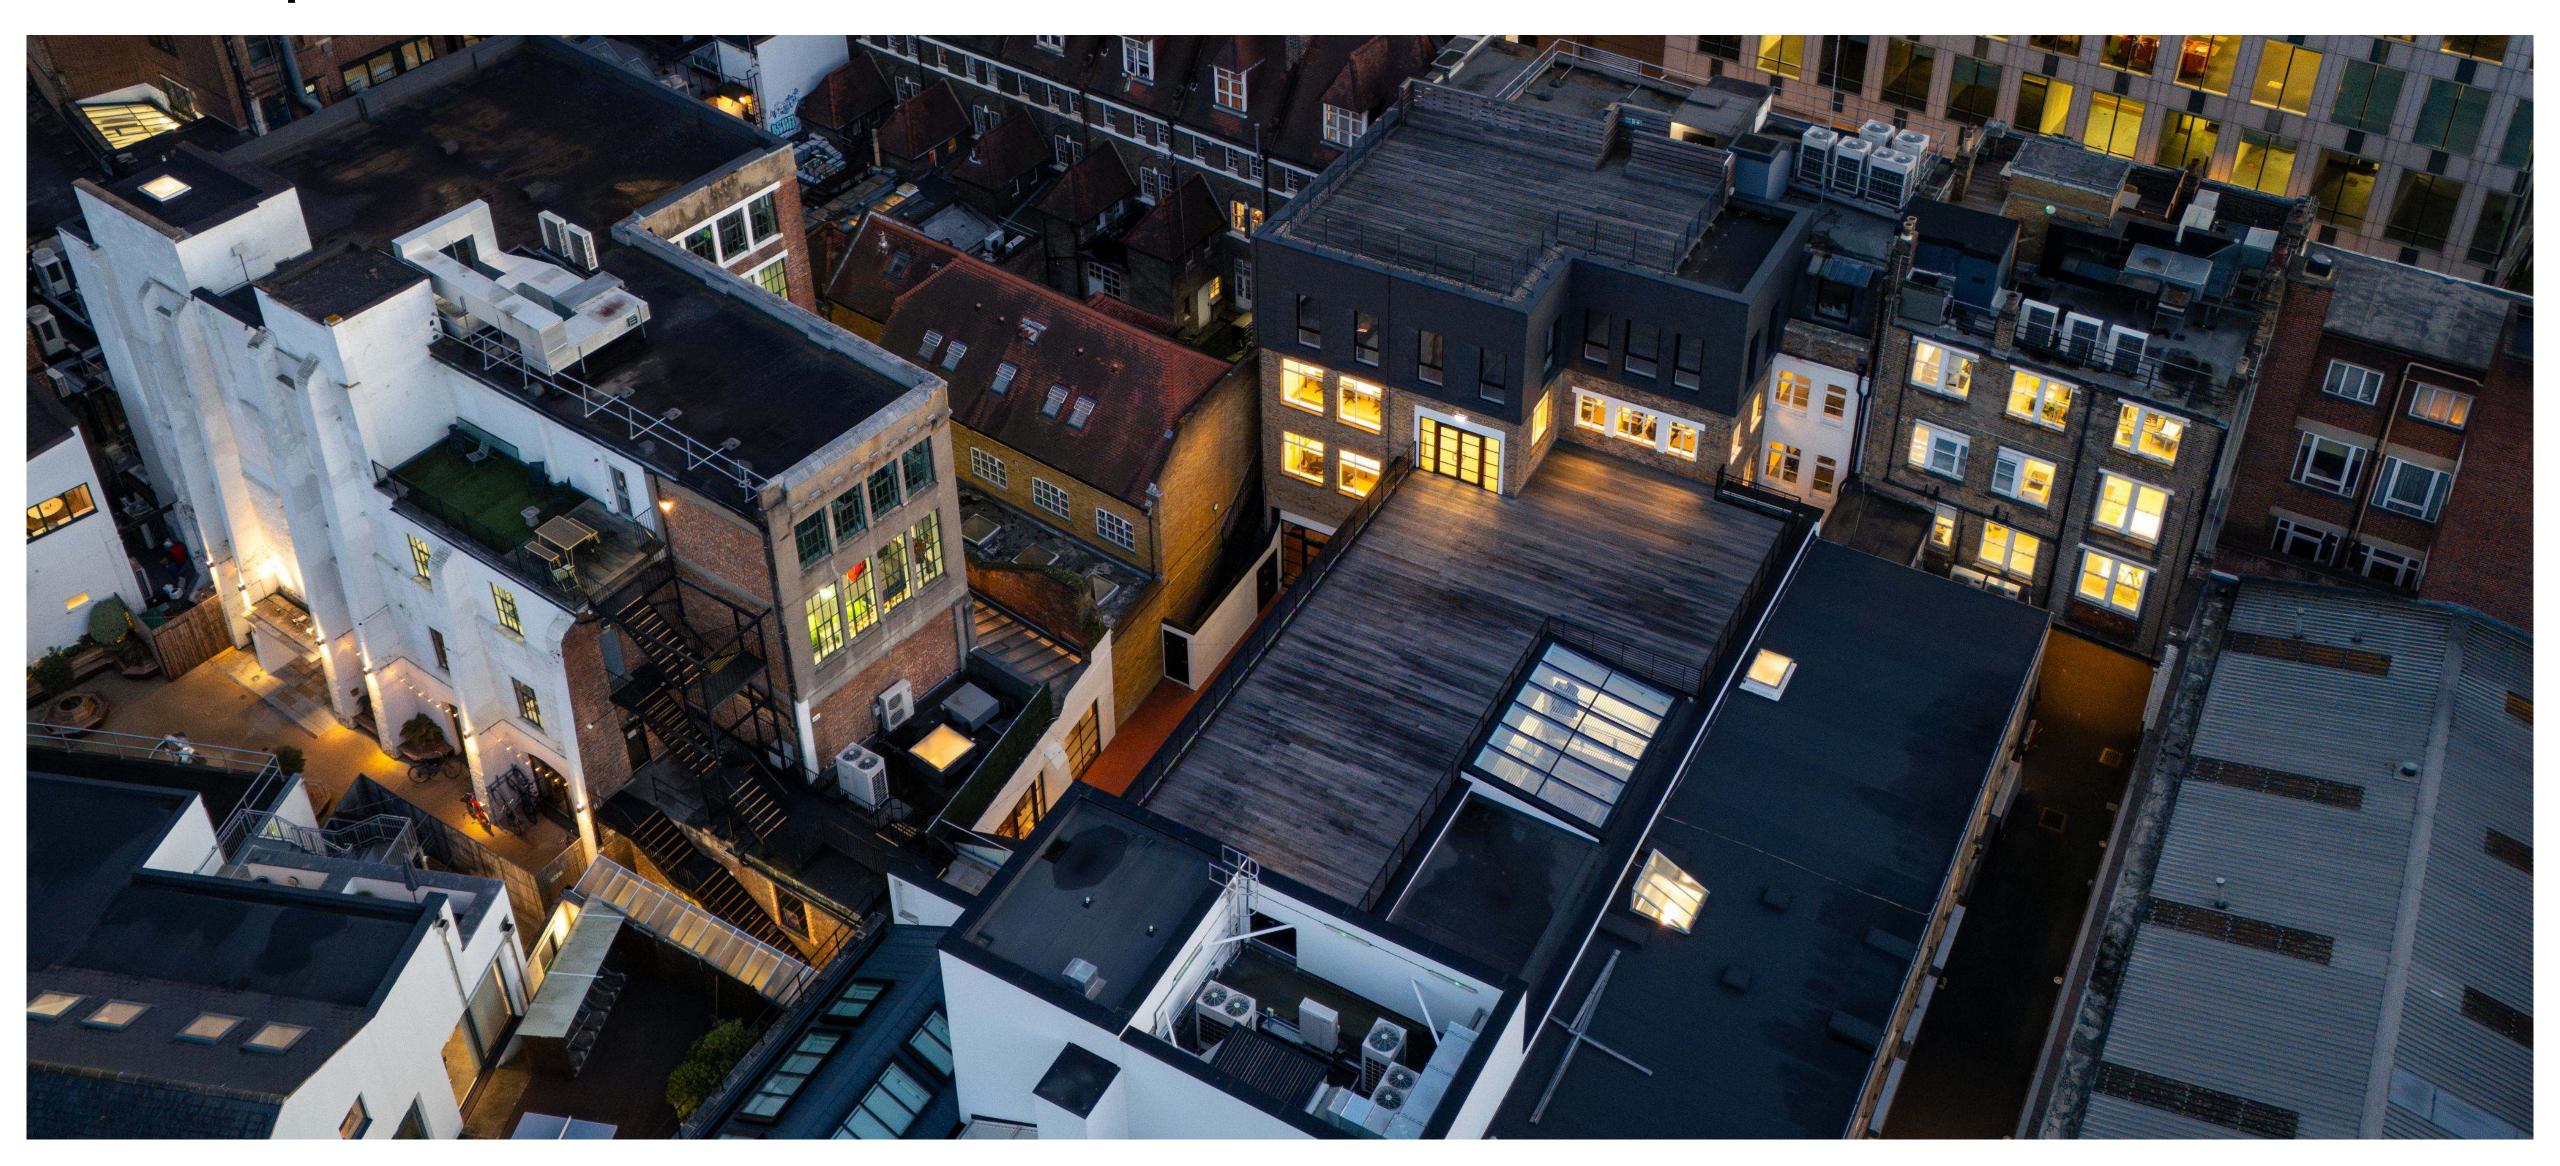

### 89 IS A UNIQUE CREATIVE COMPLEX, SITUATED IN A BEAUTIFULLY CONVERTED WAREHOUSE, OFFERING A STUNNING SETTING FOR PHOTOGRAPHY, FILM SHOOTS, AND EVENTS.

The warehouse features exposed brickwork, pitched ceilings, and expansive windows that flood the spaces with natural light, creating an inspiring and versatile environment. Spanning across the property, the spaces include a private courtyard, a large private terrace, and a rooftop terrace boasting 360-degree views of the iconic London skyline.

#### **FEATURES**

C. 5000 Sq Foot

Outdoor Terrace

Outdoor Power Supply

Disable Access

London City Views

SEE MORE IMAGES HERE 7

SEETHEVIEW 7

#### **FEATURES**

C. 2000 Sq Foot

Roof Top Terrace

360° London View

Outdoor Power Supply

Bench Seating