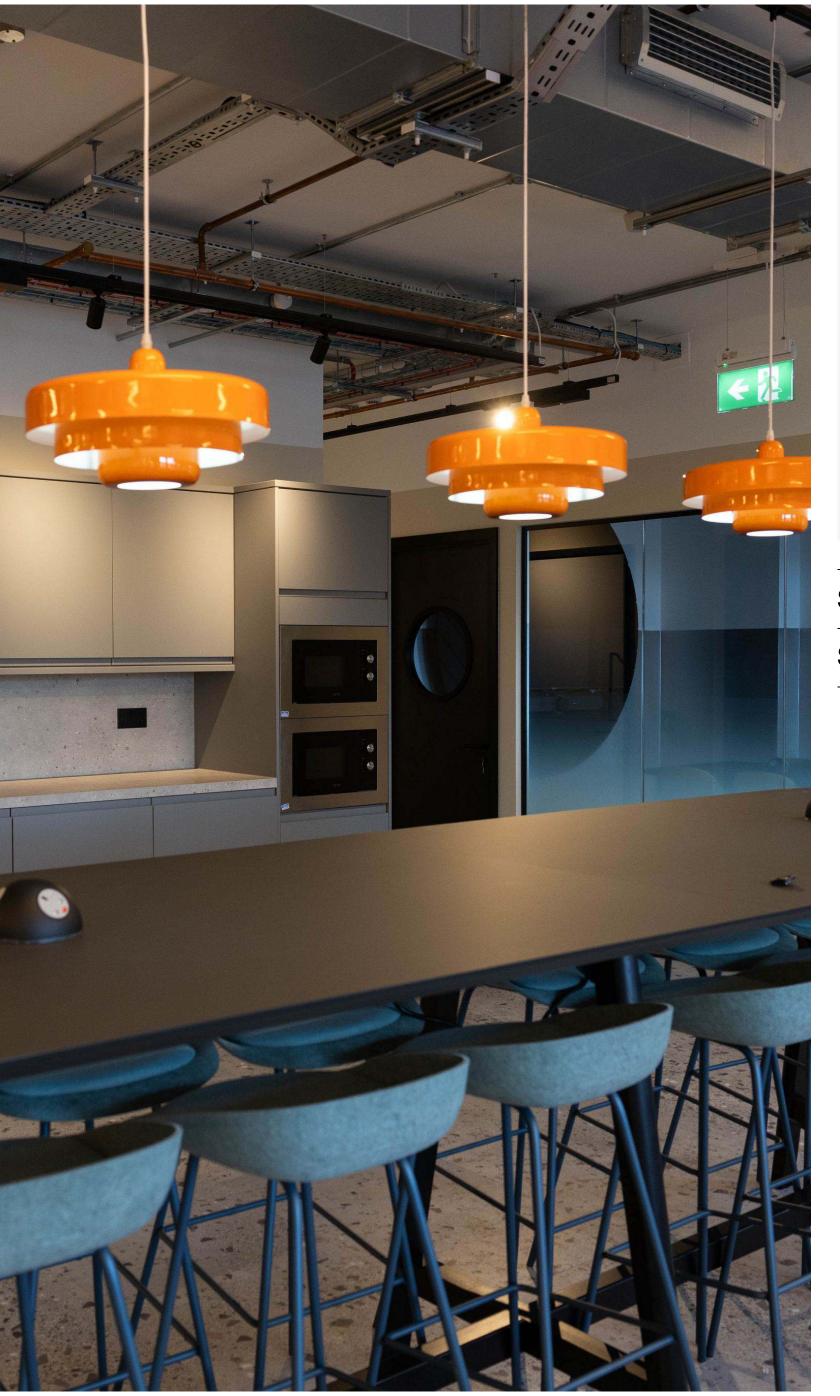

#### **FEATURES**

2,724 Sq Foot

Open Plan

Wi-Fi

Air Con/Heating

Power Sockets

SEE FLOOR PLAN 7

SEE MORE IMAGES HERE 7

#### **FEATURES**

2,724 Sq Foot

Desk Space (32 Desks)

Breakout Area

Open Plan Functional Kitchen

2x 8 Person Meeting Rooms (TV & AV)

Air Con/Heating

Power Sockets