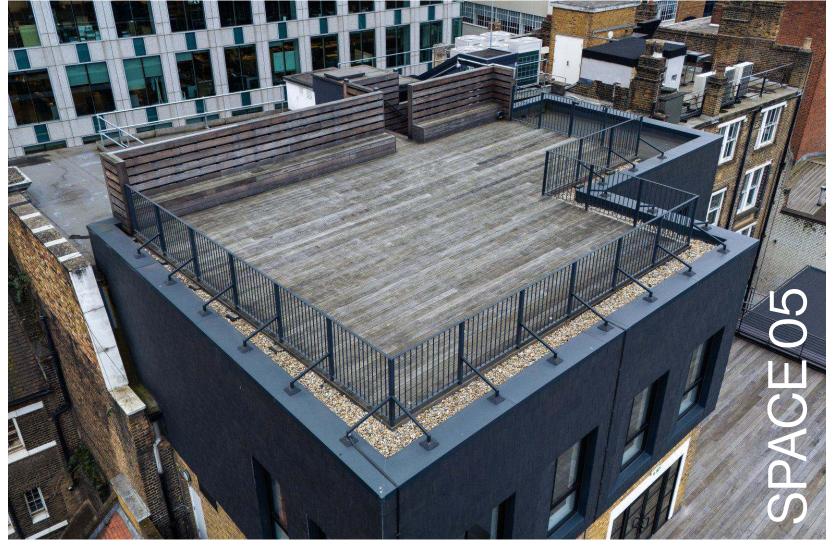

#### **FEATURES**

C. 2000 Sq Foot

Roof Top Terrace

360° London View

Outdoor Power Supply

Bench Seating