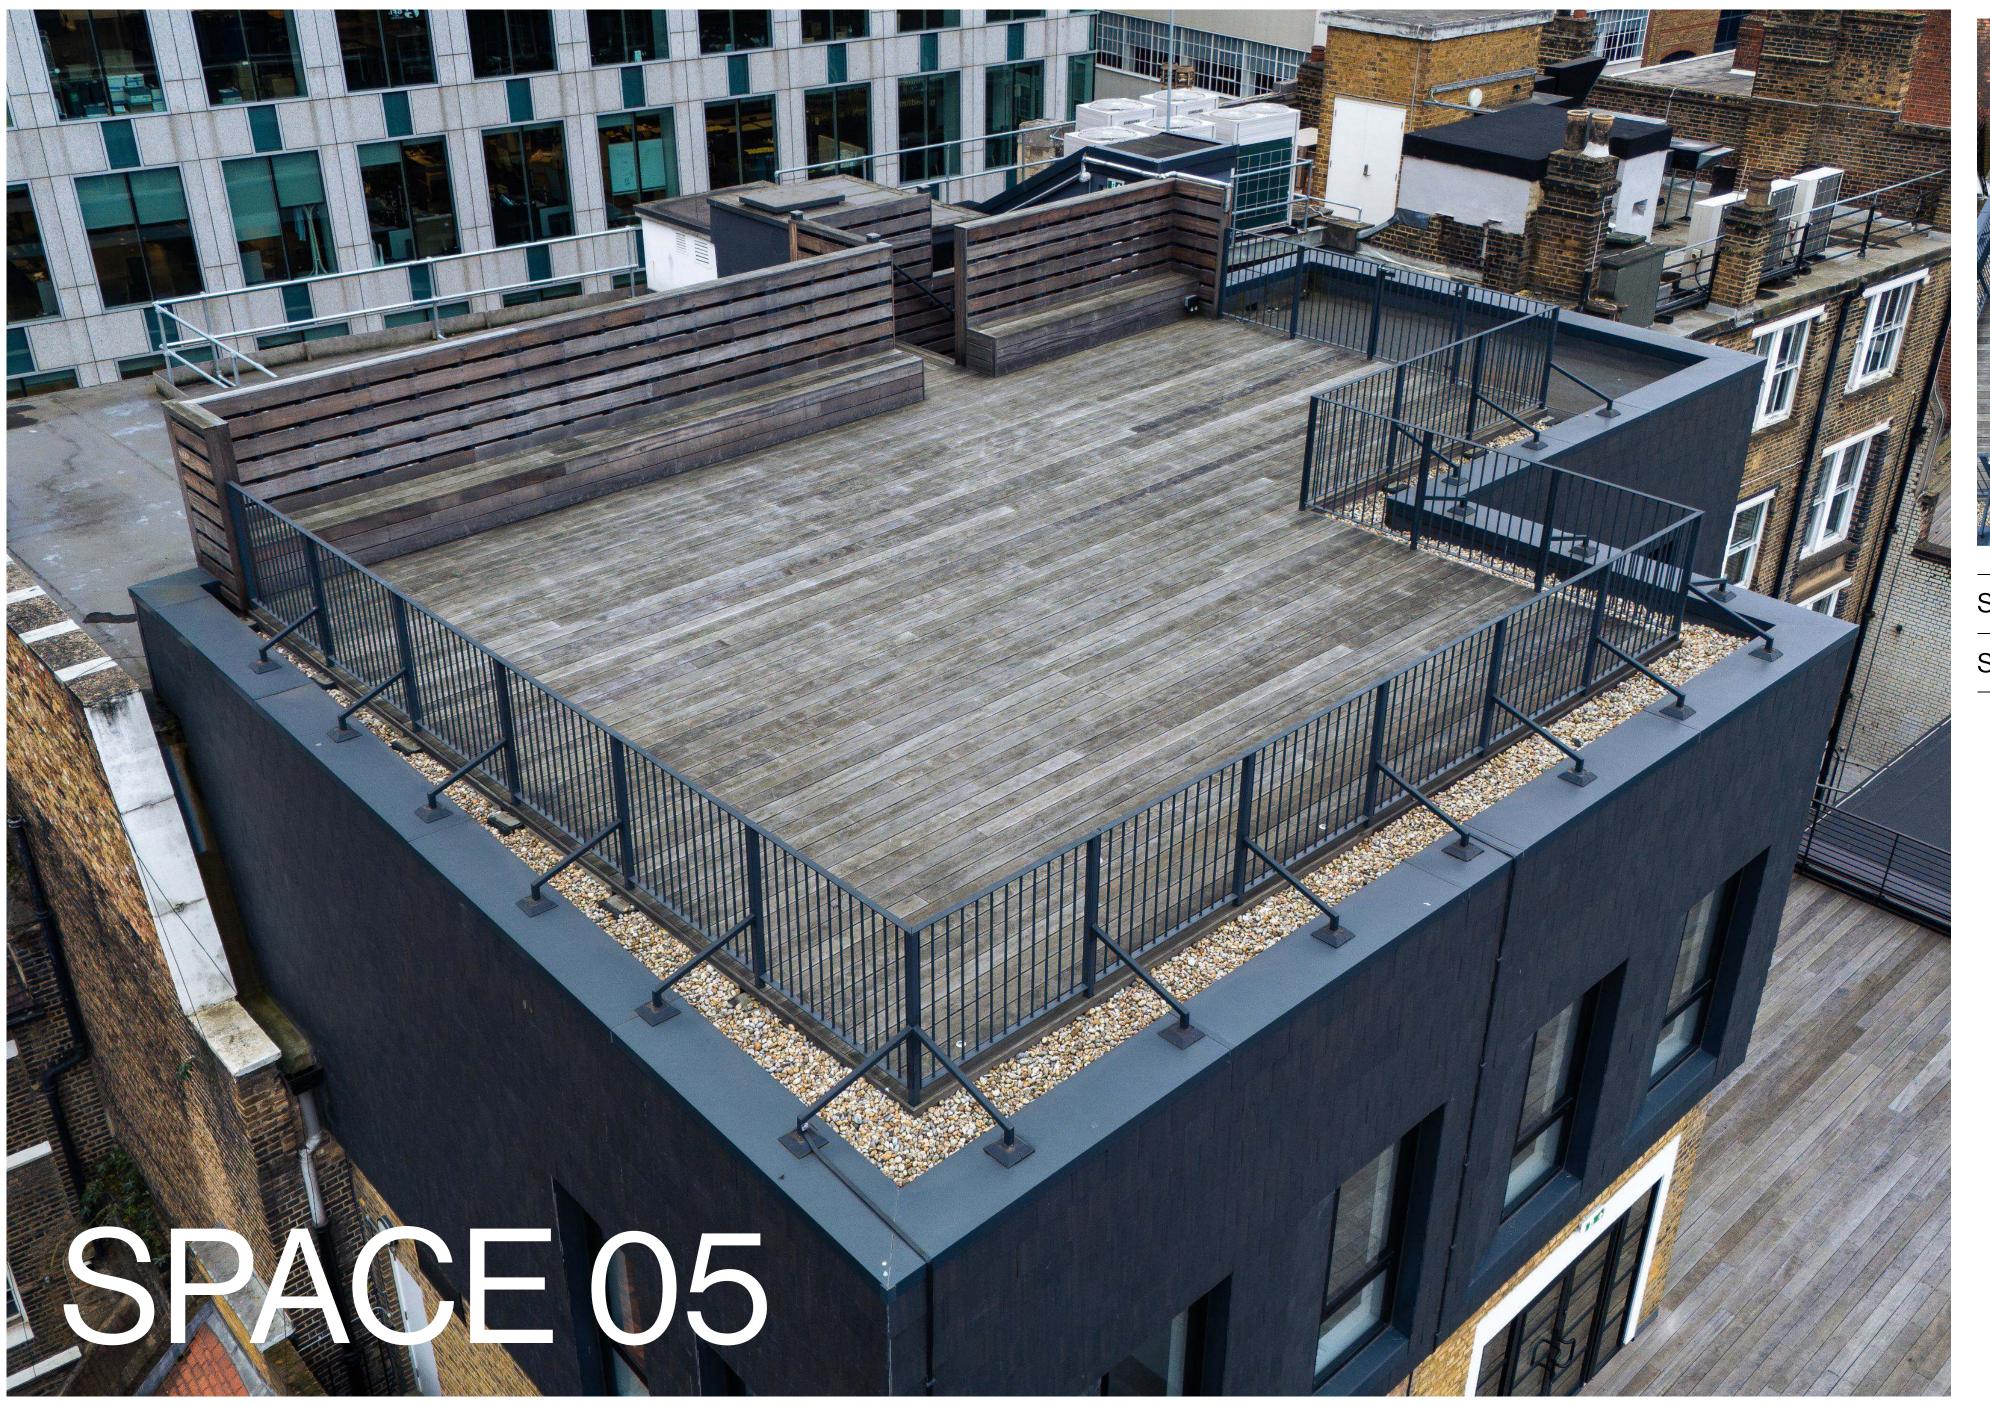

#### **FEATURES**

C. 2000 Sq Foot

Roof Top Terrace

360° London View

Outdoor Power Supply

Bench Seating

Located Next to Liverpool Street Station

Warehouse Features

Roof Terrace with 360 views of London Skyline