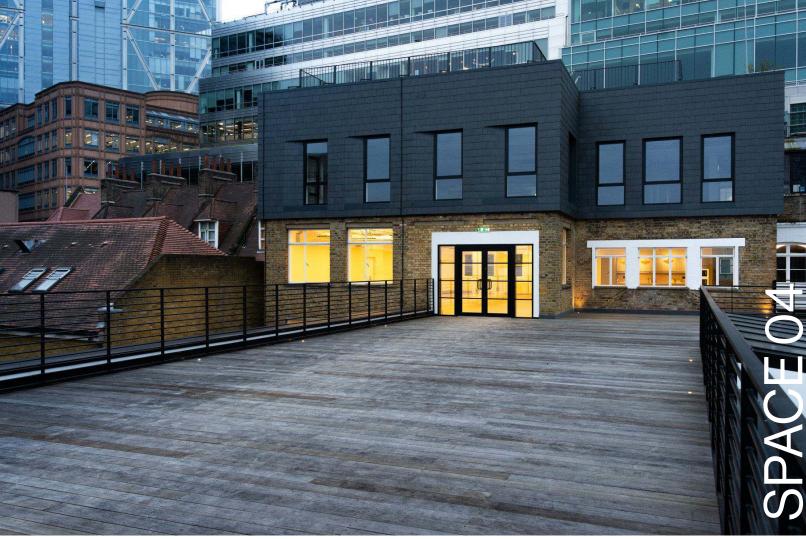

#### **FEATURES**

C. 5000 Sq Foot

Outdoor Terrace

Outdoor Power Supply

Disable Access

London City Views

SEE MORE IMAGES HERE 7

SEETHEVIEW 7