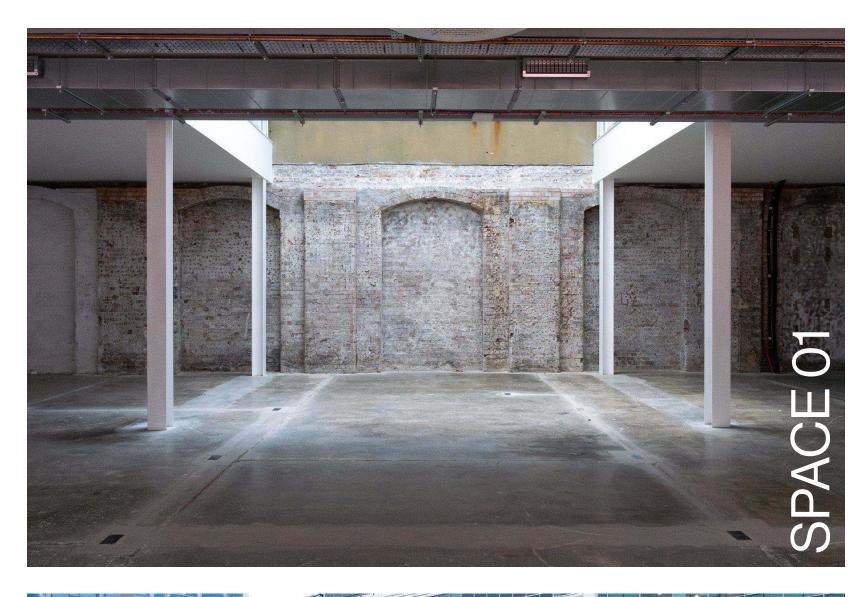

#### **FEATURES**

5,954 Sq Foot

Open Plan

| •                |                   |          |
|------------------|-------------------|----------|
| Industrial Brick | EVENT CAPACITY    |          |
| Power Sockets    | Standing          | 496 - 59 |
| Air Con/Heating  | Theatre Seating   | 298-39   |
| Open Mezzanine   | Classroom Seating | 238 - 29 |
| Bifold Doors     | Banquet Seating   | 298-39   |
|                  |                   |          |

Open Workspace

40-60

SEE FLOOR PLAN 7

SEE MORE IMAGES HERE 7