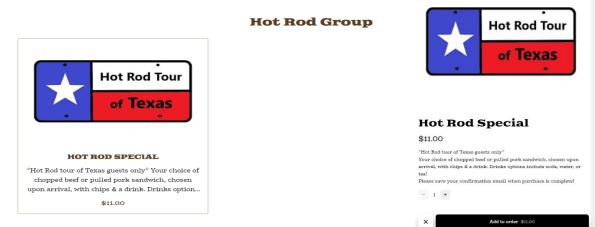

#### Click our online BBQ link provided: <u>https://ksbbqco.square.site/</u>

Once on the website click on the Hot Rod Group tab.

It will bring you to your special! Click on the item, select your quantity, click add to order