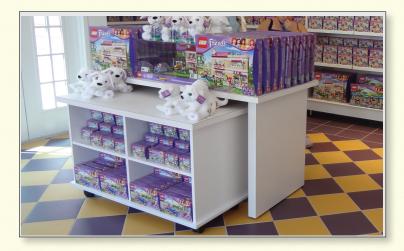

### **TABLES**

Tables are perhaps the most versatile fixture that can be found in any store. Seemingly simple, tables can be used to display almost any type of merchandise in a countless number of ways. For this reason, tables have become one of the most standard fixtures found in almost any retail space.

**LEGOLAND - Nesting Tables** 

Copyright 2018 Corman and Associates Inc.