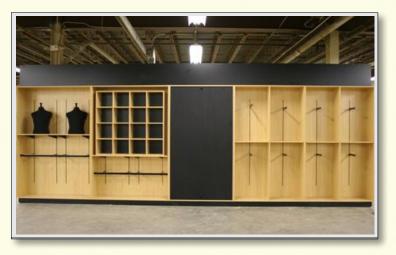

#### PERIMETER WALL CABINETS

Your stores perimeter walls will hold the bulk of your merchandise as well as the signage that promotes your product and services.

Although highly customizable, the general design and construction of any perimeter wall cabinet follows a certain process from design through construction, a process that we have managed to streamline and perfect over many years of operation.

Old Faithful Inn -Yellowstone

**Gettysburg Museum** 

Standard Perimeter Cabinet - With Optional additions.