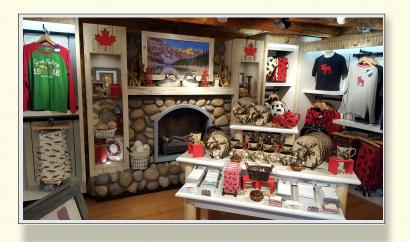

**Busch Gardens** 

Busch Gardens - Canada Store

Sea World

#### PERIMETER WALL CABINETS

Your stores perimeter walls will hold the bulk of your merchandise as well as the signage that promotes your product and services.

Although highly customizable, the general design and construction of any perimeter wall cabinet follows a certain process from design through construction, a process that we have managed to streamline and perfect over many years of operation.

Old Faithful Inn -Yellowstone

**Gettysburg Museum** 

Standard Perimeter Cabinet - With Optional additions.