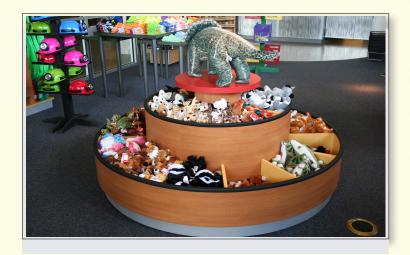

## PLUSH/ROUND FIXTURES

Plush fixtures are a perfect example of a cross between form and function. The round fixtures offer 360 degree visibility and accessibility to the product, and often doubles as a focal point of the retail space.

Cincinatti Zoo - Children's Store

Aquarium of the Pacific

Discovery Park

Copyright 2018 Corman and Associates Inc