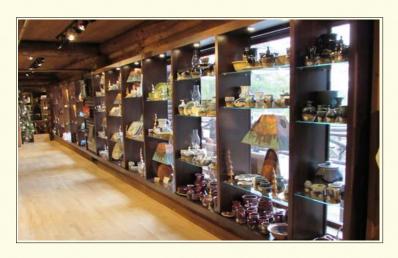

#### PERIMETER WALL CABINETS

Your stores perimeter walls will hold the bulk of your merchandise as well as the signage that promotes your product and services.

Although highly customizable, the general design and construction of any perimeter wall cabinet follows a certain process from design through construction, a process that we have managed to streamline and perfect over many years of operation.

Old Faithful Inn -Yellowstone

**Gettysburg Museum** 

Standard Perimeter Cabinet - With Optional additions.