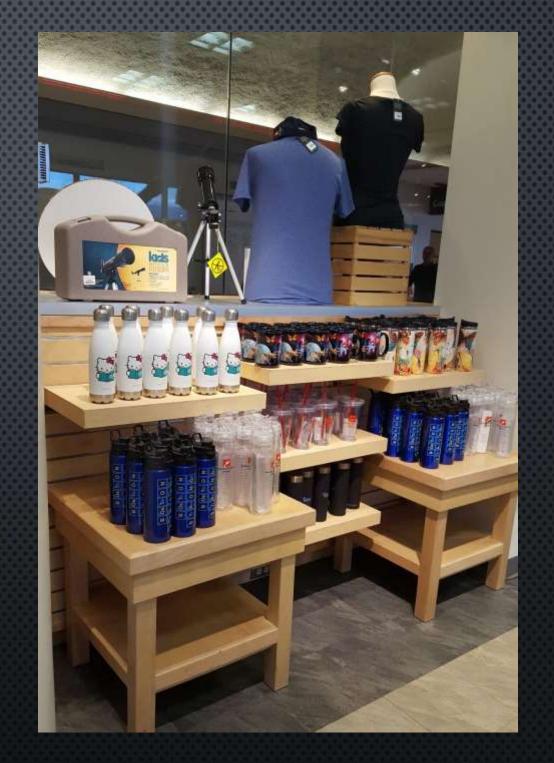

Sea World Rescue, Orlando Airport

Canada, Busch Gardens Williamsburg

Buffalo Trace Distillery

Boston museum of Science

Boston museum of Science

The Sweet Shop, Kings Island. Cedar Fair

Bright Angel Store, Grand Canyon