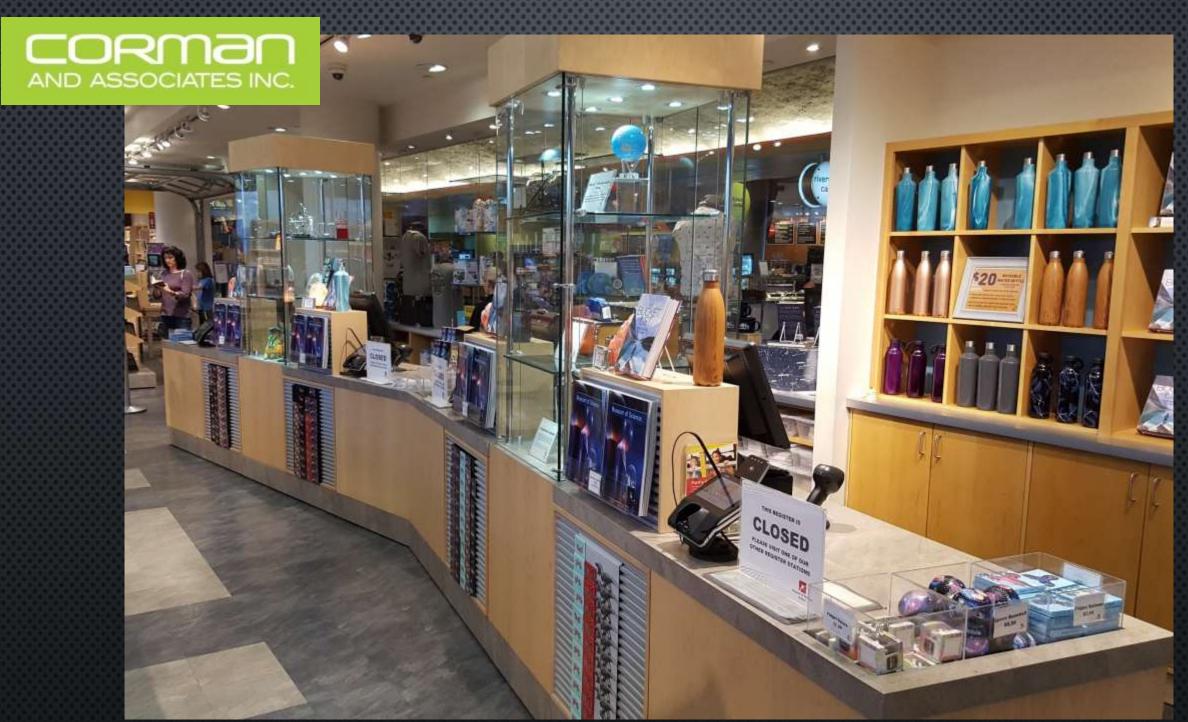

Sea World Rescue, Orlando Airport

Canada, Busch Gardens Williamsburg

Buffalo Trace Distillery

Boston museum of Science

Boston museum of Science

The Sweet Shop, Kings Island. Cedar Fair

Bright Angel Store, Grand Canyon