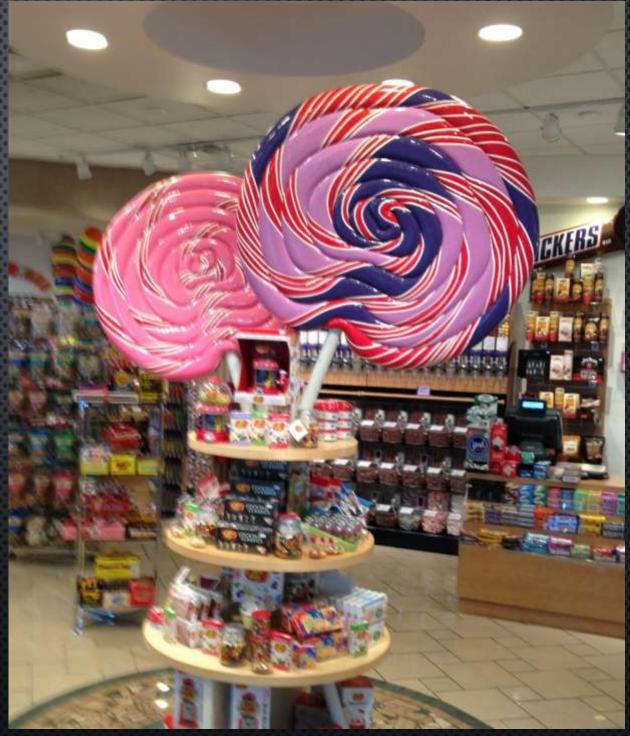

Sea World Rescue, Orlando Airport

Canada, Busch Gardens Williamsburg

Buffalo Trace Distillery

Boston museum of Science

Boston museum of Science

The Sweet Shop, Kings Island. Cedar Fair

Bright Angel Store, Grand Canyon