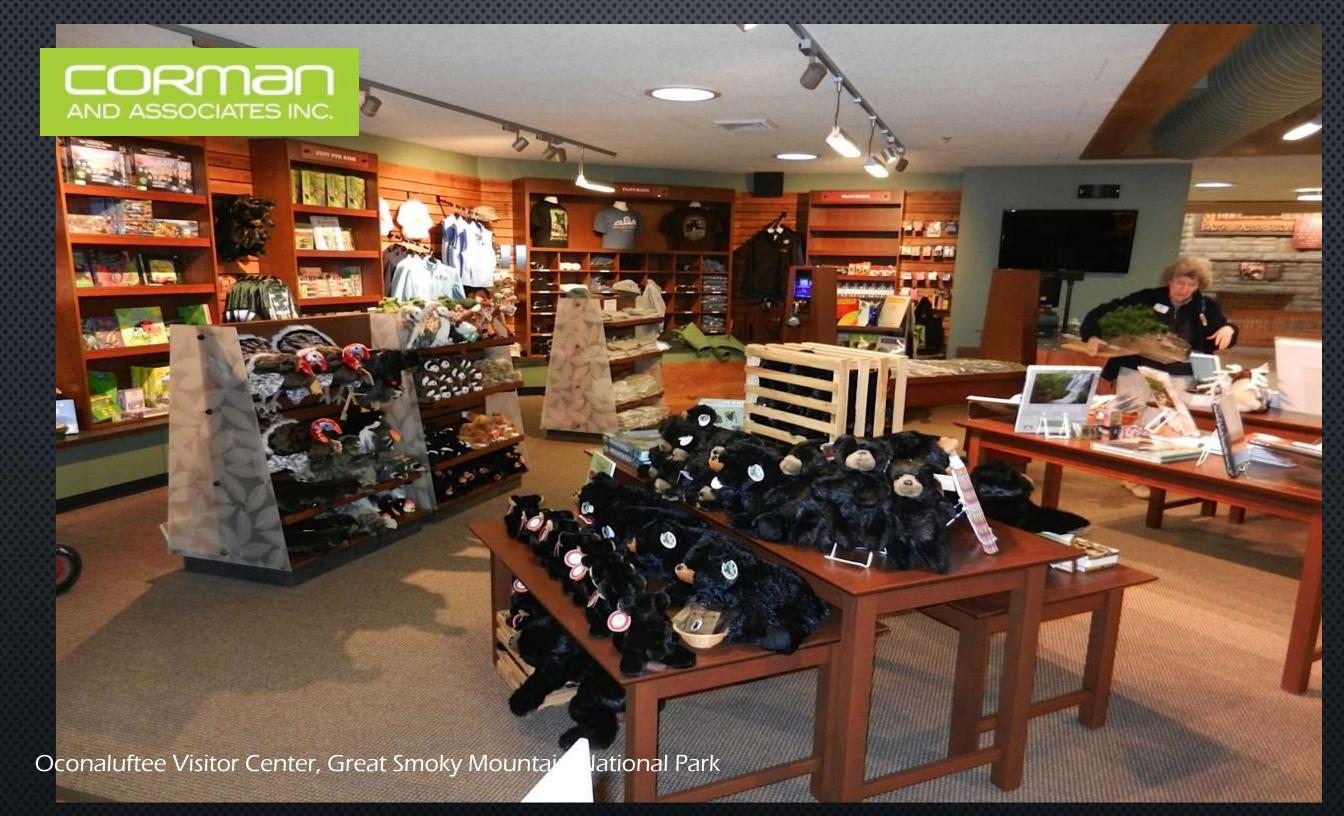

Sea World Rescue, Orlando Airport

Canada, Busch Gardens Williamsburg

Buffalo Trace Distillery

Boston museum of Science

Boston museum of Science

The Sweet Shop, Kings Island. Cedar Fair

Bright Angel Store, Grand Canyon