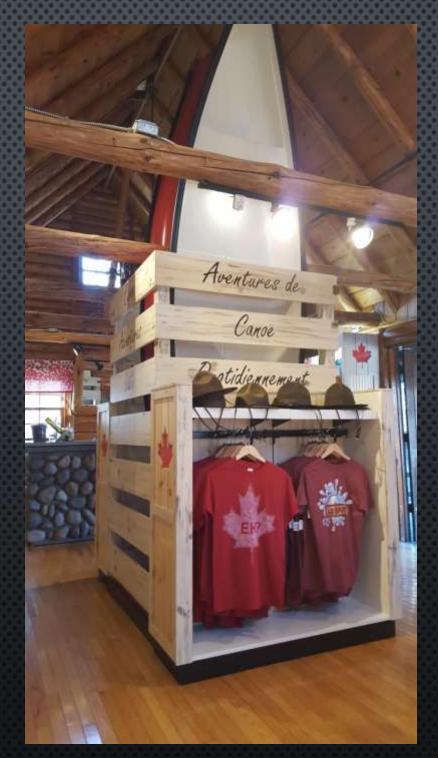

Sea World Rescue, Orlando Airport

Canada, Busch Gardens Williamsburg

Buffalo Trace Distillery

Boston museum of Science

Boston museum of Science

The Sweet Shop, Kings Island. Cedar Fair

Bright Angel Store, Grand Canyon