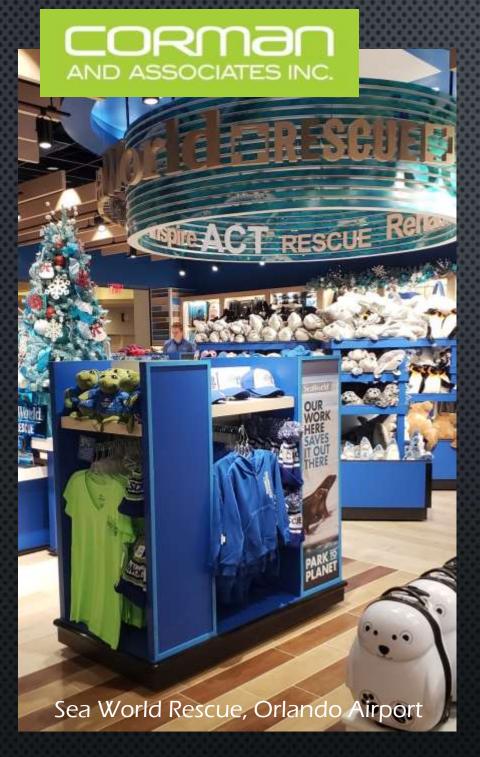

Sea World Rescue, Orlando Airport

Canada, Busch Gardens Williamsburg

Buffalo Trace Distillery

Boston museum of Science

Boston museum of Science

The Sweet Shop, Kings Island. Cedar Fair

Bright Angel Store, Grand Canyon