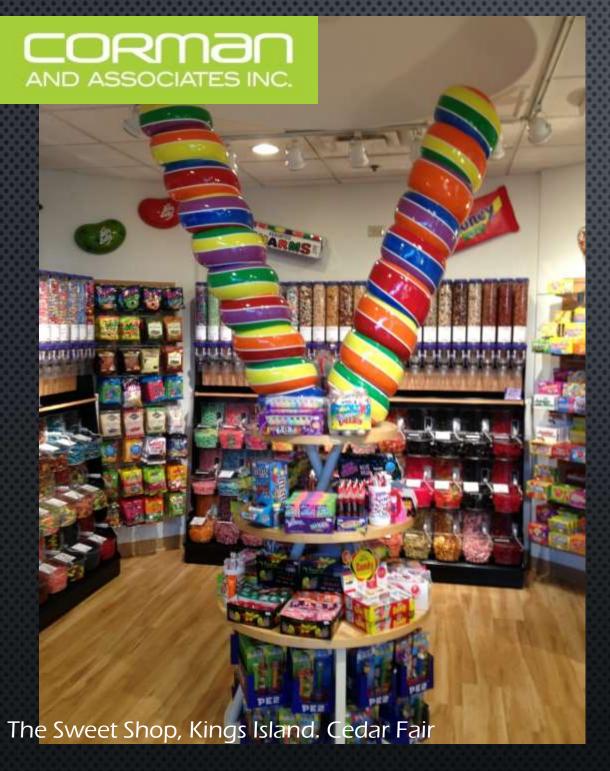

Sea World Rescue, Orlando Airport

Canada, Busch Gardens Williamsburg

Buffalo Trace Distillery

Boston museum of Science

Boston museum of Science

The Sweet Shop, Kings Island. Cedar Fair

Bright Angel Store, Grand Canyon