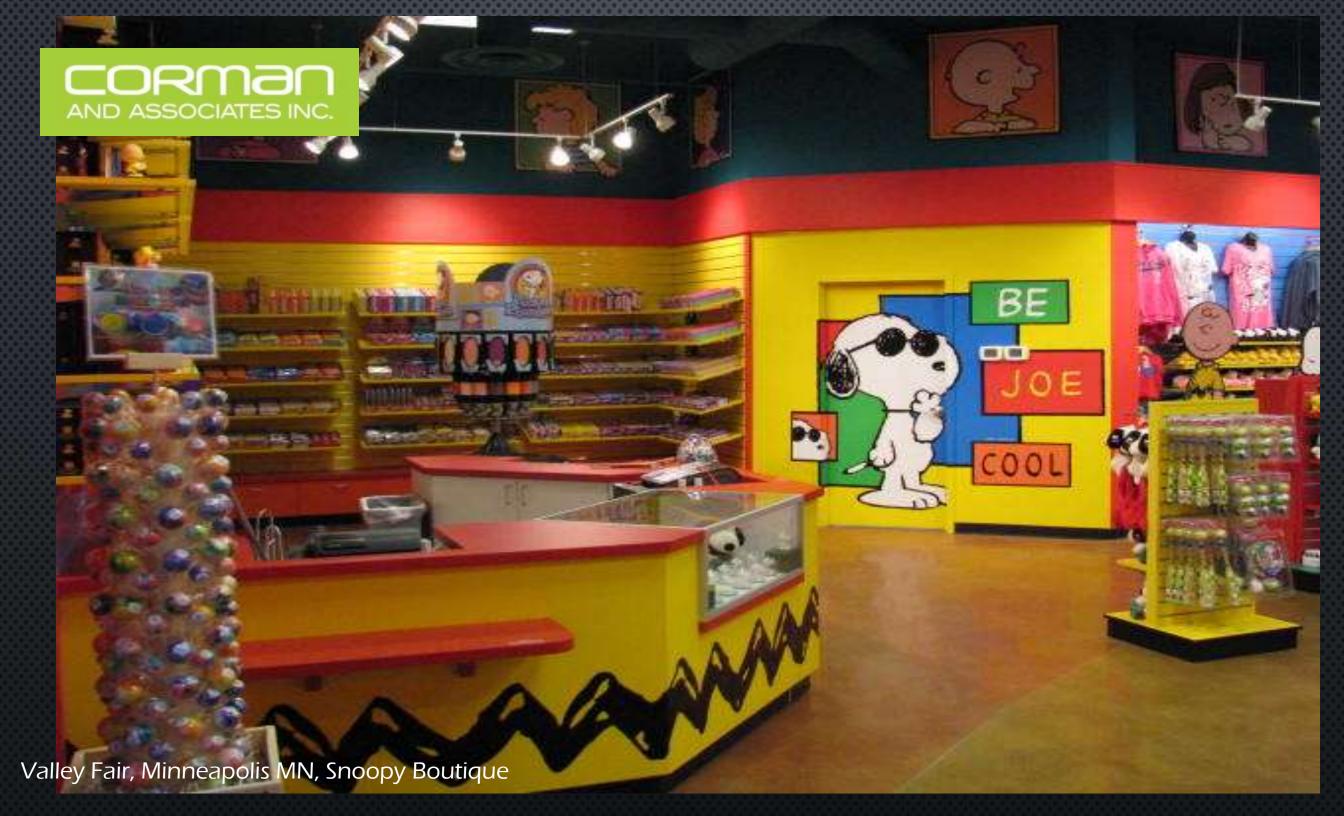

Sea World Rescue, Orlando Airport

Canada, Busch Gardens Williamsburg

Buffalo Trace Distillery

Boston museum of Science

Boston museum of Science

The Sweet Shop, Kings Island. Cedar Fair

Bright Angel Store, Grand Canyon