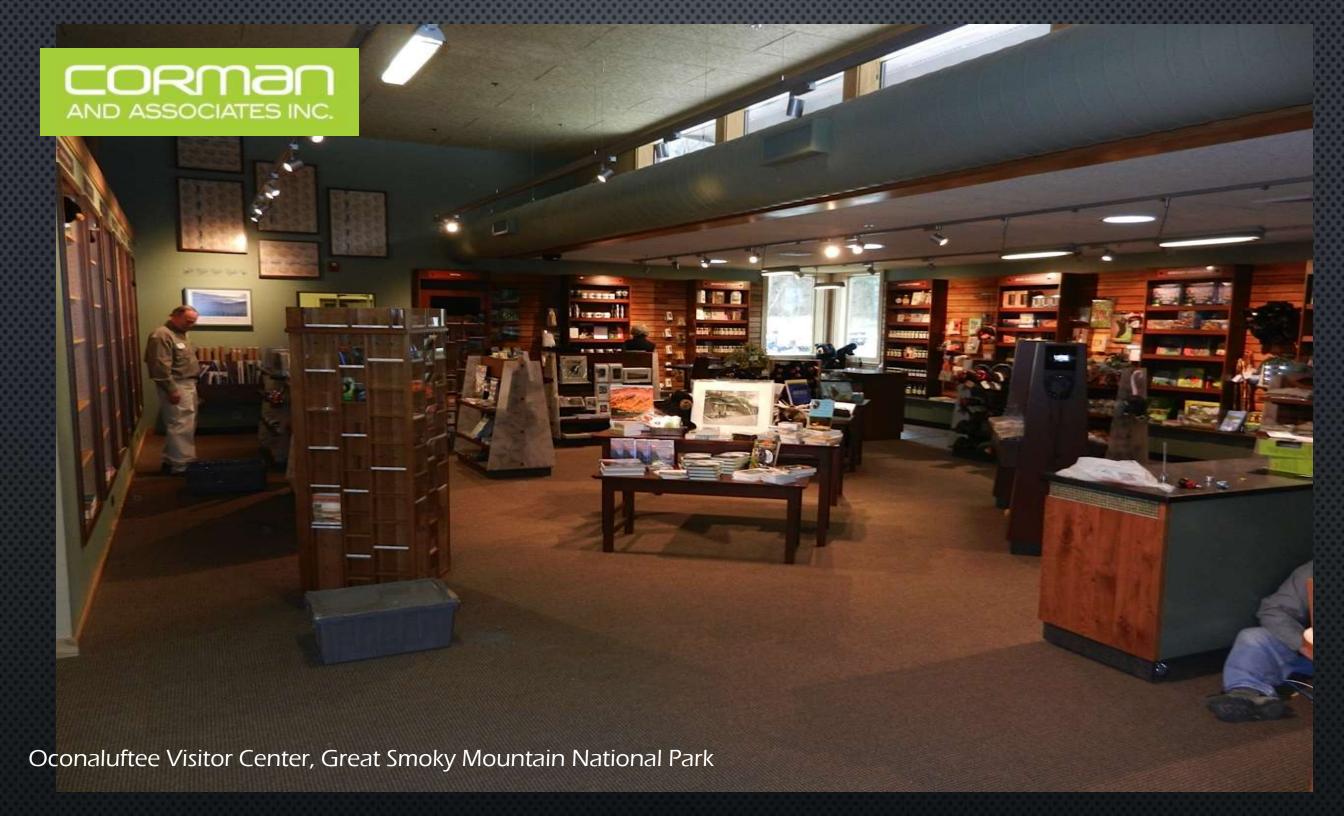

Sea World Rescue, Orlando Airport

Canada, Busch Gardens Williamsburg

Buffalo Trace Distillery

Boston museum of Science

Boston museum of Science

The Sweet Shop, Kings Island. Cedar Fair

Bright Angel Store, Grand Canyon