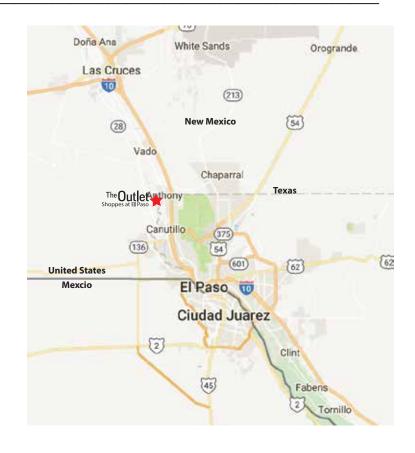

## **Regional Map**

#### **Center Facts**

Strategically located within a 45-minute drive from a population of 3+ million, The Outlet Shoppes at El Paso is immediately accessible from I-10. It draws shoppers from a 300 mile radius including New Mexico and Mexico. It also has connectivity to the major US cities of Los Angeles, Phoenix, Tuscon, San Antonio, Houston, Baton Rouge, and New Orleans.