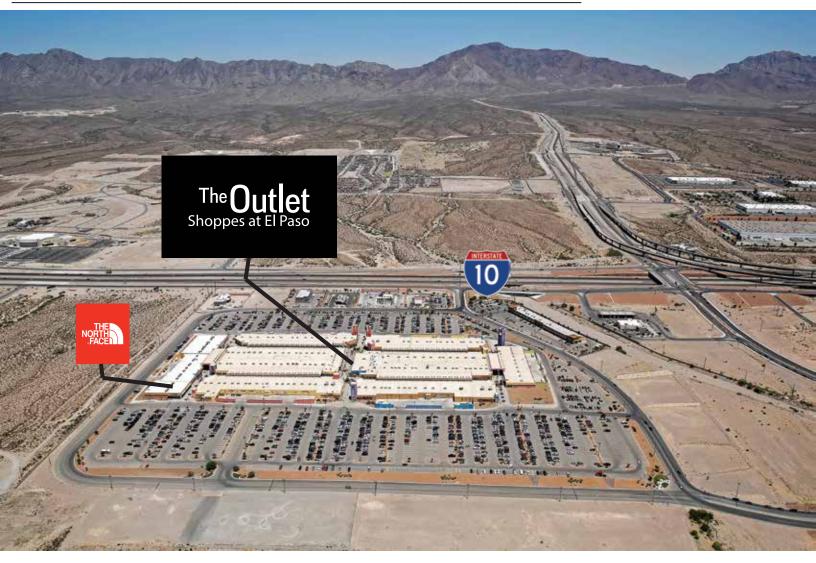

#### **Center Facts**

Strategically located within a 45-minute drive from a population of 3+ million, The Outlet Shoppes at El Paso is immediately accessible from I-10. It draws shoppers from a 300 mile radius including New Mexico and Mexico. It also has connectivity to the major US cities of Los Angeles, Phoenix, Tuscon, San Antonio, Houston, Baton Rouge, and New Orleans.

Gross Leasable Area Phase I: 379,351 SF Phase II: 55,220 SF TOTAL: 434,571 SF Average Traffic Vehicular: 4 million annually Pedestrian: 12 million annually MSA Population 1.05+ million

## **Regional Map**