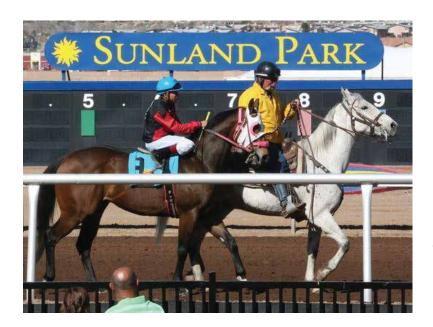

Home to the annual Borderland Derby and thoroughbred horse prep race for the Kentucky Derby, Sunland Racetrack and Casino is less than 10 miles from The Outlet Shoppes at El Paso.

| El Paso Area Higher Ed            | ucation Institution | ons                      |
|-----------------------------------|---------------------|--------------------------|
| Institution                       | Enrollments         | <b>Miles from Center</b> |
| University of Texas at El Paso    | 25,151              | 12.5                     |
| Texas Tech Health Sciences Center | 3,982               | 18.1                     |
| El Paso Community College         | 26,440              | 23.0                     |
| New Mexico State University       | 12,980              | 29.8                     |
|                                   |                     |                          |