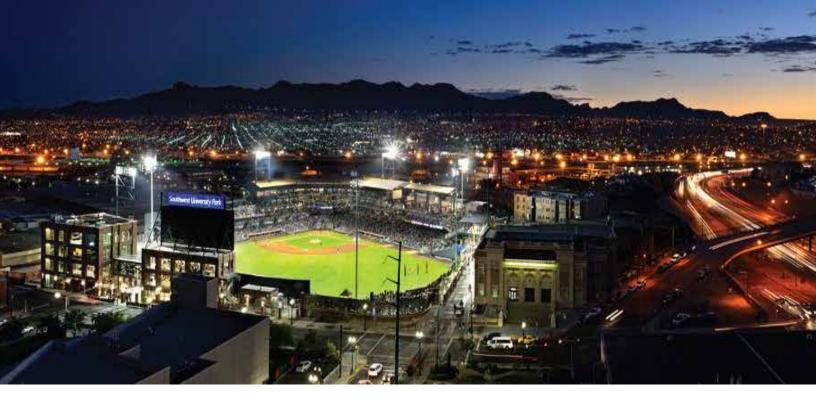

## Attractions

| El Paso Area Attractions                      |                   |
|-----------------------------------------------|-------------------|
| (Within 25 Miles from The Outlet Shopped      | s at El Paso)     |
| Name                                          | Miles from Center |
| Sunland Racetrack and Casino                  | 8.9               |
| El Paso Museum of Archaeology                 | 10.7              |
| Centennial Musuem                             | 12.8              |
| Chihuahuan Desert Gardens                     | 12.8              |
| El Paso Sun Bowl (Football)                   | 13.0              |
| Southwest University Park (AAA Baseball)      | 13.7              |
| Abraham Chavez Theatre                        | 13.8              |
| El Paso Convention and Performing Arts Center | 13.8              |
| Plaza Classic Film Festival                   | 13.9              |
| El Paso Museum of Art                         | 14.0              |
| El Paso Symphony                              | 14.0              |
| Fort Bliss                                    | 20.4              |
| Sun City Music Festival                       | 21.2              |