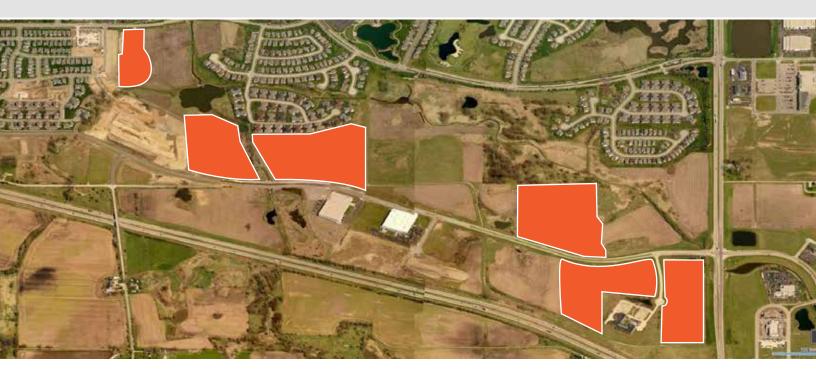

### Legend

Existing Dock Drive-in Door

Access Aerial

HUNTLEY CORPORATE PARK Huntley Corporate Park is conveniently accessed at the crossroads of Interstate 90 and Route 47. Huntley is among the fastest growing communities in the Chicago area and is both vibrant and business-friendly.

**Corporate Neighbors** 

HUNTLEY CORPORATE PARK There is a reason that so many well known corporate brands have come to call this location in Chicago's "Golden Corridor" home. Huntley Corporate Park is adjacent to retail and restaurants on Route 47. With utilities to site, flexible zoning, and tollway frontage, the location of Huntley will be your business' greatest advantage.