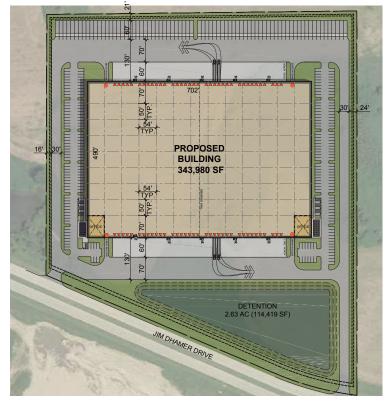

### BUILDING # 2 | Jim Dhamer Dr.

| Site Area:       | 22.82 AC     |
|------------------|--------------|
| Building Area:   | 343,980 SF   |
| Auto Parking:    | 229 stalls   |
| Trailer Parking: | 75 stalls    |
| Dock Doors:      | 72 positions |
| Drive-In Doors:  | 4 positions  |

### Legend

Existing Dock Drive-in Door

Access Aerial

HUNTLEY CORPORATE PARK Huntley Corporate Park is conveniently accessed at the crossroads of Interstate 90 and Route 47. Huntley is among the fastest growing communities in the Chicago area and is both vibrant and business-friendly.