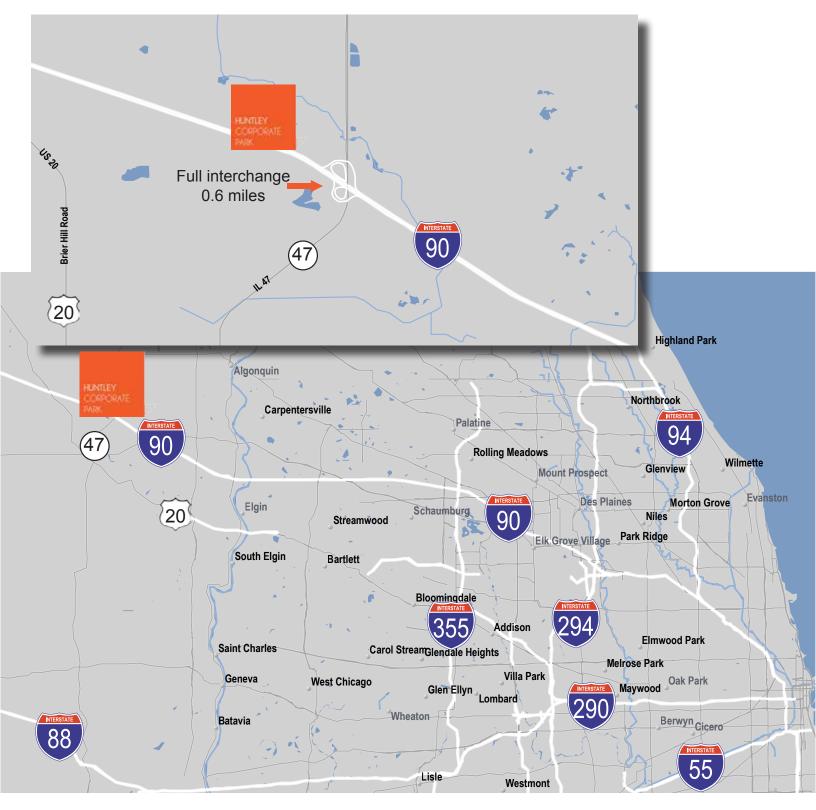

### Legend

Existing Dock Drive-in Door

Access Aerial

HUNTLEY CORPORATE PARK Huntley Corporate Park is conveniently accessed at the crossroads of Interstate 90 and Route 47. Huntley is among the fastest growing communities in the Chicago area and is both vibrant and business-friendly.

**Corporate Neighbors** 

HUNTLEY CORPORATE PARK There is a reason that so many well known corporate brands have come to call this location in Chicago's "Golden Corridor" home. Huntley Corporate Park is adjacent to retail and restaurants on Route 47. With utilities to site, flexible zoning, and tollway frontage, the location of Huntley will be your business' greatest advantage.