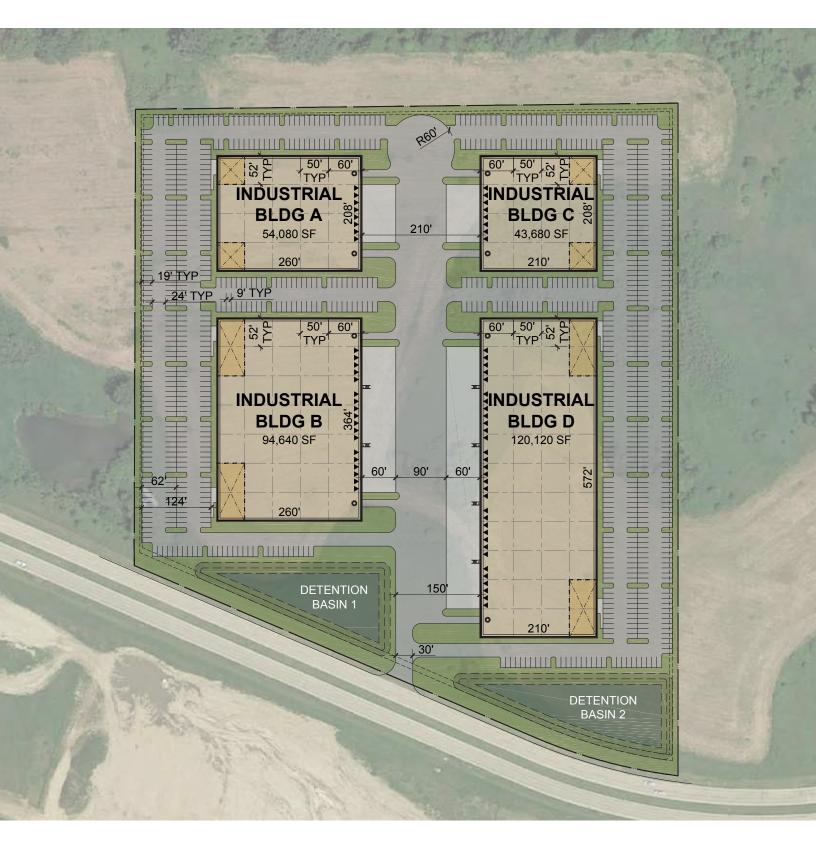

Huntley Corpororate Park Site Plans

Jim Dhamer Drive & Route 47 | Huntley, Illinois HuntleyCP.com SHOVEL READY SITE

### BUILDING # 1 | Jim Dhamer Dr.

| Site Area:       | 22.82 AC     |
|------------------|--------------|
| Building Area:   | 354,900 SF   |
| Auto Parking:    | 318 stalls   |
| Trailer Parking: | 75 stalls    |
| Dock Doors:      | 44 positions |
| Drive-In Doors:  | 2 positions  |

### BUILDING # 2 | Jim Dhamer Dr.

| Site Area:       | 22.82 AC     |
|------------------|--------------|
| Building Area:   | 343,980 SF   |
| Auto Parking:    | 229 stalls   |
| Trailer Parking: | 75 stalls    |
| Dock Doors:      | 72 positions |
| Drive-In Doors:  | 4 positions  |