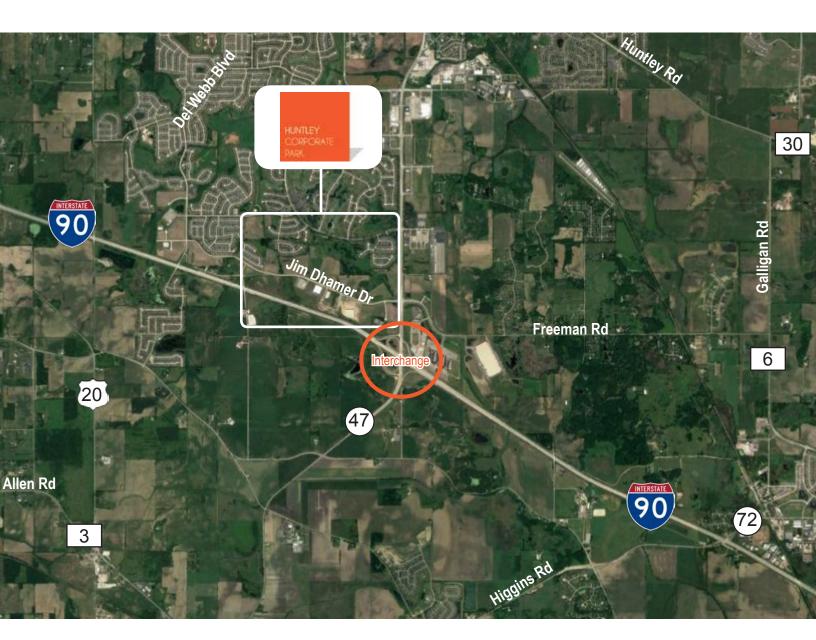

### Legend

Existing Dock Drive-in Door

Access Aerial

HUNTLEY CORPORATE PARK Huntley Corporate Park is conveniently accessed at the crossroads of Interstate 90 and Route 47. Huntley is among the fastest growing communities in the Chicago area and is both vibrant and business-friendly.