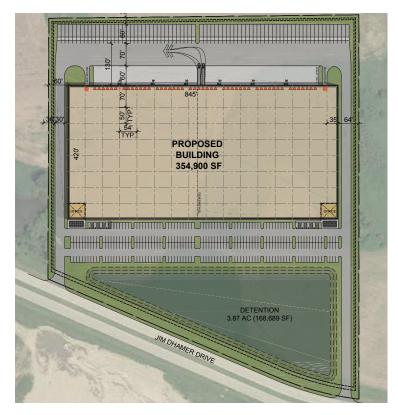

### BUILDING # 1 | Jim Dhamer Dr.

| Site Area:       | 22.82 AC     |
|------------------|--------------|
| Building Area:   | 354,900 SF   |
| Auto Parking:    | 318 stalls   |
| Trailer Parking: | 75 stalls    |
| Dock Doors:      | 44 positions |
| Drive-In Doors:  | 2 positions  |

#### Legend

Existing DockDrive-in Door