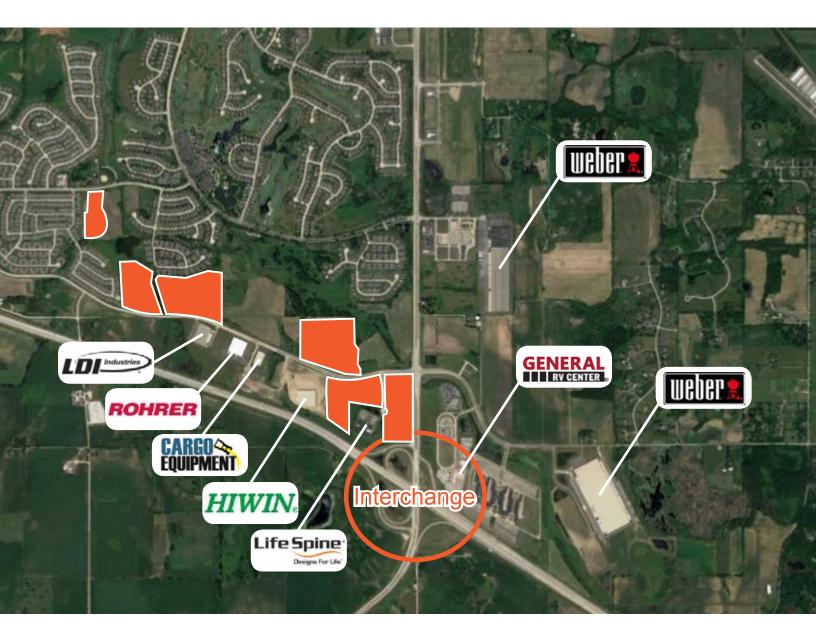

**Corporate Neighbors** 

HUNTLEY CORPORATE PARK There is a reason that so many well known corporate brands have come to call this location in Chicago's "Golden Corridor" home. Huntley Corporate Park is adjacent to retail and restaurants on Route 47. With utilities to site, flexible zoning, and tollway frontage, the location of Huntley will be your business' greatest advantage.