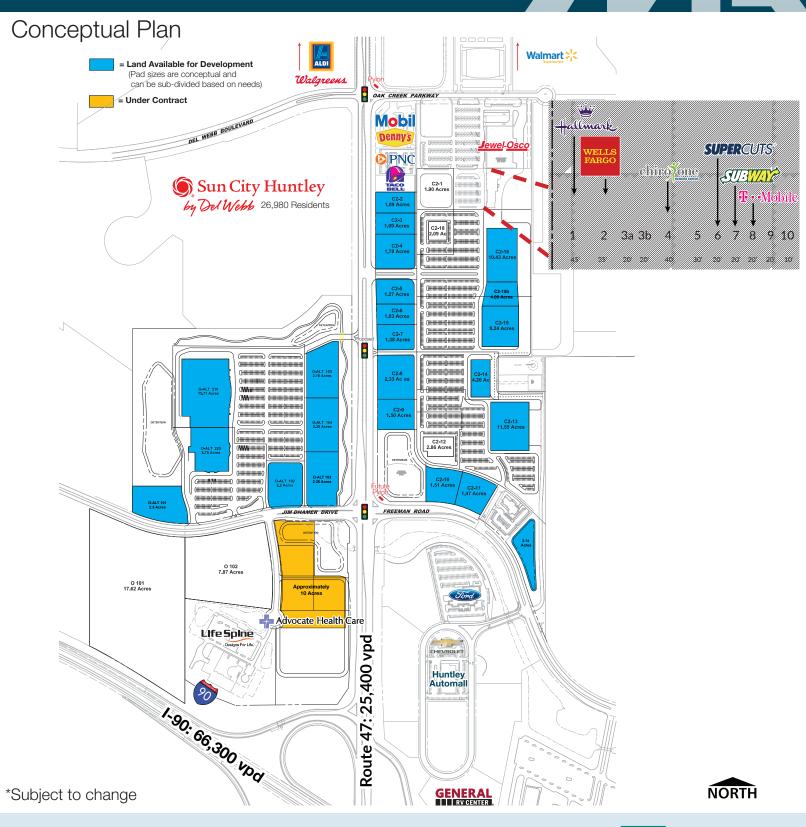

Est. Average Income

60,410

Est. Daytime Population

**AVAILABLE** 

- 1 40+ Acre land opportunities for sale on the East and West side of Route 47 (anchor and outlot opportunities)
- Minimum of 1 Acre lot size (due to zoning requirements)

AREA RETAILERS

**FEATURES** 

- Route 47 & I-90 full access highway interchange
- Signalized access and pylon signage available
- Huntley Amtrak Train Stop now running a route between Chicago and Rockford

#### **DICK SPINELL**

T: 630.954.7364 F: 630.954.7306 dspinell@midamericagrp.com

| Space | Tenant             | Size  |
|-------|--------------------|-------|
| 1     | Hallmark           | 4,500 |
| 2     | Wells Fargo        | 3,500 |
| За    | Millie's Wine Bar  | 1,575 |
| 3b    | Northwest Podiatry | 1,575 |
| 4     | Chiro One          | 3,200 |
| 5     | Huntley Realty     | 1,800 |
| ĺ     |                    |       |

| Space | Tenant                                                                | Size  |
|-------|-----------------------------------------------------------------------|-------|
| 6     | Supercuts                                                             | 1,200 |
| 7     | Subway                                                                | 1,200 |
| 8     | T-Mobile                                                              | 1,200 |
| 9     | <ul><li>9 Golden Nails</li><li>10 Four Seasons Dry Cleaners</li></ul> |       |
| 10    |                                                                       |       |
| 9     |                                                                       | 1,20  |

| Space    | Tenant    | Size      |
|----------|-----------|-----------|
| Outlot A | Taco Bell | 1.0 Acre  |
| Outlot B | Available | 3.1 Acres |
|          |           |           |