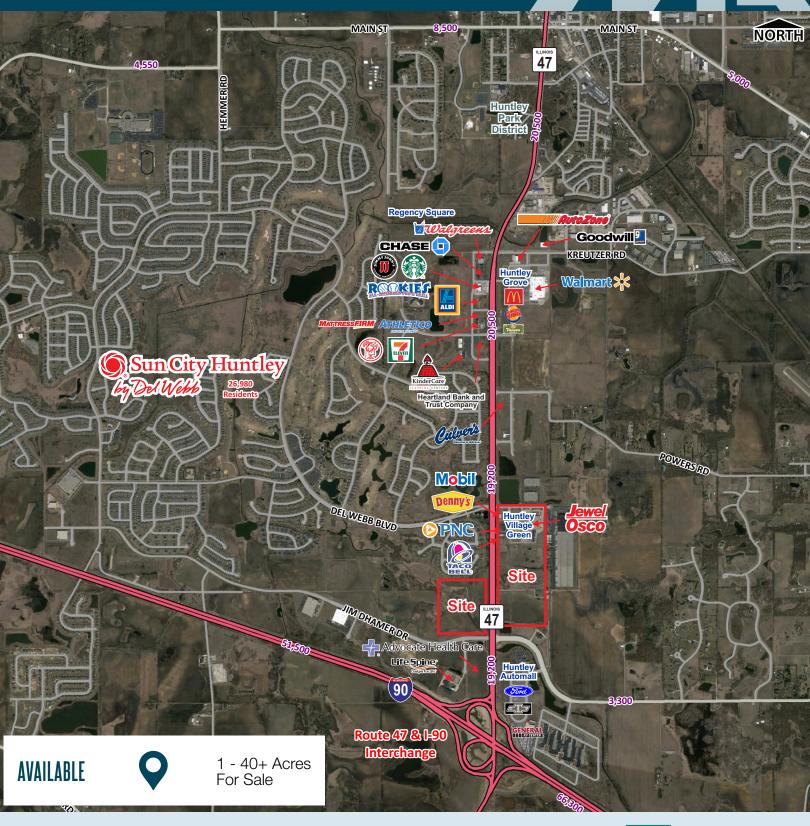

Est. Average Income

60,410

Est. Daytime Population

**AVAILABLE** 

- 1 40+ Acre land opportunities for sale on the East and West side of Route 47 (anchor and outlot opportunities)
- Minimum of 1 Acre lot size (due to zoning requirements)

AREA RETAILERS

**FEATURES** 

- Route 47 & I-90 full access highway interchange
- Signalized access and pylon signage available
- Huntley Amtrak Train Stop now running a route between Chicago and Rockford