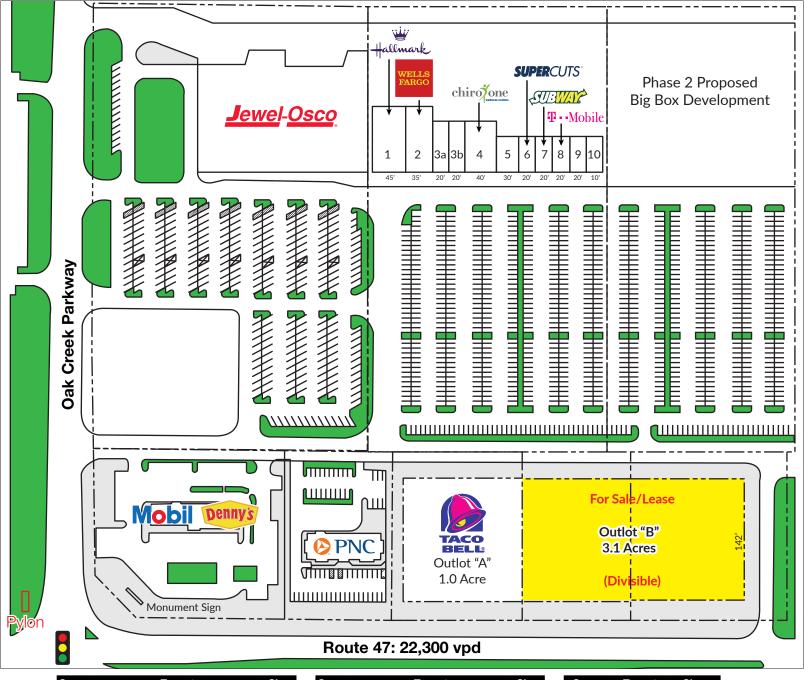

#### **DICK SPINELL**

T: 630.954.7364 F: 630.954.7306 dspinell@midamericagrp.com

| Space | Tenant             | Size  |
|-------|--------------------|-------|
| 1     | Hallmark           | 4,500 |
| 2     | Wells Fargo        | 3,500 |
| За    | Millie's Wine Bar  | 1,575 |
| 3b    | Northwest Podiatry | 1,575 |
| 4     | Chiro One          | 3,200 |
| 5     | Huntley Realty     | 1,800 |
| ĺ     |                    |       |

| Space | Tenant                                                                | Size  |
|-------|-----------------------------------------------------------------------|-------|
| 6     | Supercuts                                                             | 1,200 |
| 7     | Subway                                                                | 1,200 |
| 8     | T-Mobile                                                              | 1,200 |
| 9     | <ul><li>9 Golden Nails</li><li>10 Four Seasons Dry Cleaners</li></ul> |       |
| 10    |                                                                       |       |
| 9     |                                                                       | 1,20  |

| Space    | Tenant    | Size      |
|----------|-----------|-----------|
| Outlot A | Taco Bell | 1.0 Acre  |
| Outlot B | Available | 3.1 Acres |
|          |           |           |