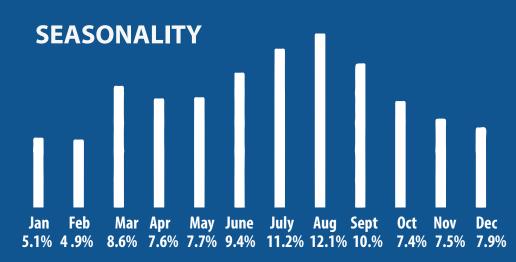

Premium Outlets | Nike Factory Store,              | 57                |
|                          | Polo Ralph Lauren Factory Store, |                   |
|                          | Tory Burch, Michael Kors         |                   |
| Seaside Outlets          | Nike Factory Store,              |                   |
|                          | Pendleton, Rack Room Shoes       | 72                |
| Retail                   | Anchor Stores                    | Miles from Center |
| Salem Center             | Macy's, Victoria Secret, Kohl's  | 48                |
| Willamette Town Center   | HomeGoods, DSW, Best Buy         | 50                |



Located on the historically famous US HWY 101 that millions of tourist explore annually for the scenery and coastal vibe experiences.



Gross Leasable Area Phase I: 259,614 SF Phase II: SF TOTAL: 270,212 SF

## **TOP TEN AREA BUSINESSES**

- 1 Georgia-Pacific Toledo LLC
- 2 Central Lincoln PUD
- 3 Weyerhaeuser Company
- 4 Northwest Natural Gas Co.
- 5 Devils Lake Road LLC
- 6 Charter Communications
- 7 Worldmark the Club
- • • 8 Pacificorp
  - 9 Nestucca Forests LLC
  - 10 Lumen Technologies

## **AREA COLLEGES**

| <u>College   Enrollment</u> |        | From Center |
|-----------------------------|--------|-------------|
| Oregon Coast College        | 427    | 26          |
| Linfield University         | 1,297  | 40          |
| Tillamook Bay College       | 484    | 45          |
| Western Oregon              | 4,029  | 54          |
| Williamette University      | 1,785  | 59          |
| Chemeketa College