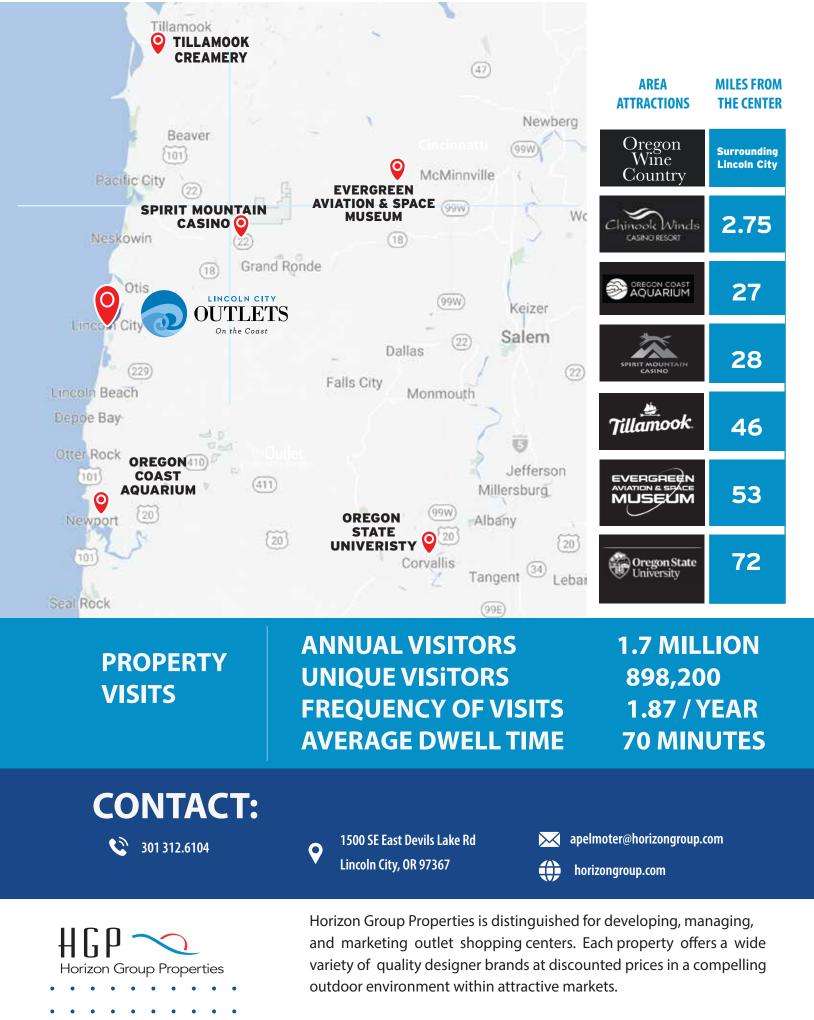

rthwest Natural Gas Co.
- 5 Devils Lake Road LLC
- 6 Charter Communications
- 7 Worldmark the Club
- • • 8 Pacificorp
  - 9 Nestucca Forests LLC
  - 10 Lumen Technologies

## **AREA COLLEGES**

| <u>College   Enrollment</u> |        | From Center |
|-----------------------------|--------|-------------|
| Oregon Coast College        | 427    | 26          |
| Linfield University         | 1,297  | 40          |
| Tillamook Bay College       | 484    | 45          |
| Western Oregon              | 4,029  | 54          |
| Williamette University      | 1,785  | 59          |
| Chemeketa College           | 7,492  | 63          |
| Corban University           | 1,082  | 65          |
| Oregon State University     | 33,193 | 72          |
| Linn Benton college         | 4,190  | 77          |



"Quality delivered with Economy and Proven Experience."