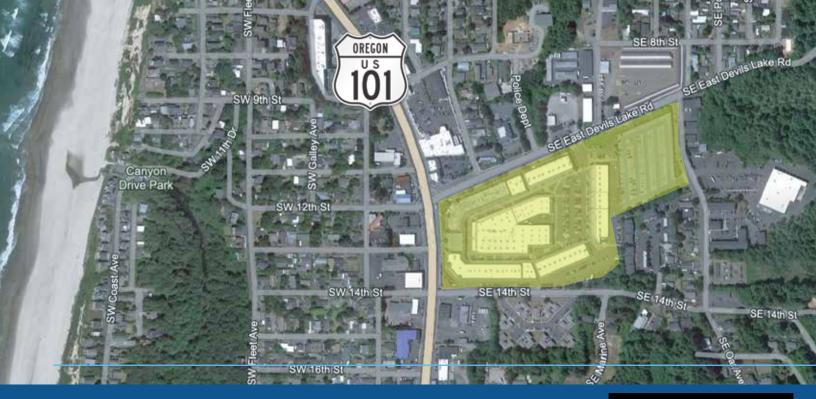

Located on the historically famous US HWY 101 that millions of tourist explore annually for the scenery and coastal vibe experiences.

Gross Leasable Area Phase I: 259,614 SF Phase II: SF TOTAL: 270,212 SF