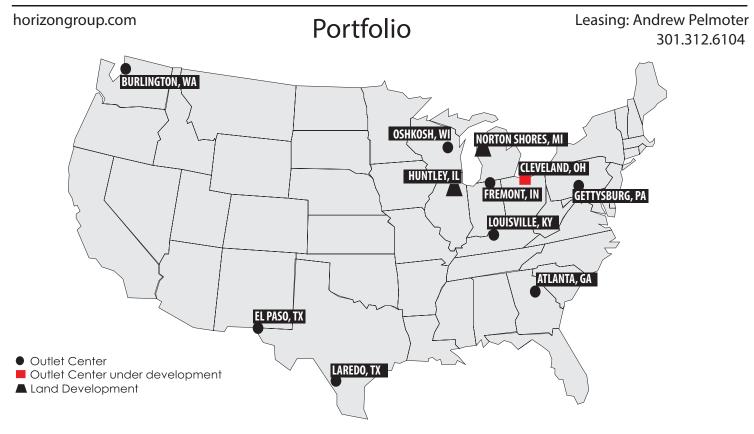

## Horizon Group Properties, Inc.

Based in Rosemont, IL, Horizon Group Properties, Inc. is an owner and developer of outlet shopping centers in seven states and developer of a master planned community in Suburban Chicago..

| Atlanta, GA*<br>The Outlet Shoppes atAtlanta           | Phase 1: 371,906<br>Phase II: 33,000<br>404,906 | Kate Spade, Polo Ralph Lauren, Coach, Cole<br>Haan, LOFT, Michael Kors, Nike, Saks Fifth<br>Avenue OFF 5TH, Under Armour, Eddie Bauer,<br>Columbia Sportswear, Vineyard Vines              | Atlanta's favorite designer outlet center and the close outlet center to downtown Atlanta. Conveniently located off I-575 in fast growing Cherokee County.                                                                                                                                                                                                                                                                                       |
|--------------------------------------------------------|-------------------------------------------------|--------------------------------------------------------------------------------------------------------------------------------------------------------------------------------------------|--------------------------------------------------------------------------------------------------------------------------------------------------------------------------------------------------------------------------------------------------------------------------------------------------------------------------------------------------------------------------------------------------------------------------------------------------|
| Burlington, WA<br>The Outlet Shoppes at Burlington     | 174,055                                         | Coleman, Coach, Iululemon, Nike, Pendleton,<br>Eddie Bauer, Children's Museum of Skagit<br>County                                                                                          | Redeveloped: Located on I-5 between Seattle and Vancouver, Canada, it is the nearest United States outlet Center to British Columbia                                                                                                                                                                                                                                                                                                             |
| Cleveland, OH                                          | 350,000                                         | TO BE ANNOUNCED                                                                                                                                                                            | Located at I-90 and Highway 2 Interchange with average daily traffic counts of over 125,000, across from the Burke Lakefront Airport. On Highway 2 near Ninth Street, the center will be close to the Rock & Roll Hall of Fame, all three professional sports venues, federal, state and municipal government offices, downtown hotels and office high-rises, the USS Cod Submarine Memorial, and the Great Lakes Science Center.                |
| El Paso, TX*<br>The Outlet Shoppes at El Paso          | Phase I: 379,351<br>Phase II: 55,200            | Banana Republic, Brooks Brothers, Coach, GAP,<br>H&M, Michael Kors, Nike, Polo Ralph Lauren,<br>Puma, The North Face, Ann Taylor, Columbia<br>Sportswear                                   | This center is within a 30-minute drive from over 3 million people, and is located next to I-10 (major interstate in EI Paso and Las Cruces) a significant growing residential area.                                                                                                                                                                                                                                                             |
| Fremont, IN The Outlet Shoppes at Fremont              | 228,925                                         | American Eagle, Bath & Body Works,<br>Carter's, Christopher & Banks, Coach,<br>Under Armour, Tommy Hilfiger                                                                                | Located at the junction of three major interstates this vibrant tri-state recreation area is surrounded by lake homes that are used by families from Illinois, Michigan and Ohio.                                                                                                                                                                                                                                                                |
| Gettysburg, PA*<br>The Outlet Shoppes at Gettysburg    | Phase II: 297,774<br>Phase II: 64,500           | American Eagle, Brooks Brothers, Coach,<br>Chico's, Columbia Sportswear, Michael<br>Kors, Tommy Hilfiger, Under Armour,                                                                    | Gettysburg attracts over 3.78 million visitors per year.<br>Located at the same exit as the Gettysburg National<br>Museum and National Park. Adjacent to two major<br>hotels.                                                                                                                                                                                                                                                                    |
| Huntley, IL Strip Center                               | 22,200                                          | Jewel Osco, Supercuts, Wells Fargo,<br>Taco Bell, PNC                                                                                                                                      | Master Planned 2,850 acre community serving Huntley, IL.                                                                                                                                                                                                                                                                                                                                                                                         |
| Huntley, IL Land Parcels                               | Up to 375 acres                                 | Huntley Auto Mall, Huntley Corporate Park<br>and Huntley Village Green retail.                                                                                                             | Land Parcels: North of I-90 and Rt 47 interchange, adjacent to Del Webb's Sun City residential community. Zoned for office, retail, hotel, business pads.                                                                                                                                                                                                                                                                                        |
| Laredo, TX*<br>The Outlet Shoppes at Laredo            | Phase I: 358,000<br>Phase II: 80,000            | Nike, Michael Kors, Adidas, Under Armour,<br>Guess, Brooks Brothers, Banana Republic,<br>Coach, Abercrombie & Fitch, H&M, Tommy<br>Hilfiger, Puma, GAP, Old Navy, Columbia<br>Sportswear   | Located in the heart of Downtown Laredo, on the banks of the Rio Grande River. The center is located next to two international bridges - Gateway to the America's Bridge and the Juarez Lincoln Bridge, totaling three million pedestrians and four million non-commercial crossings annually.                                                                                                                                                   |
| Lousiville, KY*<br>The Outlet Shoppes of the Bluegrass | Phase I: 374,683<br>Phase II: 53,390            | Banana Republic, Coach, Columbia<br>Sportswear, Gucci, Kate Spade, Michael<br>Kors, Nike, The North Face, Polo Ralph<br>Lauren, Puma, Tory Burch, Talbots, Johnny<br>Rockets, Under Armour | Kentucky's only designer outlet center<br>strategically located in the 'Golden Triangle'<br>amongst Louisville, Lexington and Cincinnati.                                                                                                                                                                                                                                                                                                        |
| Oshkosh, WI<br>The Outlet Shoppes at Oshkosh           | 270,512                                         | Brooks Brothers, Coach, Eddie Bauer,<br>Johnny Rockets, Michael Kors, Nike,<br>Polo Ralph Lauren, Tommy Hilfiger,<br>Under Armour, VF Outlet                                               | Located on I-41 between Milwaukee and Green Bay. 45,000 vehicles pass by the shopping center daily. Nearby Lake Winnebago is a year-round tourist destination, while the annual Experimental Aircraft Association attracts over 800,000 attendees. Oshkosh Truck, a Fortune 500 company opened its new headquarters near The Outlet Shoppes in November 2019. The Fox Valley area has forecasted annual population growth of 3.37% through 2021. |

<sup>\*</sup> Joint Partnership of Horizon Group Properties and CBL