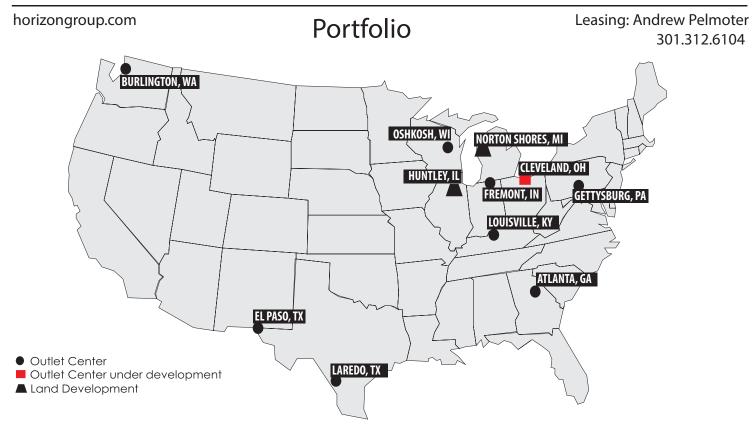

## Horizon Group Properties, Inc.

Based in Rosemont, IL, Horizon Group Properties, Inc. is an owner and developer of outlet shopping centers in seven states and developer of a master planned community in Suburban Chicago.

| Atlanta, GA*<br>The Outlet Shoppes afAtlanta           | Phase 1: 371,906<br>Phase II: 33,000<br>404,906 | Kate Spade, Polo Ralph Lauren, Coach, Cole<br>Haan, LOFT, Michael Kors, Nike, Saks Fifth<br>Avenue OFF 5TH, Under Armour, Eddie Bauer,<br>Columbia Sportswear, Vineyard Vines            | Atlanta's favorite designer outlet center and the close outlet center to downtown Atlanta. Conveniently located off I-575 in fast growing Cherokee County.                                                                                                                                                                                                                                                                                       |
|--------------------------------------------------------|-------------------------------------------------|------------------------------------------------------------------------------------------------------------------------------------------------------------------------------------------|--------------------------------------------------------------------------------------------------------------------------------------------------------------------------------------------------------------------------------------------------------------------------------------------------------------------------------------------------------------------------------------------------------------------------------------------------|
| Burlington, WA<br>The Outlet Shoppes at Burlington     | 174,055                                         | Coleman, Coach, Iululemon, Nike, Pendleton,<br>Eddie Bauer, Children's Museum of Skagit<br>County                                                                                        | Redeveloped: Located on I-5 between Seattle and Vancouver, Canada, it is the nearest United States outlet Center to British Columbia.                                                                                                                                                                                                                                                                                                            |
| Cleveland, OH                                          | 350,000                                         | TO BE ANNOUNCED                                                                                                                                                                          | Located at I-90 and Highway 2 Interchange with average daily traffic counts of over 125,000, across from the Burke Lakefront Airport. On Highway 2 near Ninth Street, the center will be close to the Rock & Roll Hall of Fame, all three professional sports venues, federal, state and municipal government offices, downtown hotels and office high-rises, the USS Cod Submarine Memorial, and the Great Lakes Science Center.                |
| El Paso, TX*<br>The Outlet Shoppes at El Paso          | Phase I: 379,351<br>Phase II: 55,200            | Banana Republic, Brooks Brothers, Coach, GAP,<br>H&M, Michael Kors, Nike, Polo Ralph Lauren,<br>Puma, The North Face, Ann Taylor, Columbia<br>Sportswear                                 | This center is within a 30-minute drive from over 3 million people, and is located next to I-10 (major interstate in EI Paso and Las Cruces,) a significant growing residential area.                                                                                                                                                                                                                                                            |
| Fremont, IN<br>The Outlet Shoppes at Fremont           | 228,925                                         | American Eagle, Bath & Body Works,<br>Carter's, Christopher & Banks, Coach,<br>Under Armour, Tommy Hilfiger                                                                              | Located at the junction of three major interstates this vibrant tri-state recreation area is surrounded by lake homes that are used by families from Illinois, Michigan and Ohio.                                                                                                                                                                                                                                                                |
| Gettysburg, PA*<br>The Outlet Shoppes at Gettysburg    | Phase I: 297,774<br>Phase II: 64,500            | American Eagle, Brooks Brothers, Coach,<br>Chico's, Columbia Sportswear, Michael<br>Kors, Tommy Hilfiger, Under Armour,<br>Talbots                                                       | Gettysburg attracts over 3.78 million visitors per year.<br>Located at the same exit as the Gettysburg National<br>Museum and National Park. Adjacent to two major<br>hotels.                                                                                                                                                                                                                                                                    |
| Huntley, IL Strip Center                               | 22,200                                          | Jewel Osco, Supercuts, Wells Fargo,<br>Taco Bell, PNC                                                                                                                                    | Master Planned 2,850 acre community serving Huntley, IL.                                                                                                                                                                                                                                                                                                                                                                                         |
| Huntley, IL Land Parcels                               | Up to 375 acres                                 | Huntley Auto Mall, Huntley Corporate Park<br>and Huntley Village Green retail.                                                                                                           | Land Parcels: North of I-90 and Rt 47 interchange, adjacent to Del Webb's Sun City residential community. Zoned for office, retail, hotel, business pads.                                                                                                                                                                                                                                                                                        |
| Laredo, TX*<br>The Outlet Shoppes at Laredo            | Phase I: 358,000<br>Phase II: 80,000            | Nike, Michael Kors, Adidas, Under Armour,<br>Guess, Brooks Brothers, Banana Republic,<br>Coach, Abercrombie & Fitch, H&M, Tommy<br>Hilfiger, Puma, GAP, Old Navy, Columbia<br>Sportswear | Located in the heart of Downtown Laredo, on the banks of the Rio Grande River. The center is located next to two international bridges - Gateway to the America's Bridge and the Juarez Lincoln Bridge, totaling three million pedestrians and four million non-commercial crossings annually.                                                                                                                                                   |
| Louisville, KY*<br>The Outlet Shoppes of the Bluegrass | Phase I: 374,683<br>Phase II: 53,390            | Banana Republic, Coach, Columbia<br>Sportswear, Gucci, Kate Spade, Michael<br>Kors, Nike, The North Face, Polo Ralph<br>Lauren, Puma, Tory Burch, Talbots,Under<br>Armour                | Kentucky's only designer outlet center<br>strategically located in the 'Golden Triangle'<br>amongst Louisville, Lexington and Cincinnati.                                                                                                                                                                                                                                                                                                        |
| Oshkosh, WI<br>The Outlet Shoppes at Oshkosh           | 270,512                                         | Brooks Brothers, Coach, Eddie Bauer,<br>Michael Kors, Nike, Polo Ralph Lauren,<br>Tommy Hilfiger, Under Armour, VF Outlet                                                                | Located on I-41 between Milwaukee and Green Bay. 45,000 vehicles pass by the shopping center daily. Nearby Lake Winnebago is a year-round tourist destination, while the annual Experimental Aircraft Association attracts over 800,000 attendees. Oshkosh Truck, a Fortune 500 company opened its new headquarters near The Outlet Shoppes in November 2019. The Fox Valley area has forecasted annual population growth of 3.37% through 2021. |