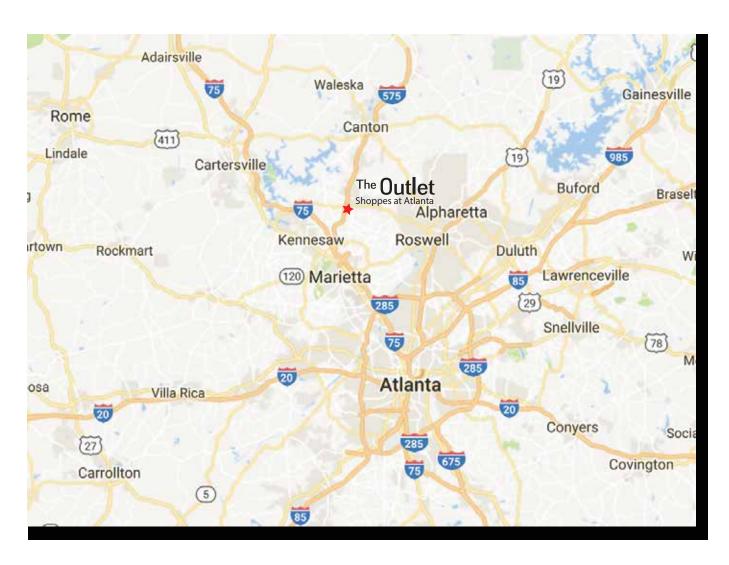

#### Atlanta, Georgia

The project is in Woodstock, Ga just 30 miles north of downtown Atlanta and is the gateway to the Appalachian trails in the Blueridge Mountains. Woodstock, Ga has been described as "Where City meets the Mountains." It is part of the Atlanta MSA and is one of the nation's fastest growing suburb.

## The Outlet Shoppes at Atlanta

On I-575, The Outlet Shoppes at Atlanta is situated between the Woodstock and Ridgewalk Parkways and enjoys exceptional accessibility and connectivity to the Atlanta and the Southeast Markets.