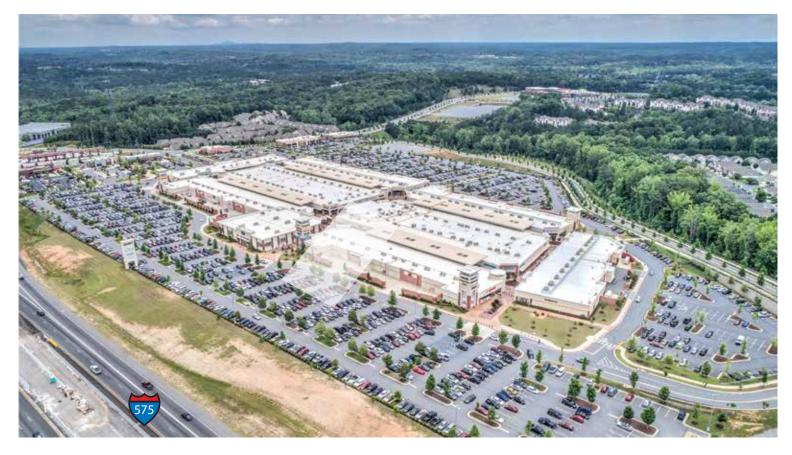

## The Outlet Shoppes at Atlanta

On I-575, The Outlet Shoppes at Atlanta is situated between the Woodstock and Ridgewalk Parkways and enjoys exceptional accessibility and connectivity to the Atlanta and the Southeast Markets.

Holiday Inn Express recently opened a hotel with 96 guest rooms adjacent to the south side of the center.

With the addition of full service, sit down restaurants, the center offers a lifestyle "Sip and Shop" experience with new, upgraded seating areas, water features and lush landscaping.