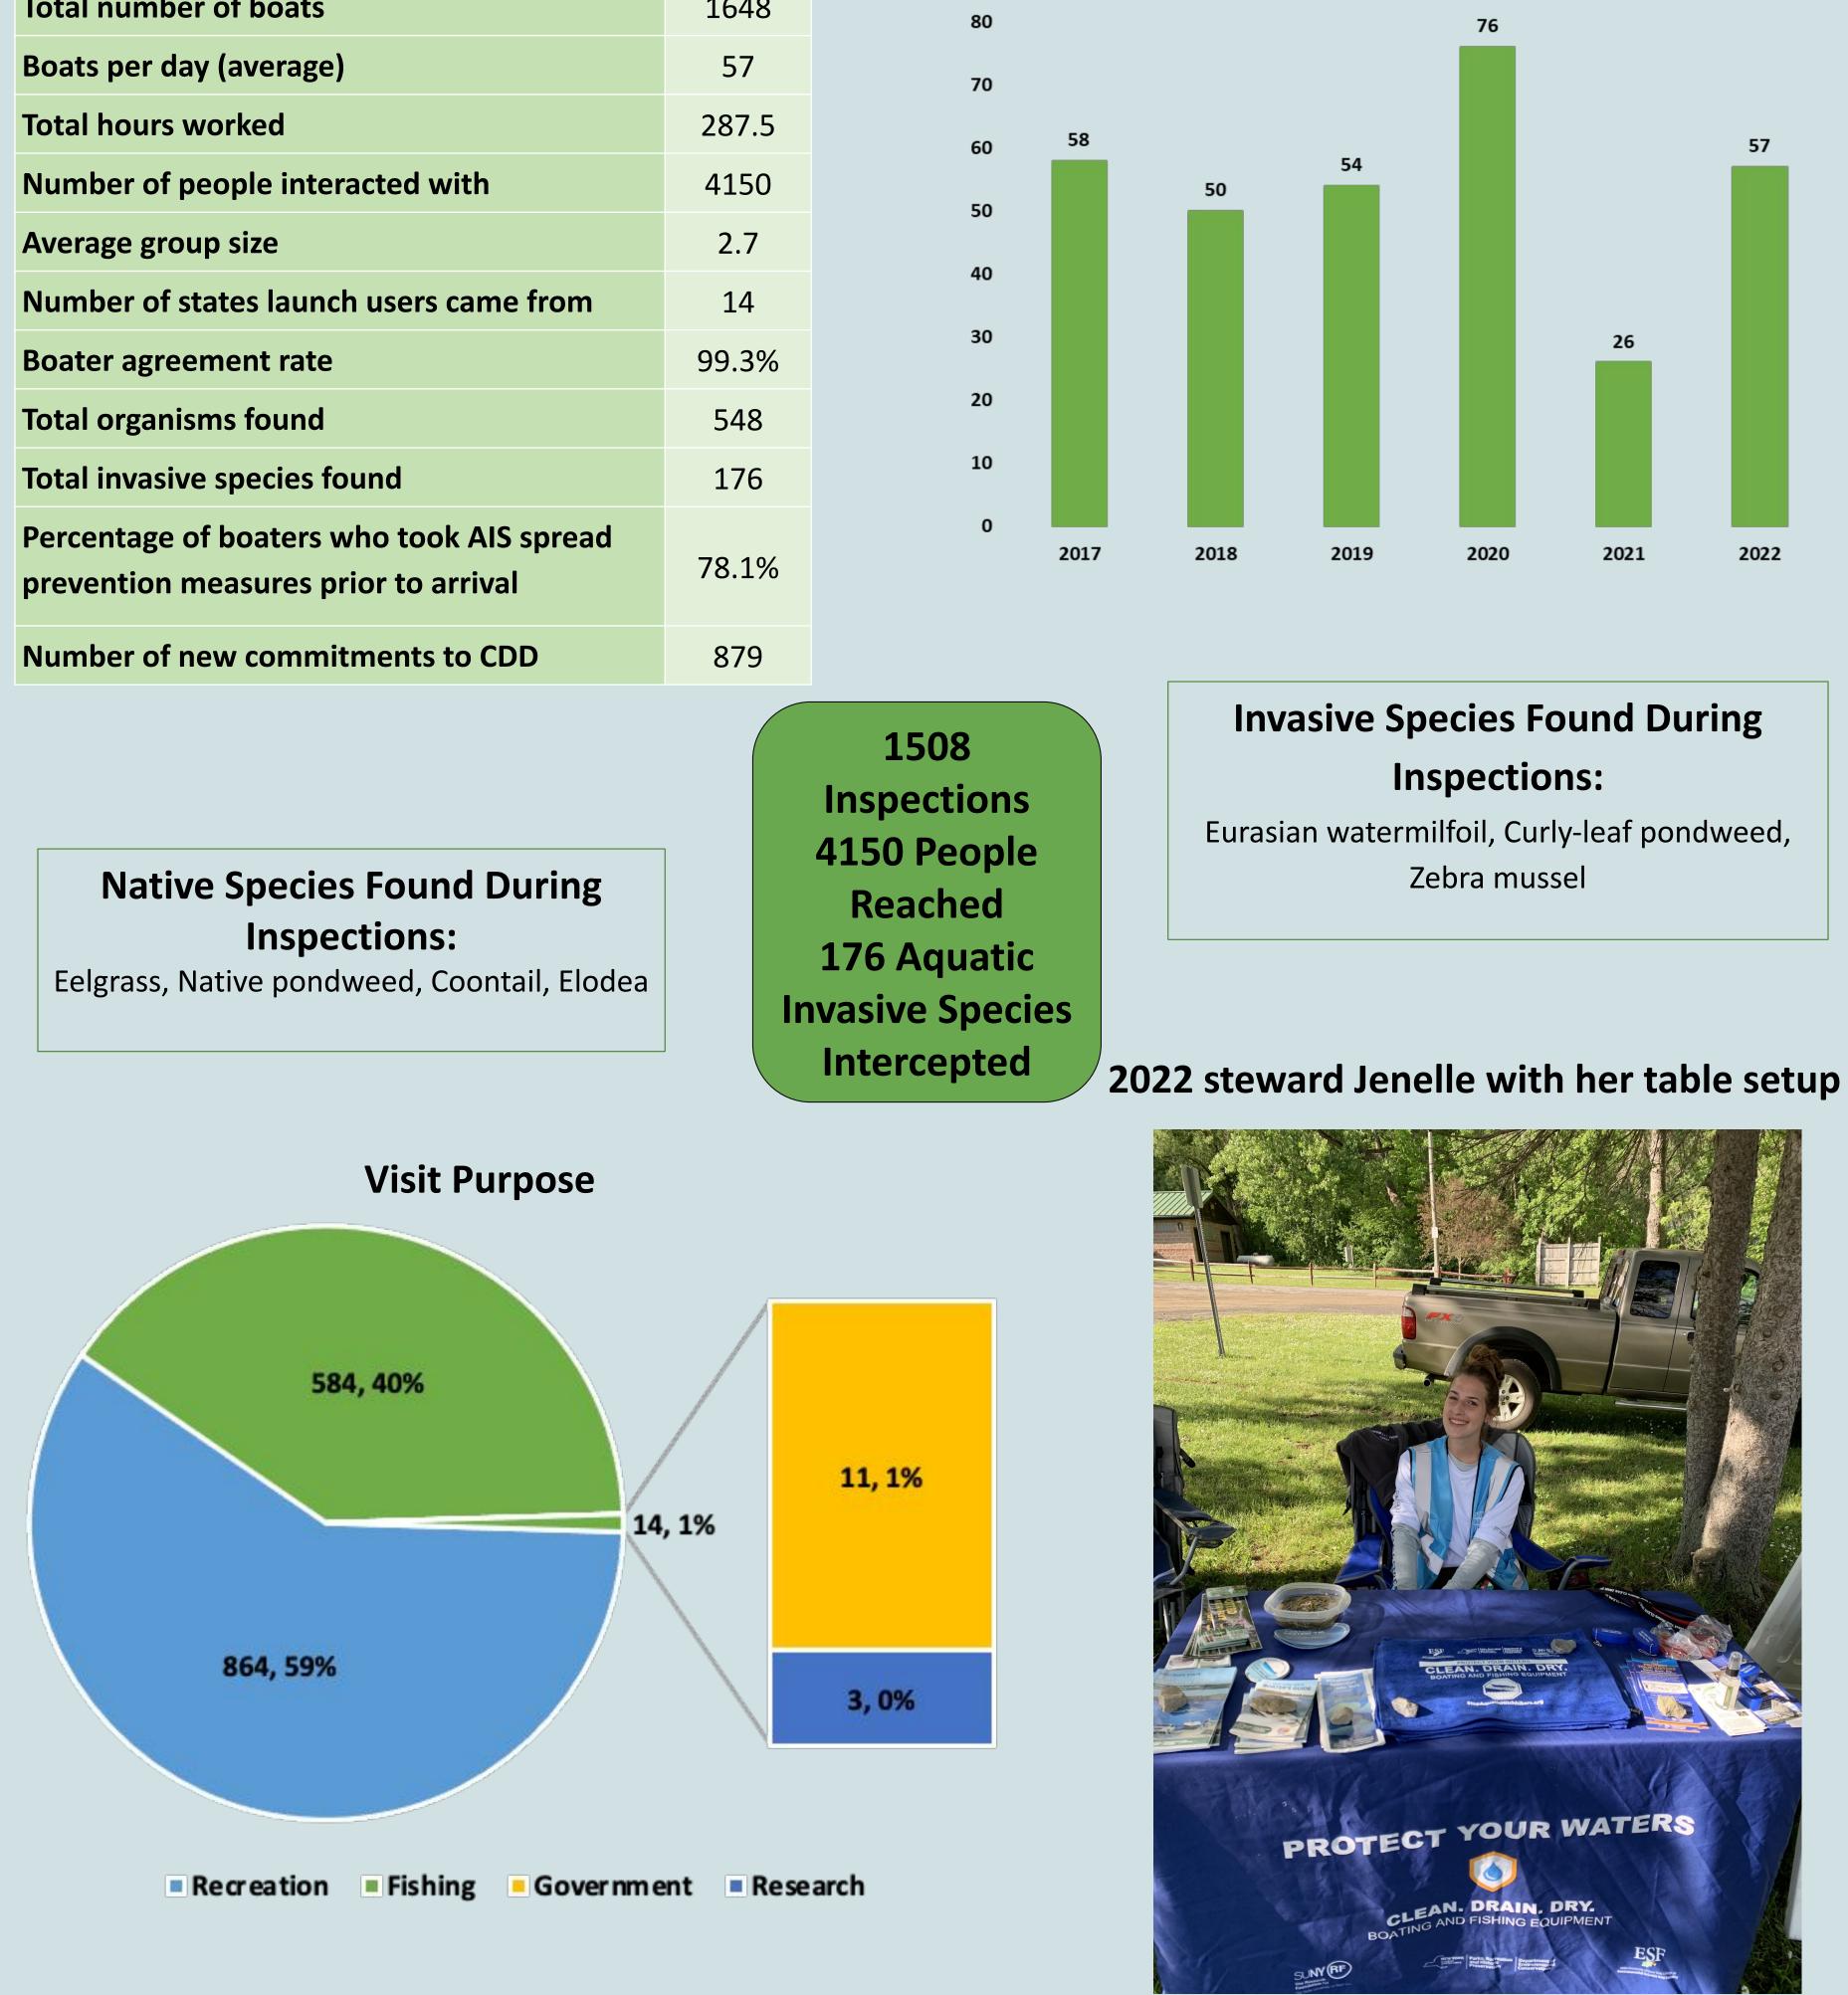

## 2022 ESF-NYS OPRHP Watercraft Inspection Steward Program

| 2022 Season Totals                      |       |
|-----------------------------------------|-------|
| Number of inspections                   | 1508  |
| Total number of boats                   | 1648  |
| Boats per day (average)                 | 57    |
| Total hours worked                      | 287.5 |
| Number of people interacted with        | 4150  |
| Average group size                      | 2.7   |
| Number of states launch users came from | 14    |
| Boater agreement rate                   | 99.3% |
| Total organisms found                   | 548   |

## **Average Number of Boats per Day (2017-2022)**

ESF-NYS OPRHP Watercraft Inspection Steward Program