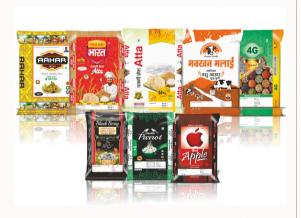

#### SHIVKRISHNA PACKAGING INDUSTRIES

We, at Shivkrishna Packaging, strongly believe in providing advanced and versatile packaging solutions to our esteemed clientele. We use the BOPP (Biaxially oriented polypropylene) film in our packaging products. As the word 'Biaxially-Oriented' suggests, BOPP is a material that is stretched in two different directions producing a specific molecular chain, which also makes it unique. The world's second most-produced synthetic plastic PP is its parent material, BOPP woven bags are your answer if you are looking for an economical yet stupendously useful packaging solution. Today, BOPP woven bags are widely used in the packaging industry across the globe.

- RICE/PULSE/ATTA BAGS
- COMMERCIAL BAGS
- CEMENT BAGS
- ALL KIND OF PRINTED BAGS