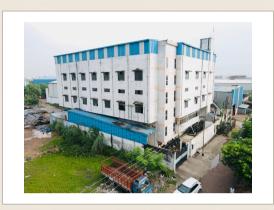

#### SHIVKRISHNA PACKAGING INDUSTRIES

We, at Shivkrishna Packaging, strongly believe in providing advanced and versatile packaging solutions to our esteemed clientele. We use the BOPP (Biaxially oriented polypropylene) film in our packaging products. As the word 'Biaxially-Oriented' suggests, BOPP is a material that is stretched in two different directions producing a specific molecular chain, which also makes it unique. The world's second most-produced synthetic plastic PP is its parent material, BOPP woven bags are your answer if you are looking for an economical yet stupendously useful packaging solution. Today, BOPP woven bags are widely used in the packaging industry across the globe.