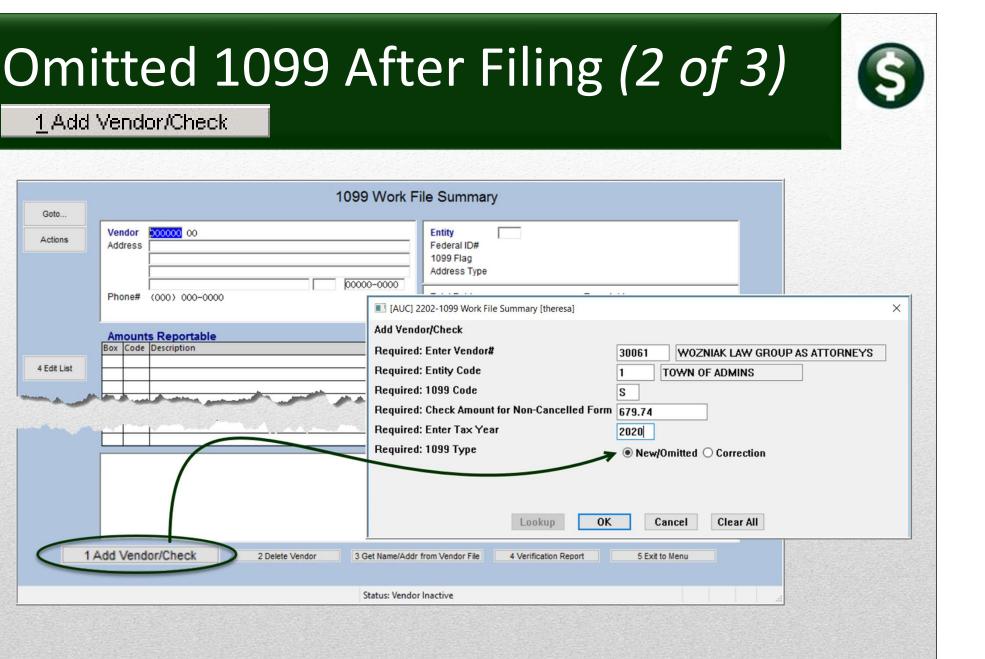

## When to Start Processing?

Start after final disbursement is complete for this calendar year

- Build and Maintain Work file
- **Proof Reports and Make Changes**
- Print 1099 Tax Forms and Create Electronic File
- Save Attachments and Archive
  - (after electronic file has been accepted)
- Corrections?