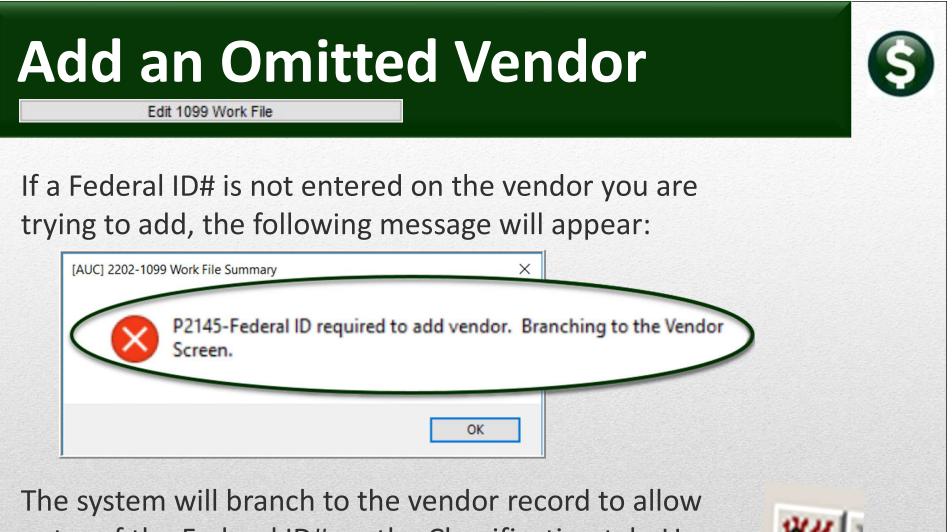

#### Act now:

Order Form Stock (LuAnn's email October 10, 2023 to sites) **Begin review of documentation / tables / vendors** Run report #2094 Vendors-Duplicate Federal Tax ID #s **Review 1099 Documentation** Update Entity and 1099 Codes Tables (new data) Review/Update Vendors (1099 Code, FID#, Name, Address) Merge Vendors *before* building 1099 file (for permanent changes)