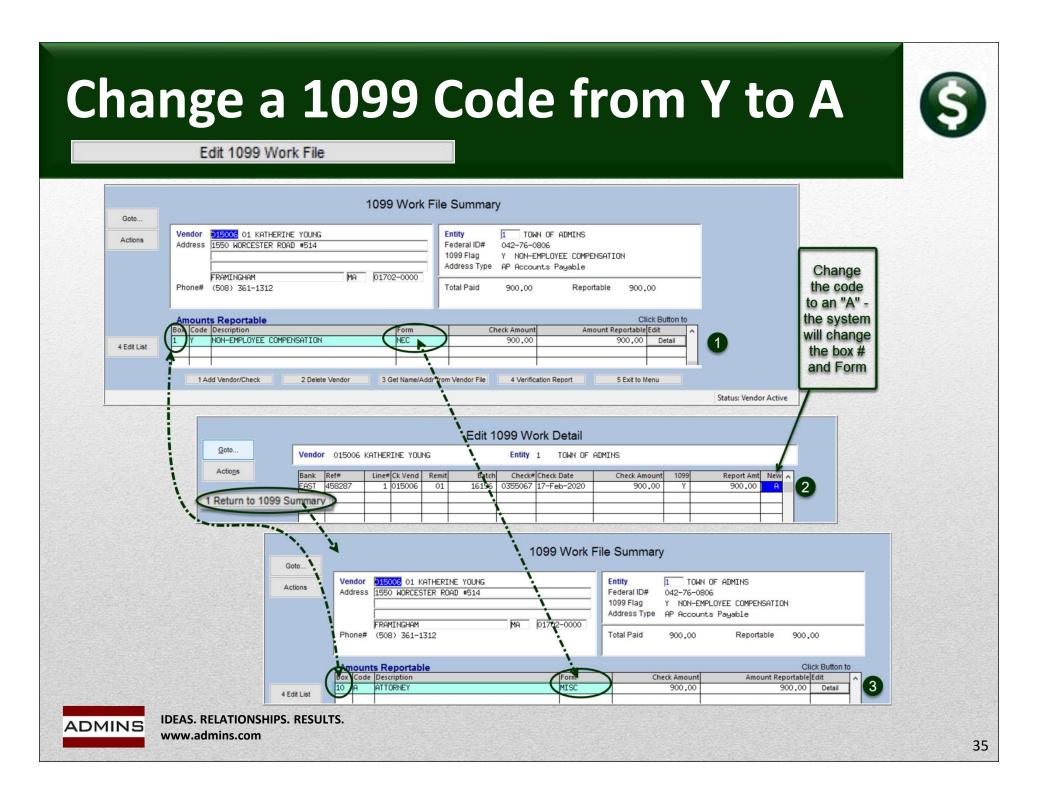

#### Act now:

Order Form Stock (LuAnn's email October 10, 2023 to sites) **Begin review of documentation / tables / vendors** Run report #2094 Vendors-Duplicate Federal Tax ID #s **Review 1099 Documentation** Update Entity and 1099 Codes Tables (new data) Review/Update Vendors (1099 Code, FID#, Name, Address) Merge Vendors *before* building 1099 file (for permanent changes)

## When to Start Processing?

Start after final disbursement is complete for this calendar year

- Build and Maintain Work file
- **Proof Reports and Make Changes**
- Print 1099 Tax Forms and Create Electronic File
- Save Attachments and Archive
  - (after electronic file has been accepted)
- Corrections?