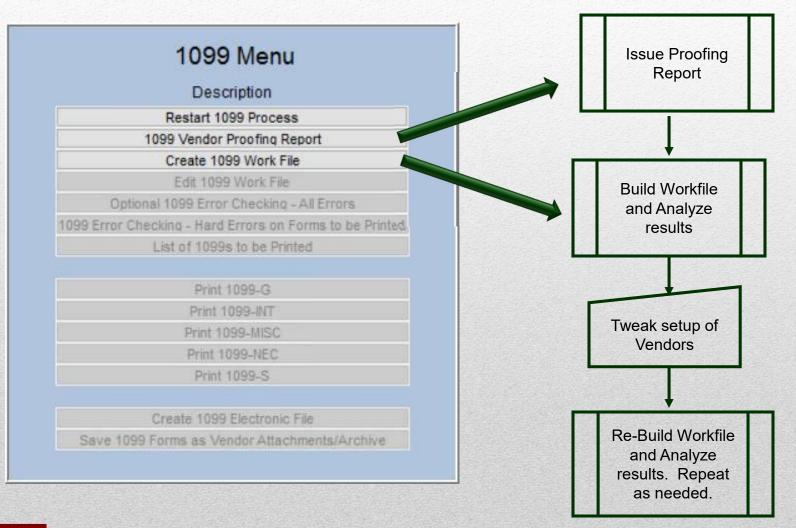

## When to Start Processing?

Start after final disbursement is complete for this calendar year

- Build and Maintain Work file
- **Proof Reports and Make Changes**
- Print 1099 Tax Forms and Create Electronic File
- Save Attachments and Archive
  - (after electronic file has been accepted)
- Corrections?