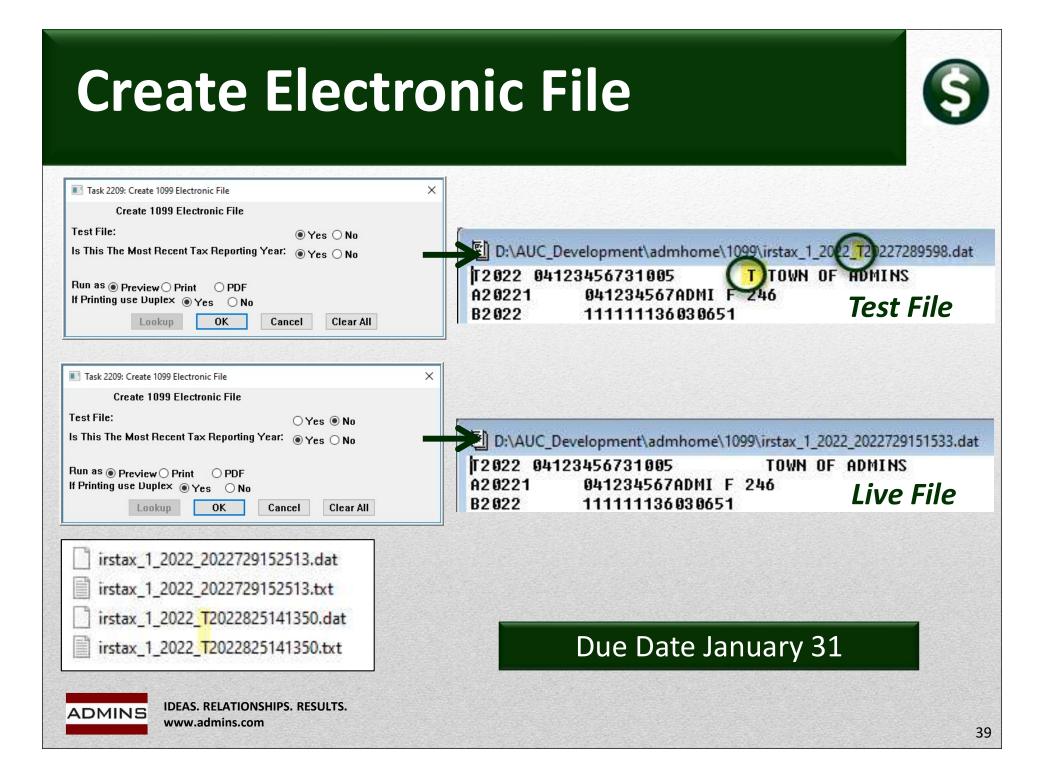

## When to Start Processing?

Start after final disbursement is complete for this calendar year

- Build and Maintain Work file
- **Proof Reports and Make Changes**
- Print 1099 Tax Forms and Create Electronic File
- Save Attachments and Archive
  - (after electronic file has been accepted)
- Corrections?