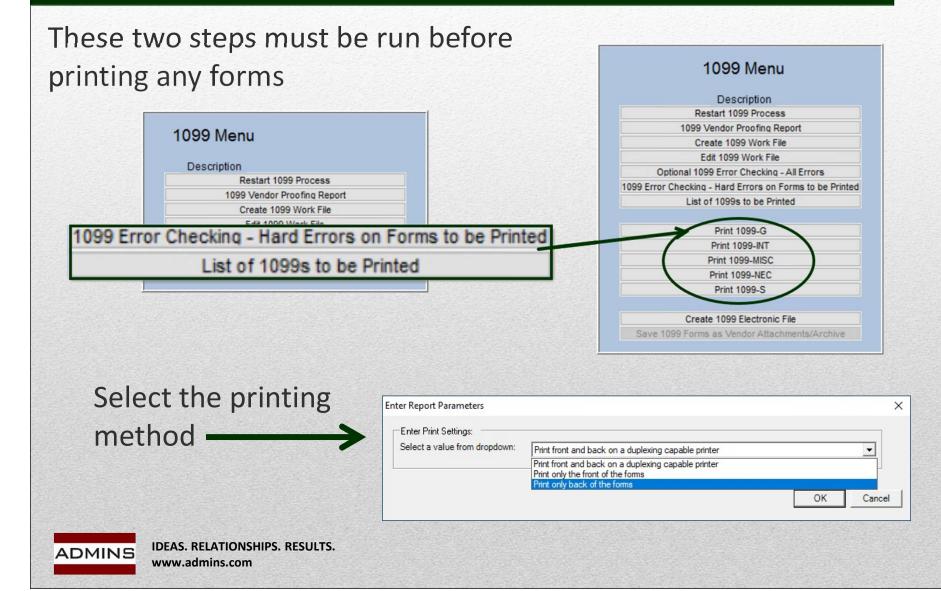

## When to Start Processing?

Start after final disbursement is complete for this calendar year

- Build and Maintain Work file
- **Proof Reports and Make Changes**
- Print 1099 Tax Forms and Create Electronic File
- Save Attachments and Archive
  - (after electronic file has been accepted)
- Corrections?