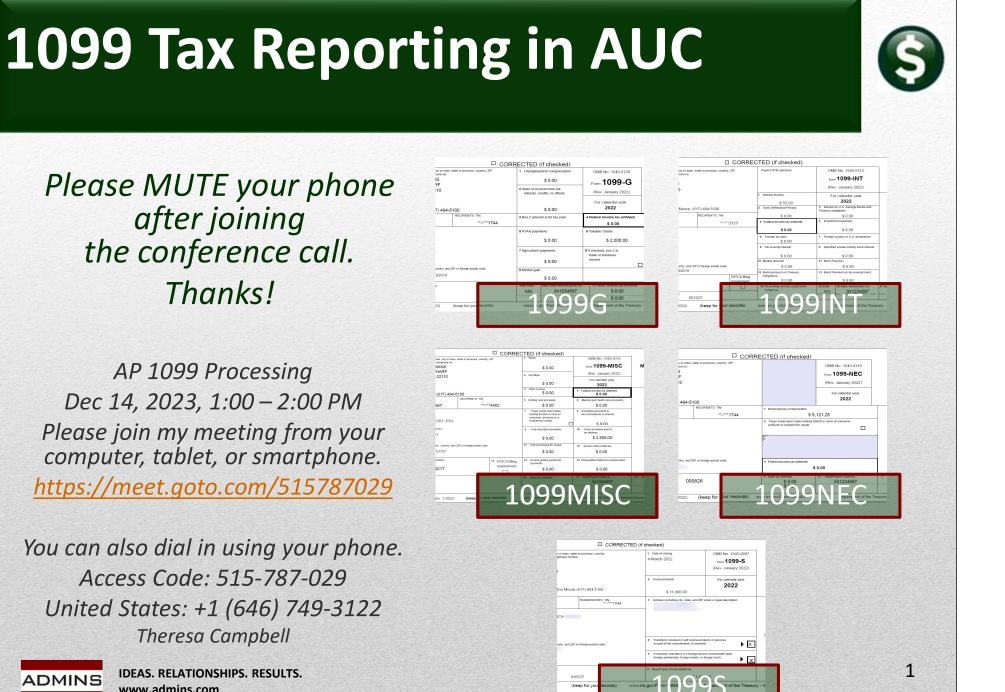

## **1099 Forms Issued Via AUC**

AUC provides a combined file; all are due to the IRS on January 31, 2024

ADMINS

IDEAS. RELATIONSHIPS. RESULTS. www.admins.com

https://www.irs.gov/instructions/i1099gi