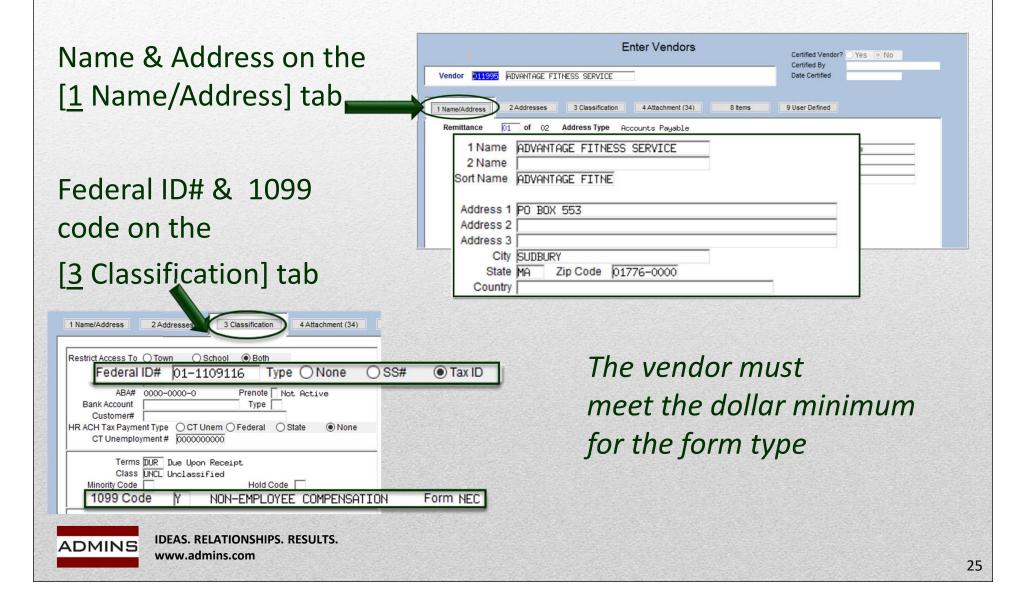

11995 ADVANTAGE FITNESS SERVICE

OSchool

3 Classification

Both

Type

2 Addresses

Federal ID# 45-5258941

ABA# 0000-0000-0

Vendor

1 Name/Address

Restrict Access To O Town

Bank Account