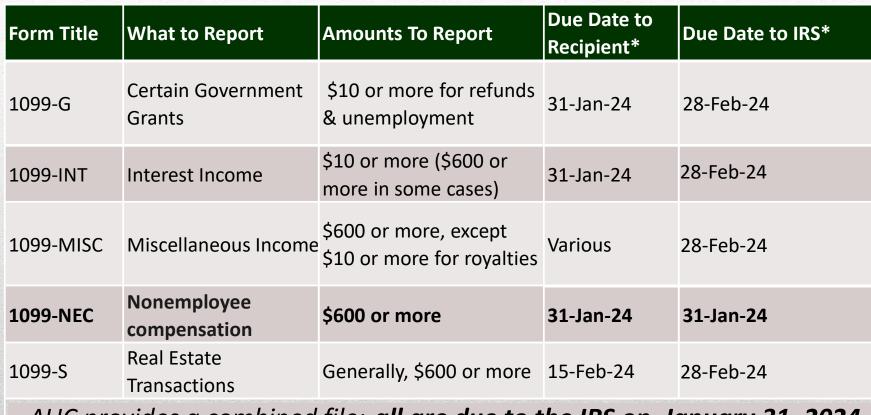

#### **Due Dates from IRS Publication 1220**

| Due Dates |                             |                            |  |  |  |  |  |  |
|-----------|-----------------------------|----------------------------|--|--|--|--|--|--|
| Form      | IRS<br>Electronic<br>Filing | Recipient/Participant Copy |  |  |  |  |  |  |
| 1099-NEC  | January 31                  | January 31                 |  |  |  |  |  |  |

IDEAS. RELATIONSHIPS. RESULTS. www.admins.com

https://www.irs.gov/pub/irs-pdf/p1220.pdf