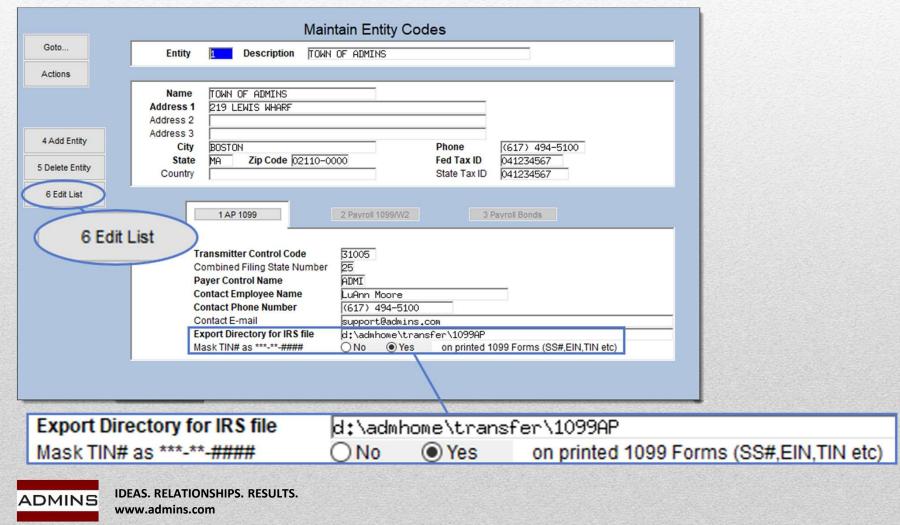

## **Entity Table**

#### Accounts Payable $\rightarrow$ 1099's $\rightarrow$ Entity Table

# **Entity Table Edit List**

| n as  Preview<br>Printing use Dup                                                                                                                                                                                                                                                                                                                                                                                                                                                                                                                                                                                                                                                                   | ∩ Prin<br>olex ⊚ | Yes ON0                                 |           |           | City of AD<br>Entity Table E |           | Page 1                                                                                                     |
|-----------------------------------------------------------------------------------------------------------------------------------------------------------------------------------------------------------------------------------------------------------------------------------------------------------------------------------------------------------------------------------------------------------------------------------------------------------------------------------------------------------------------------------------------------------------------------------------------------------------------------------------------------------------------------------------------------|------------------|-----------------------------------------|-----------|-----------|------------------------------|-----------|------------------------------------------------------------------------------------------------------------|
| and a strength of the second se | Entity           | Name & Address                          | Fed ID    | State ID  | Transmit Ctr                 | 1 Status  | AP 1099                                                                                                    |
| Central Person States                                                                                                                                                                                                                                                                                                                                                                                                                                                                                                                                                                                                                                                                               | 1                | TOWN OF ADMINS<br>219 LEWIS WHARF       | 041234567 | 041234567 | 3100                         | Active    | Combined Filing State # : 25                                                                               |
|                                                                                                                                                                                                                                                                                                                                                                                                                                                                                                                                                                                                                                                                                                     |                  | BOSTON, MA 02110-0000<br>(617) 494-5100 |           |           |                              | 7         | Payer Control Name : ADMI<br>Contact Employee Name : LuAnn Moore<br>Contact Phone # : (617) 494-5100       |
|                                                                                                                                                                                                                                                                                                                                                                                                                                                                                                                                                                                                                                                                                                     | 2                | TOA Fire District<br>219 LEWIS WHARF    | 041234564 | 041234564 | BBQXY                        | Active    | Contact Email : support@admins.c<br>Export Directory IRS File : fmlis:<br>Mask TIN# as ***-**-##### : Yes  |
|                                                                                                                                                                                                                                                                                                                                                                                                                                                                                                                                                                                                                                                                                                     |                  | BOSTON, MA 02110-3927<br>(617) 494-5100 |           |           |                              |           | Contact Email : support@admins.com<br>Export Directory IRS File : fmlis:<br>Mask TIN# as ***-**-##### : No |
| l,                                                                                                                                                                                                                                                                                                                                                                                                                                                                                                                                                                                                                                                                                                  | -                | INS BO of F cati                        | 97654     | -         |                              | dire dire | Statest 25                                                                                                 |
| 1                                                                                                                                                                                                                                                                                                                                                                                                                                                                                                                                                                                                                                                                                                   |                  | Same from the                           | v         | -         |                              |           | as                                                                                                         |
|                                                                                                                                                                                                                                                                                                                                                                                                                                                                                                                                                                                                                                                                                                     | *** Gr           | and Total *** # Records: 5              |           |           |                              |           |                                                                                                            |