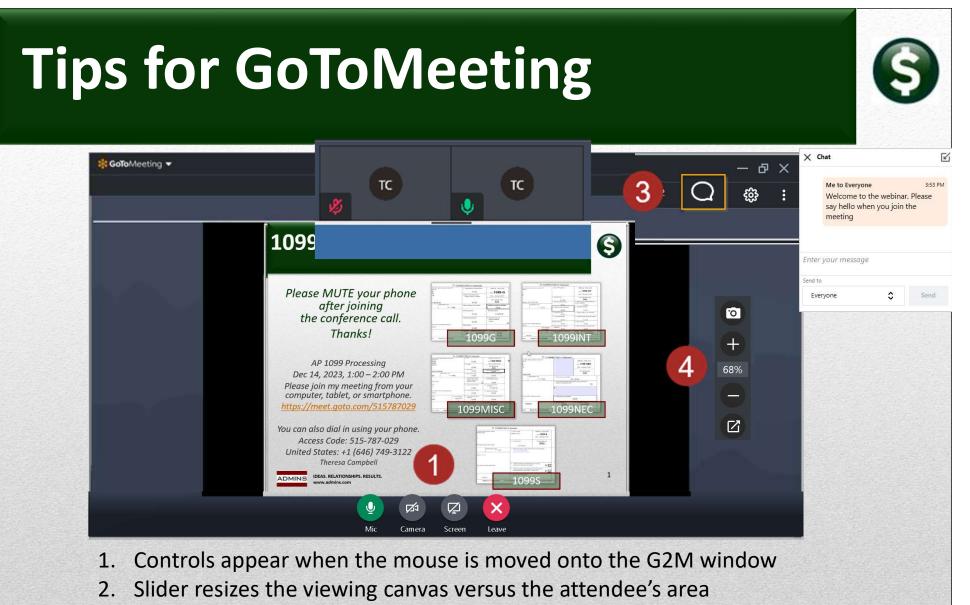

www.admins.com

ADMINS

- 3. Chat bubble allows for questions
- 4. Camera and zoom controls for screenshots or a closer look

IDEAS. RELATIONSHIPS. RESULTS. www.admins.com