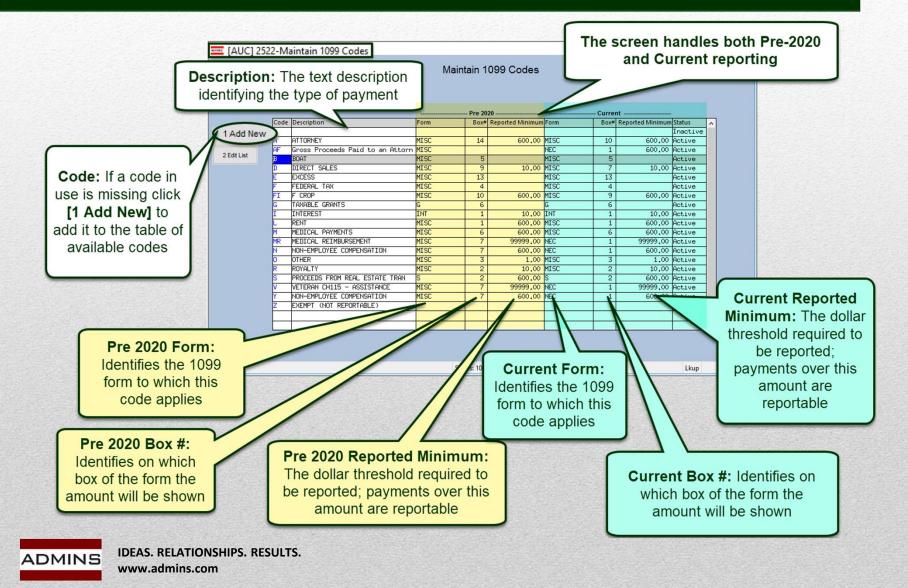

### 1099 Code Table

#### $AP \rightarrow 1099s \rightarrow 1099$ Codes

### Code Table Edit List

| Task 2554: 1099 Codes List                             | × |
|--------------------------------------------------------|---|
| 1099 Codes List                                        |   |
| Restrict to Current Form as: OGOINTOMISCONECO1099-SOAI | ) |
| Run as O Preview O Print PDF O Excel                   |   |
|                                                        |   |
| Lookup OK Cancel Clear All                             |   |

|                                                                                                                                                    |                                                                                                                                                                                                                              |       | Town of                                                                                                                        | at 15:56:<br>E Admins<br>des List                                                                            | 10                                                                                                            |                                                                                                  |                                                                             | Pag                                                                                                                          | ge 1                                                                                                                                                         |
|----------------------------------------------------------------------------------------------------------------------------------------------------|------------------------------------------------------------------------------------------------------------------------------------------------------------------------------------------------------------------------------|-------|--------------------------------------------------------------------------------------------------------------------------------|--------------------------------------------------------------------------------------------------------------|---------------------------------------------------------------------------------------------------------------|--------------------------------------------------------------------------------------------------|-----------------------------------------------------------------------------|------------------------------------------------------------------------------------------------------------------------------|--------------------------------------------------------------------------------------------------------------------------------------------------------------|
| Form: A                                                                                                                                            | LL<br>                                                                                                                                                                                                                       |       |                                                                                                                                |                                                                                                              |                                                                                                               |                                                                                                  |                                                                             |                                                                                                                              |                                                                                                                                                              |
| Code                                                                                                                                               | Description                                                                                                                                                                                                                  |       | Form                                                                                                                           | Box                                                                                                          | Report Over                                                                                                   |                                                                                                  | Box                                                                         | Report Over                                                                                                                  |                                                                                                                                                              |
|                                                                                                                                                    | Description                                                                                                                                                                                                                  |       | FOIL                                                                                                                           |                                                                                                              |                                                                                                               |                                                                                                  |                                                                             |                                                                                                                              | Scacas                                                                                                                                                       |
| A.                                                                                                                                                 | ATTORNEY                                                                                                                                                                                                                     |       | MISC                                                                                                                           | 14                                                                                                           | 600.00                                                                                                        |                                                                                                  | 10                                                                          |                                                                                                                              | Active                                                                                                                                                       |
| в                                                                                                                                                  | BOAT                                                                                                                                                                                                                         |       | MISC                                                                                                                           | 5                                                                                                            | 000.00                                                                                                        | MISC                                                                                             | 5                                                                           | 000.00                                                                                                                       | Active                                                                                                                                                       |
| D                                                                                                                                                  | DIRECT SALES                                                                                                                                                                                                                 |       | MISC                                                                                                                           | 9                                                                                                            | 10.00                                                                                                         |                                                                                                  | 7                                                                           | 10 00                                                                                                                        | Active                                                                                                                                                       |
| E                                                                                                                                                  | EXCESS                                                                                                                                                                                                                       |       | MISC                                                                                                                           | 13                                                                                                           | 10.00                                                                                                         | MISC                                                                                             | 13                                                                          | 10.00                                                                                                                        | Active                                                                                                                                                       |
| F                                                                                                                                                  | FEDERAL TAX                                                                                                                                                                                                                  |       | MISC                                                                                                                           | 4                                                                                                            |                                                                                                               | MISC                                                                                             | 4                                                                           |                                                                                                                              | Active                                                                                                                                                       |
| FI                                                                                                                                                 | F CROP                                                                                                                                                                                                                       |       | MISC                                                                                                                           | 10                                                                                                           | 600.00                                                                                                        |                                                                                                  | 9                                                                           | 600.00                                                                                                                       |                                                                                                                                                              |
| G                                                                                                                                                  | TAXABLE GRANTS                                                                                                                                                                                                               |       | G                                                                                                                              | 6                                                                                                            | 000.00                                                                                                        | G                                                                                                | 6                                                                           | 000.00                                                                                                                       | Active                                                                                                                                                       |
| I                                                                                                                                                  | INTEREST                                                                                                                                                                                                                     |       | INT                                                                                                                            | 1                                                                                                            | 10.00                                                                                                         |                                                                                                  | 1                                                                           | 10 00                                                                                                                        | Active                                                                                                                                                       |
| ī.                                                                                                                                                 | RENT                                                                                                                                                                                                                         |       | MISC                                                                                                                           | 1                                                                                                            | 600.00                                                                                                        |                                                                                                  | 1                                                                           | 600.00                                                                                                                       |                                                                                                                                                              |
| M                                                                                                                                                  | MEDICAL PAYMENTS                                                                                                                                                                                                             |       | MISC                                                                                                                           | 6                                                                                                            | 600.00                                                                                                        |                                                                                                  | 6                                                                           | 600.00                                                                                                                       |                                                                                                                                                              |
| MR                                                                                                                                                 | MEDICAL REIMBURSEMENT                                                                                                                                                                                                        |       | MISC                                                                                                                           | 7                                                                                                            | 99,999.00                                                                                                     |                                                                                                  | 1                                                                           | 99,999.00                                                                                                                    |                                                                                                                                                              |
| N                                                                                                                                                  | NON-EMPLOYEE COMPENSATION                                                                                                                                                                                                    |       | MISC                                                                                                                           | 7                                                                                                            | 600.00                                                                                                        |                                                                                                  | 1                                                                           | 600.00                                                                                                                       |                                                                                                                                                              |
| 0                                                                                                                                                  | OTHER                                                                                                                                                                                                                        |       | MISC                                                                                                                           | 3                                                                                                            | 1.00                                                                                                          |                                                                                                  | 3                                                                           |                                                                                                                              | Active                                                                                                                                                       |
| R                                                                                                                                                  | ROYALTY                                                                                                                                                                                                                      |       | MISC                                                                                                                           | 2                                                                                                            | 10.00                                                                                                         |                                                                                                  | 2                                                                           |                                                                                                                              | Active                                                                                                                                                       |
| S                                                                                                                                                  | PROCEEDS FROM REAL ESTATE TR                                                                                                                                                                                                 |       | S                                                                                                                              | 2                                                                                                            | 600.00                                                                                                        |                                                                                                  | 2                                                                           | 600.00                                                                                                                       |                                                                                                                                                              |
| V                                                                                                                                                  | VETERAN CH115 - ASSISTANCE                                                                                                                                                                                                   |       | MISC                                                                                                                           | 7                                                                                                            | 99,999.00                                                                                                     |                                                                                                  | 1                                                                           | 99,999.00                                                                                                                    |                                                                                                                                                              |
| Y                                                                                                                                                  | NON-EMPLOYEE COMPENSATION                                                                                                                                                                                                    |       | MISC                                                                                                                           | 7                                                                                                            | 600.00                                                                                                        |                                                                                                  | 1                                                                           | 600.00                                                                                                                       |                                                                                                                                                              |
| *** Gra                                                                                                                                            | nd Total *** # of Codes: 17<br>POR1099.REP P:                                                                                                                                                                                |       | Town of                                                                                                                        | E Admins                                                                                                     | 10                                                                                                            |                                                                                                  |                                                                             | Pag                                                                                                                          | ge 1                                                                                                                                                         |
| *** Gra                                                                                                                                            | 20                                                                                                                                                                                                                           |       | Town of                                                                                                                        |                                                                                                              | 10                                                                                                            |                                                                                                  |                                                                             | Pag                                                                                                                          | ge 1                                                                                                                                                         |
| *** Gra<br>2554-AP<br>Form: A                                                                                                                      | POR1099.REP P:                                                                                                                                                                                                               | ı     | Town of<br>099 Cod                                                                                                             | f Admins<br>des List                                                                                         |                                                                                                               |                                                                                                  |                                                                             | -                                                                                                                            |                                                                                                                                                              |
| *** Gra<br>2554-AP<br>Form: A                                                                                                                      | POR1099.REP P:                                                                                                                                                                                                               | 1     | Town of                                                                                                                        | f Admins<br>des List<br>=== Pre 2                                                                            | 2020 =======                                                                                                  |                                                                                                  |                                                                             | ent =======                                                                                                                  |                                                                                                                                                              |
| *** Gra<br>2554-AP<br>Form: A<br>=======<br>Code                                                                                                   | POR1099.REP P:<br>LL<br>Description                                                                                                                                                                                          | 1     | Town of<br>099 Cod<br>Form                                                                                                     | f Admins<br>des List<br>=== Pre 2<br>Box                                                                     | Report Over                                                                                                   | Form                                                                                             | Box                                                                         | ent =======<br>Report Over                                                                                                   |                                                                                                                                                              |
| *** Gra<br>2554-AP<br>Form: A<br>======<br>Code                                                                                                    | POR1099.REP P:                                                                                                                                                                                                               | ı<br> | Town of<br>099 Cod<br>Form                                                                                                     | f Admins<br>des List<br>=== Pre 2<br>Box                                                                     | 2020 ======<br>Report Over                                                                                    | Form                                                                                             | Box                                                                         | ent =======<br>Report Over                                                                                                   | ======<br>Status                                                                                                                                             |
| *** Gra<br>2554-AP<br>Form: A<br>Code                                                                                                              | POR1099.REP P:<br>LL<br>Description<br>ATTORNEY                                                                                                                                                                              | 1     | Town of<br>099 Cod<br>Form<br>MISC                                                                                             | E Admins<br>des List<br>=== Pre 2<br>Box<br>14                                                               | Report Over                                                                                                   | Form                                                                                             | Box<br>10                                                                   | ent =======<br>Report Over                                                                                                   | Status<br>Active                                                                                                                                             |
| *** Gra<br>2554-AP<br>Form: A<br>Code<br>B                                                                                                         | POR1099.REP P<br>LL<br>Description<br>ATTORNEY<br>BOAT                                                                                                                                                                       | 1     | Town of<br>099 Cod<br>Form<br>MISC<br>MISC                                                                                     | f Admins<br>des List<br>=== Pre 2<br>Box<br>14<br>5                                                          | 2020 ======<br>Report Over<br>600.00                                                                          | Form<br>MISC<br>MISC                                                                             | Box<br>10<br>5                                                              | ent<br>Report Over<br>600.00                                                                                                 | =====<br>Status<br>Active<br>Active                                                                                                                          |
| *** Gra<br>2554-AP<br>Form: A<br>Code<br>B<br>B<br>D                                                                                               | POR1099.REP P:<br>LL<br>Description<br>ATTORNEY<br>BOAT<br>DIRECT SALES                                                                                                                                                      | 1     | Town of<br>099 Cod<br>Form<br>MISC<br>MISC<br>MISC                                                                             | E Admins<br>des List<br>=== Pre 2<br>Box<br>14                                                               | 2020 ======<br>Report Over                                                                                    | Form<br>MISC<br>MISC<br>MISC                                                                     | Box<br>10<br>5<br>7                                                         | ent<br>Report Over<br>600.00                                                                                                 | ======<br>Status<br>======<br>Active<br>Active<br>Active                                                                                                     |
| *** Gra<br>2554-AP<br>Form: A<br>Code<br>A<br>B<br>D<br>E                                                                                          | POR1099.REP P<br>LL<br>Description<br>ATTORNEY<br>BOAT<br>DIRECT SALES<br>EXCESS                                                                                                                                             | 1     | Town of<br>099 Cod<br>Form<br>MISC<br>MISC                                                                                     | f Admins<br>des List<br>=== Pre 2<br>Box<br>14<br>5<br>9                                                     | 2020 ======<br>Report Over<br>600.00                                                                          | Form<br>MISC<br>MISC<br>MISC<br>MISC                                                             | Box<br>10<br>5<br>7<br>13                                                   | ent<br>Report Over<br>600.00                                                                                                 | Status<br>Status<br>Active<br>Active<br>Active                                                                                                               |
| *** Gra<br>2554-AP<br>Form: A<br>=====<br>Code<br>=====<br>B<br>B<br>D<br>E<br>F                                                                   | POR1099.REP P:<br>LL<br>Description<br>ATTORNEY<br>BOAT<br>DIRECT SALES                                                                                                                                                      | ۱<br> | Town of<br>099 Cod<br>Form<br>MISC<br>MISC<br>MISC<br>MISC                                                                     | E Admins<br>des List<br>Box<br>14<br>5<br>9<br>13                                                            | 2020 ======<br>Report Over<br>600.00                                                                          | Form<br>MISC<br>MISC<br>MISC<br>MISC<br>MISC                                                     | Box<br>10<br>5<br>7                                                         | ent<br>Report Over<br>600.00                                                                                                 | Status<br>Active<br>Active<br>Active<br>Active                                                                                                               |
| *** Gra<br>2554-AP<br>Form: A<br>Code<br>A<br>B<br>D<br>E<br>F<br>F<br>I                                                                           | POR1099.REP P<br>LL<br>Description<br>ATTORNEY<br>BOAT<br>DIRECT SALES<br>EXCESS<br>FEDERAL TAX<br>F CROP                                                                                                                    | 1     | Town of<br>099 Cod<br>Form<br>MISC<br>MISC<br>MISC<br>MISC<br>MISC                                                             | f Admins<br>des List<br>Box<br>14<br>5<br>9<br>13<br>4                                                       | 2020 =====<br>Report Over<br>600.00<br>10.00                                                                  | Form<br>MISC<br>MISC<br>MISC<br>MISC<br>MISC                                                     | Box<br>10<br>5<br>7<br>13<br>4<br>9                                         | ent ======<br>Report Over<br>600.00<br>10.00                                                                                 | Status<br>Status<br>Active<br>Active<br>Active<br>Active<br>Active                                                                                           |
| *** Gra<br>2554-AP<br>Form: A<br>Code<br>Code<br>B<br>B<br>B<br>E<br>F<br>F<br>I<br>S                                                              | POR1099.REP P:<br>LL<br>Description<br>ATTORNEY<br>BOAT<br>DIRECT SALES<br>EXCESS<br>FEDERAL TAX<br>F CROP<br>TAXABLE GRANTS                                                                                                 | ۱<br> | Town of<br>099 Coo<br>Form<br>MISC<br>MISC<br>MISC<br>MISC<br>MISC<br>G                                                        | E Admins<br>des List<br>=== Pre 2<br>Box<br>=======<br>14<br>5<br>9<br>13<br>4<br>10                         | 2020 =====<br>Report Over<br>600.00<br>10.00<br>600.00                                                        | Form<br>MISC<br>MISC<br>MISC<br>MISC<br>MISC<br>G                                                | Box<br>10<br>5<br>7<br>13<br>4                                              | ent<br>Report Over<br>600.00<br>10.00<br>600.00                                                                              | Status<br>Active<br>Active<br>Active<br>Active<br>Active<br>Active                                                                                           |
| *** Gra<br>2554-AP<br>Form: A<br>Code<br>B<br>B<br>D<br>E<br>F<br>F<br>I<br>3<br>I                                                                 | POR1099.REP P<br>LL<br>Description<br>ATTORNEY<br>BOAT<br>DIRECT SALES<br>EXCESS<br>FEDERAL TAX<br>F CROP                                                                                                                    |       | Town of<br>099 Coo<br>Form<br>MISC<br>MISC<br>MISC<br>MISC<br>MISC<br>MISC                                                     | E Admins<br>des List<br>Box<br>14<br>5<br>9<br>13<br>4<br>10<br>6                                            | 2020<br>Report Over<br>600.00<br>10.00<br>600.00<br>10.00                                                     | Form<br>MISC<br>MISC<br>MISC<br>MISC<br>MISC<br>G<br>INT                                         | Box<br>10<br>7<br>13<br>4<br>9<br>6                                         | ent =====<br>Report Over<br>600.00<br>10.00<br>600.00<br>10.00                                                               | =====<br>Status<br>Active<br>Active<br>Active<br>Active<br>Active<br>Active<br>Active                                                                        |
| *** Gra<br>2554-AP<br>Form: A<br>Code<br>B<br>B<br>D<br>E<br>F<br>F<br>I<br>J<br>L                                                                 | POR1099.REP P<br>LL<br>Description<br>ATTORNEY<br>BOAT<br>DIRECT SALES<br>EXCESS<br>FEDERAL TAX<br>F CROP<br>TAXABLE GRANTS<br>INTEREST                                                                                      | ۱<br> | Town of<br>099 Cod<br>Form<br>MISC<br>MISC<br>MISC<br>MISC<br>G<br>INT                                                         | E Admins<br>des List<br>Box<br>14<br>5<br>9<br>13<br>4<br>10<br>6<br>1                                       | 2020 =====<br>Report Over<br>600.00<br>10.00<br>600.00                                                        | Form<br>MISC<br>MISC<br>MISC<br>MISC<br>MISC<br>G<br>INT<br>MISC                                 | Box<br>10<br>5<br>7<br>13<br>4<br>9<br>6<br>1                               | ent<br>Report Over<br>600.00<br>10.00<br>600.00                                                                              | Status<br>Active<br>Active<br>Active<br>Active<br>Active<br>Active<br>Active<br>Active<br>Active                                                             |
| *** Gra<br>5554-AP<br>Form: A<br><br>Code<br><br>B<br>D<br>E<br>F<br>F<br>I<br>L<br>M                                                              | POR1099.REP P:<br>LL<br>Description<br>ATTORNEY<br>BOAT<br>DIRECT SALES<br>EXCESS<br>FEDERAL TAX<br>F CROP<br>TAXABLE GRANTS<br>INTEREST<br>RENT                                                                             |       | Town of<br>099 Cod<br>Form<br>MISC<br>MISC<br>MISC<br>MISC<br>G<br>INT<br>MISC                                                 | f Admins<br>des List<br>Box<br>14<br>5<br>9<br>13<br>4<br>10<br>6<br>1<br>1                                  | 2020 =====<br>Report Over<br>600.00<br>10.00<br>600.00<br>10.00                                               | Form<br>MISC<br>MISC<br>MISC<br>MISC<br>MISC<br>G<br>INT<br>MISC<br>MISC                         | Box<br>10<br>5<br>7<br>13<br>4<br>9<br>6<br>1<br>1                          | ent =====<br>Report Over<br>600.00<br>10.00<br>600.00<br>10.00<br>600.00                                                     | Status<br>Active<br>Active<br>Active<br>Active<br>Active<br>Active<br>Active<br>Active<br>Active<br>Active<br>Active                                         |
| *** Gra<br>2554-AP<br>Form: A<br>Code<br>B<br>B<br>D<br>E<br>F<br>F<br>G<br>G<br>I<br>I<br>L<br>M<br>M<br>R                                        | POR1099.REP P:<br>LL<br>Description<br>ATTORNEY<br>BOAT<br>DIRECT SALES<br>EXCESS<br>FEDERAL TAX<br>F CROP<br>TAXABLE GRANTS<br>INTEREST<br>RENT<br>MEDICAL PAYMENTS<br>MEDICAL REIMBURSEMENT                                | 1     | Town of<br>099 Coo<br>Form<br>MISC<br>MISC<br>MISC<br>MISC<br>G<br>INT<br>MISC<br>G<br>INT<br>MISC<br>MISC                     | E Admins<br>des List<br>Box<br>14<br>5<br>9<br>13<br>4<br>10<br>6<br>1<br>1<br>6                             | Report Over<br>600.00<br>10.00<br>600.00<br>10.00<br>600.00<br>600.00                                         | Form<br>MISC<br>MISC<br>MISC<br>MISC<br>G<br>INT<br>MISC<br>MISC<br>MISC<br>MISC<br>MISC<br>MISC | Box<br>10<br>5<br>7<br>13<br>4<br>9<br>6<br>1<br>1<br>6                     | ent<br>Report Over<br>600.00<br>10.00<br>600.00<br>10.00<br>600.00                                                           | Status<br>Active<br>Active<br>Active<br>Active<br>Active<br>Active<br>Active<br>Active<br>Active<br>Active                                                   |
| *** Gra<br>2554-AP<br>Form: A                                                                                                                      | POR1099.REP P<br>LL<br>Description<br>ATTORNEY<br>BOAT<br>DIRECT SALES<br>EXCESS<br>FEDERAL TAX<br>F CROP<br>TAXABLE GRANTS<br>INTEREST<br>RENT<br>MEDICAL PAYMENTS                                                          | 1     | Town of<br>099 Coo<br>Form<br>MISC<br>MISC<br>MISC<br>MISC<br>G<br>INT<br>MISC<br>MISC<br>MISC<br>MISC<br>MISC                 | f Admins<br>des List<br>=== Pre 2<br>Box<br>14<br>5<br>9<br>13<br>4<br>10<br>6<br>1<br>1<br>6<br>7           | 2020<br>Report Over<br>600.00<br>10.00<br>600.00<br>10.00<br>600.00<br>99,999.00<br>600.00                    | Form<br>MISC<br>MISC<br>MISC<br>MISC<br>G<br>INT<br>MISC<br>MISC<br>MISC<br>MISC<br>MISC<br>MISC | Box<br>10<br>5<br>7<br>13<br>4<br>9<br>6<br>1<br>1<br>1                     | ent<br>Report Over<br>600.00<br>10.00<br>600.00<br>10.00<br>600.00<br>99,999.00<br>600.00                                    | Status<br>Active<br>Active<br>Active<br>Active<br>Active<br>Active<br>Active<br>Active<br>Active<br>Active<br>Active                                         |
| *** Gra<br>2554-AP<br>Form: A<br>======<br>Code<br>=====<br>A<br>B<br>D<br>D<br>E<br>F<br>F<br>I<br>I<br>I<br>I<br>M<br>M<br>M<br>M<br>N<br>N<br>O | POR1099.REP P:<br>LL<br>Description<br>ATTONEY<br>BOAT<br>DIRECT SALES<br>EXCESS<br>FEDERAL TAX<br>F CROP<br>TAXABLE GRANTS<br>INTEREST<br>RENT<br>MEDICAL PAYMENTS<br>MEDICAL REIMBURSEMENT<br>NON-EMPLOYEE COMPENSATION    | 1     | Town of<br>099 Cod<br>Form<br>MISC<br>MISC<br>MISC<br>MISC<br>G<br>INT<br>MISC<br>MISC<br>MISC<br>MISC<br>MISC                 | F Admins<br>es List<br>Box<br>14<br>5<br>9<br>13<br>4<br>10<br>6<br>1<br>1<br>6<br>7<br>7                    | 2020<br>Report Over<br>600.00<br>10.00<br>600.00<br>10.00<br>600.00<br>99,999.00<br>600.00                    | Form<br>MISC<br>MISC<br>MISC<br>MISC<br>G<br>INT<br>MISC<br>S<br>NEC<br>NEC<br>NEC<br>MISC       | Box<br>10<br>5<br>7<br>13<br>4<br>9<br>6<br>1<br>1<br>1<br>1                | ent =====<br>Report Over<br>600.00<br>10.00<br>600.00<br>600.00<br>600.00<br>999.00<br>600.00<br>99.999.00<br>600.00<br>1.00 | Status<br><br>Active<br>Active<br>Active<br>Active<br>Active<br>Active<br>Active<br>Active<br>Active<br>Active<br>Active                                     |
| *** Gra<br>2554-AP<br>Form: A<br>Code<br>A<br>D<br>D<br>E<br>F<br>F<br>I<br>I<br>L<br>M<br>M<br>M<br>R<br>N                                        | POR1099.REP P<br>LL<br>Description<br>ATTORNEY<br>BOAT<br>DIRECT SALES<br>EXCESS<br>FEDERAL TAX<br>F CROP<br>TABLE GRANTS<br>INPLEST<br>MEDICAL PAYMENTS<br>MEDICAL REIMBURSEMENT<br>NON-EMPLOYEE COMPENSATION<br>OTHER      | 1     | Town of<br>099 Coo<br>Form<br>MISC<br>MISC<br>MISC<br>G<br>INT<br>MISC<br>G<br>INT<br>MISC<br>MISC<br>MISC<br>MISC<br>MISC     | f Admins<br>des List<br>=== Pre 2<br>Box<br>14<br>5<br>9<br>13<br>4<br>10<br>6<br>1<br>1<br>6<br>7<br>7<br>3 | 2020<br>Report Over<br>600.00<br>10.00<br>600.00<br>600.00<br>600.00<br>600.00<br>99.999.00<br>600.00<br>1.00 | Form<br>MISC<br>MISC<br>MISC<br>MISC<br>G<br>INT<br>MISC<br>NEC<br>NEC<br>NEC<br>MISC<br>MISC    | Box<br>10<br>5<br>7<br>13<br>4<br>9<br>6<br>1<br>1<br>6<br>1<br>1<br>3      | ent =====<br>Report Over<br>600.00<br>10.00<br>600.00<br>600.00<br>600.00<br>999.00<br>600.00<br>99.999.00<br>600.00<br>1.00 | Status<br>Status<br>Active<br>Active<br>Active<br>Active<br>Active<br>Active<br>Active<br>Active<br>Active<br>Active<br>Active<br>Active                     |
| *** Gra<br>2554-AP<br>Form: A<br>Code<br>Code<br>E<br>E<br>F<br>F<br>F<br>G<br>G<br>I<br>L<br>M<br>M<br>M<br>R<br>N<br>O<br>R                      | POR1099.REP P:<br>LL<br>Description<br>ATTONNEY<br>BOAT<br>BOAT<br>PEDERAL TAX<br>P CROP<br>TAXABLE GRANTS<br>INTEREST<br>RENT<br>MEDICAL PAYMENTS<br>MEDICAL REIMBURSEMENT<br>NON-EMPLOYEE COMPENSATION<br>OTHER<br>ROYALTY | 1<br> | Town of<br>099 Coo<br>Form<br>MISC<br>MISC<br>MISC<br>MISC<br>G<br>INT<br>MISC<br>MISC<br>MISC<br>MISC<br>MISC<br>MISC<br>MISC | f Admins<br>des List<br>Box<br>14<br>5<br>9<br>13<br>4<br>10<br>6<br>1<br>1<br>6<br>7<br>7<br>3<br>2         | 2020<br>Report Over<br>600.00<br>10.00<br>600.00<br>10.00<br>600.00<br>99,999.00<br>600.00<br>1.000<br>1.000  | Form<br>MISC<br>MISC<br>MISC<br>MISC<br>G<br>INT<br>MISC<br>NEC<br>NEC<br>MISC<br>MISC<br>S      | Box<br>10<br>5<br>7<br>13<br>4<br>9<br>6<br>1<br>1<br>6<br>1<br>1<br>3<br>2 | ent                                                                                                                          | Status<br>Status<br>Active<br>Active<br>Active<br>Active<br>Active<br>Active<br>Active<br>Active<br>Active<br>Active<br>Active<br>Active<br>Active<br>Active |