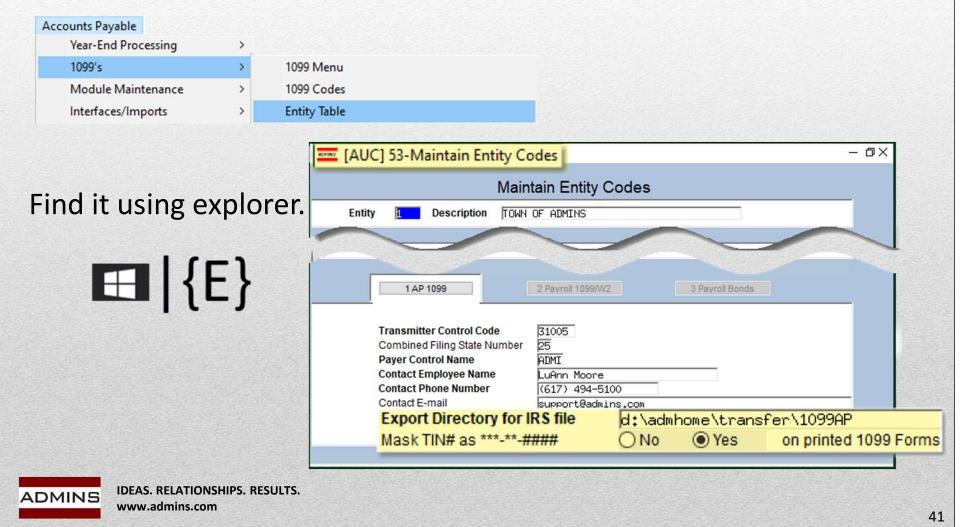

## **Entity Table**

#### Accounts Payable $\rightarrow$ 1099's $\rightarrow$ Entity Table