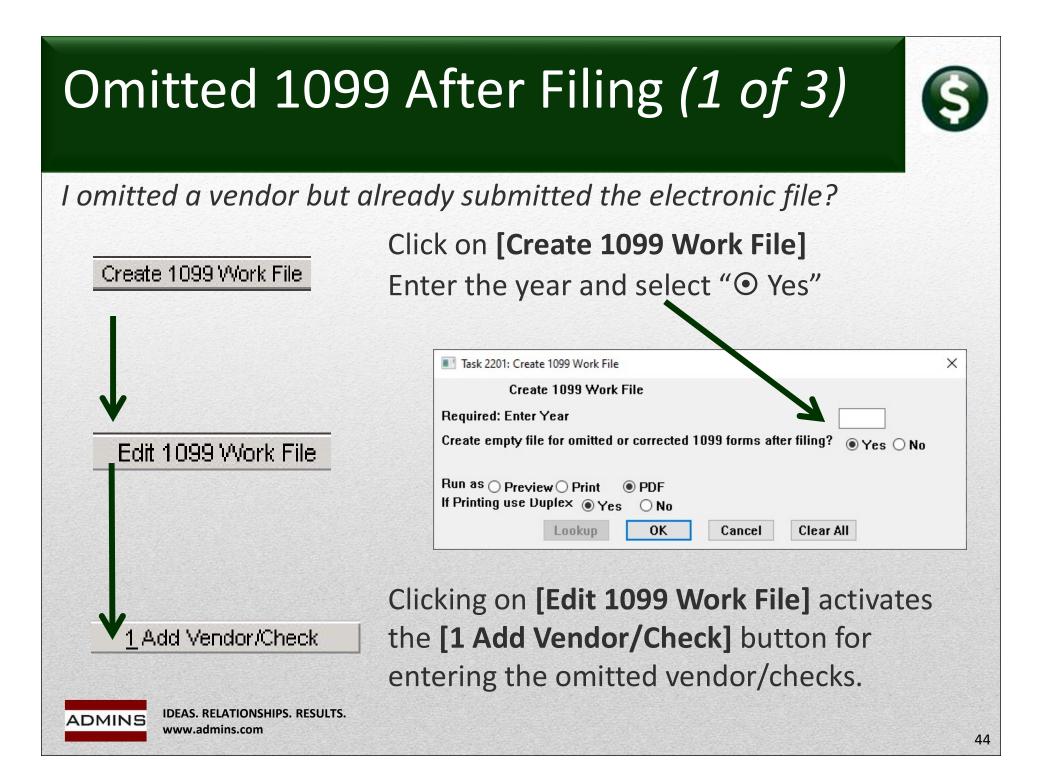

## When to Start Processing?

Start after final disbursement is complete for this calendar year

- Build and Maintain Work file
- **Proof Reports and Make Changes**
- Print 1099 Tax Forms and Create Electronic File
- Save Attachments and Archive
  - (after electronic file has been accepted)
- Corrections?