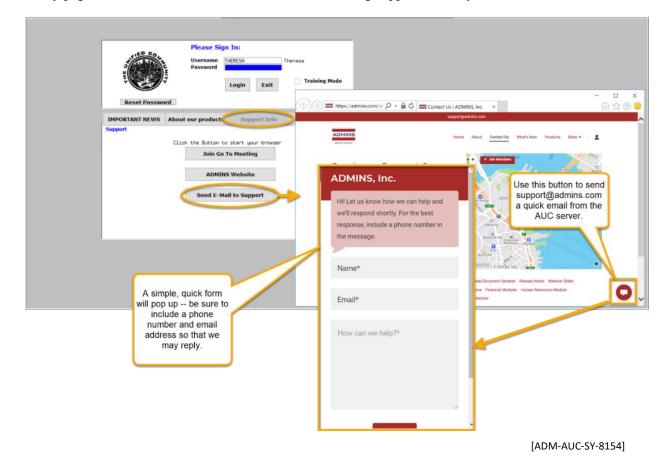

## 5 LOGIN SCREEN SUPPORT INFO TAB [Enhancement]

Many users only use this screen to  $\log in - but$  there are other features available. Click on the **[Support Info]** tab. There are 3 buttons on this screen to easily join a **Go To Meeting**, access the **ADMINS** website or email **ADMINS** support.

## 5.3 [Send E-Mail to Support]

The third button opens the **ADMINS "Contact Us"** page to instantly send an email to **ADMINS** support. Every page on the website has the button to allow emailing support instantly.