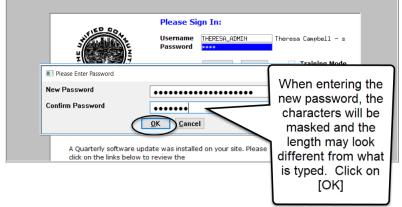

Type a new password and confirm the new password.

#### Figure 7 Entering a new password

|            |                  |            |                                | User Profile L    | ogin History                                                                          | the second se |
|------------|------------------|------------|--------------------------------|-------------------|---------------------------------------------------------------------------------------|-----------------------------------------------------------------------------------------------------------------|
| Soto       | Username<br>Name |            | THERESA_AIMIN<br>Theresa Campl | admin accou       | Entered 30-Jul-2014<br>Changed 23-Jun-2020<br>Last Login 23-Jun-2020 11:45:45,37 Live |                                                                                                                 |
| 1 General  | 2 Account        | Security   | 3 PO / AP                      | 4 Human Resources | 5 Budget                                                                              | Collections 7 Misc B Y Login Hist                                                                               |
| Last Date  | Last Time        | Login Type |                                |                   |                                                                                       |                                                                                                                 |
|            |                  |            | ted Password Re                | set               |                                                                                       |                                                                                                                 |
|            | 0 10:17:09.16    |            |                                |                   |                                                                                       |                                                                                                                 |
|            |                  |            | ted Password Re                |                   |                                                                                       |                                                                                                                 |
|            |                  |            | ted Password Re                | set               |                                                                                       |                                                                                                                 |
|            | 09:28:36.45      |            |                                |                   |                                                                                       |                                                                                                                 |
|            | 09:28:16.37      |            |                                |                   |                                                                                       |                                                                                                                 |
|            |                  |            | ted Password Re                | set               |                                                                                       |                                                                                                                 |
|            | 09:10:38.80      |            |                                |                   |                                                                                       |                                                                                                                 |
|            | 09:10:37.77      |            |                                |                   |                                                                                       |                                                                                                                 |
|            | 0 13:51:17.02    |            |                                |                   |                                                                                       |                                                                                                                 |
| 10-Bec-201 | 9 17:16:07.36    | ive        |                                |                   |                                                                                       |                                                                                                                 |