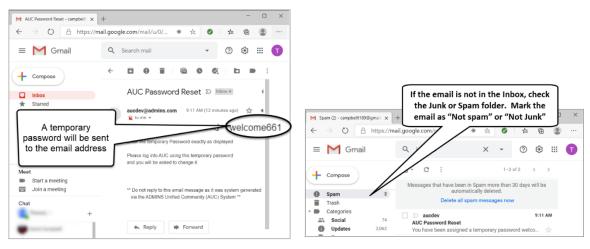

Figure 6 Sample email sent with temporary password

Figure 5 Set up email addresses for AUC users

If the email is not found in the inbox, check the spam or junk folder. Use the password in the email exactly as shown (case sensitive). The system will immediately prompt for a new password.