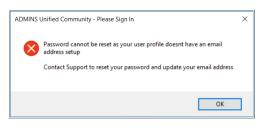

The super-user on the site may view the User Profile ▶ [Y Login History] tab to see logon and password reset activity.

Figure 8 Login History Screen for super-users

If the user profile does not have an email set up, the system will display this message. Contact the super user on your site or **ADMINS** to add an email address to the user profile.

If no email should be associated with the username, contact <a href="mailto:support@admins.com">support@admins.com</a> to reset the password.

[ADM-AUC-SY-8130]