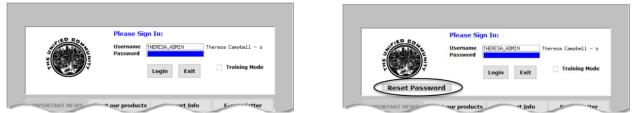

## 4 CHANGE / SET AUC PASSWORDS [Enhancement]

**ADMINS** added a **[Reset Password]** button on the login screen that allows users to reset their own **AUC** passwords. The feature requires an email address on the user profile for the user account.

Figure 4 Before and After – the new Reset Password button on the login screen

ADMINS Unified Community Budget

The email will be sent to the email address on the contact tab of the user profile table. The prompt will show which email address will be used. Check the email account for the new password for **AUC**.