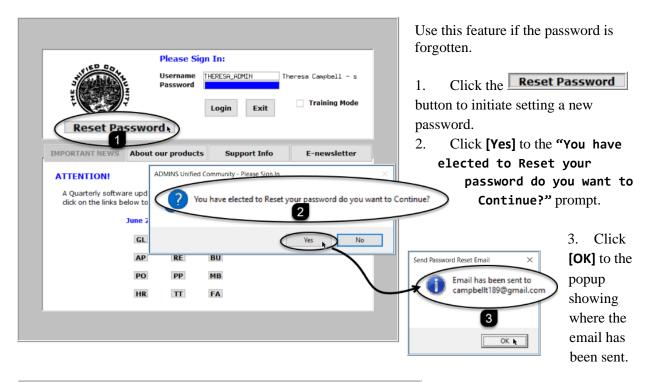

## 4 CHANGE / SET AUC PASSWORDS [Enhancement]

**ADMINS** added a **[Reset Password]** button on the login screen that allows users to reset their own **AUC** passwords. The feature requires an email address on the user profile for the user account.

Figure 4 Before and After – the new Reset Password button on the login screen

ADMINS Unified Community Budget

The email will be sent to the email address on the contact tab of the user profile table. The prompt will show which email address will be used. Check the email account for the new password for **AUC**.