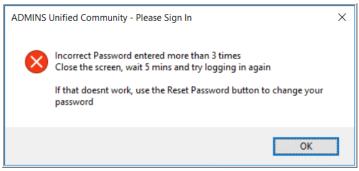

#### 4.1 New Message on Password Errors [Enhancement]

**ADMINS** changed the invalid password message to reflect the availability of the Reset Password button and to let users know that they may try again after five minutes.

Figure 9 New Incorrect Password message

[ADM-AUC-SY-8159]