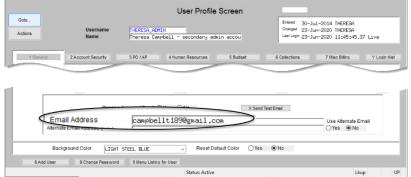

Figure 4 Before and After – the new Reset Password button on the login screen

ADMINS Unified Community Budget

The email will be sent to the email address on the contact tab of the user profile table. The prompt will show which email address will be used. Check the email account for the new password for **AUC**.

Figure 6 Sample email sent with temporary password

Figure 5 Set up email addresses for AUC users

If the email is not found in the inbox, check the spam or junk folder. Use the password in the email exactly as shown (case sensitive). The system will immediately prompt for a new password.