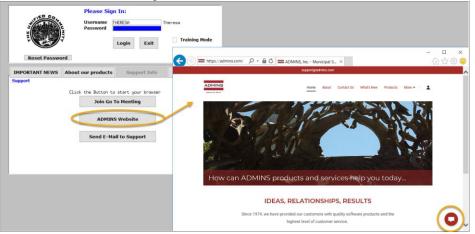

## 5 LOGIN SCREEN SUPPORT INFO TAB [Enhancement]

Many users only use this screen to  $\log in - but$  there are other features available. Click on the **[Support Info]** tab. There are 3 buttons on this screen to easily join a **Go To Meeting**, access the **ADMINS** website or email **ADMINS** support.

## 5.1 [Join Go To Meeting]

| 🎞 ADMINS Unified Community - Please Sign In<br>File Edit Help                                                    | - E ×                                                     | The first button, [Join Go To                                                                                         | 1  |
|------------------------------------------------------------------------------------------------------------------|-----------------------------------------------------------|-----------------------------------------------------------------------------------------------------------------------|----|
| Please Sign In<br>Username<br>Password                                                                           |                                                           | Meeting], brings up the<br>GoToMeeting website, to all<br>joining a GoToMeeting from<br>the AUC server. Enter the nin | n  |
| INPORTANT NEWS About our product<br>Support<br>Click the Button to st<br>Join Go To<br>ADMINS W<br>Send E-Hail t | Reeting GoToMeeting Nature's Sarrais' Paul Artisty Vacuum | Bone data * keyniking, constrained and her meeting                                                                    | ed |