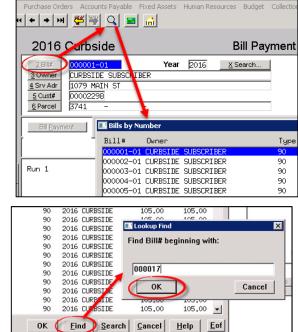

The following screen will display where you may locate a bill by:

- Bill#,
- Name,
- Service Address,
- Customer#
- and more!

| LAUCJ 10205-Bill Payment [mary] |                        |                    |                         |                     |            |                  |                             |          |  |  |  |
|---------------------------------|------------------------|--------------------|-------------------------|---------------------|------------|------------------|-----------------------------|----------|--|--|--|
| <u>File Edit L</u> edgers       | Purchase Orders Accou  | ints Payable 🛛 Fig | <u>k</u> ed Assets Huma | n <u>R</u> esources | Budget     | ⊆ollections      | <u>T</u> ax <u>M</u> otor B | Excise M |  |  |  |
| 🖻 🛍 🎒 H4                        | в∎ 🛃 н + → н 🥙 💥 Q 🖬 🔒 |                    |                         |                     |            |                  |                             |          |  |  |  |
|                                 |                        |                    |                         |                     |            |                  |                             |          |  |  |  |
|                                 | 2016 Curbs             | ide                |                         | В                   | ill Pay    | ment             |                             |          |  |  |  |
| <u>G</u> oto                    | 2 Bill# 000001         | -01                | Year 20;                | 6 XS                | earch      |                  |                             | Tender   |  |  |  |
| 0                               |                        | DE SUBSCRIBE       |                         |                     |            | (                | Cash-Coin                   |          |  |  |  |
| Actions                         | 4 Srv Adr 1079 M       |                    |                         |                     |            | C                | ash-Paper                   |          |  |  |  |
|                                 | <u>5</u> Cust# 000022  |                    |                         |                     |            | . –              | Check                       |          |  |  |  |
|                                 | <u>6</u> Parcel 3741   |                    | •                       |                     |            |                  | Other                       |          |  |  |  |
|                                 | Bill <u>P</u> ayment   | Detail Payment     | t Transactio            | ns <u>Q</u> 1       | frx Summa  | ry <u>0</u> Atta | achment (1)                 |          |  |  |  |
|                                 |                        |                    | Charg                   | je Net              | Bill       | Paid             | Refund                      | A        |  |  |  |
| Bill Type                       | Curbside A May-O       | et                 | 110.0                   | 0 110               | 0.00       | 110,00           |                             |          |  |  |  |
|                                 |                        |                    |                         |                     |            |                  |                             |          |  |  |  |
| Reprint Bill                    |                        |                    |                         |                     |            |                  |                             |          |  |  |  |
| Ere all Dill                    |                        |                    |                         |                     |            |                  |                             |          |  |  |  |
| Email Bill                      |                        |                    |                         |                     |            |                  |                             |          |  |  |  |
|                                 | Bill Totals            |                    | 110.0                   | 0 110               | 00.00      | 110,00           |                             |          |  |  |  |
|                                 | Service Address        |                    |                         | Current Ma          | ailing Add | ress             |                             |          |  |  |  |
|                                 | 1079 REALTY TRUS       | Г                  |                         | CURBSIDE            | SUBSCRI    | BER              |                             |          |  |  |  |

### 1.1. Search by Bill#

Click the **BILL#** button and then click on the magnifying glass of to search.

Click **FIND** and enter the desired bill number. The leading zeroes must be entered. Highlight the desired bill and click **OK**.