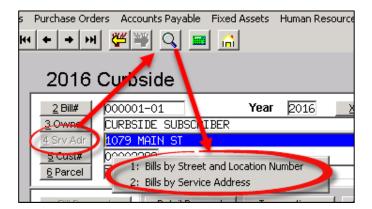

## 1.3. Search by Service Address

Click the **SRV ADR** button and then click on the magnifying glass to search.

Q

1: Bills by Street and Location Number

| 2 Bill#        | 005047-01 Year 2016                    |  |
|----------------|----------------------------------------|--|
| <u>3</u> Owner | CURBSIDE SUBSCRIBER                    |  |
| 4 Srv Adr      | 390 WESTFORD RD                        |  |
| 5 Cust#        | 0000004                                |  |
| 6 Parcel       | 1: Bills by Street and Location Number |  |
|                | 2: Bills by Service Address            |  |

| Street      | Nu                          | wher Billing Type | Year   | Bill*     |  |
|-------------|-----------------------------|-------------------|--------|-----------|--|
| WESTFORD RD |                             | 390 Curbside      | 2016   | 005047-01 |  |
| WESTFORD RD |                             | 390 Curbside      | 2016   | 005047-01 |  |
| WESTFORD RD |                             | 390 Curbside      | 2016   | 005047-02 |  |
| WESTFORD RD |                             | 390 Curbside      | 2015   | 001682-01 |  |
| WESTFORD RD |                             | 390 Curbside      | 2015   | 001682-02 |  |
| WESTFORD RD |                             | 200.0.1.1.1       | 2014   | 001681-02 |  |
| WESTFORD RD | 🔜 Lookup Find               |                   | × 2014 | 001683-01 |  |
| WESTFORD RD | Find Street beginning with: |                   | 2013   | 001680-01 |  |
| WESTFORD RD | This ouccer beginning with. |                   | 2013   | 001683-02 |  |
| WESTFORD RD |                             |                   | 2012   | 001683-01 |  |
| WESTFORD RD | ANNUR                       |                   | 2012   | 001692-02 |  |
| WESTFORD RD | ANNOR                       |                   | 2011   | 001677-01 |  |
| WESTFORD RD |                             | Cancel            | 2011   | 001680-02 |  |
| WESTFORD RD | ОК                          | Cancer            | 2010   | 001690-02 |  |
| WESTFORD RD |                             | 390 constae       | 2010   | 001691-01 |  |
| WESTFORD RD |                             | 390 Curbside      | 2009   | 001698-02 |  |