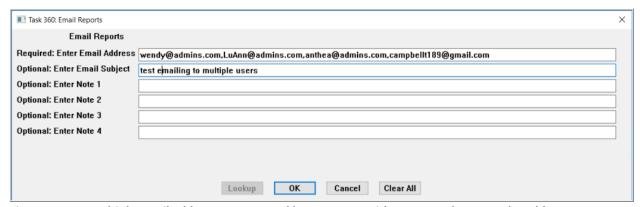

#### **EMAILING FROM AUC**

ADMINS allows emailing a report or document to multiple addresses simultaneously. Separate each email address with a comma, as shown below. Currently, there is a maximum of eighty characters available in the email address field.

Do not use spaces between the email addresses.

Figure 1 Enter multiple email addresses, separated by a comma, with no spaces between the addresses

[ADM-AUC-SY-8164]