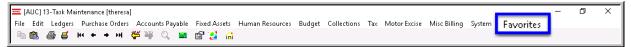

Figure 1 Select Favorites > User Favorites to access the screen and make selections.

The screen will allow the selection of up to 45 items to be available on the **Favorites** screen. The available screens will be limited to those to which each user is allowed access. All menu, department and account security will remain in effect. Users will make selections from menus.