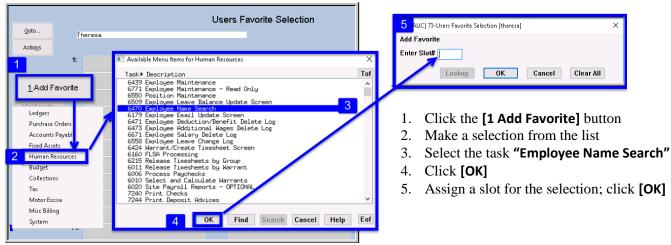

Figure 2 Steps to create a favorites screen

In the example shown a user has chosen the AP/PO Dashboard and also the PO Query screen.

Figure 3 A user's selections

- 1. The [1 Add Favorite] button displays a menu of available tasks
- 2. The [2 Del Favorite] button allows the removal of a favorite from a slot
- 3. The user's name as entered in the user profile screen
- 4. A favorite task in slot #1
- 5. A second favorite task in slot #3