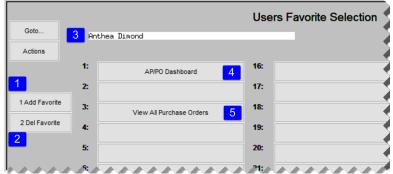

Figure 2 Steps to create a favorites screen

In the example shown a user has chosen the AP/PO Dashboard and also the PO Query screen.

Figure 3 A user's selections

- 1. The [1 Add Favorite] button displays a menu of available tasks
- 2. The [2 Del Favorite] button allows the removal of a favorite from a slot
- 3. The user's name as entered in the user profile screen
- 4. A favorite task in slot #1
- 5. A second favorite task in slot #3