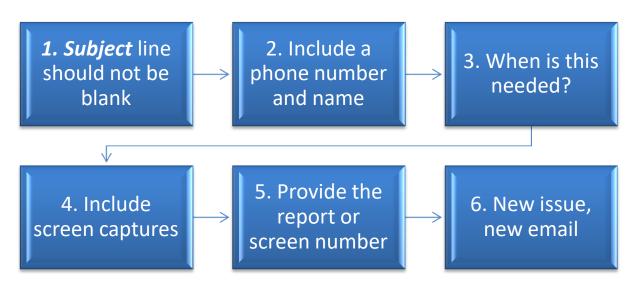

## 4. WANT FASTER RESPONSE ON SUPPORT REQUESTS?

To improve the user experience when emailing <u>support@admins.com</u> for assistance, please include the following information on the email:

- 1. A *Subject:* line should briefly describe the request for example, *Subject:* Timesheet Entry Screen help needed, or *Subject:* Posting Disbursements need assistance.
- 2. Include your **full name** and **contact information**, including the **best phone number** to use when support staff call you.
- 3. How critical is the request? Is it *urgent*, as in trying to make a **4PM deadline for a bank ACH file**? If it is for the next time, let us know the next time the process will be run.
- 4. We love **pictures** they are worth a thousand words–include screenshots when relevant.
- 5. We love words, too, so describe the problem, and include a **report number** or **screen number** if known.
- 6. Start a **new email for a new issue**. Use **Reply All** to include the entire support team and allow seamless escalation for complex requests.