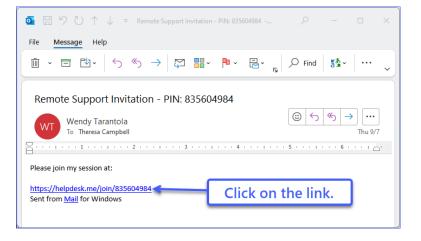

# 5 Using GoToResolve

AUC support staff will use a new tool called "GoToResolve" to allow users to share their screens more easily.

We will telephone you first to review the problem. Then we will send an e-mail with a link to click on.