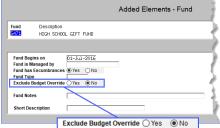

#### Ledgers Account Maintenance Account Elements [Fund] [X Added Fund Data]

From the Maintain Elements – Fund table, click on **[X-Added Fund Data]** to view the additional information for the fund. To exclude the fund from budget override approvals, set the **O** Yes radio button. If the button is set to **O** No, which is the default, the normal budget override checks are performed.