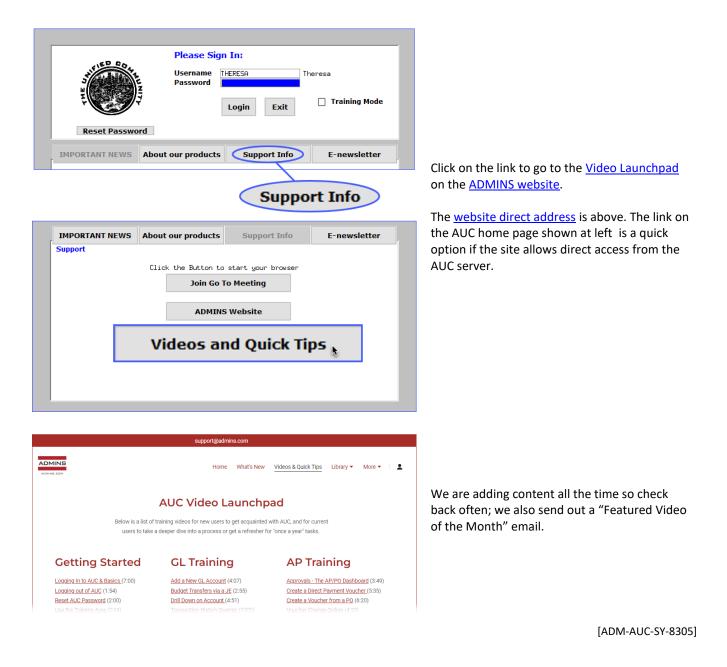

|



For POs with multiple lines, all the *methods must be the same*. If one line is set to "A", all lines must be set to "A".

[ADM-AUC-PO-634]

# 5 Using GoToResolve



AUC support staff will use a new tool called "GoToResolve" to allow users to share their screens more easily.

We will telephone you first to review the problem. Then we will send an e-mail with a link to click on.



ADMINS Unified Community Purchase Orders



[ADM-ADM-ADM-6500]

# 6 Help Reference Library & ADMINS Website Updates

Added the following new or updated content to the Help Reference Library and the <u>ADMINS.com</u> website.



#### 6.1 New Content in the Help Reference Library

Year End Processing

PO-760 PO Rollovers

[Updated]

# 6.2 Access Videos & Quick Tips from the AUC Login Screen