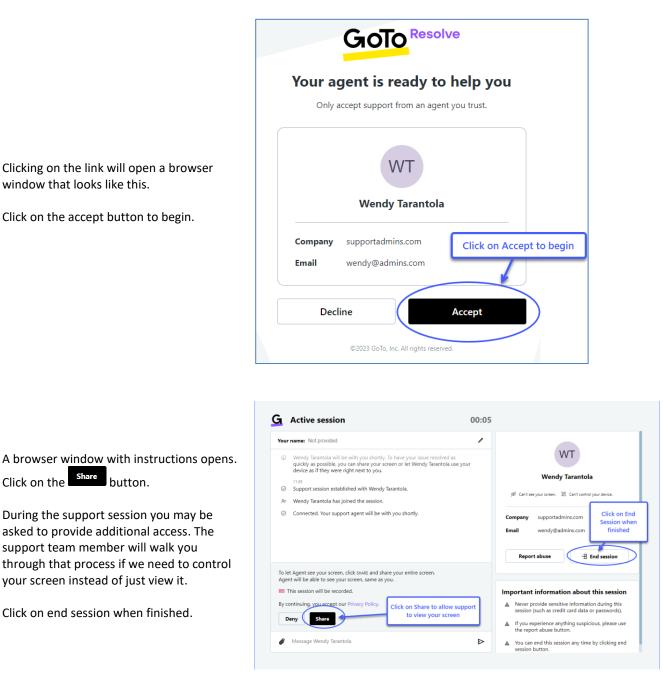

# 5 Using GoToResolve

AUC support staff will use a new tool called "GoToResolve" to allow users to share their screens more easily.

We will telephone you first to review the problem. Then we will send an e-mail with a link to click on.