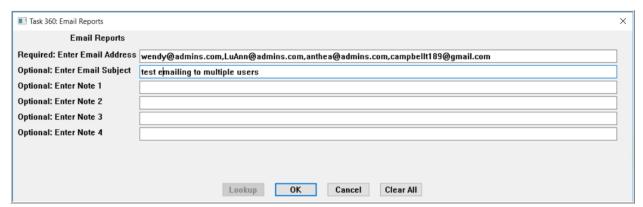

## 1. EMAILING FROM AUC

ADMINS allows emailing a report or document to multiple addresses simultaneously. Separate each email address with a comma, as shown below. Currently, there is a maximum of eighty characters available in the email address field.

Do not use spaces between the email addresses.

Figure 1 Enter multiple email addresses, separated by a comma, with no spaces between the addresses

[ADM-AUC-SY-8164]