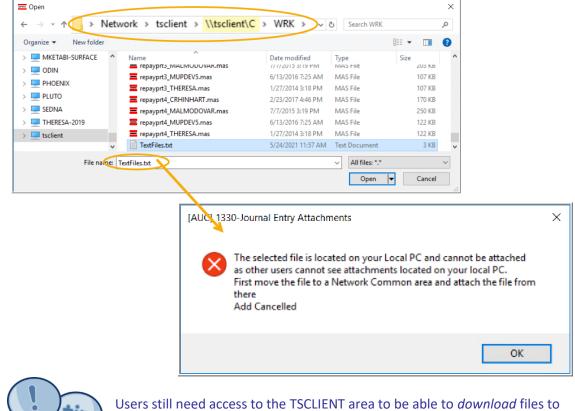

## 2.1. Prevent Attaching Files Residing on Local Workstations

ADMINS made a change to prevent users attaching files from local workstations:

On the Attachment entry screens, if the file being attached has "TSCLIENT" in the path (or even the filename), the system will reject it and display this message:

their local workstations, such as files to be transmitted to 3<sup>rd</sup> parties.