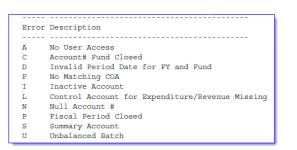

To trap Control Account errors, the error code "L" in the error report identifies if there is a Revenue or Expenditure Control Account missing.

If an error exists a message will pop up, and the error will be reported on the Receipt GL Posting Error Report.

#### Figure 5 Before – the list of errors in random order

Figure 6 After – the errors are listed in alphabetical order

[ADM-AUC-RC-8626]

Before the software update, the errors were listed at the bottom of the report in order of when the error checking was added. Now the errors are listed in alphabetical order to make the descriptions easier to find.