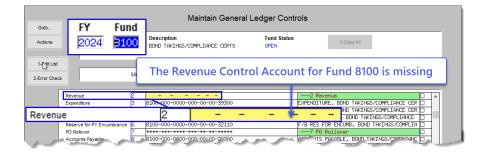

# 3 Posting Receipt Batches [Enhancement]

Occasionally a Receipt without a valid Revenue or Expenditure Control account created an unbalanced GL Batch for posting to the General Ledger. The issue was not evident to the user because it had to do with Control Accounts, which many Collections Users are unaware of.

In this image, the Revenue Control account for Fund 8100 is missing:

When a receipt batch is posted, the posting process now checks that the account in the Chart of Accounts has a corresponding entry in the General Ledgers Control Account for the fund or for the account.

To trap Control Account errors, the error code "L" in the error report identifies if there is a Revenue or Expenditure Control Account missing.

If an error exists a message will pop up, and the error will be reported on the Receipt GL Posting Error Report.