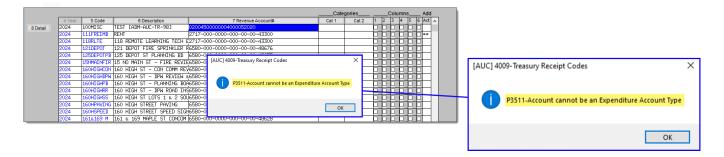

## 4.2.1 The TR Code Detail Screen

In this example, I entered a **Fund Equity** account on the 2<sup>nd</sup> Debit line.

The system popped up a message that the Account cannot be a Fund Equity Account type.

This error checking is done on all the account lines when creating a Treasury Receipt Code. The error checking is not retroactive; existing codes with accounts are not checked.

| Goto         | Treasury Receipt Codes                                                                                                                                                                       |   |
|--------------|----------------------------------------------------------------------------------------------------------------------------------------------------------------------------------------------|---|
| Actions      | Cash Account +++++ 000-000-00-00-00-00-000<br>Override Cash Account                                                                                                                          |   |
|              | Year         2024         Do Not Post?         Require Line Note?         Default           Code         [COMTSC         FEST         FRDM-4UC-TR-983         Allow Override?         Amount |   |
| 1 Summary    | Accounts Description Amount                                                                                                                                                                  |   |
| 2 Edit List  | 1st Debit         0100-000-0000-000-00-10400         CASH, TRRSH           1st Credit         [0100-000-0000-000-00-48400         MISCELLANEOUS REVENUE                                      |   |
| 3 Error List | Znd Debit         0100000000000000000000000000000000000                                                                                                                                      | < |
|              | 3rd Debit 0000-000-000-000-00-00-00000<br>3rd Credit 0000-000-000-00-00-00000                                                                                                                |   |
|              | 4th Debit 0000-000-000-000-00-00-000000 P3510-Account cannot be a Fund Equity Account Type                                                                                                   |   |
|              |                                                                                                                                                                                              |   |
|              | Create Supplement Appropriation JE  Mapped SA Account 0000-000-0                                                                                                                             |   |