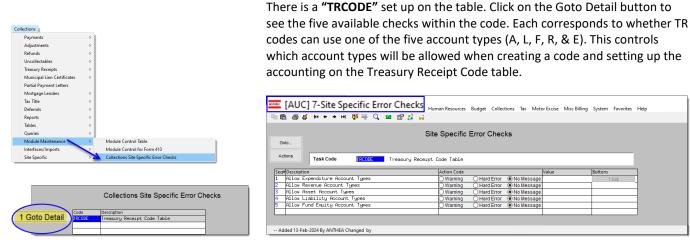

# 4.1 TR Code Site Specific Error Checking

To access the new screen, from the menu, select:

#### **Collections** Module Maintenance Collections Site Specific Error Checks

When installed with the software update, the Site-Specific Error Checks for TRCODE will all be set to **O** No Message. Set them up accordingly.

# 4.2 Impact on TR Code Setup

To illustrate how this works, I have set up the table with a:

• Hard Error for Asset, Liability, and Fund Equity account types, a

• Warning for Expenditure Account types, and

• No Message for Revenue Account types.

|              |                           | Site Specific Error Checks          |       |         |
|--------------|---------------------------|-------------------------------------|-------|---------|
| Goto         |                           |                                     |       |         |
| Actions      | Task Code TRODE           | Treasury Receipt Code Table         |       |         |
| Seq#Descript | ion                       | Action Code                         | Value | Buttons |
| 1 Allow      | Expenditure Account Types | Warning O Hard Error O No Messa     | ige   | 1 Edit  |
| 2 Allow      | Revenue Account Types     | 🔿 Warning 🛛 🔿 Hard Error 💿 No Messa | ige   |         |
| 3 Allow      | Asset Account Types       | ○ Warning                           | ige   |         |
| 4 Allow      | Liability Account Types   | 🔿 Warning 💿 Hard Error 🔿 No Messa   | ige   |         |
| 5 Allow      | Fund Equity Account Types | O Warning O Hard Error O No Messa   | ige   |         |
|              |                           |                                     |       |         |
|              |                           |                                     |       |         |