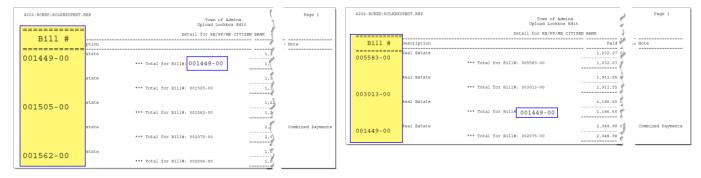

#### Original version - in descending order by Bill Number

#### "New" version sorted in the same order as the bank file.

Figure 4 Shows the two versions of the report

[ADM-AUC-RC-8634]