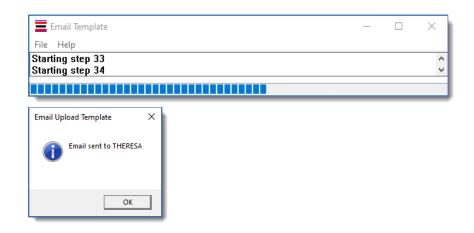

Click on **ok**; the system will display a progress bar, and then a popup announcing that the email was sent to the specified user.

### December 2023

The email will look like this and will have the template for the spreadsheet attached. Click to open the attachment in Excel. The fields in red are required; enter the data and save the spreadsheet as a .csv file in a location that is available to the AUC server.