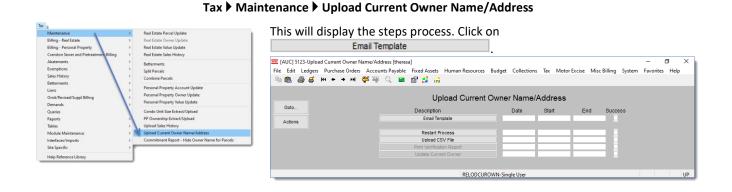

# 1 Upload Current Owner Name & Address [Enhancement]

There are times when it would be convenient to upload a spreadsheet of new owner names and addresses for existing parcels within AUC. **ADMINS** created a steps process that will update the CURRENT OWNER file with a new name and address. This change in ownership for the current owner will also be logged with a specific code CUROWNUPD so that it can be tracked. To access the process, from the menu, select:

#### Email Template

Enter the AUC username of the person updating the spreadsheet. If the AUC username is not known, use the Lookup to choose from a list of usernames.

| 🔳 Task 5124: Email Template |                            | × |
|-----------------------------|----------------------------|---|
| Email Template              |                            |   |
| Required: Enter Username    |                            |   |
|                             |                            |   |
|                             |                            |   |
|                             | Lookup OK Cancel Clear All |   |