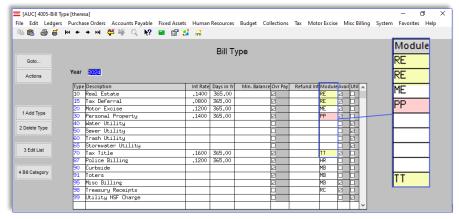

# 3 Owner Update Screen Edit List [Fix]

Before the software update, when the Edit List was **Run as** • Excel, only the first Address Line (shown in Figure 2 in Column "E") was included on the Excel output.

ADMINS added the four additional address lines to the Excel output for the edit list (shown Figure 2 in columns "F" through "I". These columns are shown on the CSV file, as well as the PDF. An example of each is shown.