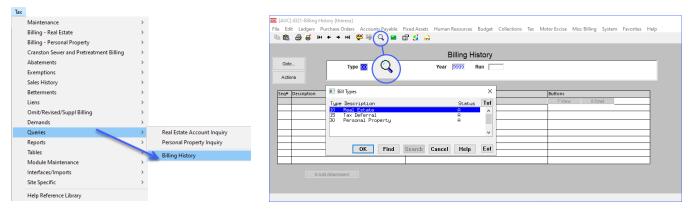

# 2 Billing History Query Screen [Enhancement]

**ADMINS** enhanced the billing history query screen with a lookup on type. To access the query screen, from the menu, select:

#### Tax ▶Queries ▶Billing History

Once a type is selected the most current record for that type will be presented; use the black arrows or page up and down to find a different quarter or year.

| +    | M                                      | Billing History                    |      |         |      |      |
|------|----------------------------------------|------------------------------------|------|---------|------|------|
| Act  | Type 10 Real F                         | state                              | Year | 2024    | Run  | 1    |
| Seq# | Description                            | Filename                           |      | Buttons |      |      |
| 1    | LY Adjusted Tax (for prelim billing re | co_RE_LYTax_5293_BETSYC.pdf        |      | 7 View  | 8 En | nail |
| 2    | Bills Excluded from Printing           | RE_NoPrt_Bill_5295_SMATAR.×ml      |      |         |      |      |
| 3    | Dropped Bills                          | REDrop_5296_BETSYC.pdf             |      |         |      |      |
| 4    | Added Bills                            | REAdd_5297_BETSYC.pdf              |      |         |      |      |
| 5    | Parcels with New Bill Numbers          | AcqNewBills_5410_BETSYC.pdf        |      |         |      |      |
| 6    | Parcels Not Receiving a Bill This Year | AcqNoBills_5415_BETSYC.pdf         |      |         |      |      |
| 7    | Print Tax Summary                      | TaxSum_5545_BETSYC.pdf             |      |         |      |      |
| 8    | Calculate Taxes Summary Report         | TaxCalcSum_5548_BETSYC.pdf         |      |         |      |      |
| 9    | Calculate Taxes Detail Report          | TaxCalcDet_5549_BETSYC.pdf         |      |         |      |      |
| 10   | Print Commitment/Billing Register      | Connitment_5550_SMATAR.pdf         |      |         |      |      |
| 11   | Real Estate Alpha Print Sequence List  | RE_BillPrint_SeqList_SMATAR.xml    |      |         |      |      |
| 12   | Billing File Summaries                 | BillFileSum_5557_SMATAR.pdf        |      |         |      |      |
| 13   | Print Billing Register                 | BillReg_5565_SMATAR.pdf            |      |         |      |      |
| 14   | Preliminary Commitment Sheet           | TaxClcCom_5566_BETSYC.pdf          |      |         |      |      |
| 15   | Billing GL Posting                     | Bill_GL_Post_5567_LGENTILE.PDF     | -    |         |      |      |
| 16   | Closed Betterments                     | UnBilled_Bettants_5579_BETSYC.pd   | f    |         |      |      |
| 17   | No Print Bills Summary                 | NoPrtSum_SMATAR.pdf                |      |         |      |      |
| 18   | LA4 Group Report                       | LA4_Group_5806_BETSYC.pdf          |      |         |      |      |
| 19   | Null Report to get title for Bill Hist | or RE_2024_1_ExportList_SMATAR.PDF |      |         |      |      |