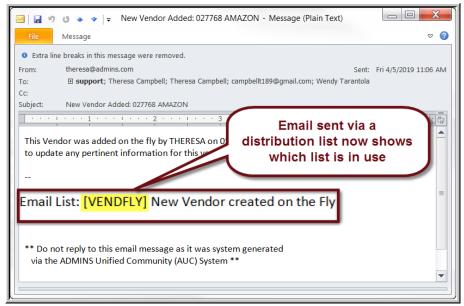

The Email List Name and **Description** is now included in the body of the email to identify the origin of the email. This will help when users are receiving emails but are not sure where the email originates or why a particular user is receiving the email. In Figure 7, the **Email Distribution List** named "VENDFLY" was used by the system to notify users that a new vendor was created.

Figure 7 System generated email identifies the Email List [Name] & Description

If the distribution needs to change, the list may be edited. Detailed instructions are available in the Help Reference Library for each module, for example, **RE-740 Email Distribution Lists**.