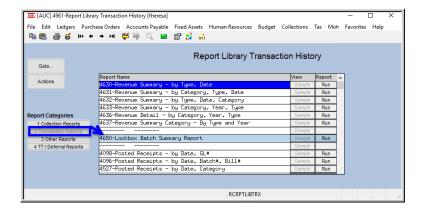

## 2.3. #4650 Lockbox Summary Report [Enhancement]

**ADMINS** added totalling options to the Lockbox Batch Summary Report. Run the report by selecting **Collections** ▶ **Report Library** ▶ **[2 Transaction Reports]** ▶ **#4650 Lockbox Summary Report**.

Figure 4 Before and After-Lockbox Summary Report prompt -added a "Total by" selection radio button

If **Total by O Lockbox Type** is selected, all dates within the specified range for a lockbox type will be listed and a total at the end of each lockbox type will be provided.