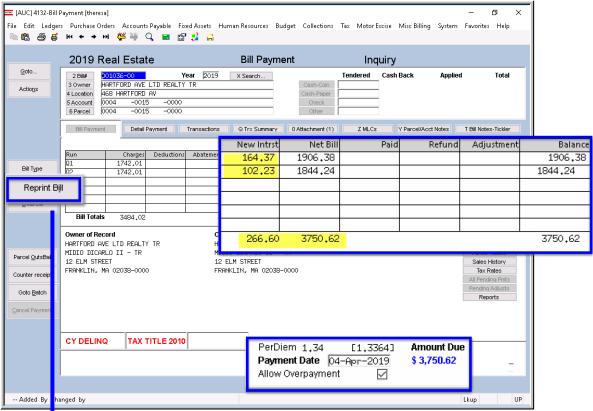

**ADMINS Unified Community** 

Figure 2 The Bill Query screen shows the detail, including interest due

Figure 3 Excerpt from a bill reprint

The excerpt from a bill reprint in Figure 3 also shows the interest as of a date.

Bill reprints and information provided from the bill query screen are the preferred method for providing responses to inquiries. In this example, the interest of \$266.50 added to the tax balance of \$3,484.02 for a total of \$3,750.62.