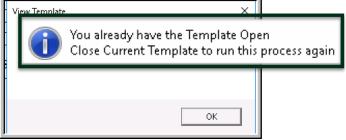

## 4. EXCEL® TEMPLATES [Fix]

**ADMINS** provides **Excel®** spreadsheets used for a variety of upload purposes. Prior to the software update, when accessing a template, if a user tried to open a second copy of the template, the process terminated, bringing the user to the support page.

Figure 8 Before - if the template was already open, process brought the user to the support page

This was corrected and users will instead be informed that the template is already open.

Figure 9 After – message instructing the user to close the open template prior to running the process again