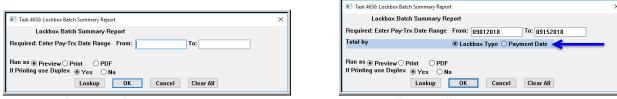

Figure 4 Before and After-Lockbox Summary Report prompt -added a "Total by" selection radio button

If **Total by O Lockbox Type** is selected, all dates within the specified range for a lockbox type will be listed and a total at the end of each lockbox type will be provided.

Figure 5 – Lockbox Summary Report with totals for each lockbox type

If **Total by ② Payment Date** is selected, this will sort the report by payment date and give lockbox type total on change of date. The activity for the **TAX-CITIZENS** type is highlighted in **Figure 6**.

The legend at the bottom of the last page of the report will indicate which way the report was run; either by Payment/Trx Date or by Lockbox Type.

| Se | Selection Legend: Total by Payment/Trx Date |  |  |
|----|---------------------------------------------|--|--|
| Se | election Legend: Total by Lockbox Type      |  |  |