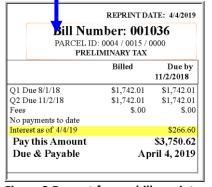

**ADMINS Unified Community** 

Figure 2 The Bill Query screen shows the detail, including interest due

Figure 3 Excerpt from a bill reprint

The excerpt from a bill reprint in Figure 3 also shows the interest as of a date.

Bill reprints and information provided from the bill query screen are the preferred method for providing responses to inquiries. In this example, the interest of \$266.50 added to the tax balance of \$3,484.02 for a total of \$3,750.62.