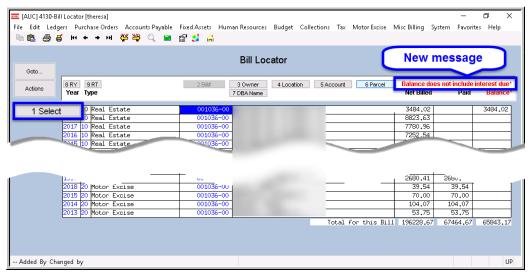

# 1. QUERIES ▶ Bill Locator Screen ▶ Balance W/O Interest Message [Enhancement]

The Bill Locator screen provides a rapid way to retrieve a bill and includes a Balance column. ADMINS added a message to the screen as a reminder that the balance shown on this screen does not include interest due. Select Collections Queries ▶ Bill **Locator** to view this change.

Figure 1 The Bill Locator screen balance column does not include interest due

Drill down to the bill using the [1 Select] button for complete information, including interest as of a specified date.

Real Estate Tax