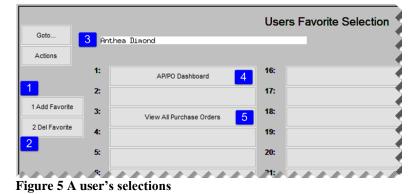

Figure 4 Steps to create a favorites screen

In the example shown in Figure 5 a user has chosen the AP/PO Dashboard and also the PO Query screen.

1. The **[1 Add Favorite]** button displays a menu of available tasks

- 2. The **[2 Del Favorite]** button allows the removal of a favorite from a slot
- 3. The user's name as entered in the user profile screen
- 4. A favorite task in slot #1
- 5. A second favorite task in slot #3