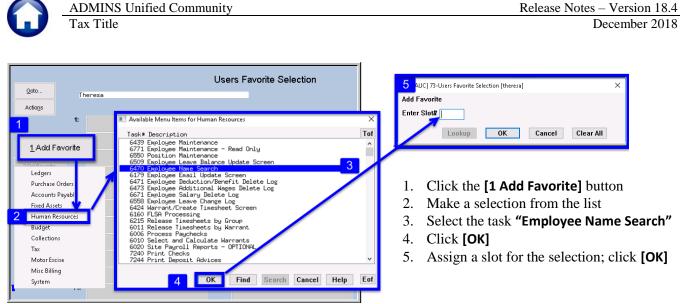

| F | [AUC] 13-Task Maintenance [theresa] — 🗇 🗙 |      |         |                 |                  |              |                 |        |             |     |              |              |        |           |  |  |
|---|-------------------------------------------|------|---------|-----------------|------------------|--------------|-----------------|--------|-------------|-----|--------------|--------------|--------|-----------|--|--|
| L | File                                      | Edit | Ledgers | Purchase Orders | Accounts Payable | Fixed Assets | Human Resources | Budget | Collections | Tax | Motor Excise | Misc Billing | System | Favorites |  |  |
| l |                                           | Ê.   | 85      | M + + M (       | 🥰 💥 🔍 🔳          | 🖻 🛃 🔺        |                 |        |             |     |              |              |        |           |  |  |

Figure 3 Select Favorites > User Favorites to access the screen and make selections.

The screen will allow the selection of up to 45 items to be available on the **Favorites** screen. The available screens will be limited to those to which each user is allowed access. All menu, department and account security will remain in effect. Users will make selections from menus.

Figure 4 Steps to create a favorites screen

In the example shown in Figure 5 a user has chosen the AP/PO Dashboard and also the PO Query screen.

1. The **[1 Add Favorite]** button displays a menu of available tasks

- 2. The **[2 Del Favorite]** button allows the removal of a favorite from a slot
- 3. The user's name as entered in the user profile screen
- 4. A favorite task in slot #1
- 5. A second favorite task in slot #3