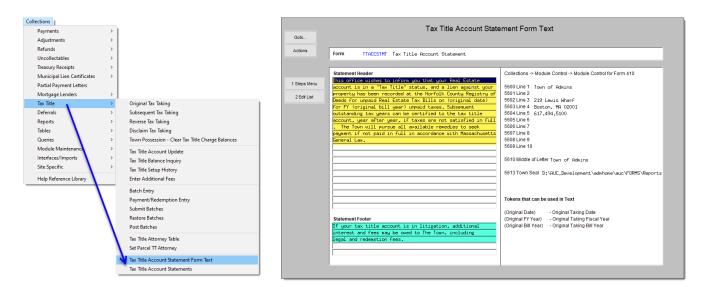

## 1 Tax Title Account Statement Forms Text

The Tax Title Account Statement uses a "Forms Text" table to allow each site to define what wording will print on the statement. Before the Software Update, the only way to access the table was via the Tax Title Statement Steps menu. Now, there is an additional way to access the table. From the menu, select:

#### Figure 1 Accessing the Tax Title Account Statement Forms Table from the primary pull down menu

Use caution as there is one table for all users running this process, so changes made will affect all statements.

### 1.1 Sample Tax Title Account Statement

This is an excerpt from the Tax Title Account statement. The highlighting shows the two text blocks that represent some of the data shown on the statement and correlate with the image above. For detailed instructions, please see

RC-480 Tax Title Account Statements.

The table shown here is a sample and may differ from what is used on each site.