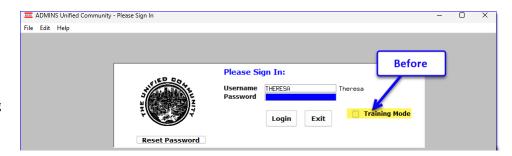

**ADMINS** changed the location of the Training Mode option to be above the Password field, to help users select it before entering the password.

To access the Training area, select the **O** Yes option before typing in the password. After entering the password, you cannot switch the radio button for this session.