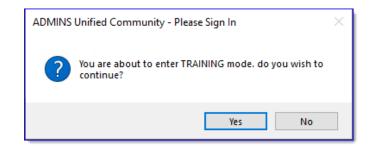

(The default is **O** No; typing the password and {Enter} will go to Live).

To proceed to Training mode, click on "yes" if the Training mode radio button is set to **OYes**, and you can go straight to training by pressing {Enter} (without clicking on any button).

Press No to log in to live.