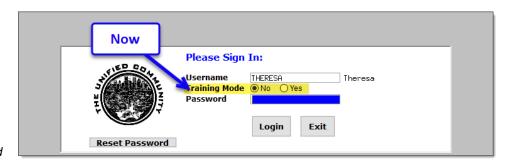

**ADMINS** changed the location of the Training Mode option to be above the Password field, to help users select it before entering the password.

To access the Training area, select the **O** Yes option before typing in the password. After entering the password, you cannot switch the radio button for this session.

(The default is **O** No; typing the password and {Enter} will go to Live).

To proceed to Training mode, click on "yes" if the Training mode radio button is set to **OYes**, and you can go straight to training by pressing {Enter} (without clicking on any button).