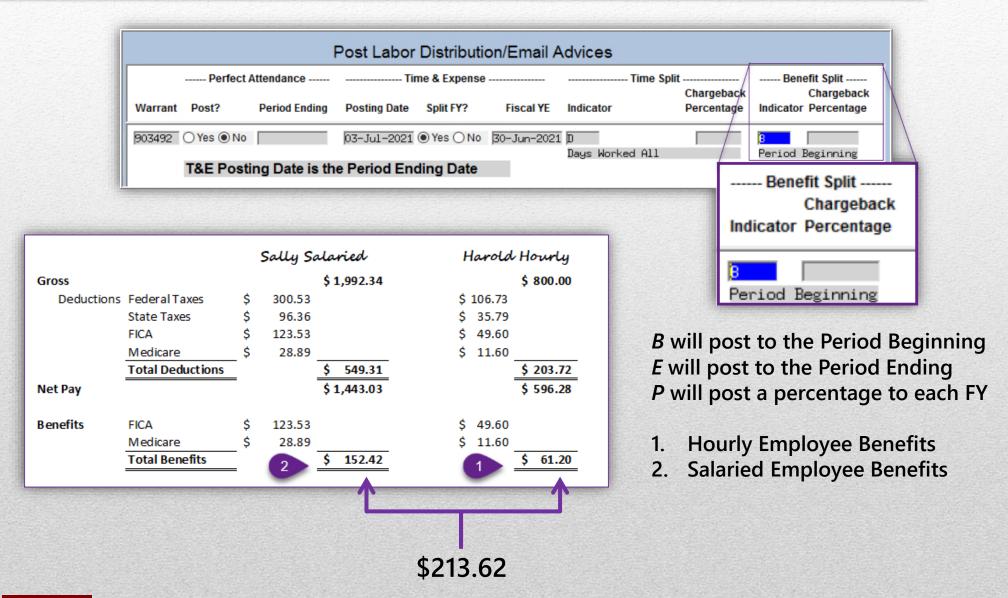

# Time Split Indicator: "D" Days Worked All

Option D. Days Worked, All Employees

The timesheet work date is the basis for posting labor expenses for *all* employees.

|                    |            | F             | ost Labor      | Distribution | on/Email A  | dvices                |            |                      |  |
|--------------------|------------|---------------|----------------|--------------|-------------|-----------------------|------------|----------------------|--|
| Perfect Attendance |            |               | Time & Expense |              |             | Time Split Chargeback |            | •                    |  |
| Warrant            | Post?      | Period Ending | Posting Date   | Split FY?    | Fiscal YE   | Indicator             | Percentage | Indicator Percentage |  |
| 903587             | ) Yes ⊚ No |               | 02-Ju1-2022 (  | ● Yes ○ No   | 30-Jun-2022 | D<br>Days Worked All  |            | B Period Beginning   |  |

# Benefit Split Indicator: B – Warrant Period Beginning

All benefit expenses will be based on the period start date.

| В                        | Benefits Expense in Beginning Period |            |    |       |           |  |  |  |  |
|--------------------------|--------------------------------------|------------|----|-------|-----------|--|--|--|--|
|                          | Sall                                 | y Salaried | На | urly  |           |  |  |  |  |
| "Old Fiscal Year" - 2022 |                                      |            |    |       |           |  |  |  |  |
| Medicare                 | \$                                   | 28.89      | \$ | 11.60 |           |  |  |  |  |
| FICA                     | \$                                   | 123.53     | \$ | 49.60 |           |  |  |  |  |
| Total Benefits           | \$                                   | 152.42     | \$ | 61.20 | \$ 213.62 |  |  |  |  |