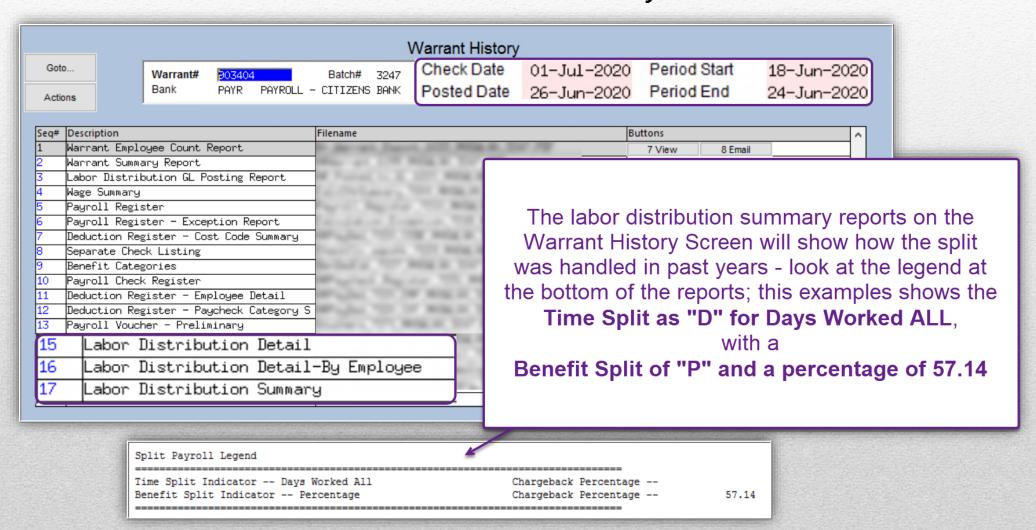

k Date 01-Jul-2022 Batch 3527 NoTimesheet ○ Yes ● No | 0 Notes Status Posted Unposted Void/Manual |

Pay period is all within FY 2022; check date and cash posts 2023.

Warrant #903586

Period Beginning: Sunday, June 19

Period Ending: Saturday, June 25

Check Date: Friday, July 1



The Split button is ⊙No, but the Fiscal Year is crossed due to the check date.



## Preparing for Split



Decide on which method to use for Time

Decide on which method to use for Benefits

Set up Accrued Payroll Accounts

Review how employees are paid (hourly vs. salaried)

Note: Even if not doing a FY split, if the check date is in new FY, & work dates in FY, a GL batch will be created for each year



### How to Decide on the Split?



#### **Human Resources** ▶ Queries ▶ Warrant History ▶ Select Warrant





# Accrued Payroll Account



All funds, both "old" & "new" fiscal years must have the *accrued* payroll account set on line #14 of the General Ledger Controls Table

#### Ledgers ▶ Account Maintenance ▶ General Ledger Controls

|             |            |              | Maintair                    | n General Ledger Controls       |                     |
|-------------|------------|--------------|-----------------------------|---------------------------------|---------------------|
|             | FY<br>2022 | Fund<br>1000 | Description<br>GENERAL FUND | Fund Status<br>OPEN             | 3-Clear All         |
|             |            | Line         | Account Number              | Description                     | Summarize Postings? |
| Accrued Pay | roll       | 14           | 1000