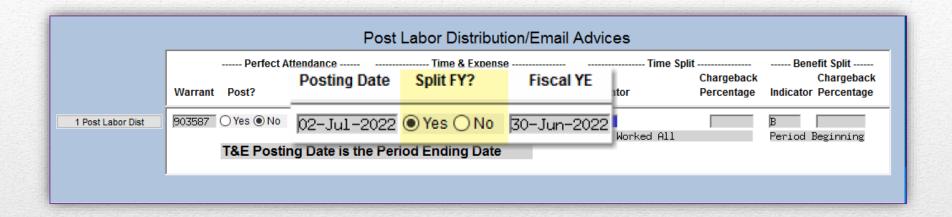

# Time Split Indicator: "D" Days Worked All

Option D. Days Worked, All Employees

The timesheet work date is the basis for posting labor expenses for *all* employees.

|                    |            | F             | ost Labor      | Distribution | on/Email A  | dvices                |            |                      |  |
|--------------------|------------|---------------|----------------|--------------|-------------|-----------------------|------------|----------------------|--|
| Perfect Attendance |            |               | Time & Expense |              |             | Time Split Chargeback |            | •                    |  |
| Warrant            | Post?      | Period Ending | Posting Date   | Split FY?    | Fiscal YE   | Indicator             | Percentage | Indicator Percentage |  |
| 903587             | ) Yes ⊚ No |               | 02-Ju1-2022 (  | ● Yes ○ No   | 30-Jun-2022 | D<br>Days Worked All  |            | B Period Beginning   |  |