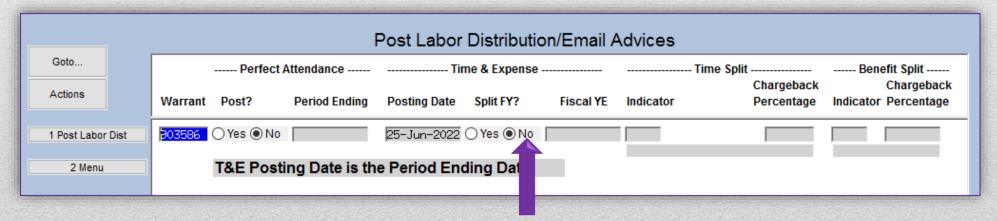

Pay period is all within FY 2022; check date and cash posts 2023.

Warrant #903586

Period Beginning: Sunday, June 19

Period Ending: Saturday, June 25

Check Date: Friday, July 1

The Split button is ⊙No, but the Fiscal Year is crossed due to the check date.

### Two GL Batches?

The Split button is ⊙No, but the Fiscal Year is crossed due to the check date.

ADMINS