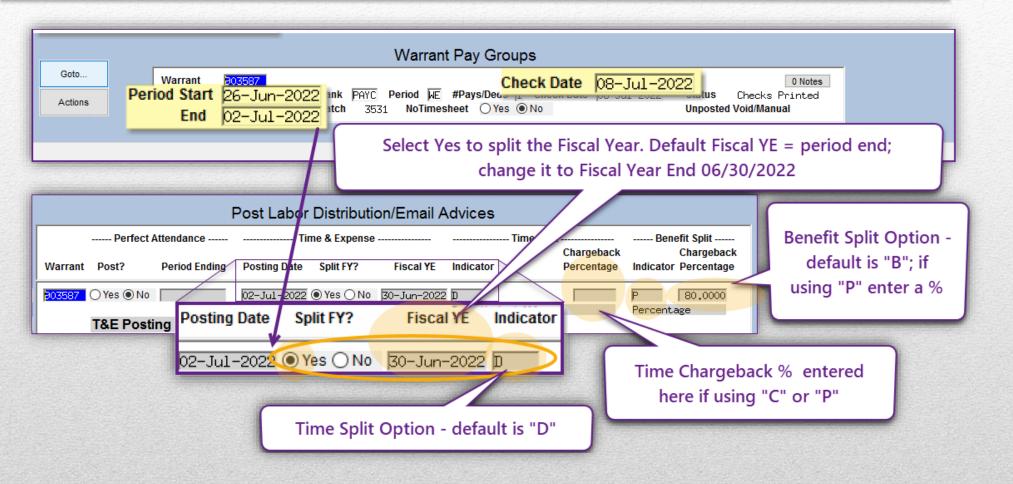

### Post Labor Distribution Screen

Split FY "⊙Yes" Radio button is selected; different options will be shown.

## Time Split

# Three options – D, C, or P Hourly vs. Salaried Employees

## **Time Split Options**

#### D – Days Worked All

The timesheet work date will be used as a basis to post the labor expenses for all employees.

### C – Hourly-Work Date/Salaried % \*

The timesheet work date will be used as a basis to post the labor expenses for the hourly employees.

The chargeback percentage will be used for salaried employees.

### P – Percentage All \*

The chargeback percentage will be used for all employees.

\* Chargeback Percentage is the percentage charged to the Fiscal Year-End date. If chargeback = "0", 100% will be charged to the new year.

### Benefits Split Indicator

# Benefit Split Indicator: B – Warrant Period Beginning

All benefit expenses will be based on the period start date.

| В                        | Benefits Expense in Beginning Period |            |    |       |           |  |  |  |  |
|--------------------------|--------------------------------------|------------|----|-------|-----------|--|--|--|--|
|                          | Sall                                 | y Salaried | На | urly  |           |  |  |  |  |
| "Old Fiscal Year" - 2022 |                                      |            |    |       |           |  |  |  |  |
| Medicare                 | \$                                   | 28.89      | \$ | 11.60 |           |  |  |  |  |
| FICA                     | \$                                   | 123.53     | \$ | 49.60 |           |  |  |  |  |
| Total Benefits           | \$                                   | 152.42     | \$ | 61.20 | \$ 213.62 |  |  |  |  |

The fiscal year-end date will be used as the transaction date.

| 7283-HRLABDSTEMP.REP                                                                                                                                                                                                                                                                                                                                                                                                                                                                                                                                                  | Printed 13-Jun-2022 at 16                                                                                                                                                                                                                                                                              | :13:24       | Citv                                                              | of ADMINS                                                                                                                                                   |                                                                                        | - 1                                                    |
|-----------------------------------------------------------------------------------------------------------------------------------------------------------------------------------------------------------------------------------------------------------------------------------------------------------------------------------------------------------------------------------------------------------------------------------------------------------------------------------------------------------------------------------------------------------------------|--------------------------------------------------------------------------------------------------------------------------------------------------------------------------------------------------------------------------------------------------------------------------------------------------------|--------------|-------------------------------------------------------------------|-------------------------------------------------------------------------------------------------------------------------------------------------------------|----------------------------------------------------------------------------------------|--------------------------------------------------------|
|                                                                                                                                                                                                                                                                                                                                                                                                                                                                                                                                                                       |                                                                                                                                                                                                                                                                                                        | Labor Di     | -                                                                 | on Detail-1                                                                                                                                                 | By Emplo                                                                               | yee                                                    |
| Payroll Batch: 3531                                                                                                                                                                                                                                                                                                                                                                                                                                                                                                                                                   |                                                                                                                                                                                                                                                                                                        |              |                                                                   |                                                                                                                                                             |                                                                                        |                                                        |
| Account                                                                                                                                                                                                                                                                                                                                                                                                                                                                                                                                                               |                                                                                                                                                                                                                                                                                                        |              |                                                                   | l Transaction<br>Date                                                                                                                                       | Debit                                                                                  | Credi                                                  |
| 071597 SALARIED, SALLY S.                                                                                                                                                                                                                                                                                                                                                                                                                                                                                                                                             |                                                                                                                                                                                                                                                                                                        |              |                                                                   |                                                                                                                                                             |                                                                                        |                                                        |
|                                                                                                                                                                                                                                                                                                                                                                                                                                                                                                                                                                       |                                                                                                                                                                                                                                                                                                        |              |                                                                   |                                                                                                                                                             |                                                                                        |                                                        |
| 1000-000-0000-000-00-00-20210                                                                                                                                                                                                                                                                                                                                                                                                                                                                                                                                         | DEPARTMENT HEAD SALARY                                                                                                                                                                                                                                                                                 |              | 2022                                                              | 30-Jun-2022<br>30-Jun-2022<br>30-Jun-2022                                                                                                                   | 20 00                                                                                  | 1575.                                                  |
| 1000-195-0000-001-00-00-57015                                                                                                                                                                                                                                                                                                                                                                                                                                                                                                                                         | FICA - EMPLOYER CONTRIBUTION                                                                                                                                                                                                                                                                           |              |                                                                   | 30-Jun-2022                                                                                                                                                 | 123.53                                                                                 |                                                        |
| 071597 SALARIED, SALLY S.                                                                                                                                                                                                                                                                                                                                                                                                                                                                                                                                             |                                                                                                                                                                                                                                                                                                        |              |                                                                   |                                                                                                                                                             | 53                                                                                     | 1575.                                                  |
| 071599 HOURLY, HAROLD S.                                                                                                                                                                                                                                                                                                                                                                                                                                                                                                                                              | All                                                                                                                                                                                                                                                                                                    | employer pai | d benefits                                                        | post to 20                                                                                                                                                  | )22                                                                                    |                                                        |
| 1000-000-0000-000-00-00-20210 2                                                                                                                                                                                                                                                                                                                                                                                                                                                                                                                                       |                                                                                                                                                                                                                                                                                                        |              | 2022                                                              |                                                                                                                                                             | -                                                                                      | 701.                                                   |
| 1000-195-0000-001-00-00-57010                                                                                                                                                                                                                                                                                                                                                                                                                                                                                                                                         |                                                                                                                                                                                                                                                                                                        | 1            |                                                                   | 30-Jun-2022<br>30-Jun-2022                                                                                                                                  | 11.60<br>49.60                                                                         |                                                        |
| 1000-300-4110-190-06-00-51450 (                                                                                                                                                                                                                                                                                                                                                                                                                                                                                                                                       | CUSTODIAN SALARY-HS                                                                                                                                                                                                                                                                                    |              | 2022                                                              | 30-Jun-2022                                                                                                                                                 | 640.00                                                                                 |                                                        |
| 071599 HOURLY, HAROLD S.                                                                                                                                                                                                                                                                                                                                                                                                                                                                                                                                              |                                                                                                                                                                                                                                                                                                        |              |                                                                   |                                                                                                                                                             | 701.20                                                                                 | 701.                                                   |
|                                                                                                                                                                                                                                                                                                                                                                                                                                                                                                                                                                       |                                                                                                                                                                                                                                                                                                        |              |                                                                   | -                                                                                                                                                           |                                                                                        |                                                        |
| P-+-h. 003E07                                                                                                                                                                                                                                                                                                                                                                                                                                                                                                                                                         |                                                                                                                                                                                                                                                                                                        |              |                                                                   |                                                                                                                                                             | 2276.73                                                                                | 2276.                                                  |
| Time and Expense Pos                                                                                                                                                                                                                                                                                                                                                                                                                                                                                                                                                  | -                                                                                                                                                                                                                                                                                                      | 1 1 1 1 1 1  |                                                                   | =<br>es 903587 f<br>5871 for 20                                                                                                                             |                                                                                        | and                                                    |
| Peri                                                                                                                                                                                                                                                                                                                                                                                                                                                                                                                                                                  | ting Date: 02-Jul-20                                                                                                                                                                                                                                                                                   | 1 1 1 1 1 1  |                                                                   | es 903587 f<br>5871 for 20                                                                                                                                  |                                                                                        | and                                                    |
| Peri<br>Time and Expense Pos                                                                                                                                                                                                                                                                                                                                                                                                                                                                                                                                          | ting Date: 02-Jul-20<br>                                                                                                                                                                                                                                                                               | 1 1 1 1 1 1  |                                                                   | 5871 for 20                                                                                                                                                 |                                                                                        |                                                        |
| Peri<br>Time and Expense Pos<br>071597 SALARIED, SALLY S.<br>1000-000-0000-000-00-00-10400 (                                                                                                                                                                                                                                                                                                                                                                                                                                                                          | ting Date: 02-Jul-20                                                                                                                                                                                                                                                                                   | 1 1 1 1 1 1  | 9035<br>2023<br>2023                                              | 08-Jul-2022<br>02-Jul-2022                                                                                                                                  | 1575.53                                                                                | 1897.                                                  |
| Peri<br>Time and Expense Pos<br>071597 SALARIED, SALLY S.<br>1000-000-0000-000-00-00-10400 (<br>1000-000-0000-000-00-00-20210 )<br>1000-000-0000-000-00-00-20210 )                                                                                                                                                                                                                                                                                                                                                                                                    | ting Date: 02-Jul-20  CASH, GENERAL FUND ACCRUED PAYROLL, GENERAL FUND ACCRUED PAYROLL, GENERAL FUND MEDICARE TAXES WITHHOLDING PAY                                                                                                                                                                    | 122 TWO      | 903!<br>2023<br>2023<br>2023<br>2023<br>2023                      | 08-Ju1-2022<br>02-Ju1-2022<br>08-Ju1-2022<br>08-Ju1-2022<br>02-Ju1-2022                                                                                     | 1575.53                                                                                | 1897.<br>1443.                                         |
| Peri Time and Expense Pos  071597 SALARIED, SALLY S.  1000-000-0000-000-00-00-00-10400 ( 1000-000-0000-000-00-00-20210 ( 1000-000-0000-000-00-00-20210 (                                                                                                                                                                                                                                                                                                                                                                                                              | ting Date: 02-Jul-20                                                                                                                                                                                                                                                                                   | 122 TWO      | 903!<br>2023<br>2023<br>2023<br>2023<br>2023                      | 08-Jul-2022<br>02-Jul-2022<br>08-Jul-2022<br>08-Jul-2022                                                                                                    | 1575.53                                                                                | 1897.<br>1443.                                         |
| Peri<br>Time and Expense Pos<br>071597 SALARIED, SALLY S.<br>1000-000-0000-000-00-00-010400 (<br>1000-000-0000-000-00-00-20210 )<br>1000-000-0000-000-00-00-20210 )<br>1000-000-0000-000-00-00-21210 )<br>1000-000-000-000-00-00-21210 )                                                                                                                                                                                                                                                                                                                              | ting Date: 02-Jul-20                                                                                                                                                                                                                                                                                   | 122 TWO      | 903!<br>2023<br>2023<br>2023<br>2023<br>2023                      | 08-Ju1-2022<br>02-Ju1-2022<br>08-Ju1-2022<br>08-Ju1-2022<br>02-Ju1-2022                                                                                     | 1575.53<br>1443.03<br>569.23                                                           | 1897.<br>1443.<br>247.                                 |
| Peri Time and Expense Pos  071597 SALARIED, SALLY S.  1000-000-0000-000-00-00-10400 ( 1000-000-0000-000-00-00-20210 ) 1000-000-0000-000-00-00-20210 ) 1000-000-0000-0000-00-00-51110                                                                                                                                                                                                                                                                                                                                                                                  | ting Date: 02-Jul-20  CASH, GENERAL FUND ACCRUED PAYROLL, GENERAL FUND ACCRUED PAYROLL, GENERAL FUND MEDICARE TAXES WITHHOLDING PAY DEPARTMENT HEAD SALARY                                                                                                                                             | 122 TWO      | 903!<br>2023<br>2023<br>2023<br>2023<br>2023                      | 08-Ju1-2022<br>02-Ju1-2022<br>08-Ju1-2022<br>08-Ju1-2022<br>02-Ju1-2022                                                                                     | 1575.53<br>1443.03<br>569.23                                                           | 1897.<br>1443.<br>247.                                 |
| Peri Time and Expense Pos  071597 SALARIED, SALLY S.  1000-000-0000-000-00-00-00-20210 i 1000-000-0000-000-00-00-20210 i 1000-000-0000-000-00-00-20210 i 1000-001-000-000-000-00-00-2110 i 000154-0000-001-00-00-51110 i 071597 SALARIED, SALLY S.                                                                                                                                                                                                                                                                                                                    | ting Date: 02-Jul-20  CASH, GENERAL FUND ACCRUED PAYROLL, GENERAL FUND MEDICARE TAXES WITHHOLDING PAY DEPARTMENT HEAD SALARY  CASH, GENERAL FUND  CASH, GENERAL FUND                                                                                                                                   | 122 TWO      | 903!<br>2023<br>2023<br>2023<br>2023<br>2023<br>2023              | 08-Jul-2022<br>02-Jul-2022<br>08-Jul-2022<br>08-Jul-2022<br>02-Jul-2022<br>02-Jul-2022                                                                      | 1575.53<br>1443.03<br>569.23<br>3587.79                                                | 1897.<br>1443.<br>247.<br>3587.                        |
| Peri Time and Expense Pos  071597 SALARIED, SALLY S.  1000-000-0000-000-00-00-10400 ( 1000-000-0000-000-00-00-20210 ) 1000-000-0000-000-00-00-20210 ) 1000-154-0000-001-00-00-51110   071597 SALARIED, SALLY S.  071599 HOURLY, HAROLD S.                                                                                                                                                                                                                                                                                                                             | ting Date: 02-Jul-20                                                                                                                                                                                                                                                                                   | 122 TWO      | 903!<br>2023<br>2023<br>2023<br>2023<br>2023<br>2023              | 08-Jul-2022<br>02-Jul-2022<br>08-Jul-2022<br>08-Jul-2022<br>02-Jul-2022<br>02-Jul-2022                                                                      | 1575.53<br>1443.03<br>569.23<br>3587.79                                                | 1897.<br>1443.<br>247.<br>3587.                        |
| Peri Time and Expense Pos  071597 SALARIED, SALLY S.  1000-000-0000-000-00-00-10400 ( 1000-000-0000-000-00-00-20210 ) 1000-000-0000-000-00-00-21210 ) 1000-154-0000-001-00-00-51110   071597 SALARIED, SALLY S.  071599 HOURLY, HAROLD S.  1000-000-0000-000-00-00-10400 ( 1000-000-0000-000-00-00-20210 ) 1000-000-0000-000-00-00-20210 ] 1000-000-0000-000-00-00-20210 ] 1000-000-0000-000-00-00-21210 ] 1000-000-0000-000-00-00-21210 ]                                                                                                                            | ting Date: 02-Jul-20  CASH, GENERAL FUND ACCRUED PAYROLL, GENERAL FUND MEDICARE TAXES WITHHOLDING PAY DEPARTMENT HEAD SALARY  CASH, GENERAL FUND ACCRUED PAYROLL GENERAL FUND ACCRUED PAYROLL, GENERAL FUND ACCRUED PAYROLL, GENERAL FUND ACCRUED PAYROLL, GENERAL FUND MEDICARE JEMES WITHHOLDING PAY | ABLE TWO     | 903!<br>2023<br>2023<br>2023<br>2023<br>2023<br>2023<br>2023<br>2 | 08-Jul-2022 02-Jul-2022 02-Jul-2022 02-Jul-2022 02-Jul-2022 02-Jul-2022 02-Jul-2022 08-Jul-2022 08-Jul-2022 08-Jul-2022 08-Jul-2022 08-Jul-2022 02-Jul-2022 | 1575.53<br>1443.03<br>569.23<br>3587.79                                                | 1897<br>1443<br>247<br>3587<br>762<br>596              |
| Peri Time and Expense Pos  071597 SALARIED, SALLY S.  1000-000-0000-000-00-00-20210 i 1000-000-0000-000-00-00-20210 i 1000-000-0000-000-00-00-20210 i 1000-154-0000-010-00-51110 i 071597 SALARIED, SALLY S.  071599 HOURLY, HAROLD S.  1000-000-0000-000-00-00-10400 ( 1000-0000-0000-000-00-00-20210 i 1000-000-0000-000-00-00-00210 i 1000-000-0000-000-00-00-20210 i                                                                                                                                                                                              | ting Date: 02-Jul-20  CASH, GENERAL FUND ACCRUED PAYROLL, GENERAL FUND MEDICARE TAXES WITHHOLDING PAY DEPARTMENT HEAD SALARY  CASH, GENERAL FUND ACCRUED PAYROLL GENERAL FUND ACCRUED PAYROLL, GENERAL FUND ACCRUED PAYROLL, GENERAL FUND ACCRUED PAYROLL, GENERAL FUND MEDICARE JEMES WITHHOLDING PAY | ABLE TWO     | 903!<br>2023<br>2023<br>2023<br>2023<br>2023<br>2023<br>2023<br>2 | 08-Jul-2022 02-Jul-2022 02-Jul-2022 02-Jul-2022 02-Jul-2022 02-Jul-2022 02-Jul-2022 08-Jul-2022 08-Jul-2022 08-Jul-2022 08-Jul-2022 08-Jul-2022 02-Jul-2022 | 23<br>1575.53<br>1443.03<br>569.23<br>3587.79                                          | 1897.<br>1443.<br>247.<br>3587.<br>762.<br>596.        |
| Peri Time and Expense Pos  071597 SALARIED, SALLY S.  1000-000-0000-000-00-00-10400 ( 1000-000-0000-000-00-00-20210 ) 1000-000-0000-000-00-00-20210 ) 1000-000-0000-000-00-00-21210 ) 1000-154-0000-001-00-00-51110   1071597 SALARIED, SALLY S.  1071599 HOURLY, HAROLD S.  1000-000-0000-000-00-00-20210 ) 1000-000-0000-000-00-00-20210 ) 1000-000-0000-000-00-00-20210 ] 1000-000-0000-000-00-00-20210 ] 1000-000-0000-000-00-00-21210 ] 1000-000-0000-000-00-00-21210 ] 1000-000-0000-000-00-00-21210 ] 1000-300-4110-190-06-00-51450 ( 071599 HOURLY, HAROLD S. | ting Date: 02-Jul-20  CASH, GENERAL FUND ACCRUED PAYROLL, GENERAL FUND MEDICARE TAXES WITHHOLDING PAY DEPARTMENT HEAD SALARY  CASH, GENERAL FUND ACCRUED PAYROLL GENERAL FUND ACCRUED PAYROLL, GENERAL FUND ACCRUED PAYROLL, GENERAL FUND ACCRUED PAYROLL, GENERAL FUND MEDICARE JEMES WITHHOLDING PAY | ABLE TWO     | 903!<br>2023<br>2023<br>2023<br>2023<br>2023<br>2023<br>2023<br>2 | 08-Jul-2022 02-Jul-2022 02-Jul-2022 02-Jul-2022 02-Jul-2022 02-Jul-2022 02-Jul-2022 08-Jul-2022 08-Jul-2022 08-Jul-2022 08-Jul-2022 08-Jul-2022 02-Jul-2022 | 1575.53<br>1443.03<br>569.23<br>3587.79<br>701.20<br>596.28<br>160.00                  | 1897.<br>1443.<br>247.<br>3587.<br>762.<br>596.<br>99. |
| Peri Time and Expense Pos  071597 SALARIED, SALLY S.  1000-000-0000-000-00-00-10400 ( 1000-000-0000-000-00-00-20210 ) 1000-000-0000-000-00-00-20210 ) 1000-0100-0000-000-00-00-20210 ) 1000-154-0000-001-00-00-51110 ] 071597 SALARIED, SALLY S.  071599 HOURLY, HAROLD S.  1000-000-0000-000-00-00-20210 ) 1000-000-0000-000-00-00-20210 ) 1000-000-0000-000-00-00-20210 ) 1000-000-0000-000-00-00-20210 ) 1000-000-0000-000-00-00-21210 ) 1000-000-0000-000-00-00-21210 )                                                                                           | ting Date: 02-Jul-20  CASH, GENERAL FUND ACCRUED PAYROLL, GENERAL FUND MEDICARE TAXES WITHHOLDING PAY DEPARTMENT HEAD SALARY  CASH, GENERAL FUND ACCRUED PAYROLL GENERAL FUND ACCRUED PAYROLL, GENERAL FUND ACCRUED PAYROLL, GENERAL FUND ACCRUED PAYROLL, GENERAL FUND MEDICARE JEMES WITHHOLDING PAY | ABLE TWO     | 903!<br>2023<br>2023<br>2023<br>2023<br>2023<br>2023<br>2023<br>2 | 08-Jul-2022<br>02-Jul-2022<br>08-Jul-2022<br>08-Jul-2022<br>02-Jul-2022<br>02-Jul-2022<br>02-Jul-2022<br>08-Jul-2022<br>02-Jul-2022<br>02-Jul-2022          | 1575.53<br>1443.03<br>569.23<br>3587.79                                                | 1897.<br>1443.<br>247.<br>3587.<br>762.<br>596.<br>99. |
| Peri Time and Expense Pos  071597 SALARIED, SALLY S.  1000-000-0000-000-00-00-10400 ( 1000-000-0000-000-00-00-20210 ) 1000-000-0000-000-00-00-20210 ) 1000-000-0000-000-00-00-21210 ) 1000-154-0000-001-00-00-51110   1071597 SALARIED, SALLY S.  1071599 HOURLY, HAROLD S.  1000-000-0000-000-00-00-20210 ) 1000-000-0000-000-00-00-20210 ) 1000-000-0000-000-00-00-20210 ] 1000-000-0000-000-00-00-20210 ] 1000-000-0000-000-00-00-21210 ] 1000-000-0000-000-00-00-21210 ] 1000-000-0000-000-00-00-21210 ] 1000-300-4110-190-06-00-51450 ( 071599 HOURLY, HAROLD S. | ting Date: 02-Jul-20  CASH, GENERAL FUND ACCRUED PAYROLL, GENERAL FUND MEDICARE TAXES WITHHOLDING PAY DEPARTMENT HEAD SALARY  CASH, GENERAL FUND ACCRUED PAYROLL GENERAL FUND ACCRUED PAYROLL, GENERAL FUND ACCRUED PAYROLL, GENERAL FUND ACCRUED PAYROLL, GENERAL FUND MEDICARE JEMES WITHHOLDING PAY | ABLE TWO     | 903!<br>2023<br>2023<br>2023<br>2023<br>2023<br>2023<br>2023<br>2 | 08-Jul-2022<br>02-Jul-2022<br>08-Jul-2022<br>08-Jul-2022<br>02-Jul-2022<br>02-Jul-2022<br>02-Jul-2022<br>08-Jul-2022<br>02-Jul-2022<br>02-Jul-2022          | 23<br>1575.53<br>1443.03<br>569.23<br>3587.79<br>701.20<br>596.28<br>160.00<br>1457.48 | 1897.<br>1443.<br>247.<br>3587.<br>762.<br>596.<br>99. |

### Benefit Split Indicator: E – Warrant Period Ending

All benefit expenses will be based on the period ending date of July 2; cash always posts on the check date (July 8)

| E                 | Benefits Expense in Ending Period |            |               |       |           |  |  |  |  |
|-------------------|-----------------------------------|------------|---------------|-------|-----------|--|--|--|--|
|                   | Sall                              | y Salaried | Harold Hourly |       |           |  |  |  |  |
| "New Fiscal Year' | '- 202                            | 3          |               |       |           |  |  |  |  |
| Medicare          | \$                                | 28.89      | \$            | 11.60 |           |  |  |  |  |
| FICA              | \$                                | 123.53     | \$            | 49.60 |           |  |  |  |  |
| Total Benefits    | \$                                | 152.42     | \$            | 61.20 | \$ 213.62 |  |  |  |  |

### Benefit Split Indicator: P – Percentage

All benefit expenses split based on the chargeback percentage

| C                              | Percentage Chargeback - 80% 2022 |            |          |              |           |  |  |  |  |
|--------------------------------|----------------------------------|------------|----------|--------------|-----------|--|--|--|--|
|                                | Sall                             | y Salaried | На       | rold Ho      | urly      |  |  |  |  |
| "Old Fiscal Year" - 2022       |                                  |            |          |              |           |  |  |  |  |
| Medicare                       | \$                               | 23.11      | \$       | 9.28         |           |  |  |  |  |
| FICA                           | \$                               | 98.82      | \$       | 39.68        |           |  |  |  |  |
| Total Benefits                 | \$                               | 121.93     | \$       | 48.96        | \$ 170.89 |  |  |  |  |
|                                |                                  |            |          |              |           |  |  |  |  |
| "New Fiscal Year" - 2023 (20%) |                                  |            |          |              |           |  |  |  |  |
| IVEW I ISCAI I CAI             |                                  |            |          |              |           |  |  |  |  |
| Medicare                       |                                  | 5.78       | \$       | 2.32         |           |  |  |  |  |
|                                |                                  |            | \$<br>\$ | 2.32<br>9.92 |           |  |  |  |  |
| Medicare                       | \$                               | 5.78       | - 1      |              | \$ 42.7   |  |  |  |  |

### **Benefit Review**

- B All benefits will have a transaction date of the fiscal year-end and be posted to the prior fiscal year
- E All benefits will have a transaction date of the *period ending* date and be posted to the *new* fiscal year
- P A percentage will be charged to the prior and new fiscal year
- If the Chargeback % is 0, all benefits will be posted to the *new* fiscal year (same as option "E")
- Accrued Payroll impacted in either or both years