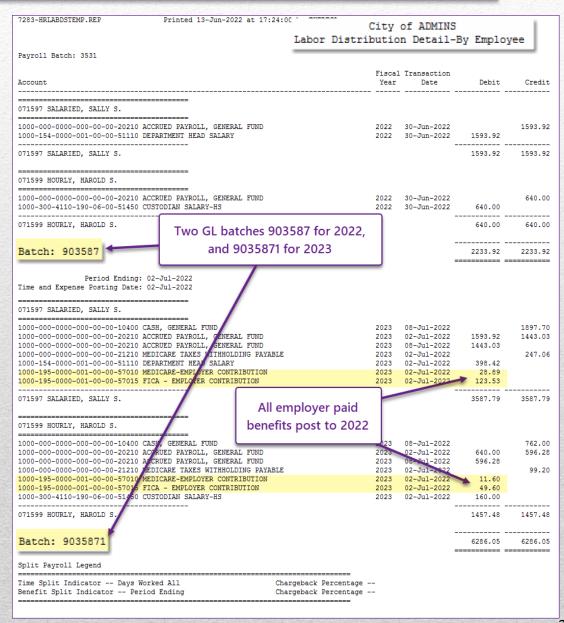

# Time Split Indicator: "D" Days Worked All

Option D. Days Worked, All Employees

The timesheet work date is the basis for posting labor expenses for *all* employees.

|                    |            | F             | ost Labor      | Distribution | on/Email A  | dvices                |            |                      |  |
|--------------------|------------|---------------|----------------|--------------|-------------|-----------------------|------------|----------------------|--|
| Perfect Attendance |            |               | Time & Expense |              |             | Time Split Chargeback |            | •                    |  |
| Warrant            | Post?      | Period Ending | Posting Date   | Split FY?    | Fiscal YE   | Indicator             | Percentage | Indicator Percentage |  |
| 903587             | ) Yes ⊚ No |               | 02-Ju1-2022 (  | ● Yes ○ No   | 30-Jun-2022 | D<br>Days Worked All  |            | B Period Beginning   |  |

Set Fiscal Year End date to June 30

|                               | -5                                 |      |             |    |          |             |          |
|-------------------------------|------------------------------------|------|-------------|----|----------|-------------|----------|
| 1000-000-0000-000-00-20210    | ACCRUED PAYROLL, GENERAL FUND      | 2022 | 30-Jun-2022 |    | \$       | 5           | 1,746.34 |
| 1000-154-0000-001-00-00-51110 | DEPARTMENT HEAD SALARY             | 2022 | 30-Jun-2022 | Ş  | 1,593.92 | 7           |          |
| 1000-195-0000-001-00-00-57010 | MEDICARE-EMPLOYER CONTRIBUTION     | 2022 | 30-Jun-2022 | \$ | 28.89    |             |          |
| 1000-195-0000-001-00-00-57015 | FICA - EMPLOYER CONTRIBUTION       | 2022 | 30-Jun-2022 | \$ | 123.53   |             |          |
| 071597 SALARIED, SALLY S.     |                                    |      |             | \$ | 1,746.34 | 5/          | 1,746.34 |
| 1000-000-0000-000-00-10400    | CASH, GENERAL FUND                 | 2023 | 08-Jul-2022 |    |          |             | 1,897.70 |
| 1000-000-0000-000-00-20210    | ACCRUED PAYROLL, GENERAL FUND      | 2023 | 02-Jul-2022 | \$ | 1,746.34 |             | 1,443.03 |
| 1000-000-0000-000-00-20210    | ACCRUED PAYROLL, GENERAL FUND      | 2023 | 08-Jul-2022 | \$ | 1,443.03 |             |          |
| 1000-000-0000-000-00-21210    | MEDICARE TAXES WITHHOLDING PAYABLE | 2023 | 02-Jul-2022 |    | Ş        | 5           | 247.06   |
| 1000-154-0000-001-00-00-51110 | DEPARTMENT HEAD SALARY             | 2023 | 02-Jul-2022 | \$ | 398.42   |             |          |
| 071597 SALARIED, SALLY S.     |                                    |      |             | \$ | 3,587.79 | ;           | 3,587.79 |
|                               |                                    |      |             |    |          |             |          |
| 1000-000-0000-000-00-20210    | ACCRUED PAYROLL, GENERAL FUND      | 2022 | 30-Jun-2022 |    | 9        | 3           | 701.20   |
| 1000-195-0000-001-00-00-57010 | MEDICARE-EMPLOYER CONTRIBUTION     | 2022 | 30-Jun-2022 | \$ | 11.60    | 1           |          |
| 1000-195-0000-001-00-00-57015 | FICA - EMPLOYER CONTRIBUTION       | 2022 | 30-Jun-2022 | \$ | 49.60    |             |          |
| 1000-300-4110-190-06-00-51450 | CUSTODIAN SALARY-HS                | 2022 | 30-Jun-2022 | \$ | 640.00   |             |          |
|                               |                                    |      |             | \$ | 701.20   | 5/          | 701.20   |
| 1000-000-0000-000-00-10400    | CASH, GENERAL FUND                 | 2023 | 08-Jul-2022 |    | 5        |             | 762.00   |
| 1000-000-0000-000-00-20210    | ACCRUED PAYROLL, GENERAL FUND      | 2023 | 02-Jul-2022 | \$ | 701.20   | 5           | 596.28   |
| 1000-000-0000-000-00-20210    | ACCRUED PAYROLL, GENERAL FUND      | 2023 | 08-Jul-2022 | \$ | 596.28   |             |          |
| 1000-000-0000-000-00-21210    | MEDICARE TAXES WITHHOLDING PAYABLE | 2023 | 02-Jul-2022 |    | Ş        | 3           | 99.20    |
| 1000-300-4110-190-06-00-51450 | CUSTODIAN SALARY-HS                | 2023 | 02-Jul-2022 | \$ | 160.00   |             |          |
| 071599 HOURLY, HAROLD S.      |                                    |      |             | \$ | 1,457.48 | <b>&gt;</b> | 1,457.48 |
|                               |                                    |      |             |    | ·        |             |          |