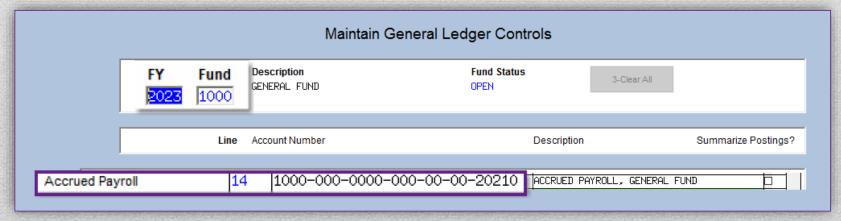

# Accrued Payroll Account

All funds, both "old" & "new" fiscal years must have the *accrued* payroll account set on line #14 of the General Ledger Controls Table

#### Ledgers ▶ Account Maintenance ▶ General Ledger Controls

|             |            |              | Maintair                    | n General Ledger Controls       |                     |
|-------------|------------|--------------|-----------------------------|---------------------------------|---------------------|
|             | FY<br>2022 | Fund<br>1000 | Description<br>GENERAL FUND | Fund Status<br>OPEN             | 3-Clear All         |
|             |            | Line         | Account Number              | Description                     | Summarize Postings? |
| Accrued Pay | roll       | 14           | 1000-000-000                | 0-000-00-00-20210 ACCRUED PAYRO | OLL, GENERAL FUND   |