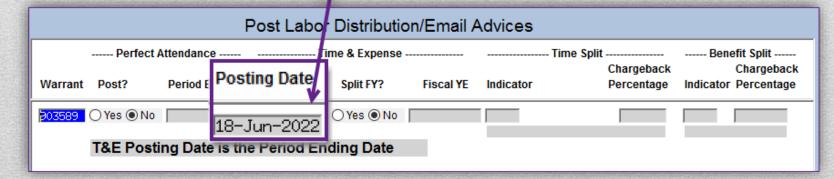

#### **Warrant 903586**

Period Start: Sunday, 19 June Period Ending: Saturday, 25 June Check Date: Friday, 01 July

#### **Warrant 903587**

Period Start: Sunday, 26 June Period Ending: Saturday, 02 July Check Date: Friday, 08 July