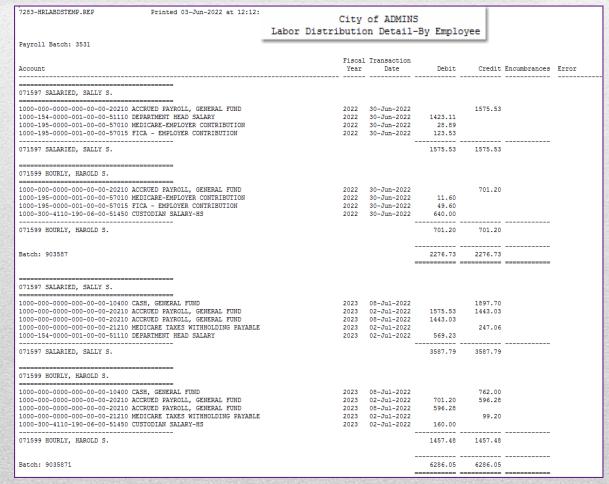

Set Fiscal Year End date to June 30

|                               | -5                                 |      |             |    |          |             |          |
|-------------------------------|------------------------------------|------|-------------|----|----------|-------------|----------|
| 1000-000-0000-000-00-20210    | ACCRUED PAYROLL, GENERAL FUND      | 2022 | 30-Jun-2022 |    | \$       | 5           | 1,746.34 |
| 1000-154-0000-001-00-00-51110 | DEPARTMENT HEAD SALARY             | 2022 | 30-Jun-2022 | Ş  | 1,593.92 | 7           |          |
| 1000-195-0000-001-00-00-57010 | MEDICARE-EMPLOYER CONTRIBUTION     | 2022 | 30-Jun-2022 | \$ | 28.89    |             |          |
| 1000-195-0000-001-00-00-57015 | FICA - EMPLOYER CONTRIBUTION       | 2022 | 30-Jun-2022 | \$ | 123.53   |             |          |
| 071597 SALARIED, SALLY S.     |                                    |      |             | \$ | 1,746.34 | 5/          | 1,746.34 |
| 1000-000-0000-000-00-10400    | CASH, GENERAL FUND                 | 2023 | 08-Jul-2022 |    |          |             | 1,897.70 |
| 1000-000-0000-000-00-20210    | ACCRUED PAYROLL, GENERAL FUND      | 2023 | 02-Jul-2022 | \$ | 1,746.34 |             | 1,443.03 |
| 1000-000-0000-000-00-20210    | ACCRUED PAYROLL, GENERAL FUND      | 2023 | 08-Jul-2022 | \$ | 1,443.03 |             |          |
| 1000-000-0000-000-00-21210    | MEDICARE TAXES WITHHOLDING PAYABLE | 2023 | 02-Jul-2022 |    | Ş        | 5           | 247.06   |
| 1000-154-0000-001-00-00-51110 | DEPARTMENT HEAD SALARY             | 2023 | 02-Jul-2022 | \$ | 398.42   |             |          |
| 071597 SALARIED, SALLY S.     |                                    |      |             | \$ | 3,587.79 | ;           | 3,587.79 |
|                               |                                    |      |             |    |          |             |          |
| 1000-000-0000-000-00-20210    | ACCRUED PAYROLL, GENERAL FUND      | 2022 | 30-Jun-2022 |    | 9        | 3           | 701.20   |
| 1000-195-0000-001-00-00-57010 | MEDICARE-EMPLOYER CONTRIBUTION     | 2022 | 30-Jun-2022 | \$ | 11.60    | 1           |          |
| 1000-195-0000-001-00-00-57015 | FICA - EMPLOYER CONTRIBUTION       | 2022 | 30-Jun-2022 | \$ | 49.60    |             |          |
| 1000-300-4110-190-06-00-51450 | CUSTODIAN SALARY-HS                | 2022 | 30-Jun-2022 | \$ | 640.00   |             |          |
|                               |                                    |      |             | \$ | 701.20   | 5/          | 701.20   |
| 1000-000-0000-000-00-10400    | CASH, GENERAL FUND                 | 2023 | 08-Jul-2022 |    | 5        |             | 762.00   |
| 1000-000-0000-000-00-20210    | ACCRUED PAYROLL, GENERAL FUND      | 2023 | 02-Jul-2022 | \$ | 701.20   | 5           | 596.28   |
| 1000-000-0000-000-00-20210    | ACCRUED PAYROLL, GENERAL FUND      | 2023 | 08-Jul-2022 | \$ | 596.28   |             |          |
| 1000-000-0000-000-00-21210    | MEDICARE TAXES WITHHOLDING PAYABLE | 2023 | 02-Jul-2022 |    | Ş        | 3           | 99.20    |
| 1000-300-4110-190-06-00-51450 | CUSTODIAN SALARY-HS                | 2023 | 02-Jul-2022 | \$ | 160.00   |             |          |
| 071599 HOURLY, HAROLD S.      |                                    |      |             | \$ | 1,457.48 | <b>&gt;</b> | 1,457.48 |
|                               |                                    |      |             |    | ·        |             |          |