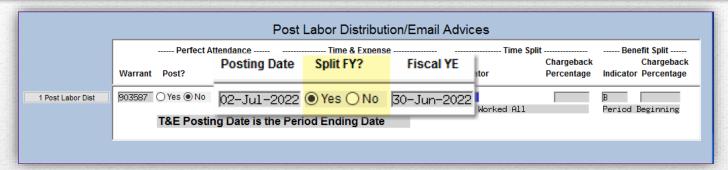

### Post Labor Distribution Screen

Split FY "⊙Yes" Radio button is selected; different options will be shown.

Pay period is all within FY 2022; check date and cash posts 2023.

Warrant #903586

Period Beginning: Sunday, June 19

Period Ending: Saturday, June 25

Check Date: Friday, July 1

The Split button is ⊙No, but the Fiscal Year is crossed due to the check date.