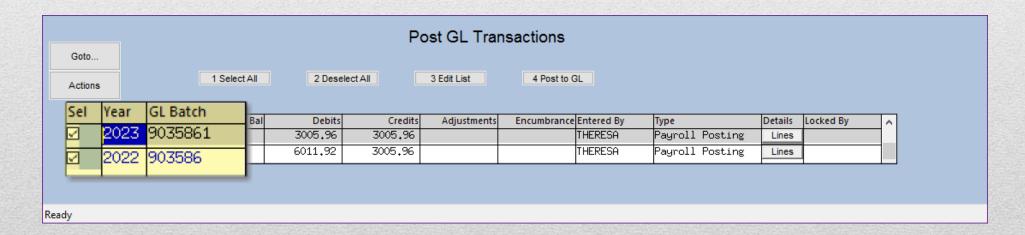

There can be multiple warrants that create GL transactions in two fiscal years

### Posting to the General Ledger

Two batches will be created for the General Ledger for the split payroll.

Period Ending: 02-Jul-2022

One for FY2022 – Posting #903587 One for FY2023 –

Posting #9035871

### Posting to the General Ledger\*

Two batches will be created for the General Ledger if the Time and Expenses are charged to the current year and the check date is in the next FY.

One for FY2022 - Posting #903586

One for FY2023 - Posting #9035861

(Even if the split radio button is not checked)