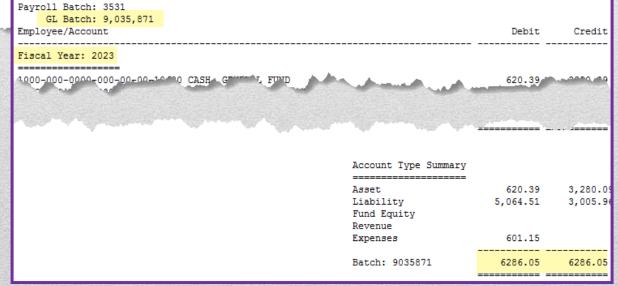

### Posting to the General Ledger

Two batches will be created for the General Ledger for the split payroll.

Period Ending: 02-Jul-2022

One for FY2022 – Posting #903587 One for FY2023 –

Posting #9035871

### Posting to the General Ledger\*

Two batches will be created for the General Ledger if the Time and Expenses are charged to the current year and the check date is in the next FY.

One for FY2022 - Posting #903586

One for FY2023 - Posting #9035861

(Even if the split radio button is not checked)