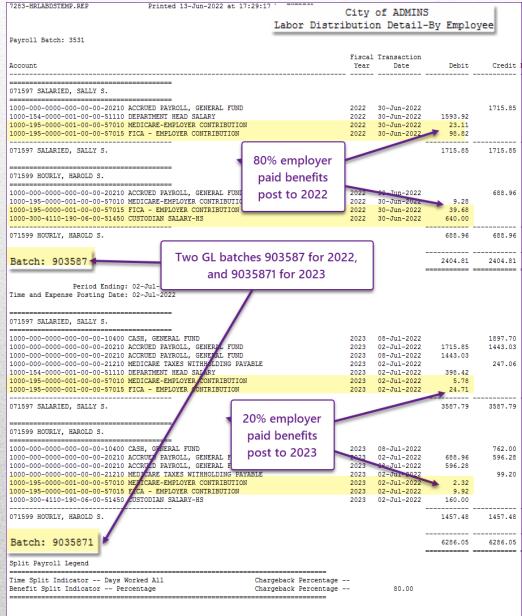

### Time Split Indicator: "P" – Percentage <u>All</u>

Select "P" to indicate that the chargeback % will be used for hourly and salaried employees.

Set Fiscal YE date to June 30

|                     |            | ı             | Post Labor     | Distribution | on/Email A                | dvices                |            |                      |  |
|---------------------|------------|---------------|----------------|--------------|---------------------------|-----------------------|------------|----------------------|--|
| Perfect Attendance  |            |               | Time & Expense |              |                           | Time Split Chargeback |            | •                    |  |
| Warrant             | Post?      | Period Ending | Posting Date   | Split FY?    | Fiscal YE                 | Indicator             | Percentage | Indicator Percentage |  |
| <del>303587</del> ( | ) Yes ⊚ No |               | 02-Ju1-2022    | Yes ○ No     | 30-Jun-202 <mark>2</mark> | P                     | 71,4286    | В                    |  |
|                     |            |               |                |              |                           | Percentage All        |            | Period Beginning     |  |

| Option P Percentage All 71.4286% |                                    |      |             |          |              |          |
|----------------------------------|------------------------------------|------|-------------|----------|--------------|----------|
| 1000-000-0000-000-00-20210       | ACCRUED PAYROLL, GENERAL FUND      | 2022 | 30-Jun-2022 |          | \$           | 1,575.52 |
| 1000-154-0000-001-00-00-51110    | DEPARTMENT HEAD SALARY             | 2022 | 30-Jun-2022 | \$       | 1,423.10     | A .      |
| 1000-195-0000-001-00-00-57010    | MEDICARE-EMPLOYER CONTRIBUTION     | 2022 | 30-Jun-2022 | \$       | 28.89        |          |
| 1000-195-0000-001-00-00-57015    | FICA - EMPLOYER CONTRIBUTION       | 2022 | 30-Jun-2022 | \$       | 123.53       |          |
| 071597 SALARIED, SALLY S.        |                                    |      |             | \$       | 1,575.52 \$/ | 1,575.52 |
| 1000-000-0000-000-00-10400       | CASH, GENERAL FUND                 | 2023 | 08-Jul-2022 |          |              | 1,897.70 |
| 1000-000-0000-000-00-10-100      | ACCRUED PAYROLL, GENERAL FUND      | 2023 | 02-Jul-2022 | ć        | 1,575.52 \$  | 1,443.03 |
| 1000-000-0000-000-00-00-20210    | ACCRUED PAYROLL, GENERAL FUND      | 2023 | 08-Jul-2022 | Ś        | 1,443.03     | 1,443.03 |
| 1000-000-0000-000-00-21210       | MEDICARE TAXES WITHHOLDING PAYABLE | 2023 | 02-Jul-2022 | Ÿ        | \$           | 247.06   |
| 1000-154-0000-001-00-00-51110    | DEPARTMENT HEAD SALARY             | 2023 | 02-Jul-2022 | Ś        | 569.24       | 2        |
| 071597 SALARIED, SALLY S.        |                                    |      |             | \$       | 3,587.79 \$  | 3,587.79 |
| 1000-000-0000-000-00-20210       | ACCRUED PAYROLL, GENERAL FUND      | 2022 | 30-Jun-2022 |          | Ś            | 632.63   |
| 1000-195-0000-001-00-00-57010    | MEDICARE-EMPLOYER CONTRIBUTION     | 2022 | 30-Jun-2022 | Ś        | 11.60        | 4        |
| 1000-195-0000-001-00-00-57015    | FICA - EMPLOYER CONTRIBUTION       | 2022 | 30-Jun-2022 | \$       | 49.60        | /1       |
| 1000-300-4110-190-06-00-51450    | CUSTODIAN SALARY-HS                | 2022 | 30-Jun-2022 | \$       | 571.43       |          |
| 071599 HOURLY, HAROLD S.         |                                    |      |             | \$       | 632.63 \$    | 632.63   |
|                                  |                                    |      |             |          |              |          |
| 1000-000-0000-000-00-10400       | CASH, GENERAL FUND                 | 2023 | 08-Jul-2022 |          | \$           | 762.00   |
| 1000-000-0000-000-00-20210       | ACCRUED PAYROLL, GENERAL FUND      | 2023 | 02-Jul-2022 | <u> </u> | 632.63 \$    | 596.28   |
| 1000-000-0000-000-00-20210       | ACCRUED PAYROLL, GENERAL FUND      | 2023 | 08-Jul-2022 | \$       | 596.28       |          |
| 1000-000-0000-000-00-21210       | MEDICARE TAXES WITHHOLDING PAYABLE | 2023 | 02-Jul-2022 |          | \$           | 99.20    |
| 1000-300-4110-190-06-00-51450    | CUSTODIAN SALARY-HS                | 2023 | 02-Jul-2022 | \$       | 228.57       |          |
| 071599 HOURLY, HAROLD S.         |                                    |      |             | \$       | 1,457.48 \$  | 1,457.48 |