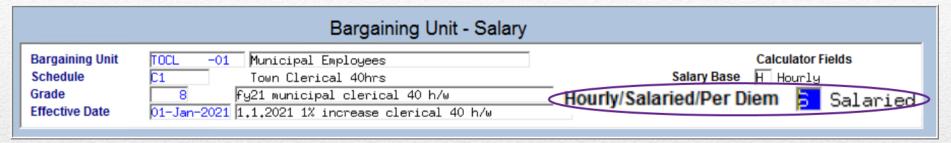

### Is the Employee HOURLY or SALARIED?

#### Human Resources ▶ Tables ▶ Bargaining Unit Table ▶ Detail ▶ Salary

#### Hourly/Salaried/Per Diem:

H = Hourly

S = Salaried

P = Salaried

|            |                         |    | Sally So | alaried     | Ha    | rold Hourly |
|------------|-------------------------|----|----------|-------------|-------|-------------|
| Gross      |                         |    |          | \$ 1,992.34 |       | \$ 800.00   |
| Deductions | Federal Taxes           | \$ | 300.53   |             | \$ 10 | 6.73        |
|            | State Taxes             | \$ | 96.36    |             | \$ 3  | 5.79        |
|            | FICA                    | \$ | 123.53   |             | \$ 4  | 9.60        |
|            | Medicare                | \$ | 28.89    |             | \$ 1  | 1.60        |
|            | <b>Total Deductions</b> | _  |          | \$ 549.31   |       | \$ 203.72   |
| Net Pay    |                         | _  |          | \$ 1,443.03 |       | \$ 596.28   |
| Benefits   | FICA                    | \$ | 123.53   |             | \$ 4  | 9.60        |
|            | Medicare                | \$ | 28.89    |             | \$ 1  | 1.60        |
|            | Total Benefits          | _  |          | \$ 152.42   |       | \$ 61.20    |