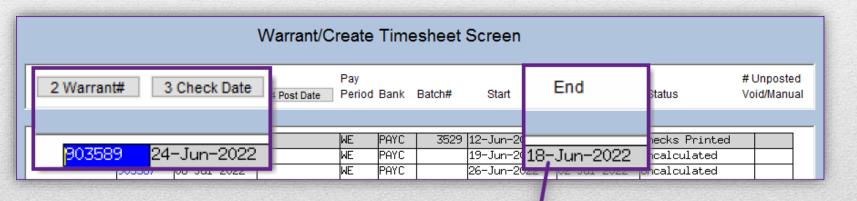

#### **Warrant 903586**

Period Start: Sunday, 19 June Period Ending: Saturday, 25 June Check Date: Friday, 01 July

#### **Warrant 903587**

Period Start: Sunday, 26 June Period Ending: Saturday, 02 July Check Date: Friday, 08 July