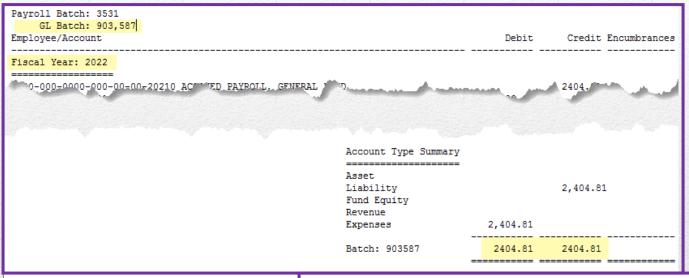

# Accrued Payroll Account

All funds, both "old" & "new" fiscal years must have the *accrued* payroll account set on line #14 of the General Ledger Controls Table

#### Ledgers ▶ Account Maintenance ▶ General Ledger Controls

|             |            |              | Maintair                    | n General Ledger Controls       |                     |
|-------------|------------|--------------|-----------------------------|---------------------------------|---------------------|
|             | FY<br>2022 | Fund<br>1000 | Description<br>GENERAL FUND | Fund Status<br>OPEN             | 3-Clear All         |
|             |            | Line         | Account Number              | Description                     | Summarize Postings? |
| Accrued Pay | roll       | 14           | 1000-000-000                | 0-000-00-00-20210 ACCRUED PAYRO | OLL, GENERAL FUND   |