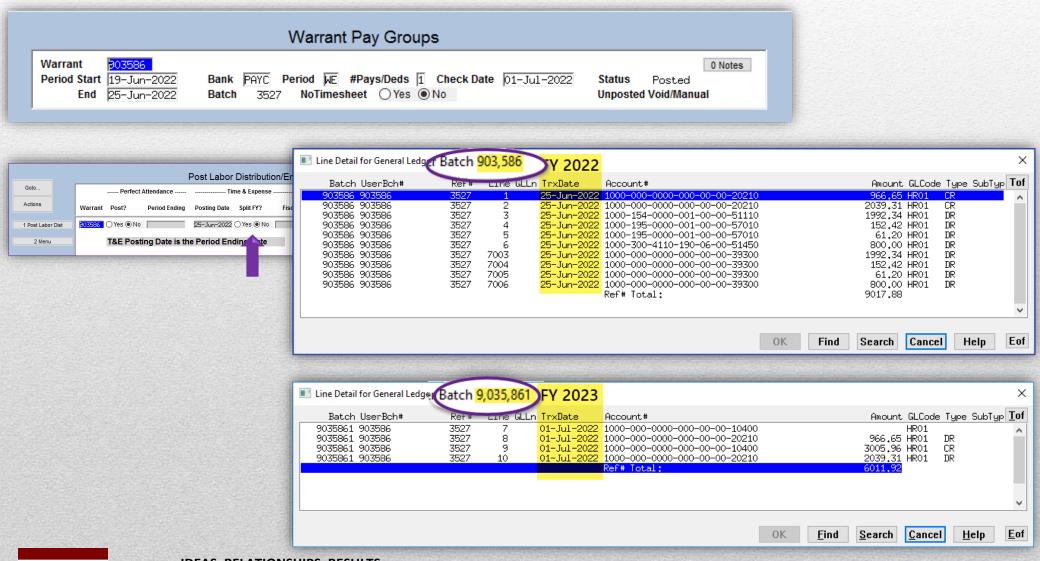

#### **Warrant 903586**

Period Start: Sunday, 19 June Period Ending: Saturday, 25 June Check Date: Friday, 01 July

Pay period is all within FY 2022; check date and cash posts 2023.

Warrant #903586

Period Beginning: Sunday, June 19

Period Ending: Saturday, June 25

Check Date: Friday, July 1

The Split button is ⊙No, but the Fiscal Year is crossed due to the check date.

### Two GL Batches?

The Split button is ⊙No, but the Fiscal Year is crossed due to the check date.

ADMINS