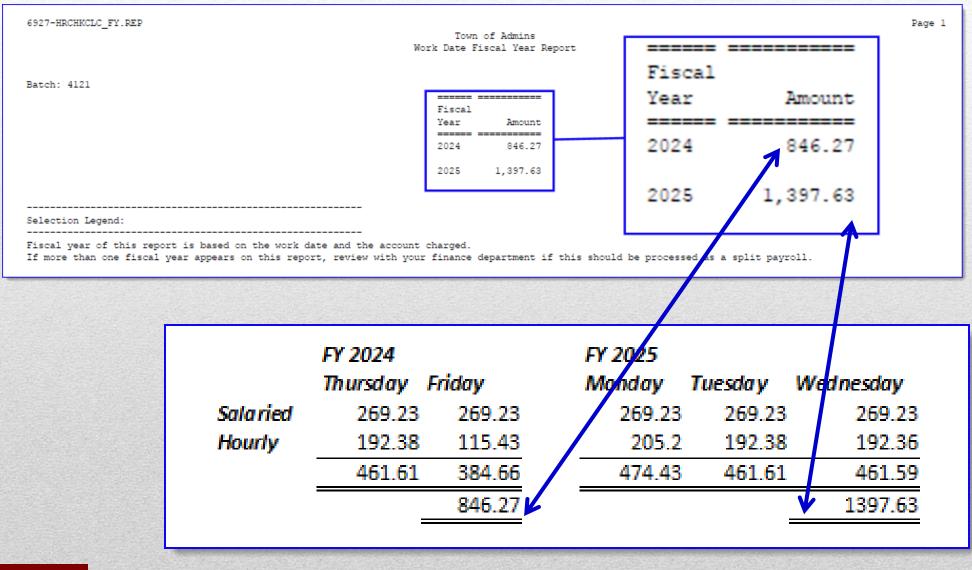

#### Work Date Fiscal Year Report

### Time Split Indicator "D" Days Worked All

Set Fiscal Year End date to June 30

The timesheet work date is the basis for posting labor expenses for *all* employees.

If the entire labor time falls within a single day, the cost will be allocated to the Fiscal Year in which that particular day falls.

> FY 2024 Friday

> > \$

\$

192.38 \$

269.23 \$

|            |    |              |         |            |           |                   |       | 1.000      |                  | -         |      |                              |                       |      |          |
|------------|----|--------------|---------|------------|-----------|-------------------|-------|------------|------------------|-----------|------|------------------------------|-----------------------|------|----------|
| 'k         |    |              | 1 11    | ne & Ex    | cpens     | se                |       |            |                  | Time S    | plit |                              |                       |      |          |
| or         |    | Posting      | Date    | Split      | FY?       | F                 | isca  | al YE li   | ndicator         |           |      |                              |                       |      |          |
| enses      |    | AZ 1 1       | 0004    | @ Vaa      |           |                   | Ŧ     | 0004       |                  |           |      |                              |                       |      |          |
|            |    | 03-Jul-      | 2024    | • res      |           | o jsu-            | Jun   |            | ı<br>Iays Work   | od 011    |      |                              |                       |      |          |
|            |    |              | -       |            |           |                   | 1000  |            | ags Mork         |           |      |                              |                       |      |          |
|            |    | Option D, Da | ays Wor | ked, All E | mploye    | es                |       |            |                  |           |      |                              |                       |      |          |
| time       |    | Account Nu   | nber &  | Descriptio | on        |                   |       |            |                  | Yea       | ir I | Date                         | Debit                 | C    | redit    |
|            |    | 1000-000-00  | 000-000 | 00-00-20   | 210 AC    | CRUED P           | AYRO  | LL, GENERA | L FUND           | 202       | 24 ( | 5/30/2024                    |                       |      | 641.44   |
| 9          |    | 1000-154-00  | 00-001- | 00-00-51   | 110 DE    | PARTMEN           | NT HE | AD SALARY  |                  | 202       | 24 ( | 5/30/2024                    | 538                   | .46  | 1        |
| •          |    | 1000-195-00  | 000-000 | 00-00-57   | 015 GE    | NERA-FIC          | A EM  | IPLOYER C  |                  | 202       | 24 ( | 5/30/2024                    | 83                    | .46  |          |
| e          |    | 1000-195-00  | 00-001  | 00-00-57   | 010 ME    | EDICARE-E         | EMPL  | OYER CONT  | RIBUTION         | 202       | 24   | 5/30/2024                    | 19                    | .52  |          |
| scal       |    |              |         |            |           |                   |       | Salarie    | ed, Sally Employ | yee Total |      |                              | 64                    | 1.44 | 641.44   |
|            |    | 1000-000-00  | 000-000 | 00-00-20   | 210 AC    | CRUED P           | AYRO  | LL, GENERA | L FUND           | 202       | 24 ( | 5/30/2024                    |                       |      | 376.49   |
|            |    | 1000-195-00  | 000-000 | 00-00-57   | 015 GE    | NERA-FIC          | A EM  | IPLOYER C  |                  | 202       |      | 5/30/2024                    | 55                    | .66  | 1        |
|            |    | 1000-195-00  |         |            |           |                   |       |            | RIBUTION         | 202       |      | 5/30/2024                    |                       | .02  |          |
|            |    | 1000-510-00  | 00-005  | 00-00-51   | 130 PE    | RMANEN            | T PER |            |                  | 202       | 24   | 5/30/2024                    |                       |      |          |
|            |    |              |         |            |           |                   |       | Hourl      | y, Henry Employ  | -         |      |                              |                       | 6.49 | 376.49   |
|            |    | 1000 000 00  |         | 00 00 10   | 100.01    |                   |       |            | Batch Warrant    |           |      | 7/5/2024                     | 1,01                  | 7.93 | 1,017.93 |
| ALL STREET |    | 1000-000-00  | 00-000  | 00-00-10   | 400 CA    | SH, GENE          | RAL I | FUND       | FUND             | 202       |      | 7/5/2024<br>7/3/2024         | 641                   |      | 1,243.17 |
|            |    |              | FY 20   | 025        |           |                   |       |            | FUND             | 202       |      | 7/ <u>3/2024</u><br>7/5/2024 | 1,014                 |      | 1,014.88 |
|            | Mo | nday         | Tuesd   |            | Wed       | nesday            |       | Weekly     |                  |           |      | 7/3/2024                     | 1,014                 | 1    | 205.96   |
| 115.43     | Ś  | 205.20       | Ś       | 192.38     | Ś         | 192.36            |       | i centy    |                  | 202       |      | 7/3/2024                     | 807                   | .69  |          |
| 307.81     | ¥  | 200.20       | ¥       | 192.00     | \$        | 589.94            | ć     | 897.75     | Sally Employ     | yee Total |      |                              | 246                   | 4.01 | 2464.01  |
| 307.81     |    |              |         |            | <i>\$</i> | 509.94            | \$    | 097.75     | -                | 202       | 25   | 7/3/2024                     |                       |      | 829.07   |
|            |    |              |         |            |           |                   |       |            | FUND             | 202       |      | 7/3/2024                     | 376                   | .49  | 718.83   |
| 269.23     | \$ | 269.23       | \$      | 269.23     | \$        | 269.23            |       |            | FUND             | 202       |      | 7/5/2024                     | 718                   | .83  |          |
| 538.46     |    |              |         |            | \$        | 807.69            | \$    | 1,346.15   |                  |           |      | 7/3/2024                     |                       |      | 137.36   |
|            |    |              |         |            |           |                   |       |            |                  | 202       | 25   | 7/3/2024                     | 589                   |      | 4 005 00 |
|            |    |              |         |            |           |                   |       |            | y, Henry Employ  | -         |      |                              | 1,68                  |      | 1,685.26 |
|            |    |              |         |            |           |                   |       | B          | atch Warrant:    | 9,039,341 |      |                              | 4,82                  | 6.33 | 4,826.33 |
|            |    |              | 101700- |            |           | the second second |       |            |                  |           | No.  |                              | and the second second |      |          |

Hourly

Salaried

Thursday \$ 1

Ś