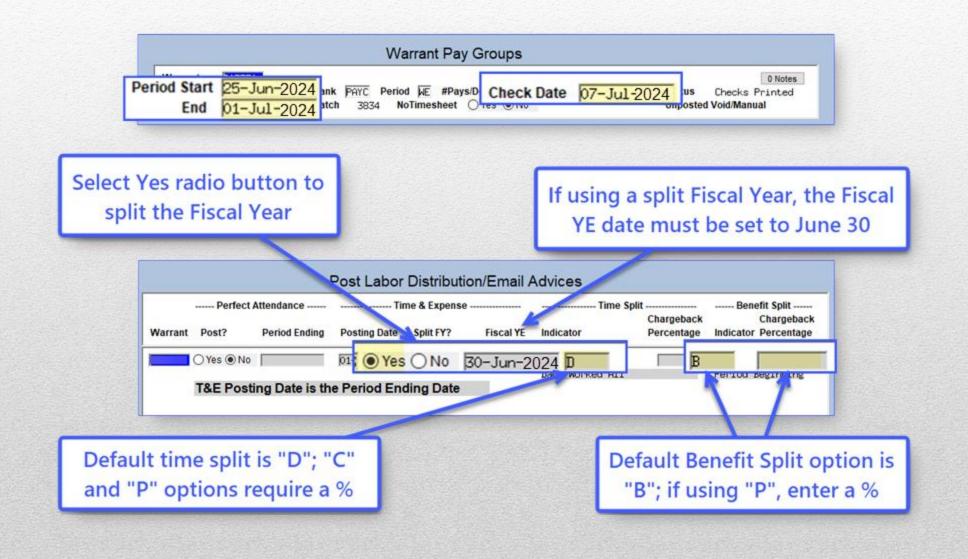

## Fiscal Year End Split Payroll Posting

|                             |                                                   | Post Labor Distribution/Email A    | dvices                                           |                                                     |
|-----------------------------|---------------------------------------------------|------------------------------------|--------------------------------------------------|-----------------------------------------------------|
| Goto<br>Actions             | Perfect Attendance<br>Warrant Post? Period Ending |                                    | Time Split<br>Chargeback<br>Indicator Percentage | Benefit Split<br>Chargeback<br>Indicator Percentage |
| 1 Post Labor Dist<br>2 Menu | 903934 O Yes  No T&E Posting Date is t            | 03-Ju1-2024 ● Yes ○ No 30-Jun-2024 | 0<br>Days Worked All                             | B<br>Period Beginning                               |
|                             |                                                   | sting Date Split FY? Fis           | cal YE                                           |                                                     |
|                             | 03-                                               | Jul-2024 Yes O No 30-J             | un-2024                                          |                                                     |

#### What Will We Cover?

- How "regular" processing works
- Preparing to use the split processing
- Where to set up the accrued payroll account
- How to post the split payroll
  - Labor/Time (days worked vs. percentage)
  - Benefits (period start, period ending or percentage)
- How to review the labor distribution prior to posting
- This process allows for the posting of expenses, accrued payroll, and cash in two fiscal years.

## Post Labor Distribution-Default

Dates used for "regular" payroll cycle? Time & Benefit Expenses - period ending (default) Cash – check date

| Warrant F                                   | Pay Groups                                                                                                  |
|---------------------------------------------|-------------------------------------------------------------------------------------------------------------|
|                                             | Pays/Deds 1       Check Date 10-May-2024       Status Posted         eet Ores No       Unposted Void/Manual |
| Period Start 02-May-2024<br>End 08-May-2024 | Check Date 10-May-2024                                                                                      |