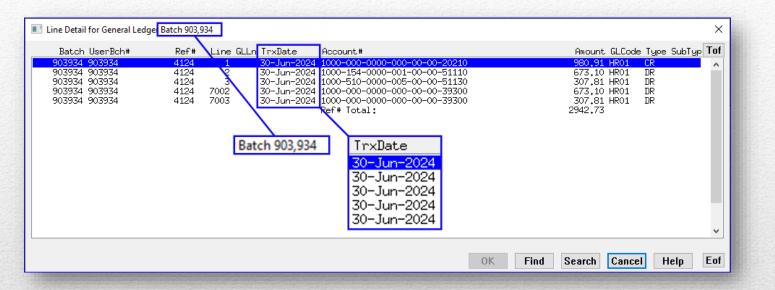

If the check date is in the new FY, & work dates are only in the old fiscal year, a GL batch will be created for each fiscal year because cash always posts on the check date