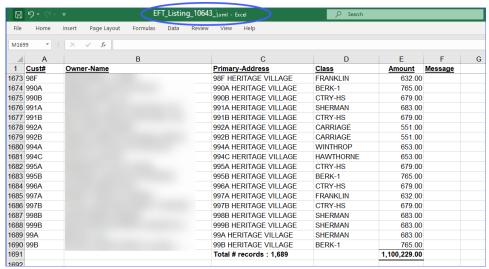

## #10643 Customer EFT List

This report lists the customers currently using EFT and shows the customer number, owner name, primary address, class, dollar amount, and any message. The message column is used to indicate if the EFT is in PRENOTE status.

Figure 2 Report #10643, Customer EFT Report shows the EFT customers and amounts, with a total at the end of the report