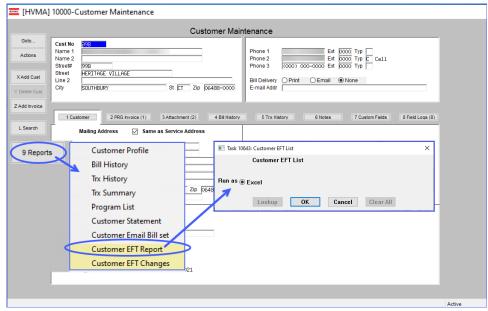

## **EFT Reports on the Customer Maintenance Screen**

There are two EFT reports available on the Customer Maintenance screen. To view the reports, from the menu, select:

Misc Billing ▶ Maintenance ▶ Customer Maintenance ▶ [9 Reports]

Figure 1 Run the #10643 Customer EFT List

## #10643 Customer EFT List

This report lists the customers currently using EFT and shows the customer number, owner name, primary address, class, dollar amount, and any message. The message column is used to indicate if the EFT is in PRENOTE status.