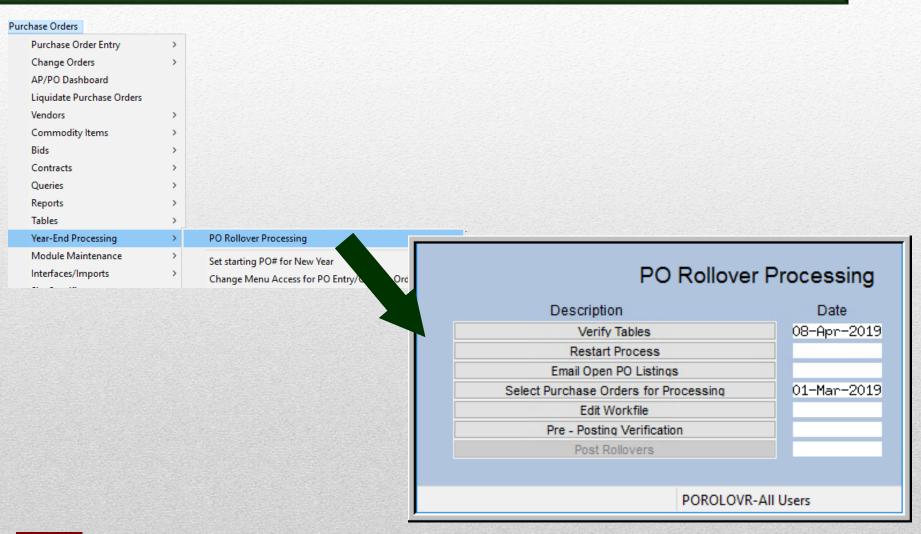

### **Process Flow – Steps Menu**

### **How Does It Work?**

### **Edit Workfile – Choose Methods**