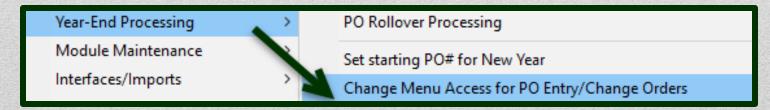

### **Set Starting Purchase Order #**

 Super users may set the starting purchase order number for the fiscal year

If your site has a special situation, let us know and we