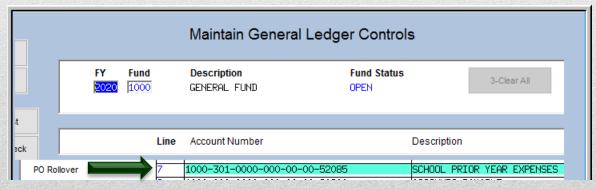

#### **KEEP ACCOUNT#**

Roll POs and retain the account# used in the prior year.

Line 7 in the new FY
Control Account table
would be all "wildcards".

#### **CHANGE ACCOUNT#**

Roll POs & change some or all segments of the account # in the "to" year.

Line 7 in the new FY has values in the segments to be changed. A mix of wildcards and valid segment numbers may be used.

### **Accounting Setup**

### FROM the old fiscal year

General Ledger Controls Table (Line #s 4, 5, 6)

| Encumbrance                | 4 | 0110-000-0000-000-00-00-39200 |
|----------------------------|---|-------------------------------|
| Reserve for Encumbrance    | 5 | 0110-000-0000-000-00-00-38200 |
| Reserve for PY Encumbrance | 6 | 0110-000-0000-000-00-00-38201 |

### TO the new fiscal year

- Chart of Accounts
- General Ledger Controls Table (#4, 5, 7)
- New Accounts (based on Control Accounts Table # Line 7)

| Encumbrance                | 4 | 0110-000-0000-000-00-00-39200 |
|----------------------------|---|-------------------------------|
| Reserve for Encumbrance    | 5 | 0110-000-0000-000-00-00-38200 |
| Reserve for PY Encumbrance | 6 | 0110-000-0000-000-00-00-38201 |
| PO Rollover                | 7 | ****-***-0000-000-00-00-57001 |