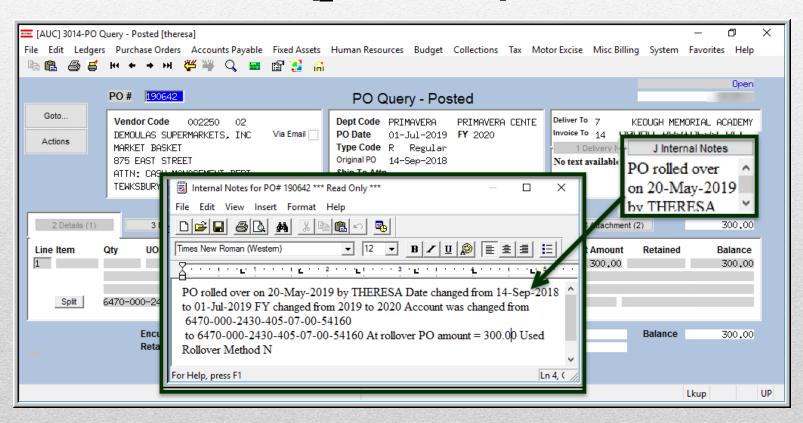

### **PO Internal Notes Tell the Story**

### Purchase Orders → Queries → Details → Select PO #190642; click on the [J Internal Notes] button