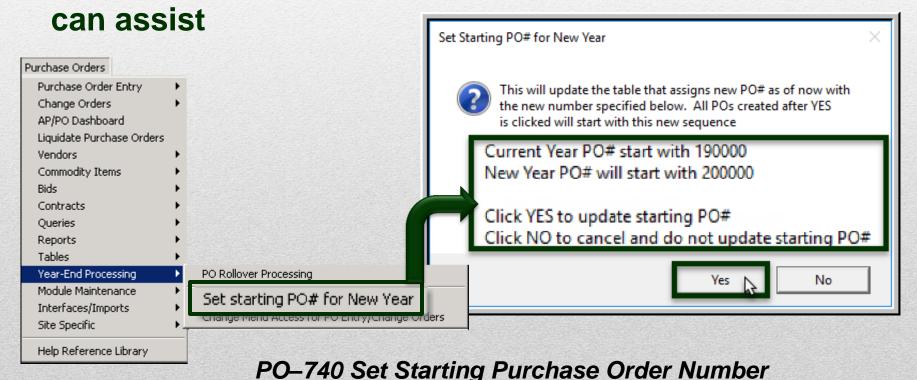

### **Set Starting Purchase Order #**

 Super users may set the starting purchase order number for the fiscal year

If your site has a special situation, let us know and we