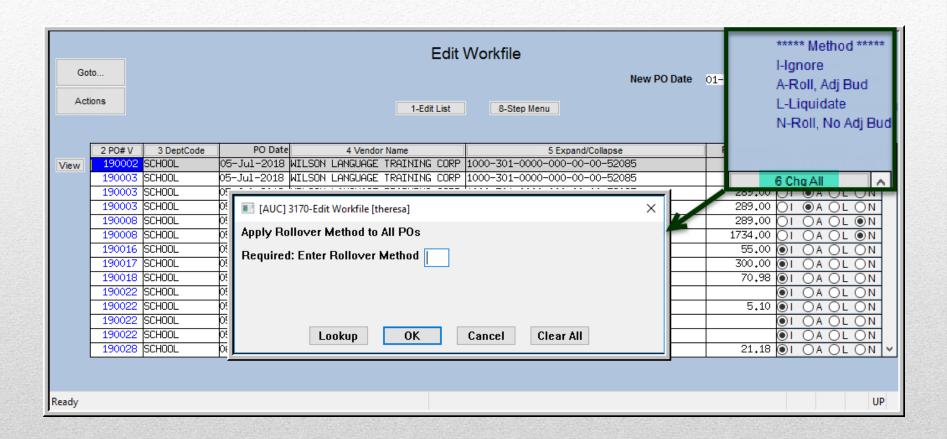

### **Edit Workfile – Choose Methods**

### **Rollover Methods**

| Ignore (I)                 | The PO was brought into the work file; ignore it for now and it will be addressed later. |                                                                                                          |
|----------------------------|------------------------------------------------------------------------------------------|----------------------------------------------------------------------------------------------------------|
| Liquidate (L)              | Cancel the PO in FY19                                                                    | FY19 Relieve Encumbrance & Close PO RY20: No impact                                                      |
| Roll, Adj Bud (A)          | Roll the PO Forward and process a Budget Adjustment against the account                  | FY19: No impact FY20: Increase Encumbrance on "to" account FY20: Increase Appropriation on "to" account# |
| Roll, No Adj<br>Bud<br>(N) | Roll the PO Forward and encumber the Funds in FY 19                                      | FY19: No impact FY20: Increase Encumbrance on "to" account#                                              |