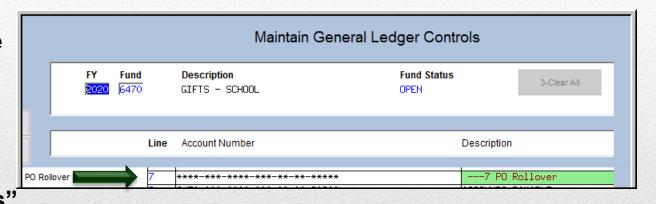

#### **KEEP ACCOUNT#**

Roll POs and retain the account# used in the prior year.

Line 7 in the new FY
Control Account table
would be all "wildcards".

#### **CHANGE ACCOUNT#**

Roll POs & change some or all segments of the account # in the "to" year.

Line 7 in the new FY has values in the segments to be changed. A mix of wildcards and valid segment numbers may be used.

### **Accounting Setup**

### FROM the old fiscal year

General Ledger Controls Table (Line #s 4, 5, 6)

| Encumbrance                | 4 | 0110-000-0000-000-00-00-39200 |
|----------------------------|---|-------------------------------|
| Reserve for Encumbrance    | 5 | 0110-000-0000-000-00-00-38200 |
| Reserve for PY Encumbrance | 6 | 0110-000-0000-000-00-00-38201 |

### TO the new fiscal year

- Chart of Accounts
- General Ledger Controls Table (#4, 5, 7)
- New Accounts (based on Control Accounts Table # Line 7)

| Encumbrance                | 4 | 0110-000-0000-000-00-00-39200 |
|----------------------------|---|-------------------------------|
| Reserve for Encumbrance    | 5 | 0110-000-0000-000-00-00-38200 |
| Reserve for PY Encumbrance | 6 | 0110-000-0000-000-00-00-38201 |
| PO Rollover                | 7 | ****-***-0000-000-00-00-57001 |