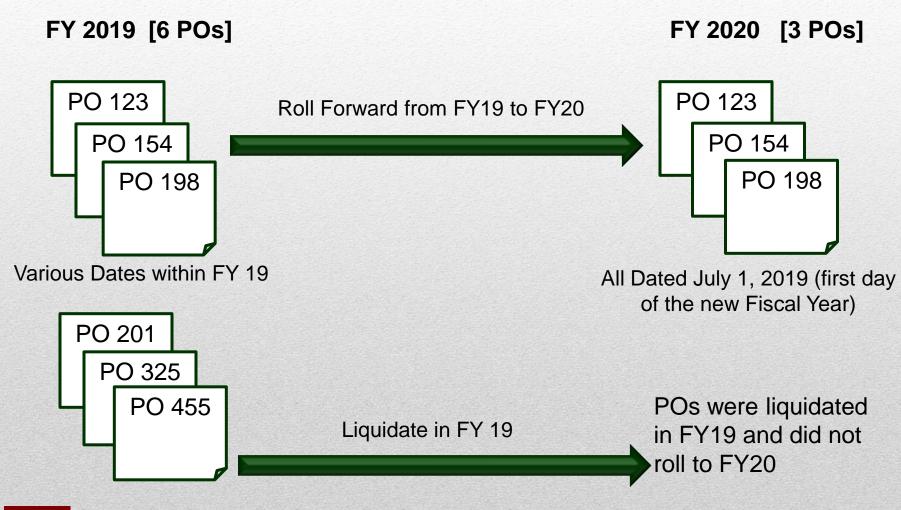

### **How Does It Work?**

### **Rollover Methods**

| Ignore (I)                 | The PO was brought into the work file; ignore it for now and it will be addressed later. |                                                                                                          |
|----------------------------|------------------------------------------------------------------------------------------|----------------------------------------------------------------------------------------------------------|
| Liquidate (L)              | Cancel the PO in FY19                                                                    | FY19 Relieve Encumbrance & Close PO RY20: No impact                                                      |
| Roll, Adj Bud (A)          | Roll the PO Forward and process a Budget Adjustment against the account                  | FY19: No impact FY20: Increase Encumbrance on "to" account FY20: Increase Appropriation on "to" account# |
| Roll, No Adj<br>Bud<br>(N) | Roll the PO Forward and encumber the Funds in FY 19                                      | FY19: No impact FY20: Increase Encumbrance on "to" account#                                              |