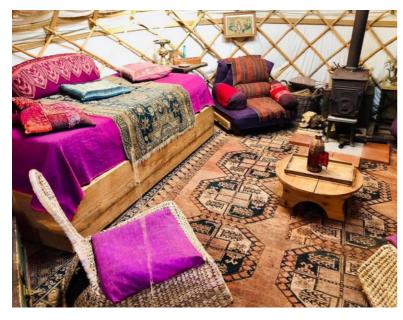

## The Yurt

Magical yurt for short term rent on the enchanting grounds of Michael's Folly.

#### **Facilities:**

- Sleeps up to 4
- 1 double matress and two single matressses
- 1 double duvet, 2 single duvets with pillows
- Wood burning stove
- Cooking facilities: Two ringed gas stove
- Fridge & kitchen equipment
- £10 basket of logs
- Electricity
- Outdoor shower & compost loo
- Large firepit

### **More information:**

A wool-insulated furnished yurt, 16 feet in diameter that can sleep up to four people, a perfect experience for friends looking to escape the city and connect with nature. It is also a wonderful space for those seeking peace and tranquility to stay on their own.

# The Yurt Gallery