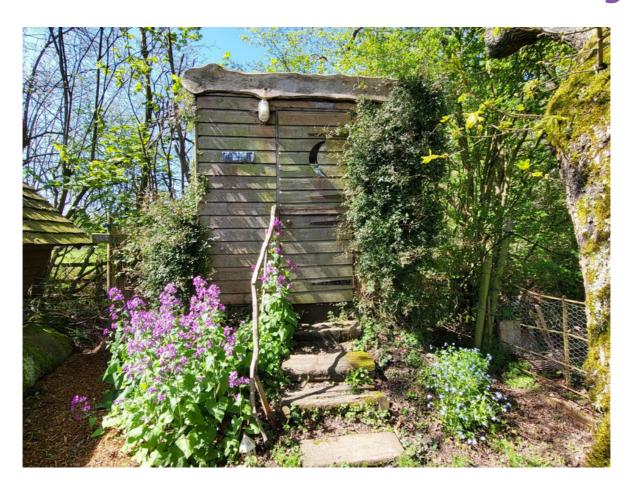

#### **Facilities:**

- 1 electric heater
- 1 gas heater
- 4 meditation cushions, 10 cushions
- 2 bolsters
- Yoga mats (6) & blocks (8)
- Blankets (6 wool,6 shawls)
- Use of wind gong
- Compost Loo

### **Facilities:**

- Pond with boat
- Camping space
- Compost Loo
- Moss labyrinth
- Woodland
- Meditation area (Hazel Haven)
- Parking limited to 9 cars outside, 2 facilitator paking spaces inside grounds
- 3 tent pitches available