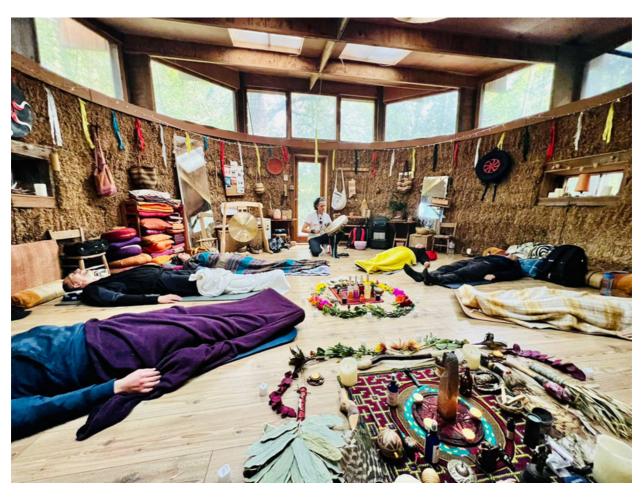

nth, Orchard & Organic kitchen garden.



Michael's Folly, Henderson Place, **Epping Green, Herts, SG13 8NE** 





# Strawbale Studio



A unique studio space set in woodlands at Michael's Folly.

### **Pricing:**

- £15 per hr (with 15 mins grace to setup)
- £21 an hr for Studio in conjunction with Yurt
- Special offer for Studio with Yurt £160 a day ( from 8am to 6pm ) - including use of the surrounding Grounds

#### More information:

- Caravan next door for storage
- 6.3 metres diameter
- £60 deposit upon booking (per day)



#### **Facilities:**

- 1 electric heater
- 1 gas heater
- 4 meditation cushions, 10 cushions
- 2 bolsters
- Yoga mats (6) & blocks (8)
- Blankets (6 wool,6 shawls)
- Use of wind gong
- Compost Loo

## Strawbale Studio Gallery







## Strawbale Studio Gallery







## The Yurt



Magical yurt for short term rent on the enchanting grounds of Michael's Folly.

### **Pricing:**

- £70 for one day and night
- £130 for two days and two nights (From then on £45 a day)
- £260 for a week
- £13 an hr use

#### **Facilities:**

- Sleeps up to 4
- 1 double matress and two single matressses
- 1 double duvet, 2 single duvets with pillows
- Wood burning stove
- Cooking facilities: Two ringed gas stove
- Fridge & kitchen equipment
- £10 basket of logs
- Electricity
- Outdoor shower & compost loo
- Large firepit



### **More information:**

A wool-insulated furnished yurt, 16 feet in diameter that can sleep up to four people, a perfect experience for friends looking to escape the city and connect with nature. It is also a wonderful space for those seeking pea