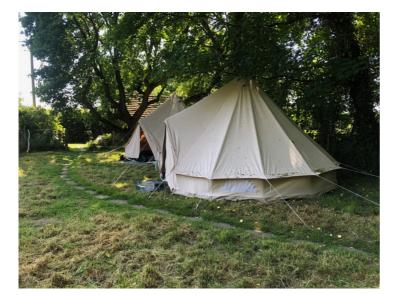

### **Facilities:**

- Pond with boat
- Camping space
- Compost Loo
- Moss labyrinth
- Woodland
- Meditation area (Hazel Haven)
- Parking limited to 9 cars outside, 2 facilitator paking spaces inside grounds
- 3 tent pitches available