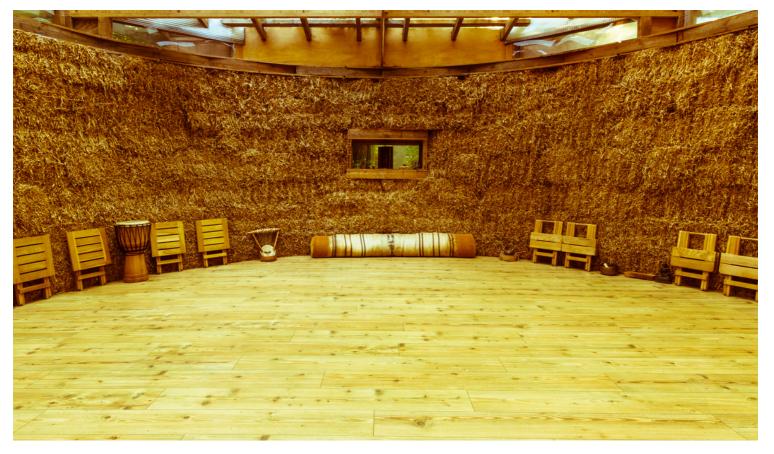

# Strawbale Studio

A unique studio space set in woodlands at Michael's Folly.

#### **Facilities:**

- 1 electric heater
- 1 gas heater
- 4 meditation cushions, 10 cushions
- 2 bolsters
- Yoga mats (6) & blocks (8)
- Blankets (6 wool,6 shawls)
- Use of wind gong
- Compost Loo

## Strawbale Studio Gallery