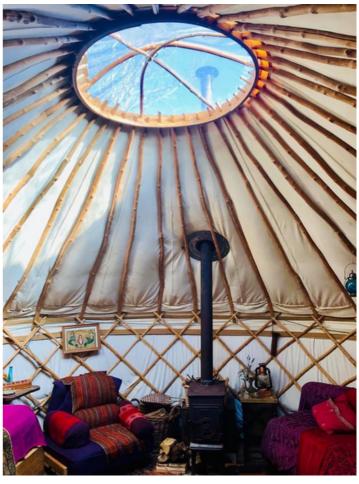

## The Yurt

Magical yurt for short term rent on the enchanting grounds of Michael's Folly.

#### **Facilities:**

- Sleeps up to 4
- 1 double matress and two single matressses
- 1 double duvet, 2 single duvets with pillows
- Wood burning stove
- Cooking facilities: Two ringed gas stove
- Fridge & kitchen equipment
- £10 basket of logs
- Electricity
- Outdoor shower & compost loo
- Large firepit

### **More information:**

A wool-insulated furnished yurt, 16 feet in diameter that can sleep up to four people, a perfect experience for friends looking to escape the city and connect with nature. It is also a wonderful space for those seeking peace and tranquility to stay on their own.

# The Yurt Gallery