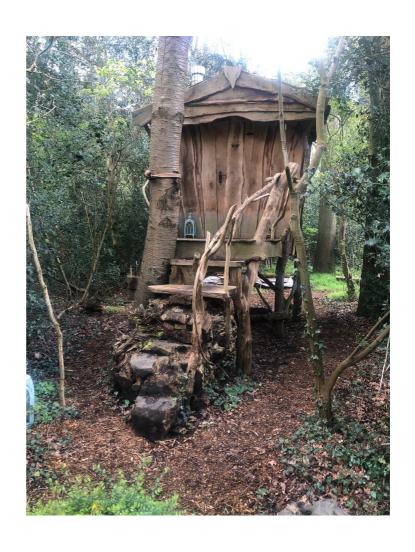

sket of logs
- Electricity
- Outdoor shower & compost loo
- Large firepit



### **More information:**

A wool-insulated furnished yurt, 16 feet in diameter that can sleep up to four people, a perfect experience for friends looking to escape the city and connect with nature. It is also a wonderful space for those seeking peace and tranquility to stay on their own.

\*Please bring your own sheets or can be provided for an extra £10.

# The Yurt Gallery











# The Treehouse



Enchanting tiny tree house stay

## **Pricing:**

- 35 for one day & one night (24hrs)
- £70 for two day' and two nights

#### **Facilities:**

- Sleeps 1
- 1 single matresss
- 1 duvet and pillow
- Wood burner stove
- Small firepit
- Access to outdoor shower and compost loo
- Camping gas stove
- £10 basket logs



### **More information:**

- A totally unique structure
- No electricity
- Battery lights inside

# The Treehouse Gallery











# The Grounds



### **Facilities:**

- Pond with boat
- Camping space
- Compost Loo
- Moss labyrinth
- Woodland
- Meditation area (Hazel Haven)
- Parking limited to 9 cars outside, 2 facilitator paking spaces inside grounds
- 3 tent pitches available





# The Grounds Gallery









## The Grounds Gallery







## T & C's



## **Deposits & Booking:**

- Day bookings require £60 deposit upon booking.
- Shorter/Hourly bookings require 50% deposit

## **Cancellation Policy:**

- A month in advance notice for day bookings or no refund can be given in deposit.
- A week in advance notice for hourly/shorter bookings or no refund can be given on deposit.
- A