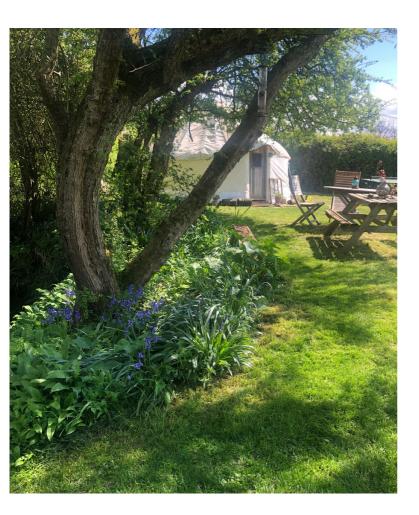

## The Yurt

Magical yurt for short term rent on the enchanting grounds of Michael's Folly.

### **More information:**

A wool-insulated furnished yurt, 16 feet in diameter that can sleep up to four people, a perfect experience for friends looking to escape the city and connect with nature. It is also a wonderful space for those seeking peace and tranquility to stay on their own.

# The Yurt Gallery