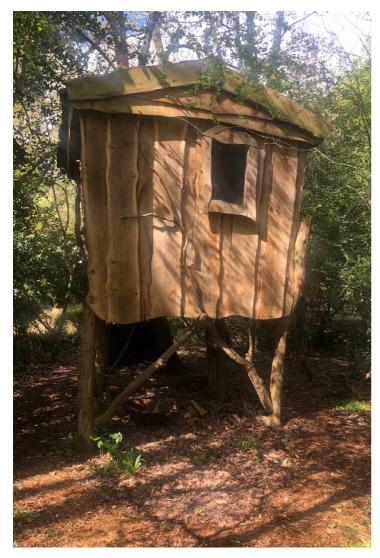

# The Treehouse

Enchanting tiny tree house stay

### **More information:**

- A totally unique structure
- No electricity
- Battery lights inside

# The Treehouse Gallery