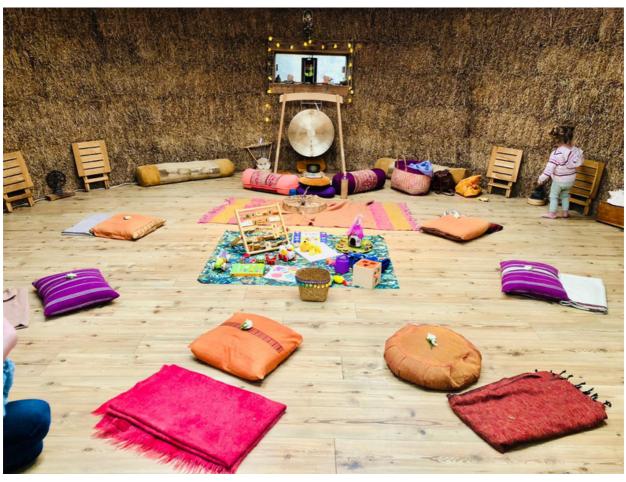

h, Orchard & Organic kitchen garden.



Michael's Folly, Henderson Place, **Epping Green, Herts, SG13 8NE** 





# Strawbale Studio



A unique studio space set in woodlands at Michael's Folly.

### **Pricing:**

- £15 per hr (with 15 mins grace to setup)
- £21 an hr for Studio in conjunction with Yurt
- Special offer for Studio with Yurt £160 a day ( from 8am to 6pm ) - including use of the surrounding Grounds

#### More information:

- Caravan next door for storage
- 6.3 metres diameter
- £60 deposit upon booking (per day)



#### **Facilities:**

- 1 electric heater
- 1 gas heater
- 4 meditation cushions, 10 cushions
- 2 bolsters
- Yoga mats (6) & blocks (8)
- Blankets (6 wool,6 shawls)
- Use of wind gong
- Compost Loo

## Strawbale Studio Gallery







## Strawbale Studio Gallery







## The Yurt



Magical yurt for short term rent on the enchanting grounds of Michael's Folly.

### **Pricing:**

- £70 for one day and night
- £130 for two days and two nights (From then on £45 a day)
- £260 for a week
- £13 an hr use

#### **Facilities:**

- Sleeps up to 4
- 1 double matress and two single matressses
- 1 double duvet, 2 single duvets with pillows
- Wood burning stove
- Cooking facilities: Two ringed gas stove
- Fridge & kitchen equipment
- £10 basket of logs
- Electricity
- Outdoor shower & compost loo
- Large firepit



### **More information:**

A wool-insulated furnished yurt, 16 feet in diameter that can sleep up to four people, a perfect experience for friends looking to escape the city and connect with nature. It is also a wonderful space for those seeking peace