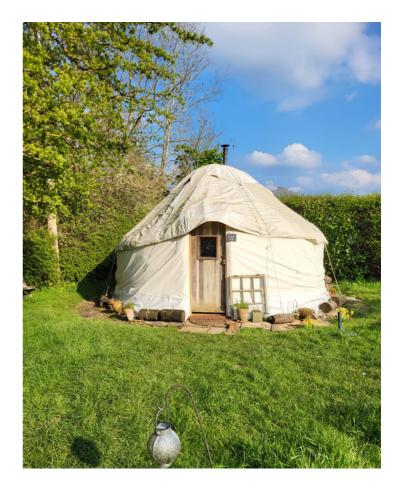

ities:**

- 1 electric heater
- 1 gas heater
- 4 meditation cushions, 10 cushions
- 2 bolsters
- Yoga mats (6) & blocks (8)
- Blankets (6 wool,6 shawls)
- Use of wind gong
- Compost Loo

## Strawbale Studio Gallery







## Strawbale Studio Gallery







## The Yurt



Magical yurt for short term rent on the enchanting grounds of Michael's Folly.

### **Pricing:**

- £70 for one day and night
- £130 for two days and two nights (From then on £45 a day)
- £260 for a week
- £13 an hr use

#### **Facilities:**

- Sleeps up to 4
- 1 double matress and two single matressses
- 1 double duvet, 2 single duvets with pillows
- Wood burning stove
- Cooking facilities: Two ringed gas stove
- Fridge & kitchen equipment
- £10 basket of logs
- Electricity
- Outdoor shower & compost loo
- Large firepit



### **More information:**

A wool-insulated furnished yurt, 16 feet in diameter that can sleep up to four people, a perfect experience for friends looking to escape the city and connect with nature. It is also a wonderful space for those seeking peace and tranquility to stay on their own.

\*Please bring your own sheets or can be provided for an extra £10.

# The Yurt Gallery











# The Treehouse



Enchanting tiny tree house stay

## **Pricing:**

- 35 for one day & one night (24hrs)
- £70 for two day' and two nights

#### **Facilities:**

- Sleeps 1
- 1 single matresss
- 1 duvet and pillow
- Wood burner stove
- Small firepit
- Access to outdoor shower and compost loo
- Camping gas stove
- £10 basket logs



### **More information:**

- A totally unique structure
- No electricity