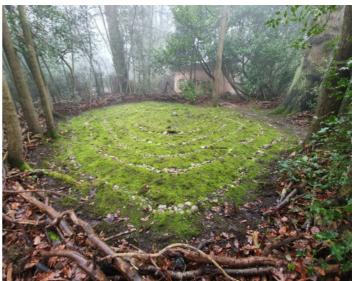

### **Facilities:**

- Pond with boat
- Camping space
- Compost Loo
- Moss labyrinth
- Woodland
- Meditation area (Hazel Haven)
- Parking limited to 9 cars outside, 2 facilitator paking spaces inside grounds
- 3 tent pitches available