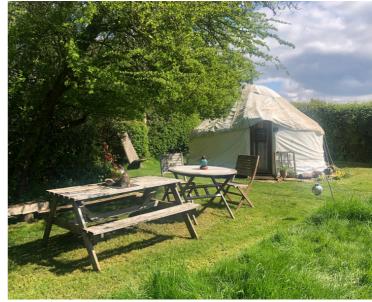

## The Yurt

Magical yurt for short term rent on the enchanting grounds of Michael's Folly.

### **More information:**

A wool-insulated furnished yurt, 16 feet in diameter that can sleep up to four people, a perfect experience for friends looking to escape the city and connect with nature. It is also a wonderful space for those seeking peace and tranquility to stay on their own.

# The Yurt Gallery