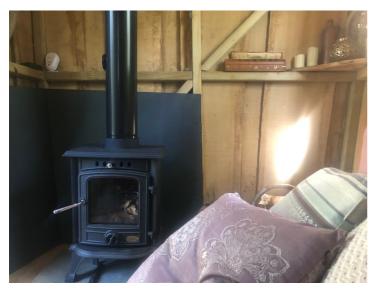

#### **Facilities:**

- Sleeps 1
- 1 single matresss
- 1 duvet and pillow
- Wood burner stove
- Small firepit
- Access to outdoor shower and compost loo
- Camping gas stove
- £10 basket logs

# The Treehouse Gallery