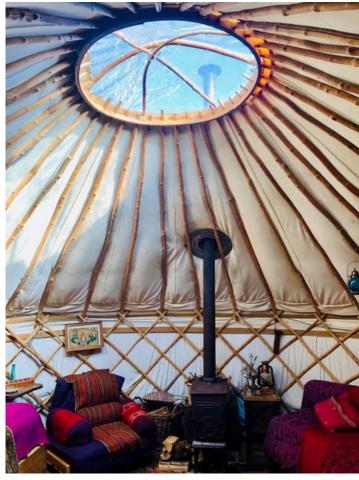

# The Yurt Gallery

### More information:

A wool-insulated furnished yurt, 16 feet in diameter that can sleep up to three people, a perfect experience for friends looking to escape the city and connect with nature. It is also a wonderful space for those seeking peace and tranquility to stay on their own.