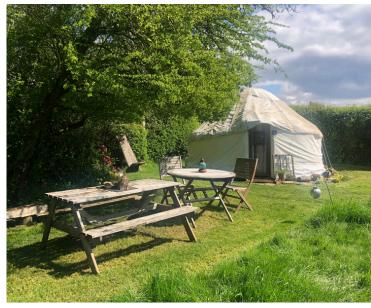

then on £55 a day)
- £15 an hr use

#### **Facilities:**

- Sleeps up to 3
- 1 double matress and two single matressses
- 1 double duvet, 2 single duvets with pillows and sheets
- Wood burning stove
- Cooking facilities: Two ringed gas stove
- Fridge & kitchen equipment
- £10 basket of logs
- Electricity
- Outdoor shower & compost loo
- Large firepit



### More information:

A wool-insulated furnished yurt, 16 feet in diameter that can sleep up to three people, a perfect experience for friends looking to escape the city and connect with nature. It is also a wonderful space for those seeking peace and tranquility to stay on their own.

Yurt with Treehouse bookings ideal for one guest to have space to
themselves or if in need of an extra
bed for one more person.

# The Yurt Gallery











# The Treehouse



Enchanting tiny tree house stay

### **Pricing:**

- £50 for one day & one night (24hrs)
- £85 for two day' and two nights

#### **Facilities:**

- Sleeps 1
- 1 single matresss
- 1 duvet and pillow with sheets
- Wood burner stove
- Small firepit
- Access to compost loo
- Camping gas stove
- £10 basket logs



### **More information:**

- A totally unique structure
- No electricity
- Battery lights inside
- Great for booking in conjunction with Yurt for extra person
- Ideal for meditating on a Day Retreat

# The Treehouse Gallery











# The Grounds



### **Facilities:**

- Pond with boat
- Camping space
- Compost Loo
- Outdoor shower
- Moss labyrinth
- Woodland
- Meditation area (Hazel Haven)
- Parking limited to 9 cars outside, 2 facilitator paking spaces insi