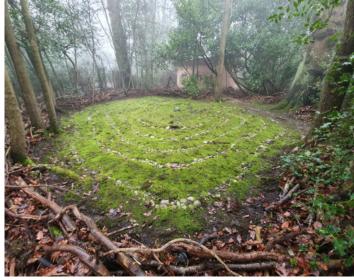

### **Facilities:**

- Pond with boat
- Camping space
- Compost Loo
- Outdoor shower
- Moss labyrinth
- Woodland
- Meditation area (Hazel Haven)
- Parking limited to 9 cars outside, 2 facilitator paking spaces inside grounds
- 3 tent pitches available

# The Grounds Gallery