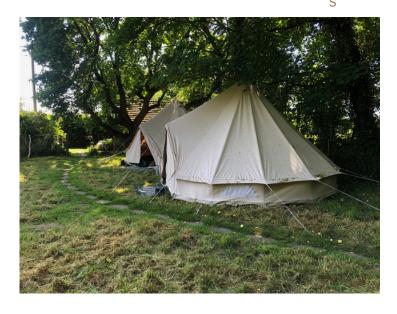

### The Yurt

Magical yurt for short term rent on the enchanting grounds of Michael's Folly.

#### **Facilities:**

- Sleeps up to 3
- 1 double matress and two single matressses
- 1 double duvet, 2 single duvets with pillows and sheets
- Wood burning stove
- Cooking facilities: Two ringed gas stove
- Fridge & kitchen equipment
- £10 basket of logs
- Electricity
- Outdoor shower & compost loo
- Large firepit

### More information:

A wool-insulated furnished yurt, 16 feet in diameter that can sleep up to three people, a perfect experience for friends looking to escape the city and connect with nature. It is also a wonderful space for those seeking peace and tranquility to stay on their own.

# The Yurt Gallery