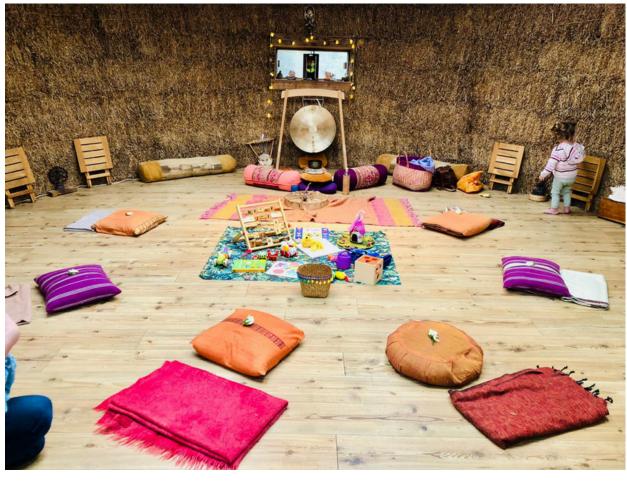

rchard & Organic kitchen garden.



Michael's Folly, Henderson Place, **Epping Green, Herts, SG13 8NE** 





# Strawbale Studio



A unique studio space set in woodlands at Michael's Folly.

### **Pricing:**

- £18 per hr (with 15 mins grace to setup)
- £25 an hr for Studio in conjunction with Yurt
- Special offer for Studio with Yurt £180 a day ( from 8am to 6pm ) - including use of the surrounding Grounds

### **More information:**

- Caravan next door for storage
- 6.3 metres diameter
- £60 deposit upon booking (per day)



#### **Facilities:**

- 1 electric heater
- 1 gas heater
- 4 meditation cushions, 10 cushions
- 2 bolsters
- Yoga mats (6) & blocks (8)
- Blankets (6 wool,6 shawls)
- Use of wind gong
- Compost Loo

### Strawbale Studio Gallery







## Strawbale Studio Gallery







### The Yurt



Magical yurt for short term rent on the enchanting grounds of Michael's Folly.

### **Pricing:**

- £85 for one day and night
- £155 for two days and two nights (From then on £55 a day)
- £15 an hr use

#### **Facilities:**

- Sleeps up to 3
- 1 double matress and two single matressses
- 1 double duvet, 2 single duvets with pillows and sheets
- Wood burning stove
- Cooking facilities: Two ringed gas stove
- Fridge & kitchen equipment
- £10 basket of logs
- Electricity
- Outdoor shower & compost loo
- Large firepit



### More information:

A wool-insulated furnished yurt, 16 feet in diameter that can sleep up to three people, a perfect experience for friends looking to escape the city and connect with nature. It is also a wonderful space for those seeking peace and tran