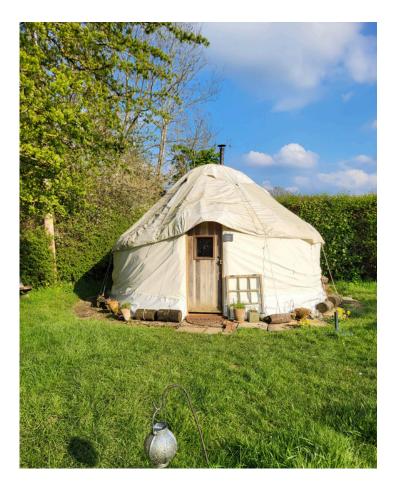

Facilities:**

- 1 electric heater
- 1 gas heater
- 4 meditation cushions, 10 cushions
- 2 bolsters
- Yoga mats (6) & blocks (8)
- Blankets (6 wool,6 shawls)
- Use of wind gong
- Compost Loo

### Strawbale Studio Gallery







## Strawbale Studio Gallery







### The Yurt



Magical yurt for short term rent on the enchanting grounds of Michael's Folly.

### **Pricing:**

- £85 for one day and night
- £155 for two days and two nights (From then on £55 a day)
- £15 an hr use

#### **Facilities:**

- Sleeps up to 3
- 1 double matress and two single matressses
- 1 double duvet, 2 single duvets with pillows and sheets
- Wood burning stove
- Cooking facilities: Two ringed gas stove
- Fridge & kitchen equipment
- £10 basket of logs
- Electricity
- Outdoor shower & compost loo
- Large firepit



### More information:

A wool-insulated furnished yurt, 16 feet in diameter that can sleep up to three people, a perfect experience for friends looking to escape the city and connect with nature. It is also a wonderful space for those seeking peace and tranquility to stay on their own.

Yurt with Treehouse bookings ideal for one guest to have space to
themselves or if in need of an extra
bed for one more person.

# The Yurt Gallery











# The Treehouse



Enchanting tiny tree house stay

### **Pricing:**

- £50 for one day & one night (24hrs)
- £85 for two day' and two nights

#### **Facilities:**

- Sleeps 1
- 1 single matresss
- 1 duvet and pillow with sheets
- Wood burner stove
- Small firepit
- Access to compost loo
- Camping gas stove
- £10 basket logs



### **More informatio