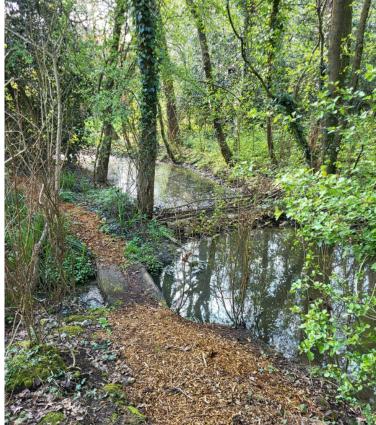

# The Grounds

### **Facilities:**

- Pond with boat
- Camping space
- Compost Loo
- Outdoor shower
- Moss labyrinth
- Woodland
- Meditation area (Hazel Haven)
- Parking limited to 9 cars outside, 2 facilitator paking spaces inside grounds
- 3 tent pitches available

# The Grounds Gallery