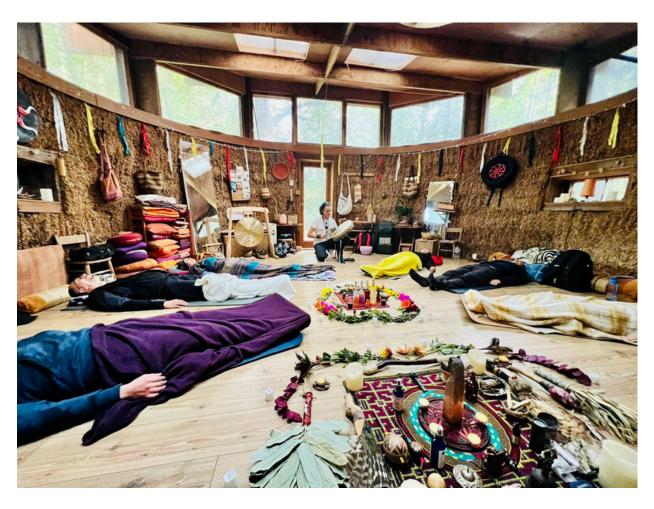

Orchard & Organic kitchen garden.



Michael's Folly, Henderson Place, **Epping Green, Herts, SG13 8NE** 





# Strawbale Studio



A unique studio space set in woodlands at Michael's Folly.

### **Pricing:**

- £18 per hr (with 15 mins grace to setup)
- £25 an hr for Studio in conjunction with Yurt
- Special offer for Studio with Yurt £180 a day ( from 8am to 6pm ) - including use of the surrounding Grounds

### **More information:**

- Caravan next door for storage
- 6.3 metres diameter
- £60 deposit upon booking (per day)



#### **Facilities:**

- 1 electric heater
- 1 gas heater
- 4 meditation cushions, 10 cushions
- 2 bolsters
- Yoga mats (6) & blocks (8)
- Blankets (6 wool,6 shawls)
- Use of wind gong
- Compost Loo

### Strawbale Studio Gallery







## Strawbale Studio Gallery







### The Yurt



Magical yurt for short term rent on the enchanting grounds of Michael's Folly.

### **Pricing:**

- £85 for one day and night
- £155 for two days and two nights (From then on £55 a day)
- £15 an hr use

#### **Facilities:**

- Sleeps up to 3
- 1 double matress and two single matressses
- 1 double duvet, 2 single duvets with pillows and sheets
- Wood burning stove
- Cooking facilities: Two ringed gas stove
- Fridge & kitchen equipment
- £10 basket of logs
- Electricity
- Outdoor shower & compost loo
- Large firepit



### More information:

A wool-insulated furnished yurt, 16 feet in diameter that can sleep up to three people, a perfect experience for friends looking to escape the city and connect with nature. It is also a wonderful space for those seeking peace and tr