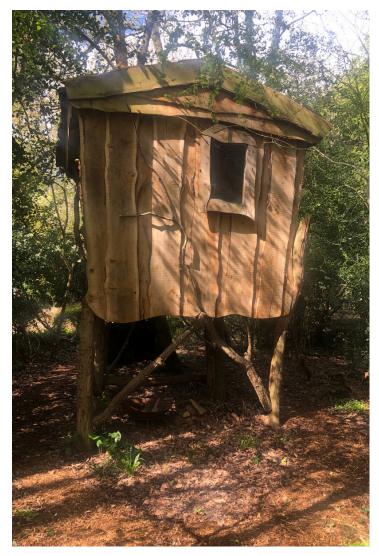

# The Treehouse

Enchanting tiny tree house stay

### **More information:**

- A totally unique structure
- No electricity
- Battery lights inside
- Great for booking in conjunction with Yurt for extra person
- Ideal for meditating on a Day Retreat

# The Treehouse Gallery