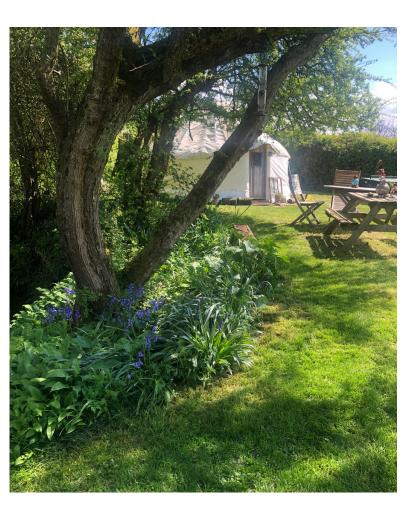

(From then on £55 a day)
- £15 an hr use

#### **Facilities:**

- Sleeps up to 3
- 1 double matress and two single matressses
- 1 double duvet, 2 single duvets with pillows and sheets
- Wood burning stove
- Cooking facilities: Two ringed gas stove
- Fridge & kitchen equipment
- £10 basket of logs
- Electricity
- Outdoor shower & compost loo
- Large firepit



### More information:

A wool-insulated furnished yurt, 16 feet in diameter that can sleep up to three people, a perfect experience for friends looking to escape the city and connect with nature. It is also a wonderful space for those seeking peace and tranquility to stay on their own.

Yurt with Treehouse bookings ideal for one guest to have space to
themselves or if in need of an extra
bed for one more person.

# The Yurt Gallery











# The Treehouse



Enchanting tiny tree house stay

### **Pricing:**

- £50 for one day & one night (24hrs)
- £85 for two day' and two nights

#### **Facilities:**

- Sleeps 1
- 1 single matresss
- 1 duvet and pillow with sheets
- Wood burner stove
- Small firepit
- Access to compost loo
- Camping gas stove
- £10 basket logs



### **More information:**

- A totally unique structure
- No electricity
- Battery lights inside
- Great for booking in conjunction with Yurt for extra person
- Ideal for meditating on a Day Retreat

# The Treehouse Gallery











# The Grounds



### **Facilities:**

- Pond with boat
- Camping space
- Compost Loo
- Outdoor shower
- Moss labyrinth
- Woodland
- Meditation area (Hazel Haven)
- Parking limited to 9 cars outside, 2 facilitator paking space