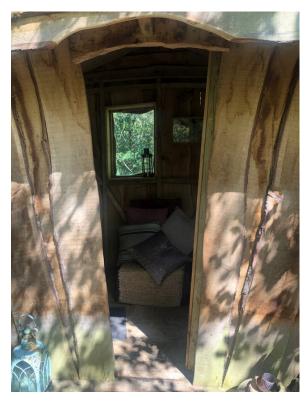

# The Treehouse

Enchanting tiny tree house stay

#### **Facilities:**

- Sleeps 1
- 1 single matresss
- 1 duvet and pillow with sheets
- Wood burner stove
- Small firepit
- Access to compost loo
- Camping gas stove
- £10 basket logs

### **More information:**

- A totally unique structure
- No electricity
- Battery lights inside
- Great for booking in conjunction with Yurt for extra person
- Ideal for meditating on a Day Retreat

# The Treehouse Gallery