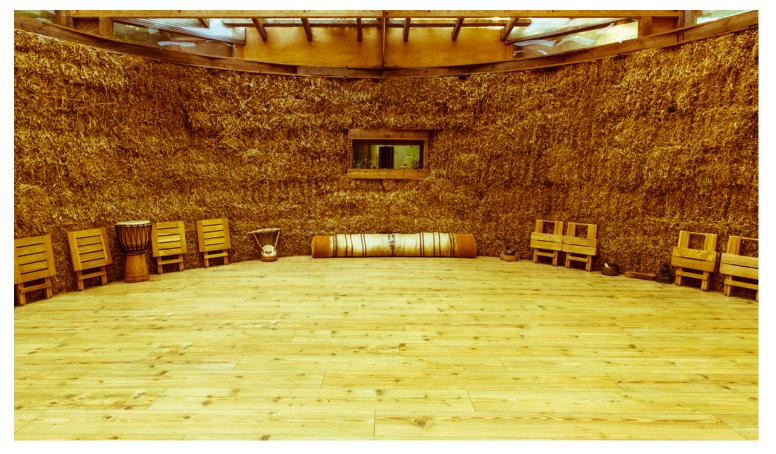

# Strawbale Studio

A unique studio space set in woodlands at Michael's Folly.

### **More information:**

- Caravan next door for storage
- 6.3 metres diameter
- £60 deposit upon booking (per day)

#### **Facilities:**

- 1 electric heater
- 1 gas heater
- 4 meditation cushions, 10 cushions
- 2 bolsters
- Yoga mats (6) & blocks (8)
- Blankets (6 wool,6 shawls)
- Use of wind gong
- Compost Loo

### Strawbale Studio Gallery

## Strawbale Studio Gallery