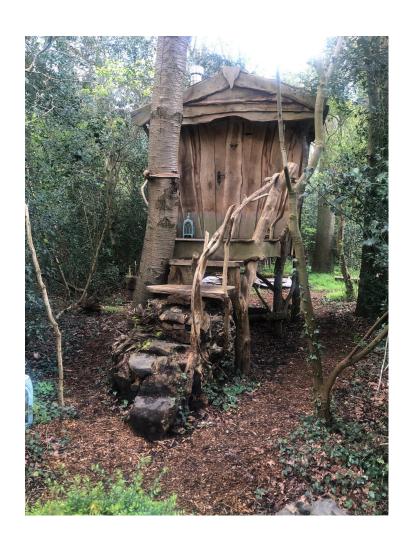

# The Treehouse

Enchanting tiny tree house stay

### **More information:**

- A totally unique structure
- No electricity
- Battery lights inside
- Great for booking in conjunction with Yurt for extra person
- Ideal for meditating on a Day Retreat

# The Treehouse Gallery