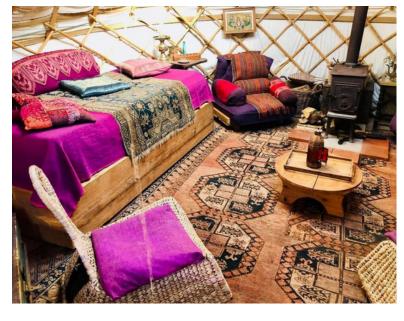

# The Yurt Gallery

#### **Facilities:**

- Sleeps up to 3
- 1 double matress and two single matressses
- 1 double duvet, 2 single duvets with pillows and sheets
- Wood burning stove
- Cooking facilities: Two ringed gas stove
- Fridge & kitchen equipment
- £10 basket of logs
- Electricity
- Outdoor shower & compost loo
- Large firepit