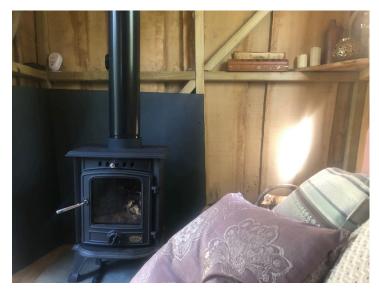

#### **Facilities:**

- Sleeps 1
- 1 single matresss
- 1 duvet and pillow with sheets
- Wood burner stove
- Small firepit
- Access to compost loo
- Camping gas stove
- £10 basket logs

# The Treehouse Gallery