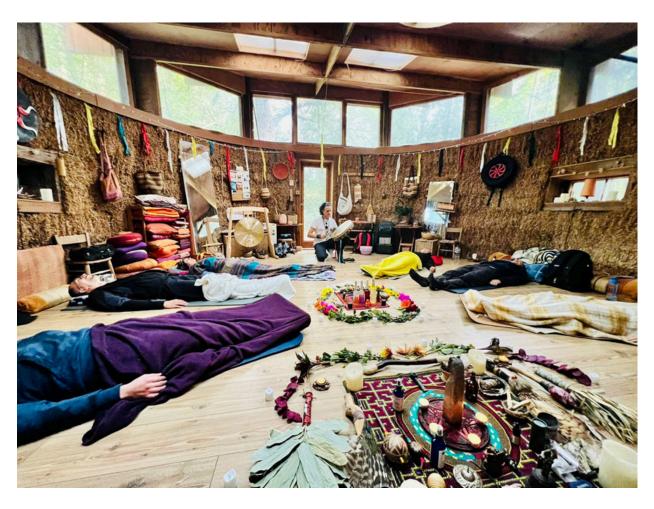

chard & Organic kitchen garden.



Michael's Folly, Henderson Place, **Epping Green, Herts, SG13 8NE** 





# Strawbale Studio



A unique studio space set in woodlands at Michael's Folly.

#### **Pricing:**

- £18 per hr (with 15 mins grace to setup)
- £25 an hr for Studio in conjunction with Yurt
- Special offer for Studio with Yurt £180 a day ( from 8am to 6pm ) - including use of the surrounding Grounds

#### **More information:**

- Caravan next door for storage
- 6.3 metres diameter
- £60 deposit upon booking (per day)



#### **Facilities:**

- 1 electric heater
- 1 gas heater
- 4 meditation cushions, 10 cushions
- 2 bolsters
- Yoga mats (6) & blocks (8)
- Blankets (6 wool,6 shawls)
- Use of wind gong
- Compost Loo

### Strawbale Studio Gallery







### Strawbale Studio Gallery







### The Yurt



Magical yurt for short term rent on the enchanting grounds of Michael's Folly.

#### **Pricing:**

- £85 for one day and night
- £160 for two days and two nights (then £70 a day thereafter)
- £15 an hr use

#### **Facilities:**

- Sleeps up to 3
- 1 double matress and two single matressses
- 1 double duvet, 2 single duvets with pillows and sheets
- Wood burning stove
- Cooking facilities: Two ringed gas stove
- Fridge & kitchen equipment
- £12 basket of logs
- Electricity
- Outdoor shower & compost loo
- Large firepit



#### More information:

A wool-insulated furnished yurt, 16 feet in diameter that can sleep up to three people, a perfect experience for friends looking to escape the city and connect with nature. It is also a wonderful space for those seeking peace a