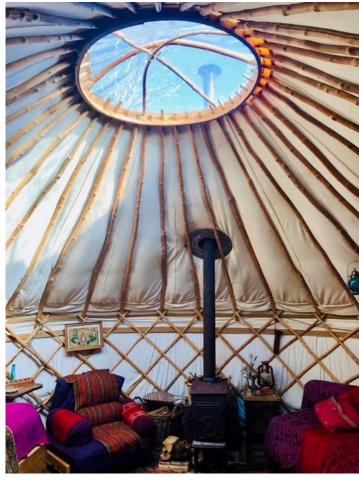

### The Yurt

Magical yurt for short term rent on the enchanting grounds of Michael's Folly.

#### **Facilities:**

- Sleeps up to 3
- 1 double matress and two single matressses
- 1 double duvet, 2 single duvets with pillows and sheets
- Wood burning stove
- Cooking facilities: Two ringed gas stove
- Fridge & kitchen equipment
- £12 basket of logs
- Electricity
- Outdoor shower & compost loo
- Large firepit

#### More information:

A wool-insulated furnished yurt, 16 feet in diameter that can sleep up to three people, a perfect experience for friends looking to escape the city and connect with nature. It is also a wonderful space for those seeking peace and tranquility to stay on their own.

# The Yurt Gallery