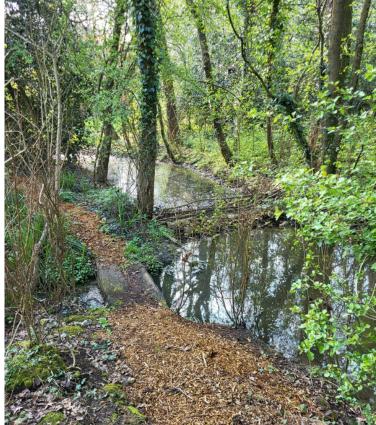

# The Grounds

#### **Facilities:**

- Pond with boat
- Camping space
- Compost Loo
- Outdoor shower
- Moss labyrinth
- Woodland
- Meditation area (Hazel Haven)
- Parking limited to 9 cars outside, 2 facilitator paking spaces inside grounds
- 3 tent pitches available

# The Grounds Gallery