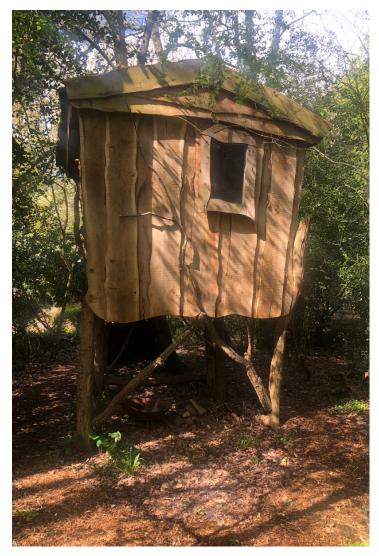

# The Treehouse

Enchanting tiny tree house stay

#### **More information:**

- A totally unique structure
- No electricity
- Battery lights inside
- Great for booking in conjunction with Yurt for extra person
- Ideal for meditating on a Day Retreat

# The Treehouse Gallery