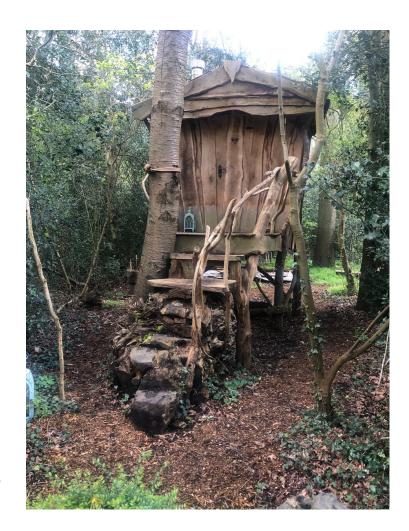

# The Treehouse

Enchanting tiny tree house stay

#### **More information:**

- A totally unique structure
- No electricity
- Battery lights inside
- Great for booking in conjunction with Yurt for extra person
- Ideal for meditating on a Day Retreat

# The Treehouse Gallery