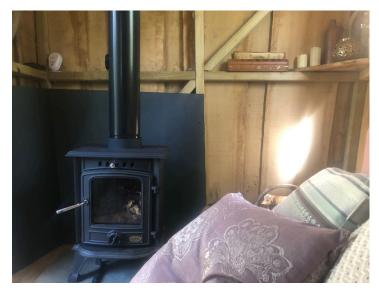

#### **Facilities:**

- Sleeps 1
- 1 single matresss
- 1 duvet and pillow with sheets
- Wood burner stove
- Small firepit
- Access to compost loo
- Camping gas stove
- £12 basket logs

# The Treehouse Gallery