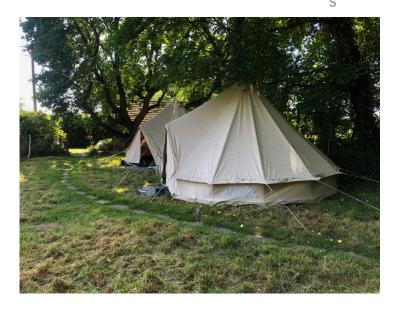

### The Yurt

Magical yurt for short term rent on the enchanting grounds of Michael's Folly.

#### More information:

A wool-insulated furnished yurt, 16 feet in diameter that can sleep up to three people, a perfect experience for friends looking to escape the city and connect with nature. It is also a wonderful space for those seeking peace and tranquility to stay on their own.

# The Yurt Gallery