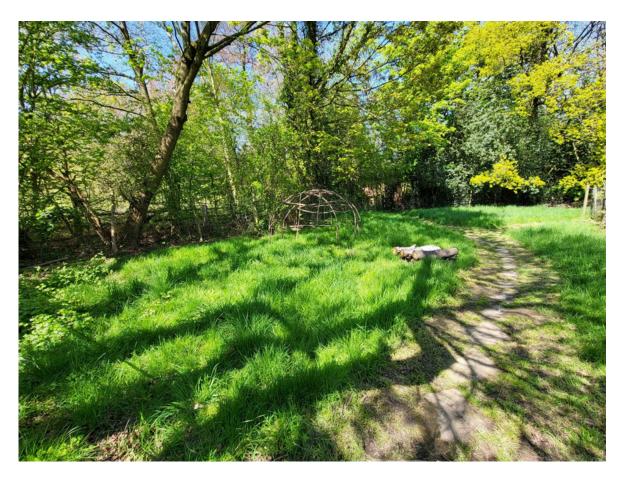

# The Grounds

#### **Facilities:**

- Pond with boat
- Camping space
- Compost Loo
- Outdoor shower
- Moss labyrinth
- Woodland
- Meditation area (Hazel Haven)
- Parking limited to 9 cars outside, 2 facilitator paking spaces inside grounds
- 3 tent pitches available

# The Grounds Gallery

### The Grounds Gallery