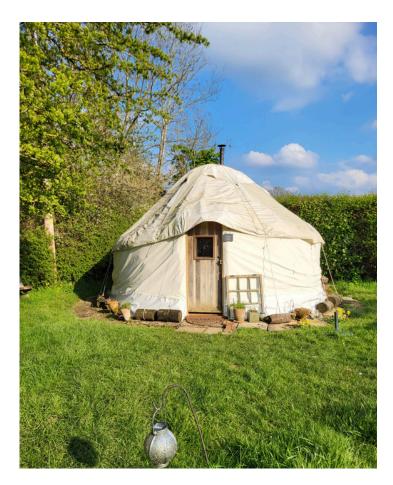

ities:**

- 1 electric heater
- 1 gas heater
- 4 meditation cushions, 10 cushions
- 2 bolsters
- Yoga mats (6) & blocks (8)
- Blankets (6 wool,6 shawls)
- Use of wind gong
- Compost Loo

### Strawbale Studio Gallery







### Strawbale Studio Gallery







### The Yurt



Magical yurt for short term rent on the enchanting grounds of Michael's Folly.

#### **Pricing:**

- £85 for one day and night
- £160 for two days and two nights (then £70 a day thereafter)
- £15 an hr use

#### **Facilities:**

- Sleeps up to 3
- 1 double matress and two single matressses
- 1 double duvet, 2 single duvets with pillows and sheets
- Wood burning stove
- Cooking facilities: Two ringed gas stove
- Fridge & kitchen equipment
- £12 basket of logs
- Electricity
- Outdoor shower & compost loo
- Large firepit



#### More information:

A wool-insulated furnished yurt, 16 feet in diameter that can sleep up to three people, a perfect experience for friends looking to escape the city and connect with nature. It is also a wonderful space for those seeking peace and tranquility to stay on their own.

Yurt with Treehouse bookings ideal for one guest to have space to
themselves or if in need of an extra
bed for one more person.

# The Yurt Gallery











# The Treehouse



Enchanting tiny tree house stay

#### **Pricing:**

- £50 for one day & one night (24hrs)
- £85 for two day' and two nights
- £35 per day
- £12 an hour

#### **Facilities:**

- Sleeps 1
- 1 single matresss
- 1 duvet and pillow with sheets
- Wood burner stove
- Small firepit
- Access to compost loo
- Camping gas stove
- £12 basket