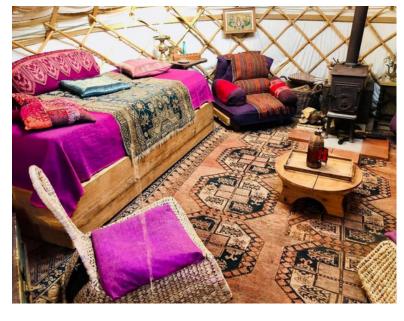

### The Yurt

Magical yurt for short term rent on the enchanting grounds of Michael's Folly.

#### **Facilities:**

- Sleeps up to 3
- 1 double matress and two single matressses
- 1 double duvet, 2 single duvets with pillows and sheets
- Wood burning stove
- Cooking facilities: Two ringed gas stove
- Fridge & kitchen equipment
- £12 basket of logs
- Electricity
- Outdoor shower & compost loo
- Large firepit

#### More information:

A wool-insulated furnished yurt, 16 feet in diameter that can sleep up to three people, a perfect experience for friends looking to escape the city and connect with nature. It is also a wonderful space for those seeking peace and tranquility to stay on their own.

# The Yurt Gallery