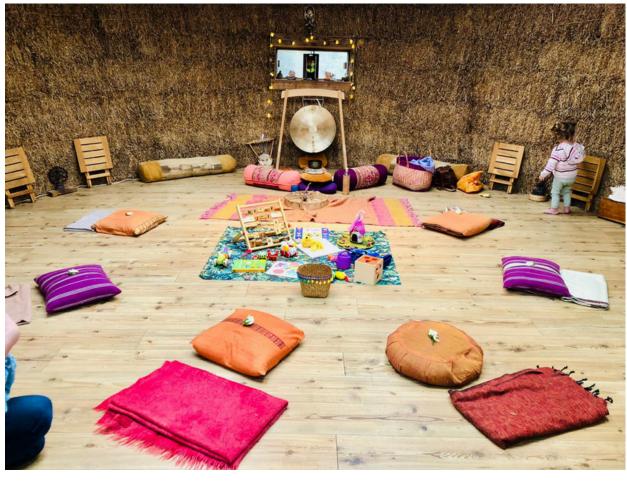

ard & Organic kitchen garden.



Michael's Folly, Henderson Place, **Epping Green, Herts, SG13 8NE** 





# Strawbale Studio



A unique studio space set in woodlands at Michael's Folly.

#### **Pricing:**

- £18 per hr (with 15 mins grace to setup)
- £25 an hr for Studio in conjunction with Yurt
- Special offer for Studio with Yurt £180 a day ( from 8am to 6pm ) - including use of the surrounding Grounds

#### **More information:**

- Caravan next door for storage
- 6.3 metres diameter
- £60 deposit upon booking (per day)



#### **Facilities:**

- 1 electric heater
- 1 gas heater
- 4 meditation cushions, 10 cushions
- 2 bolsters
- Yoga mats (6) & blocks (8)
- Blankets (6 wool,6 shawls)
- Use of wind gong
- Compost Loo

### Strawbale Studio Gallery







### Strawbale Studio Gallery







### The Yurt



Magical yurt for short term rent on the enchanting grounds of Michael's Folly.

#### **Pricing:**

- £85 for one day and night
- £160 for two days and two nights (then £70 a day thereafter)
- £15 an hr use

#### **Facilities:**

- Sleeps up to 3
- 1 double matress and two single matressses
- 1 double duvet, 2 single duvets with pillows and sheets
- Wood burning stove
- Cooking facilities: Two ringed gas stove
- Fridge & kitchen equipment
- £12 basket of logs
- Electricity
- Outdoor shower & compost loo
- Large firepit



#### More information:

A wool-insulated furnished yurt, 16 feet in diameter that can sleep up to three people, a perfect experience for friends looking to escape the city and connect with nature. It is also a wonderful space for those seeking peace and